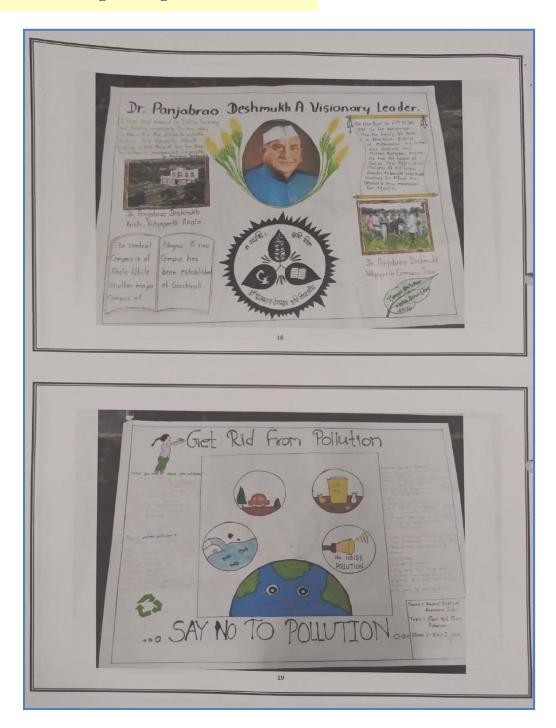

|
|   | 3      | नृतीय                                   | Vaishnavi B. Ingle<br>Prachi Pradip Wagh                                                                                                                                          | B.com-Ist                                                                                                            |
|   | ₹.     | (क्री.)<br>नांव:- ें<br>. (<br>नांव:- ी | ा एम डी .स्पाछरकर ना                                                                                                                                                              | प्रमुखाये नांव व म्वाधनी<br>आ अनंता मीरी<br>व:- White<br>Head<br>Department of Botany<br>meta Mahavidyalaya, Buldana |

















### EXTENSION ACTIVITY REPORT

Academic Year: 2022-23

ACTIVITY - WORLD FUNGUS DAY (PART OF FUNGUS WEEK AWARENESS BY MYCOLOGICAL SOCIETY OF INDIA)

DEPARTMENT OF BOTANY & MICROBIOLOGY

1

### REPORT

Today 27 September 2022, Department of Botany-Microbiology at Jijamata Mahavidyalaya, Buldhana has organized the Poster Presentation competition in collaboration with Mycological Society of India (MSI) and MSI Amravati (Maharashtra) Unit on title "Fungi for Human Welfare" behalf the part of 'Fungus Awareness Week'.

The Chairperson for this program was Principal Dr. Prashant Kothe said that the participation in such programs building the students confidence and helps to developing their personality. Total 24 students actively presented posters. Mr. Ananta More Head of Botany talk