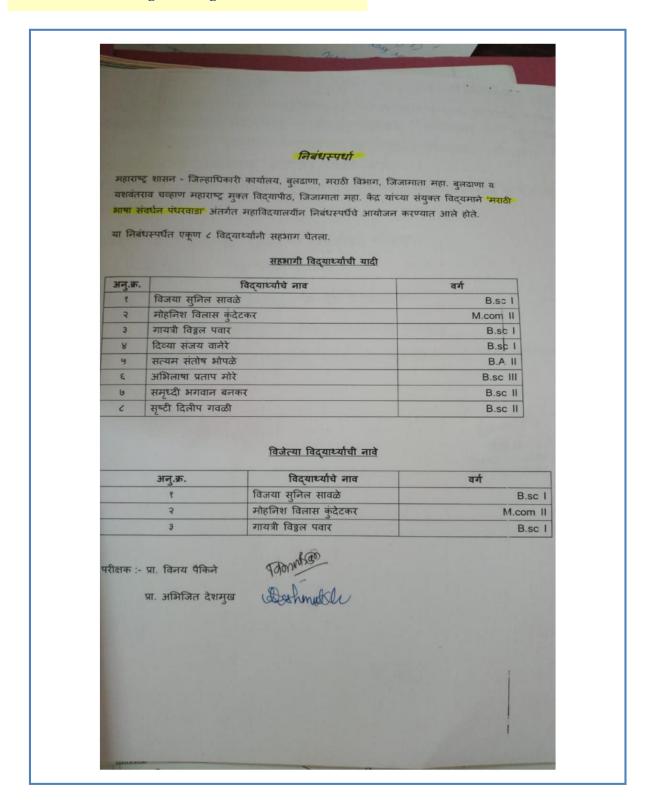

दिनांक १४ जानेवारी ते २८ जानेवारी, २०२३ या कालावधीत "मराठी भाष संवर्धन पंघरवडा" साजरा करणेवावत.

जानेवारी ते २८ जानेवारी या कालावधीमध्ये साजरा करण्यात येतो . मराठी भाषेचा प्रचार व प्रसार या विभागाच्या मुख्य धोरणास अनुसरुन "मराठी भाषा संवर्धन पंधरवडा" साजरा करण्यासाठी दरवर्षी विविध कार्यक्रम आयोजित करण्याच्या सूचना देण्यात येतात. त्यानुसार यावर्षी देखिल मराठी भाषेसंदर्भातील विविध कार्यक्रम मराठी भाषा संवर्धन पंघरवड्यामध्ये आयोजित करण्यासाठी सर्व कार्यालयांना सूचना देण्याची बाब शासनाच्या विचाराधीन होती.

### शासन परिपत्रकः

मराठी भाषा संवर्धन पंधरवङ्यानिमित्त सुयोग्य कार्यक्रम आयोजित करून पंधरवडा समारंभपूर्वक साजर करण्यासाठी सर्व कार्यालयांना पुढीलप्रमाणे सूचना देण्यात येत आहेत:-

- राज्यातील सर्व कार्यालयांनी करावयाचे कार्यक्रम -:
  - भराठी भाषेसंबंधी, वाङ्मयासंबंधी विविध परिसंवाद/व्याख्याने/कार्यशाळा/शिबीरे/कविसंमेलने/ एकांकिका/वालनाट्ये/नाटके/पुस्तक प्रकाशन समारंभ/साहित्य पुरस्कार वितरण यांचे आयोजन
- मराठी भाषे<mark>त निवंध</mark>/प्रश्नमंजुषा / कथाकथन/<u>चारोळीलेख</u>न/कथालेखन<u>/कवितालेख</u>न/हस्ताक्षर ঠोर्र्स्य कुर्य-/शुद्धलेखन/वक्तृत्व/घोषवाक्ये/अभिवाचन/वादविवाद/अंताक्षरी/शब्दकोडी/ मराठी साहित्यासंबंधी पुस्तकांचे रसग्रहण/समीक्षण/परिच्छेद अनुवाद इत्यादी स्पर्धा घेणे.