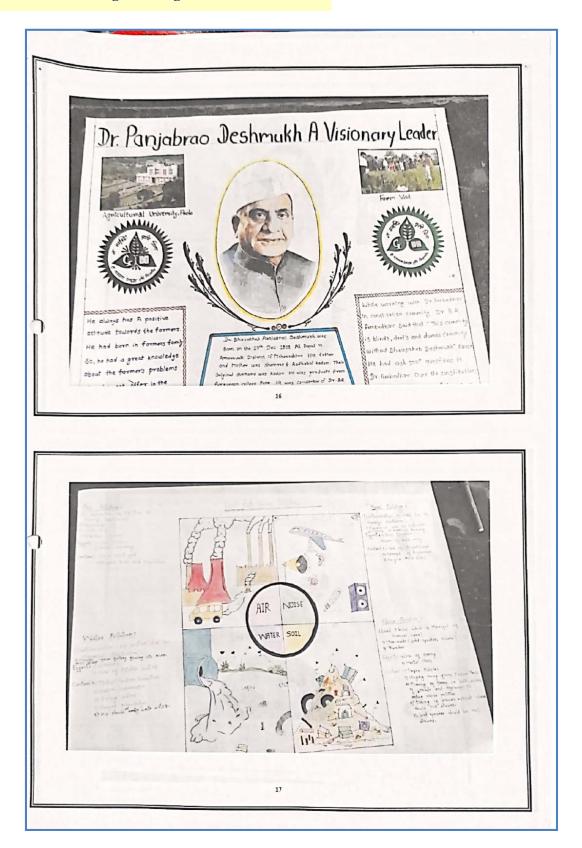

#### JIJAMATA MAHAVIDYALAYA, BULDANA

Department of History: Educational Tour(2022-23)

Visit to Boudhha Vihar, Garadgaon (08.12.2022)

Tour Report: Keeping in mind the objective to give information about Historical places to the students as well as to provide scope for development of their latent qualities, a educational tour of Department of History, Jijamata Mahavidyalaya Buldana, was organized under the guidance of Hon. Principal Dr. P.P.Kothe & Dr. N. W. Dhale (Dept. History) on December 08, 2022.

The students of Department of History B.A. I ,III visited to Botha Forest, Ancient Hanuman Temple at Waghali, Fort of Gondhanapur, famous Budhha Vihar at Garadgaon, Tilak Rastriya School, Khamgon existing since Indian Freedom Struggle. They received inspirational knowledge through this tour.