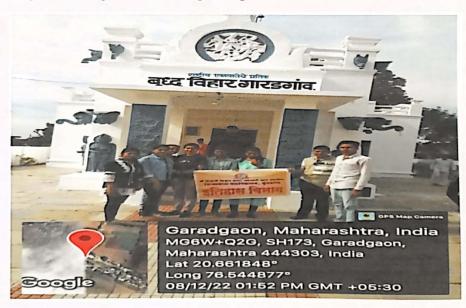

#### JIJAMATA MAHAVIDYALAYA, BULDANA

Department of History: Educational Tour(2022-23)

Visit to Boudhha Vihar, Garadgaon (08.12.2022)

Tour Report: Keeping in mind the objective to give information about Historical places to the students as well as to provide scope for development of their latent qualities, a educational tour of Department of History, Jijamata Mahavidyalaya Buldana, was organized under the guidance of Hon. Principal Dr. P.P.Kothe & Dr. N. W. Dhale (Dept. History) on December 08, 2022.

The students of Department of History B.A. I ,III visited to Botha Forest, Ancient Hanuman Temple at Waghali, Fort of Gondhanapur, famous Budhha Vihar at Garadgaon, Tilak Rastriya School, Khamgon existing since Indian Freedom Struggle. They received inspirational knowledge through this tour.

Boudhha Vihar, Garadgaon

Shri Shivaji Education Society Amravati's