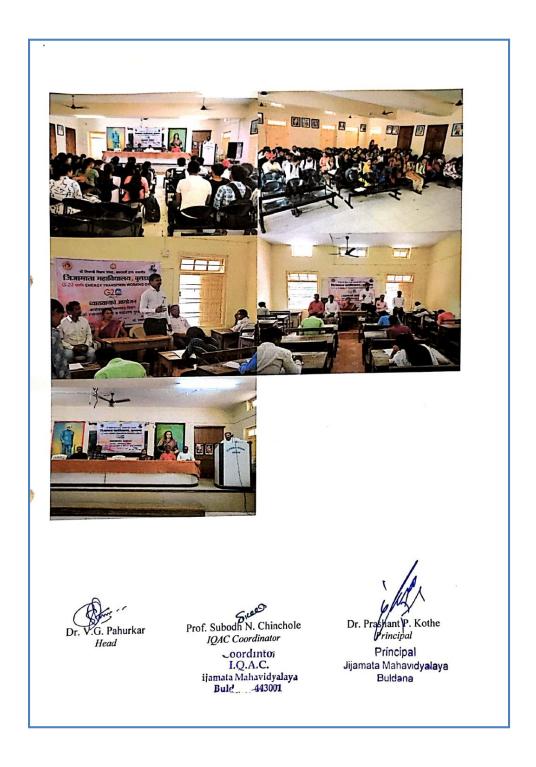

#### Introduction:

The Department of English and Carrier Counseling & Placement Cell at Jijamata Mahavidyalaya, Buldhana, conducted a comprehensive Two Days Workshop on Soft Skill Development on October 6 and 7, 2023. The workshop aimed to enhance the employability and overall personality development of the participating students.

#### Leadership and Coordination:

The workshop was inaugurated by Prof. Subodh N. Chinchole, the IQAC Coordinator, who delivered the preamble, setting the tone for the engaging and informative sessions ahead. Dr. Vikas G. Pahurkar skillfully anchored the event, ensuring a seamless flow of activities. Dr. Suresh N. Gawai extended a heartfelt vote of thanks, appreciating the efforts of all involved in organizing the workshop. The esteemed Dr. Prashant Kothe, Principal of Jijamata Mahavidyalaya, Buldhana, presided over the event, emphasizing the institution's commitment to holistic student development.

#### Workshop Highlights:

The workshop covered a spectrum of crucial soft skills essential for professional success and personal growth. The topics included:

- Motivation: Understanding the importance of self-motivation in achieving goals and overcoming challenges.
- Goal Setting: Techniques for setting realistic and achievable goals, aligning them with personal and professional aspirations.
- Verbal & Non-verbal Communication: Enhancing communication skills, including effective verbal expression and non-verbal cues.
- Presentation Skills: Developing the ability to deliver impactful presentations with clarity and confidence.
- Time Management: Strategies for prioritizing tasks, setting deadlines, and optimizing time for increased productivity.
- Interview Skills: Nurturing the skills necessary for successful job interviews, including preparation, communication, and professionalism.