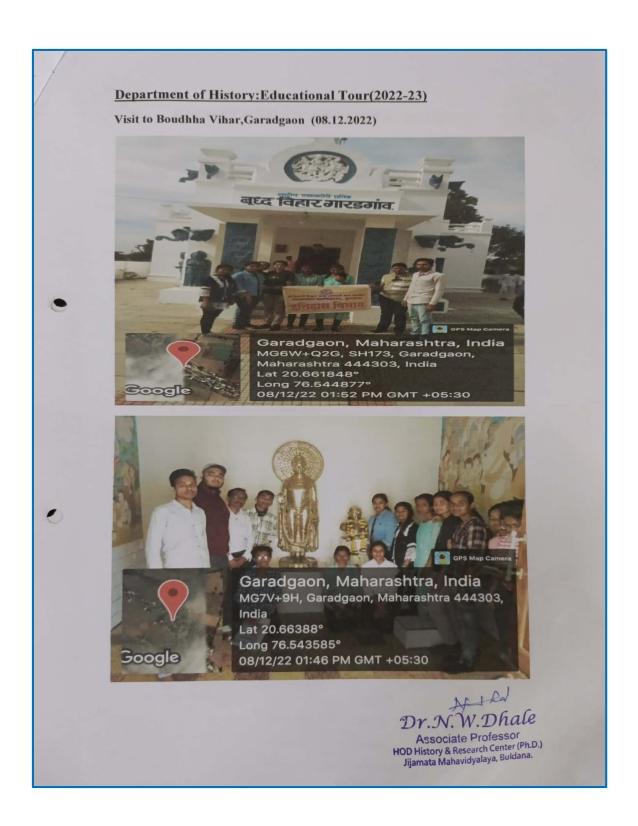

#### JIJAMATA MAHAVIDYALAYA, BULDANA

Department of History: Educational Tour(2022-23)

Visit to Boudhha Vihar, Garadgaon (08.12.2022)

Tour Report: Keeping in mind the objective to give information about Historical places to the students as well as to provide scope for development of their latent qualities, a educational tour of Department of History, Jijamata Mahavidyalaya Buldana, was organized under the guidance of Hon. Principal Dr. P.P.Kothe & Dr. N. W. Dhale (Dept. History) on December 08, 2022.

The students of Department of History B.A. I ,III visited to Botha Forest, Ancient Hanuman Temple at Waghali, Fort of Gondhanapur, famous Budhha Vihar at Garadgaon, Tilak Rastriya School, Khamgon existing since Indian Freedom Struggle. They received inspirational knowledge through this tour.

Boudhha Vihar, Garadgaon

Shri Shivaji Education Society Amravati's