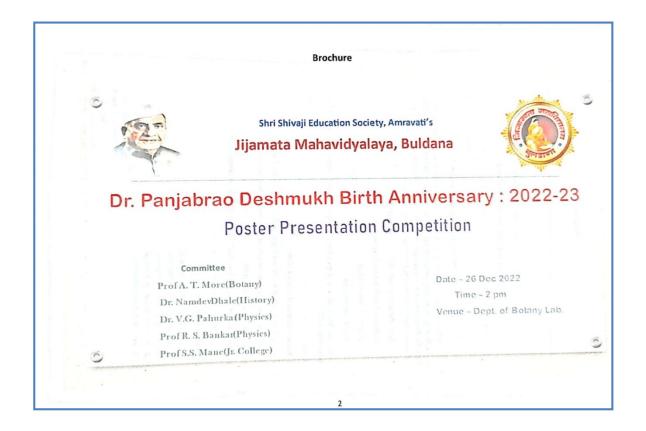

jabrao Deshmuk

| Sm No    | Content                           | Page No. |
|----------|-----------------------------------|----------|
| Sr. No.  | Brochure                          | 2        |
| 1.<br>2. | Notice                            | 3        |
|          | Activity Report                   | 4        |
| 3.       |                                   | 5        |
| 4.       | Participants Attendance           | _        |
| 5.       | Visitors Attendance               | 6-8      |
| 6.       | Photos of Activity                | 9        |
| 7.       | Letter from Certificate committee | 11       |
| 8.       | Prize Winners list                | 12       |
| 9.       | YouTube links                     | 13       |
| 10.      | Posters Images                    | 14-29    |

1



### Notice

Shri Shivaji Shikshan Sanstha, Amravati's

# Jijamata Mahavidyalaya, Buldana

Dr. Panjabrao Deshmukh Birth Anniversary 2022-23

Date - 22/12/2022

### NOTICE - Poster Presentation Competition

A Poster Presentation is being organized by our college on 26th December 2022 at 2 p.m. in order to commemorate the "Birth anniversary Celebration of Honourable Late. Dr. Panjabrao alias Bhausaheb Deshmukh". Venue will be Botany Laoratory. All interested students are invited to prepare poster on theme:

- 1) Dr. Panjabrao Deshmukh a Visionary Leader
- 2) Recent Trends in basic Sciences
- 3) Get Rid from Pollution
- 4) Soil Conservation

Interested Students should give their names to the committee on or before 24th December 2022.

#### Rules:

(

- 1. Poster size should 60 cm x 90 cm.
-