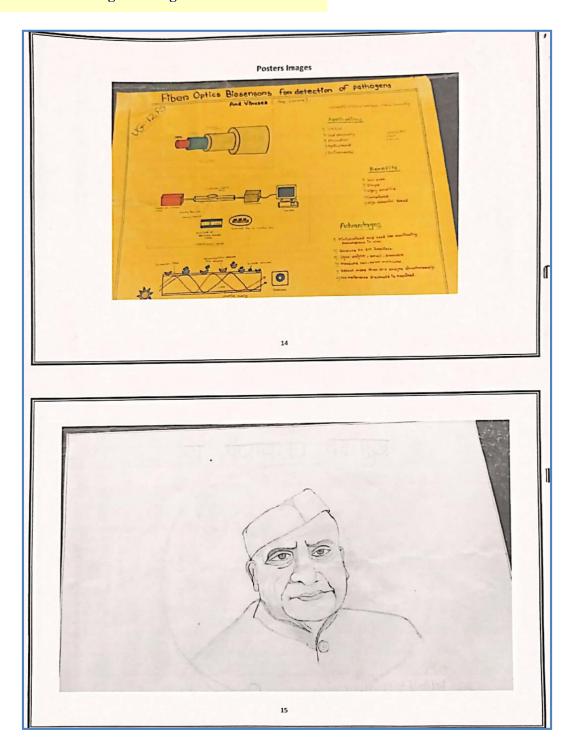

|
|   | 3      | नृतीय                                   | Vaishnavi B. Ingle<br>Prachi Pradip Wagh                                                                                                                                          | B.com-Ist                                                                                                            |
|   | ₹.     | (क्री.)<br>नांव:- ें<br>. (<br>नांव:- ी | ा एम डी .स्पाछरकर ना                                                                                                                                                              | प्रमुखाये नांव व म्वाधनी<br>आ अनंता मीरी<br>व:- White<br>Head<br>Department of Botany<br>meta Mahavidyalaya, Buldana |

















### EXTENSION ACTIVITY REPORT

Academic Year: 2022-23

ACTIVITY - WORLD FUNGUS DAY (PART OF FUNGUS WEEK AWARENESS BY MYCOLOGICAL SOCIETY OF INDIA)

DEPARTMENT OF BOTANY & MICROBIOLOGY

1

### REPORT

Today 27 September 2022, Department of Botany-Microbiology at Jijamata Mahavidyalaya, Buldhana has organized the Poster Presentation competition in collaboration with Mycological Society of India (MSI) and MSI Amravati (Maharashtra) Unit on title "Fungi for Human Welfare" behalf the part of 'Fungus Awareness Week'.

The Chairperson for this program was Principal Dr. Prashant Kothe said that the participation in such programs building the students confidence and helps to developing their personality. Total 24 students actively presented posters. Mr. Ananta More Head of Botany talked