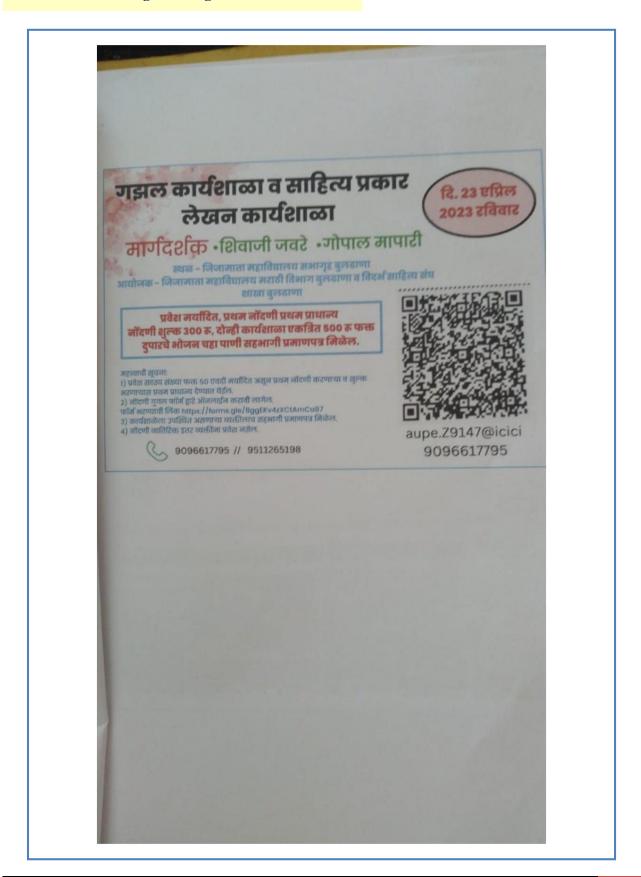

दिनांक १४ जानेवारी ते २८ जानेवारी, २०२३ या कालावधीत "मराठी भाष संवर्धन पंघरवडा" साजरा करणेवावत.

#### महाराष्ट्र शासन मराठी भाषा विभाग

शासन परिपत्रक क्रमांक : मभापं-२०२२/प्र.क्र.१२७/भाषा-२

नवीन प्रशासन भवन, ८ वा मजला, मादाम कामा मार्ग, हुतात्मा राजगुरु चौक, मंत्रालय, मुंबई ४०० ०३२. दिनांक : ११ नोव्हेंबर, २०२२

वाचा :- मराठी भाषा विभाग, शासन निर्णय क्र. मभापं-२०१९/प्र.क्र.१११/भाषा-२, दि. १८.०९.२०२०

राज्यातील सर्व शासकीय/निमशासकीय कार्यालये/महामंडळे, केंद्र शासनाच्या अखत्यारीतील सर्व कार्यालये, मंडळे/महामंडळे, सार्वजनिक उपक्रम, सर्व खाजगी व व्यापारी बँका, सर्व शैक्षणिक कावालय, गुज्ज, महाविद्यालये इत्यादी संस्थांमधून राज्याची राजभाषा असलेल्या मराठी भाषेचा वापर जास्तीत संस्था/विद्यापीठे/महाविद्यालये इत्यादी संस्थांमधून राज्याची राजभाषा असलेल्या मराठी भाषेचा वापर जास्तीत जास्त व्हावा आणि मराठी भाषेचे संवर्धन व्हावे या हेतूने दरवर्षी "मराठी भाषा संवर्धन पंधरवडा" दि. १४

जानेवारी ते २८ जानेवारी या कालावधीमध्ये साजरा करण्यात येतो . मराठी भाषेचा प्रचार व प्रसार या विभागाच्या मुख्य धोरणास अनुसरुन "मराठी भाषा संवर्धन पंधरवडा" साजरा करण्यासाठी दरवर्षी विविध कार्यक्रम आयोजित करण्याच्या सूचना देण्यात येतात. त्यानुसार यावर्षी देखिल मराठी भाषेसंदर्भातील विविध कार्यक्रम मराठी भाषा संवर्धन पंघरवड्यामध्ये आयोजित करण्यासाठी सर्व कार्यालयांना सूचना देण्याची बाब शासनाच्या विचाराधीन होती.

### शासन परिपत्रकः

मराठी भाषा संवर्धन पंधरवङ्यानिमित्त सुयोग्य कार्यक्रम आयोजित करून पंधरवडा समारंभपूर्वक साजर करण्यासाठी सर्व कार्यालयांना पुढीलप्रमाणे सूचना देण्यात येत आहेत:-

- राज्यातील सर्व कार्यालयांनी करावयाचे कार्यक्रम -:
  - भराठी भाषेसंबंधी, वाङ्मयासंबंधी विविध परिसंवाद/व्याख्याने/कार्यशाळा/शिबीरे/कविसंमेलने/ एकांकिका/वालनाट्ये/नाटके/पुस्तक प्रकाशन समारंभ/साहित्य पुरस्कार वितरण यांचे आयोजन
- मराठी भाषे<mark>त निवंध</mark>/प्रश्नमंजुषा / कथाकथन/<u>चारोळीलेख</u>न/कथालेखन<u>/कवितालेख</u>न/हस्ताक्षर ঠोर्र्स्य कुर्य-/शुद्धलेखन/वक्तृत्व/घोषवाक्ये/अभिवाचन/वादविवाद/अंताक्षरी/शब्दकोडी/ मराठी साहित्यासंबंधी पुस्तकांचे रसग्रहण/समीक्षण/परिच्छेद अनुवाद इत्यादी स्पर्धा घेणे.