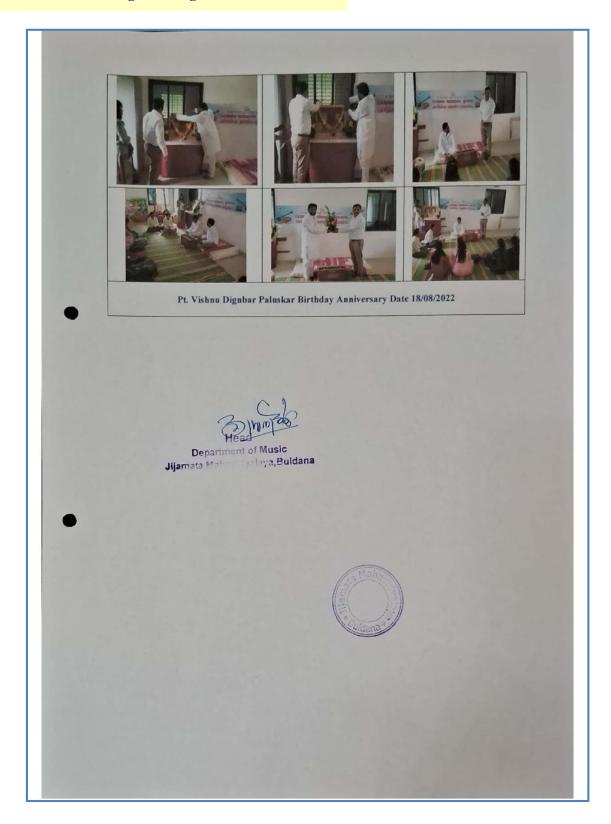

ion for other student's                 |
|                                                                       |

Proofs & Documents Attached (Tick √)

| Permission Letter      | - | List of Participants | 1 | Activity Report   | ✓ |
|------------------------|---|----------------------|---|-------------------|---|
| Photos (Geotag)        | 1 | Feedback Form        |   | Feedback Analysis | - |
| News Clip with Details | - | Certificate          | 1 | Soft Copy         | ✓ |
| Notice                 | 1 | Any other            |   |                   | - |

Head >

Department of Music Iljamata Mahavidyalaya, Buldana Prof. Subodh N. Chinchole

IQAC Coordinator
I.Q.A.C.
ijamata Mahavidyalaya
Buld 443001

Principal Principal

Jijamata Mahavidy**alaya** 

Buldana

Scanned with CamScanner











# Jijamata Mahavidyalaya, Buldana Internal Quality Assurance Cell (IQAC)



## **Activity Report 2022-23**

Faculty

: Art's

Department

: Music

Committee

: Culture Committee

IQAC Activity No.: 03

| Name of Activity | : | 75 th Aazadika Suvar | ana Mahostav         |          |                   |
|------------------|---|----------------------|----------------------|----------|-------------------|
| Date             |   | 13 to 15 th 2022     | Time                 |          | 8.00 to 10.00 A.M |
| Faculty          | : | Art's                | Department/Committee | ÷        | Culture Activity  |
| Venue            | : | Offline              | No. of Participants  |          | 50                |
| Head / In-charge | : | Prof. G.M.Lohate     | Assistant In-charge  | <u>:</u>