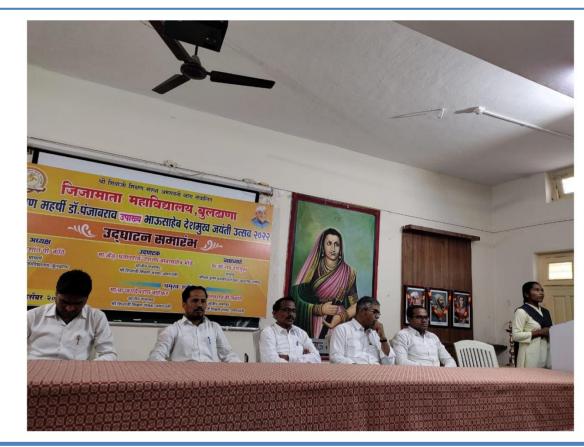

f Students

| Sr. No | Stdent Name         | Class                 | Remark |
|--------|---------------------|-----------------------|--------|
| 1      | Abhishek R. Molode  | 12 <sup>th</sup> Arts | First  |
| 2      | Ku. Divya S. Wanere | B.sc 1                | Second |

# सूचना

सर्व विद्याद्यांना सूचित करण्यात येते की डॉ॰ माऊसीहव देशमुब ज्येती उत्सव २०२२ च्या प्रीत्यर्ध दि॰ २५ निर्देश २०२२ रविवार लग स्कार्छी e-30 वा नवान्त हार्हिचे आयोजन केले और

विद्यार्थीनी उत्साहाने सहमधी होऊन ही स्वर्धी यथस्नी करवी .

विषय : डॉ॰ एँमायराव देशमुखांचे मीवन व नार्व .

विद्यार्थ्यांनी आपली नावे खालील प्राध्यापकीको द्यवित .

- (अ विनय पैकिने , मराक्ष विष्णा)
- अं विकास पहुरकर , फिनिक्स विभाग
- (क) के स्टिल्डिस्स , विकास विकास
- डॉ. नामदेन हाले इतिरास कियांगा
   डॉ. डी. ने न्कांवे अर्घणास्त्र कियांगा





#### Department of Music



#### Shri Shivaji Education Society, Amravati Jijamata Mahavidyalaya, Buldana Internal Quality Assurance Cell (IQAC)



#### Activity Report 2022-23

Faculty : Art's

: Music

Committee : Cultural committee

IQAC Activity No.: 04

Department

| Name of Activity | :  | Pt.Palusakar Jayan | ti Cultural Programme |   |                    |
|------------------|----|--------------------|-----------------------|---|--------------------|
| Date             | :  | 18/08/2022         | Time                  | : | 11:00a.m.          |
| Faculty          | 1: | Art's              | Department/Committee  | : | Cultural committee |
| Venue            | :  | Auditorium         | No. of Participants   | : | 25                 |
| Head / In-charge | 1: | Prof. A.M.Kale