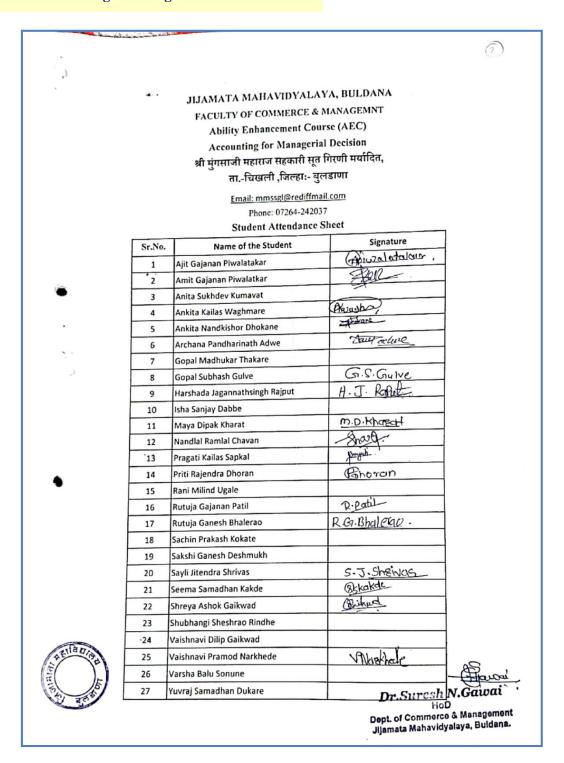

l@rediffmail.com

Phone: 07264-242037

विषय:- महाविद्यालयीन विद्यार्थ्याच्या शैक्षणिक भेटीची परवानगी मिळणे बाबत.

मा.महोदय,

आमच्या जिजामाता महाविद्यालयातील एम.कॉम.सेमीस्टर-२ च्या विद्यार्थ्यांना आपल्या श्री मुंगसाजी महाराज सहकारी सूत गिरणी मर्यादित, ग्राम-साकेगाव, ता.-चिखली ,जिल्हा:- बुलडाणा येथे अभ्यास भेट देण्यासाठी एकून २५ विद्यार्थ्यांना आणायचे आहे. Ability Enhancement Course (AEC) अंतर्गत Accounting for Managerial Decision विषयांतर्गत आपल्या व्यवसायाचा अभ्यास करून त्याचा अहवाल महाविद्यालयास सादर करावा लागतो. याअंतर्गत विद्यार्थ्यांचे अंतर्गत मूल्यमापन करून गणदान करण्यात येते. तरी आपण आम्हाला भेटीची परवानगी द्यावी हि विनंती.

बुलडाणाः

दि: १५-४-२०२३

्र, प्राचार्य जिजामाता महाविद्यालय,

<u>बुलहाणा</u>

Dr.Suresh N.Gawa

Dept. of Commerce & Management Jijamata Mahavidyalaya, Buldana.



#### विनंती अर्ज

डॉ.सुरेश नामदेव गवई

वाणिज्य व व्यवस्थापन शाखा प्रमुख जिजामाता महाविद्यालय, बुलढाणा

प्रति.

मा.प्राचार्य, 🕟

जिजामाता महाविद्यालय, बुलढाणा.

विषय:- एम.कॉम.भाग-१ (सेमेस्टर-२) च्या विद्यार्थ्यांना Study Visit साठी घेऊन जाणे बाबत.

एम.कॉम.भाग-१ (सेमेस्टर-२) च्या विद्यार्थ्यांना Accounting for Managerial Decision या विषयांतर्गत CBCS अभ्यासक्रमा मध्ये असलेल्या Ability Enhancement Course-(AEC) मधील तरतुदीनुसार Study Visit साठी '' संत मुंगसांजी सहकारी सुत गिरणी '' चिखली येथे दिनांक १८/४/२०२३ रोजी सकाळी ठीक ९.०० वाजता एकून २७ विद्यार्थ्यांना घेऊन जायचे आहे. सोबत प्रा.गणेश किरोचे तसेच श्री. दिपक चव्हाण हे असणार आहे. तरी आपण त्याची परवानगी द्यावी ही विनंती.

बुलढाणा

दिनांक: १७-४-२०२३

(डॉ.सुरेश नामदेव गवई )

Dr.Suresh N.Gawai

Dept. of Commerce & Management Jijamata Mahavidyala