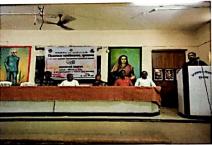

#### Introduction:

The Department of English and Carrier Counseling & Placement Cell at Jijamata Mahavidyalaya, Buldhana, conducted a comprehensive Two Days Workshop on Soft Skill Development on October 6 and 7, 2023. The workshop aimed to enhance the employability and overall personality development of the participating students.

#### Leadership and Coordination:

The workshop was inaugurated by Prof. Subodh N. Chinchole, the IQAC Coordinator, who delivered the preamble, setting the tone for the engaging and informative sessions ahead. Dr. Vikas G. Pahurkar skillfully anchored the event, ensuring a seamless flow of activities. Dr. Suresh N. Gawai extended a heartfelt vote of thanks, appreciating the efforts of all involved in organizing the workshop. The esteemed Dr. Prashant Kothe, Principal of Jijamata Mahavidyalaya, Buldhana, presided over the event, emphasizing the institution's commitment to holistic student development.