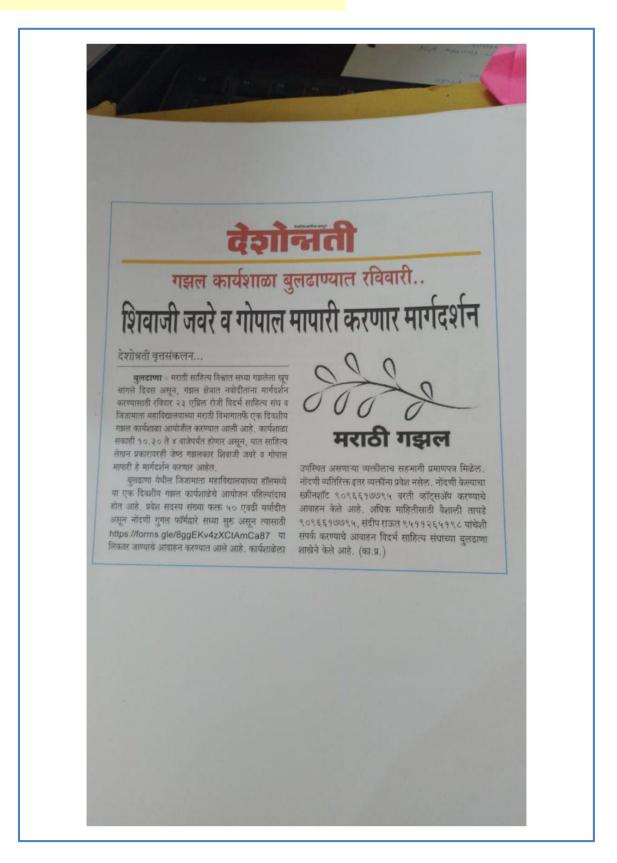

दिनांक १४ जानेवारी ते २८ जानेवारी, २०२३ या कालावधीत "मराठी भाष संवर्धन पंघरवडा" साजरा करणेवावत.

#### महाराष्ट्र शासन मराठी भाषा विभाग

शासन परिपत्रक क्रमांक : मभापं-२०२२/प्र.क्र.१२७/भाषा-२

नवीन प्रशासन भवन, ८ वा मजला, मादाम कामा मार्ग, हुतात्मा राजगुरु चौक, मंत्रालय, मुंबई ४०० ०३२. दिनांक : ११ नोव्हेंबर, २०२२

वाचा :- मराठी भाषा विभाग, शासन निर्णय क्र. मभापं-२०१९/प्र.क्र.१११/भाषा-२, दि. १८.०९.२०२०

राज्यातील सर्व शासकीय/निमशासकीय कार्यालये/महामंडळे, केंद्र शासनाच्या अखत्यारीतील सर्व कार्यालये, मंडळे/महामंडळे, सार्वजनिक उपक्रम, सर्व खाजगी व व्यापारी बँका, सर्व शैक्षणिक कावालय, गुज्ज, महाविद्यालये इत्यादी संस्थांमधून राज्याची राजभाषा असलेल्या मराठी भाषेचा वापर जास्तीत संस्था/विद्यापीठे/महाविद्यालये इत्यादी संस्थांमधून राज्याची राजभाषा असलेल्या मराठी भाषेचा वापर जास्तीत जास्त व्हावा आणि मराठी भाषेचे संवर्धन व्हावे या हेतूने दरवर्षी "मराठी भाषा संवर्धन पंधरवडा" दि. १४

जानेवारी ते २८ जानेवारी या कालावधीमध्ये साजरा करण्यात येतो . मराठी भाषेचा प्रचार व प्रसार या विभागाच्या मुख्य धोरणास अनुसरुन "मराठी भाषा संवर्धन पंधरवडा" साजरा करण्यासाठी दरवर्षी विविध कार्यक्रम आयोजित करण्याच्या सूचना देण्यात येतात. त्यानुसार यावर्षी देखिल मराठी भाषेसंदर्भातील विविध कार्यक्रम मराठी भाषा संवर्धन पंघरवड्यामध्ये आयोजित करण्यासाठी सर्व कार्यालयांना सूचना देण्याची बाब शासनाच्या विचाराधीन होती.

### शासन परिपत्रकः

मराठी भाषा संवर्धन पंधरवङ्यानिमित्त सुयोग्य कार्यक्रम आयोजित करून पंधरवडा समारंभपूर्वक साजर करण्यासाठी सर्व कार्यालयांना पुढीलप्रमाणे सूचना देण्यात येत आहेत:-

- राज्यातील सर्व कार्यालयांनी करावयाचे कार्यक्रम -:
  - भराठी भाषेसंबंधी, वाङ्मयासंबंधी विविध परिसंवाद/व्याख्याने/कार्यशाळा/शिबीरे/कविसंमेलने/ एकांकिका/वालनाट्ये/नाटके/पुस्तक प्रकाशन समारंभ/साहित्य पुरस्कार वितरण यांचे आयोजन
- मराठी भाषे<mark>त निवंध</mark>/प्रश्नमंजुषा / कथाकथन/<u>चारोळीलेख</u>न/कथालेखन<u>/कवितालेख</u>न/हस्ताक्षर ঠोर्र्स्य कुर्य-/शुद्धलेखन/वक्तृत्व/घोषवाक्ये/अभिवाचन/वादविवाद/अंताक्षरी/शब्दकोडी/ मराठी साहित्यासंबंधी पुस्तकांचे रसग्रहण/समीक्षण/परिच्छेद अनुवाद इत्यादी स्पर्धा घेणे.