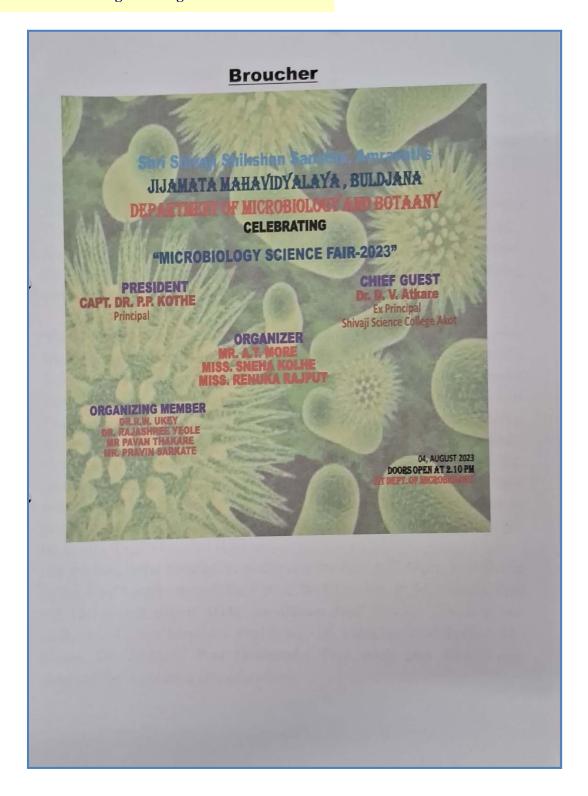

tag)                                           | 1  | Feedback Form                                                            | - | Soft Copy                                      | 1     |
| News Clip with Details                                    | 1  | Certificate                                                              | + | Soft Copy                                      |       |
| Notice                                                    | 1  | Any other                                                                |   |                                                |       |
| Head / In-charge<br>Name & Sign  Head  Department of Bota | ny | IQAC Coordinator  Coordinto  LQ.A.C.  IJameta Mahavidyalaya  Pole 443001 |   | Principal Principal Jijamata Mahavidya Buldana | alave |



### **Activity Report**

Today 04 August 2023 Department of Microbiology, Botany and Zoology at Jijamata Mahavidyalaya Buldhana has organized "Microbiology Science Fair -2023" Focusing on the theme of Recent development in Microbiology.

Chief Guest Dr. Atkare, Retired Principal of Shri Shivaji Science College, Akot and Dr. P.P. Kothe, Principal Jijamata Mahavidyalaya, Buldhana inaugurated the Scientific Model Exhibition cum Competition. Dr Atkare speech emphasized the need for Facilitating critical thinking among the students.

The Guest speaker of this Program was Retired Prof Jadhav Sir also gave the speech to students and motivate them. Furthermore, he demonstrated a few scientific tricks to make learning science a fun activity. The Judges of competition comprised of Prof. Bankar Ass