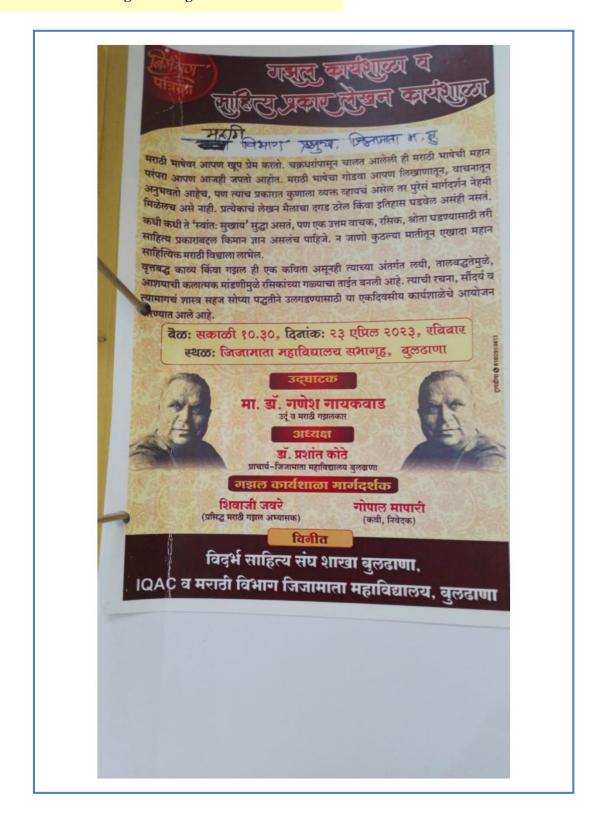

दिनांक १४ जानेवारी ते २८ जानेवारी, २०२३ या कालावधीत "मराठी भाष संवर्धन पंघरवडा" साजरा करणेवावत.

जानेवारी ते २८ जानेवारी या कालावधीमध्ये साजरा करण्यात येतो . मराठी भाषेचा प्रचार व प्रसार या विभागाच्या मुख्य धोरणास अनुसरुन "मराठी भाषा संवर्धन पंधरवडा" साजरा करण्यासाठी दरवर्षी विविध कार्यक्रम आयोजित करण्याच्या सूचना देण्यात येतात. त्यानुसार यावर्षी देखिल मराठी भाषेसंदर्भातील विविध कार्यक्रम मराठी भाषा संवर्धन पंघरवड्यामध्ये आयोजित करण्यासाठी सर्व कार्यालयांना सूचना देण्याची बाब शासनाच्या विचाराधीन होती.

### शासन परिपत्रकः

मराठी भाषा संवर्धन पंधरवङ्यानिमित्त सुयोग्य कार्यक्रम आयोजित करून पंधरवडा समारंभपूर्वक साजर करण्यासाठी सर्व कार्यालयांना पुढीलप्रमाणे सूचना देण्यात येत आहेत:-

- राज्यातील सर्व कार्यालयांनी करावयाचे कार्यक्रम -:
  - भराठी भाषेसंबंधी, वाङ्मयासंबंधी विविध परिसंवाद/व्याख्याने/कार्यशाळा/शिबीरे/कविसंमेलने/ एकांकिका/वालनाट्ये/नाटके/पुस्तक प्रकाशन समारंभ/साहित्य पुरस्कार वितरण यांचे आयोजन
- मराठी भाषे<mark>त निवंध</mark>/प्रश्नमंजुषा / कथाकथन/<u>चारोळीलेख</u>न/कथालेखन<u>/कवितालेख</u>न/हस्ताक्षर ঠोर्र्स्य कुर्य-/शुद्धलेखन/वक्तृत्व/घोषवाक्ये/अभिवाचन/वादविवाद/अंताक्षरी/शब्दकोडी/ मराठी साहित्यासंबंधी पुस्तकांचे रसग्रहण/समीक्षण/परिच्छेद अनुवाद इत्यादी स्पर्धा घेणे.