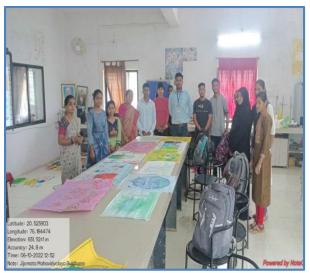

ead the message of protecting and preserving India's flora and fauna. During this Wild-life Week celebration, Rangoli and Poster competition organized. Many number of students participated during Rangoli & poster competition. These competitions were organized on the theme "recovering the species for ecosystem restoration". The Rangoli's and posters were beautifully done by the students. 37 students presented enthusiastically in the program. The Rangoli's and posters were very informative and the students gained knowledge on various aspects of Wild-life environmental conservation. College Principal Dr. P. P. Kothe, Dr. V. R. Kakde (HOD, Dept. of Zoology), Dr. R. M. Yewale, Prof. P.R. Thakare, Ms.S.Nalinde, Mr. D.S. More were presented for the program.

### Photographs of the activity:









B.Sc. Part-I , II & III students has participated in Rangoli & Poster Competition during Wild-life week 02-08 Oct 2022

JIJAMATA MAHAVIDYLAYA, BULDHANA
DEPARTMENT OF ZOOLOGY
WILD-LIFE WEEK CELEBRATION
02nd to 08th October 2022
LIST OF PARTICIPANTS

|             | Wild-life<br>02