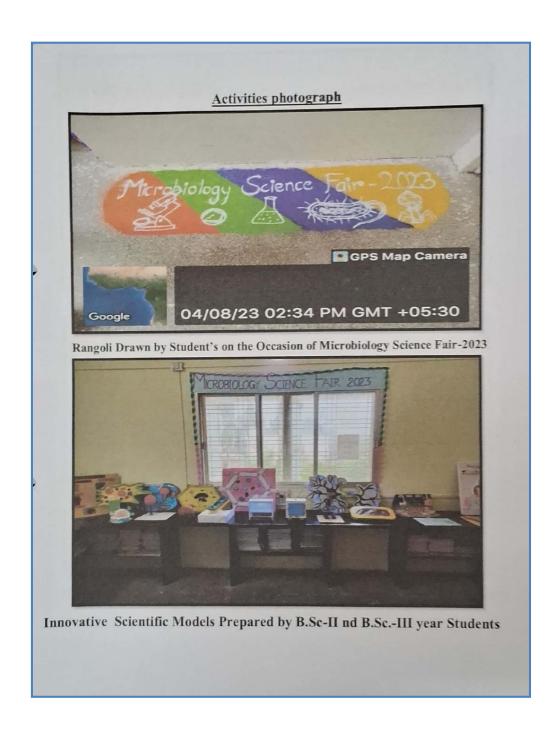

ugural Function anchored by Sakshi Gawli B.Sc.-III year students. And the Vote of thanks Delivered by Mayuri B.Sc.-II year Student. The Guest and All faculty members observed the Exhibition. All the participant students show their models related to Microbiology and Life sciences. The First Winner of this competition is Dhanshree Late(B.Sc.-II), Second Gopal S. Ingle (B.Sc.-II), Srushti Gawai (B.Sc.-III).

For the Successful completion of this activity Prof A.T. More, Prof Sneha Kolhe, Prof Renuka Rajput, Prof Dr. R.W. Ukey, Dr. R. M. Yewale, Prof P.R.Thakre took efforts. IQAC coordinator Prof. Subodh Chinchole and all Science Faculty Members ,Prof Salve, Dr. Pahurkar, Prof Bankar, Dr. Rhode, Dr. Andhale, Prof Deshpande, Prof wagh also Visited and observed the innovative ides of students.





| F1                          |                      |                          | articipa     | 15 Charlest Spring                          | See.      | sent rell Shortune                 | Base on   |
|-----------------------------|----------------------|--------------------------|--------------|---------------------------------------------|-----------|------------------------------------|-----------|
| * जिज्ञासाता                | #र <b>ा</b> विद्यालय | वलडाग्रा ★               |              | Lekhandr<br>(i) Fermadia Sarik              | A 1144    | NHSEBN                             | 8.9c77    |
| O Faetment                  | od Microl            | sickery and Botany       |              | ිමේන                                        |           |