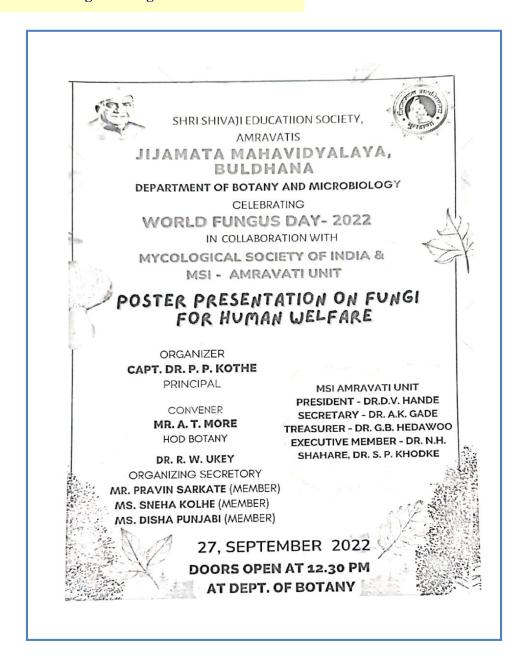

of Botany & Microbiology

Notice – Poster Presentation Competition on title "Fungi for Human Welfare"

It is informed to all students Studying with subject of Biology (Botany, Microbiology & Zoology) at our college, that we have organized the Poster Competition. The title for this Competition is "Fungi for Human Welfare". All interested students can Present their hand-made posters in Department of Botany on 28 Sept. 2022.

\*Note- 1. Before final presentation 26 September 2022 have to show your poster to teachers of concern department,

2. Poster should be hand-Made, Not Printed.

Head of the Department

Botany & Microbiology

Mr. Ananta T. More Head

Department of Botany Jijamata Mahavidyalaya,Buldana

Date - 14/09/2022

Principal

Capt. Dr. P. P. Kothe Principal Jijamata Mahavidyalaya



|