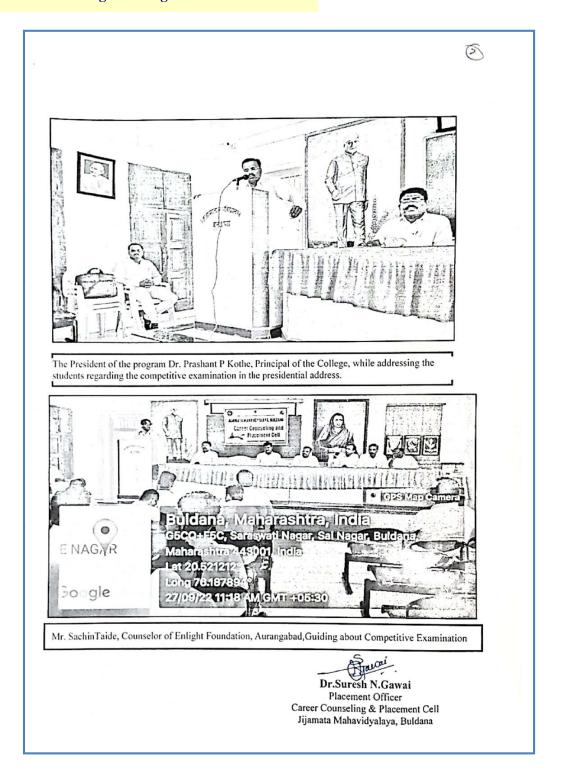

pal of the college Dr. Prashant P. Kothe Sir as the chairman of this competitive examination guidance program. Kothe Sir, in his presidential speech, said that it is important for the students to concentrate on their studies for competitive exams. Introduction of the program was done by Head of Commerce Department and Placement Officer Dr. Suresh N. Gawai, Co-placement Officer Prof. G. S. Kiroche was conducted and vote of thanks was given by Miss. Sakshi Wagh. 85 students of the college attended the program. IQAC Coordinator Prof. S.N. Chinchole, Head of Department of Philosophy, Dr. M.D. Jadhav, Head of Department of English, Dr. S. B. Jadhao and Prof. Samadhan Waghwere mainly present.



'ShriSrihariPandav, Director, Enlight Foundation, Aurangabad''Guiding about Competitive Examination





#### DATE:-27-9-2022

| SR. | NAME                         | MOBILE NO. | SIGNATURE      |
|-----|------------------------------|------------|----------------|
| NO  |                              |            |                |
| 1   | Shiyam Gajaran Bookhe        | 9359311018 | Backhe         |
| 2   | Dipak Ganesh pawlax          | 8329227283 | FOLICE         |
| 3   | Rajoni Mohon Sorokovte.      | 8459168506 | ProSurvoite.   |
| 4   | Prati Prester Misch          | 8806994095 | ्रिकारिय.      |
| 5   | Sakshi Dilip Wagh.           | 9975664998 | @use"          |
| 6   | Nikita Manoj Naguade         | 7719042756 | (shelingde:    |
| 7   | Pawan Keushna patil          | 9529053269 | Plati,         |
| 8   | Kazan Devanand Panalis       | 8767018787 | Butatid        |
| 9   | Sakahi