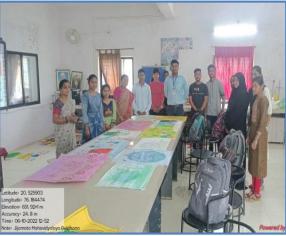

pread the message of protecting and preserving India's flora and fauna. During this Wild-life Week celebration, Rangoli and Poster competition organized. Many number of students participated during Rangoli & poster competition. These competitions were organized on the theme "recovering the species for ecosystem restoration". The Rangoli's and posters were beautifully done by the students. 37 students presented enthusiastically in the program. The Rangoli's and posters were very informative and the students gained knowledge on various aspects of Wild-life environmental conservation. College Principal Dr. P. P. Kothe, Dr. V. R. Kakde (HOD, Dept. of Zoology), Dr. R. M. Yewale, Prof. P.R. Thakare, Ms.S.Nalinde, Mr. D.S. More were presented for the program.

### Photographs of the activity:









B.Sc. Part-I , II & III students has participated in Rangoli & Poster Competition during Wild-life week 02-08 Oct 2022

JIJAMATA MAHAVIDYLAYA, BULDHANA
DEPARTMENT OF ZOOLOGY
WILD-LIFE WEEK CELEBRATION
02nd to 08th October 2022
LIST OF PARTICIPANTS

|             | Wild-life<br>02