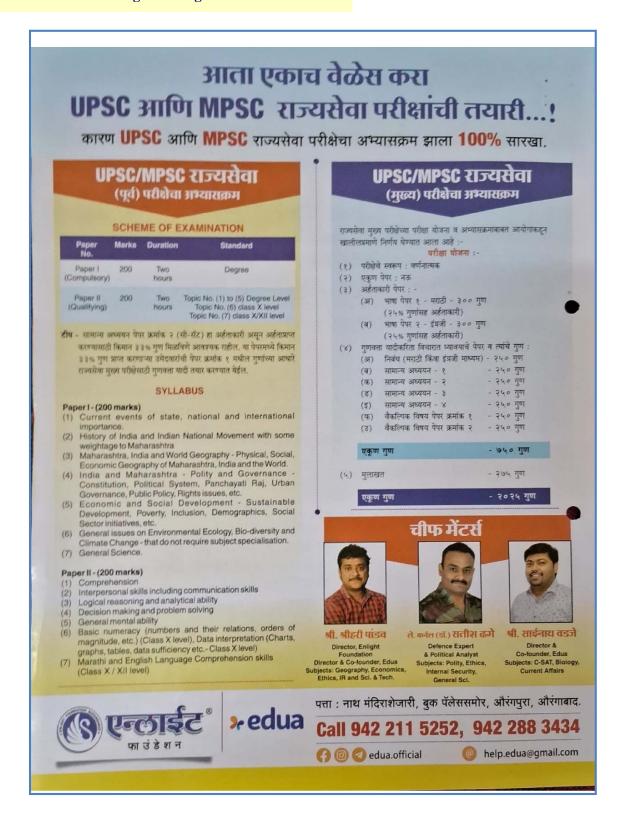

# Index

| Sr. No. | Content                                                                | Page No. |
|---------|------------------------------------------------------------------------|----------|
| 1       | Experiential, Participative & Problem Solving Learning Methods 2022-23 |          |
| 2       | Department of History                                                  | 2-4      |
| 3       | Department of English                                                  | 5-8      |
| 4       | Department of Marathi                                                  | 9-33     |
| 5       | Department of Music                                                    | 34-45    |
| 6       | Department of Commerce                                                 | 46-70    |
| 7       | Department of Botany                                                   | 71-101   |
| 8       | Department of Microbiology                                             | 102-120  |
| 9       | Department of Physics                                                  | 121-141  |
| 10      | Department of Chemistry                                                | 142-164  |
| 11      | Department of Zoology                                                  | 165-179  |