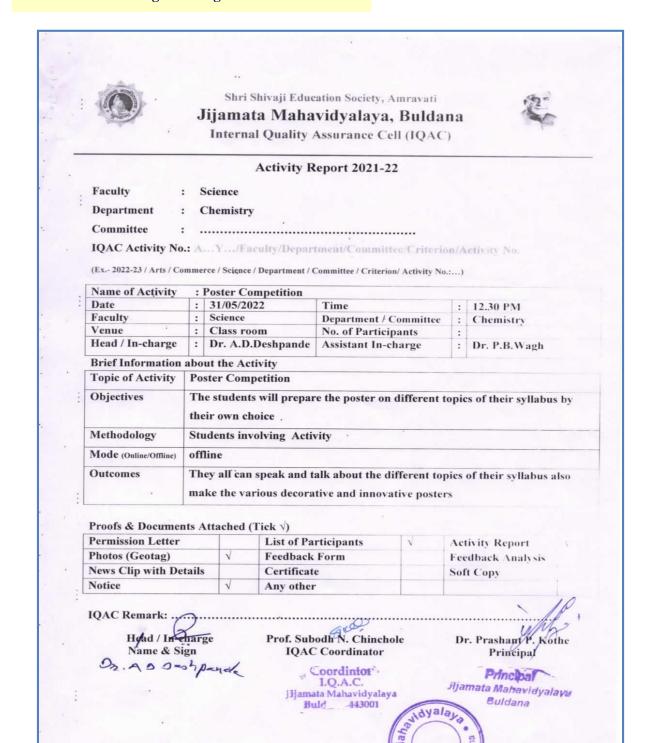

avelle C     |
| Mahima Subhash Varma          |              | Vaishnavi Panjabrao Ingle  | U.P. Tugle.     |
| Mayuri Suresh Jadhav          | Myodho       | Vaishnavi Ramrao Pophale   | Roophdale       |
| Mohit Nandkishor Nilakh       | marriakh     |                            | W Stokhande     |
| Neha Gajanan Sonune           |              | Vishal Kisan Solanke       | Wishalo solanke |
| Neha Ganesh Rindhe            |              | Vishal Raju Dandge         | undarda e       |
| Neha Sanjay Gaikwad           |              | Vishal Ravi Nawale         | RNaualles       |
| Neha Vinod Ambhore            | NELAMBHEE    |                            | whendre         |
| Nikita Dnyaneshwar Gore       | + Olex       | Yogesh Vishwanath Avhad    | S. Ashail       |

In-charge

HOD



Well



# Jijamata Mahavidyalaya Buldana Department of Chemistry Poster Competition 2021-22



NOTICE

All the students of B.Sc. II year are hereby informed that the poster competition is organized by the depertment of chemistry in the UG Chemistry laboratory on date 31/05/2022 .So all students should submit their poster on or before 29/05/2022. This is a compulsory activity. Everybody should take part in this.

P. G. Department of Chemistry Jijamata Mahavidyalaya, Buldana



# Jijamata Mahavidyalaya Buldana Department of Chemistry Poster Competition 2021-22



### Report

Department of Chemistry Jijamata Mahavidyalaya, Buldana organized Poster Competition for B.Sc. Part II students on dated 31/05/2022 at 12.30 pm for partial fulfillment of Internal Assessment as per the directions of Sa