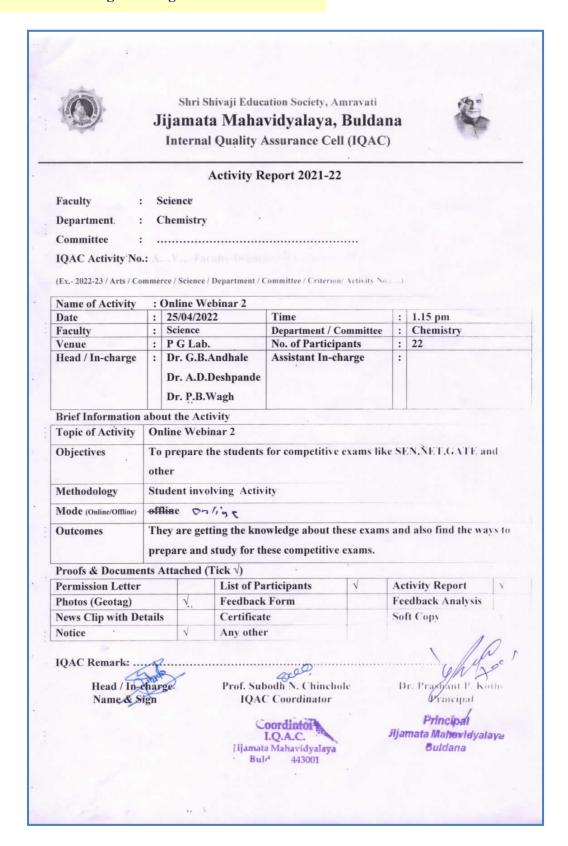

tory on date 31/05/2022 .So all students should submit their poster on or before 29/05/2022. This is a compulsory activity. Everybody should take part in this.

P. G. Department of Chemistry Jijamata Mahavidyalaya, Buldana



# Jijamata Mahavidyalaya Buldana Department of Chemistry Poster Competition 2021-22



### Report

Department of Chemistry Jijamata Mahavidyalaya, Buldana organized Poster Competition for B.Sc. Part II students on dated 31/05/2022 at 12.30 pm for partial fulfillment of Internal Assessment as per the directions of Sant Gadge Baba Amravati University, Amravati. All the students of B.Sc. Part II had actively involved in this activity. All the students prepared posters on the relevant topics in Chemistry.

P. G. Department of Chemistry
Sijamata Mahavidyalaya, Buldana.





#### Jijamata Mahavidyalaya, Buldana Department of Chemistry Online Webinar on Strategies to Crack Competitive Exams in Chemical Sciences Date: 25/04/2022 Notice All the students of M.Sc. Part-I and M.Sc. Part-II are here by informed that, Department of Chemistry Jijamata Mahavidyalaya, Buldana organized online webinar on "Strategies to Crack Competitive Exams in Chemical Sciences" through zoom platform. All the students should have to take opportunities to participate in this valuable webinar. Name of Students Name of Students Sign M.Sc. Part-II M.Sc. Part-I Aparna S Patil Ajay M Rajput Popper Ajay S Solanki Chief o Chetan R Borse Arati V Hivarkhede Ashwini V Tekale Monali N Pund Dattatraya R Gaikwad Neha V Mankar Dhanashri A Kanadje Nikita N Deokar Divya V Waghode Nikita P Pingle Dnyan