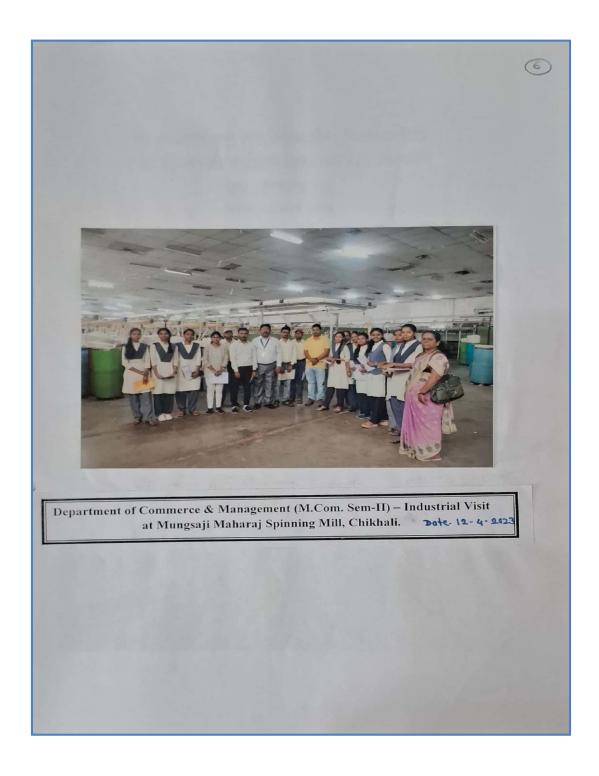

| R.G.Bhallerac.         |
| 18     | Sachin Prakash Kokate          |                        |
| -19    | Sakshi Ganesh Deshmukh         |                        |
| 20     | Sayli Jitendra Shrivas         | S.J.Sheivas<br>Oskakde |
| 21     | Seema Samadhan Kakde           | @skakde                |
| 22     | Shreya Ashok Gaikwad           | (Sukur)                |
| 23     | Shubhangi Sheshrao Rindhe      |                        |
| 24     | Vaishnavi Dilip Gaikwad        |                        |
| 25     | Vaishnavi Pramod Narkhede      | Mkelshedr              |
| 26     | Varsha Balu Sonune             |                        |
| 27     | Yuvraj Samadhan Dukare         | Dr.Sures               |



(

HoD

Dept. of Commerce & Management

Jijamata Mahavidyalaya, Buldana.







# जिजामाता महाविद्यालयातील विद्यार्थ्यांची "श्री मुंगसाजी महाराज सहकारी सुत गिरणी" येथे अभ्यास भेट

दिनांक:-१८ एप्रिल २०२३

दिनांक १८ एप्रिल २०२३ रोजी जिजामाता महाविद्यालयातील एम.कॉम.भाग-१ रोमिस्टर २ मधील संत गाडगे बाबा अमरावती विद्यापीठाच्या नवीन अभ्यासक्रमानुसार "व्यवस्थापकीय निर्णयासाठी लेखांकन" या विषयाच्या "क्षमता वृद्धिंगत अभ्यासक्रम" च्या अंतर्गत विद्याध्यांची अभ्यास भेट चिखली तालुक्यातील साकेगाव येथील "श्री मुंगसाजी महाराज सहकारी सुत गिरणी" येथे महाविद्यालयाचे प्राचार्य डॉ.प्रशांत पी कोठे यांच्या मार्गदर्शनात पार पडली. या अभ्यास भेटीसाठी एम.कॉम.भाग-२ रोमिस्टर २ च्या विद्याध्यांचा सहभाग होता. सदर अभ्यास भेटी मध्ये वाणिज्य व व्यवस्थापन शाखेचे प्रमुख डॉ.सुरेश गवई, प्रा. दिपक चव्हाण आणि सौ.एस.एस.गोडबोले यांनी नियोजन केले. सदरच्या अभ्यास भेटी मध्ये कॉस्टशीट कशी तयार करण्यात येते. तर