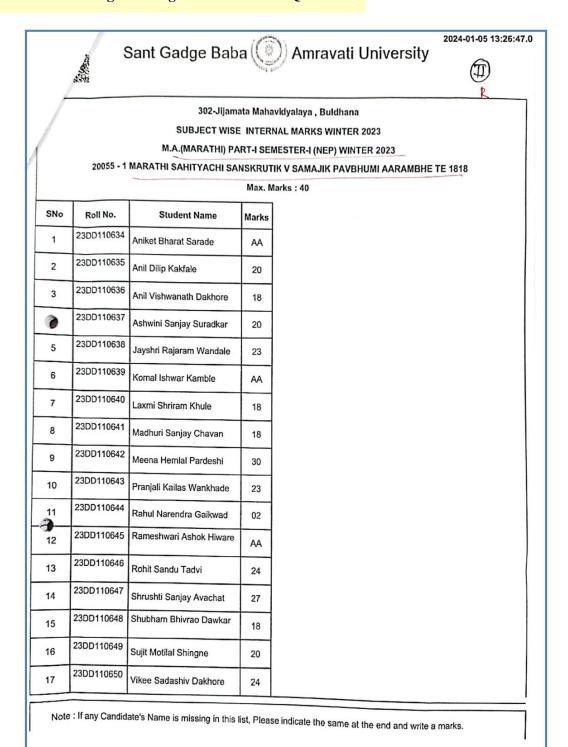

| 24    |
| 23  | 23AC115136 | Mausami Anant Bansod    | 24    |
| 24  | 23AC115137 | Neha Narendra Yemle     | 22    |
| 25  | 23AC115138 | Neha Vinayak Sonune     | 24    |
| 26  | 23AC115139 | Nikhil Gajanan Sardar   | 24    |
| 27  | 23AC115140 | Nikita Dayaram Wankhade | 23    |
| 28  | 23AC115141 | Pallavi Shankar Jadhao  | 24    |
| 29  | 23AC115142 | Parth Navalsing Chavan  | 24    |
| 30  | 23AC115143 | Payal Babasaheb Gavli   | 24    |
| 31  | 23AC115144 | Pooja Vishnu Shelke     | 24    |
| 32  | 23AC115145 | Prajval Vitthal Barde   | 22    |
| 33  | 23AC115146 | Prashik Madhukar Gawai  | 23    |
| 34  | 23AC115147 | Prashik Rahul Wagh      | 24    |

Note: If any Candidate's Name is missing in this list, Please indicate the same at the end and write a marks.

Page 1 of 2









#### Commerce

#### JIJAMATA MAHAVIDYALAYA, BULDHAN **FACULTY OF COMMERCE & MANAGEMENT** Academic Session-2022-23 CLASS:-M.COM.-II (SEM-IV) Marathi & English Medi-Subject: Enterpreneurship & BKill Development (4031) HOME ASSIGNMENT SUBMISSION RECORD Signature of Student Name of Student Sr.No. Submission Date Mobile No. Abhay Rajesh Chhajed 9552168695 08/05/23 Akash Nana Gorade 26/04/23 3158764519 Akshay Suresh Jadhao 610.5123 729 284412 Ankita Purushottam Ghongate A.V. Solanke 08/05/2023 9136692629 Ankita Vijaysing Solanke 5 Arati Suresh Sirasat 🔸 Bhagyshri Santosh Sapkal 29/04/23 9921092004 Bhavana Subhash Gujar 8 5105/23 913096410E Diksha Ratan Pawar Dipali Bhagwat Mehenge 10 27/04/9023 77007649AO 2.61.4/2023 9309569322 Gajanan Samadhan Lokhande 12/05/2023 9607151458 Ganesh Gajanan I