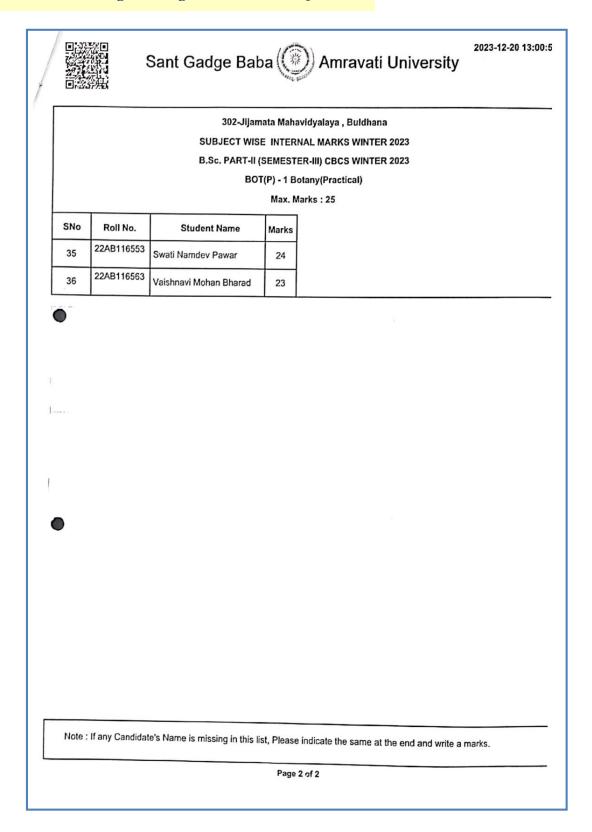

## AND

Whereas, the admission of students in the semester pattern at B.Sc. Part-I (Semester-I) are to be made in the Academic Session 201011.

Now, therefore, I, Dr. Kamal Singh, Vice Chancellor of Sant Gadge Baba Amravati University, in exercise of powers conferred upon me under sub-section (8) of section 14 of the Maharashtra Universities Act., 1994, do hereby direct as under: