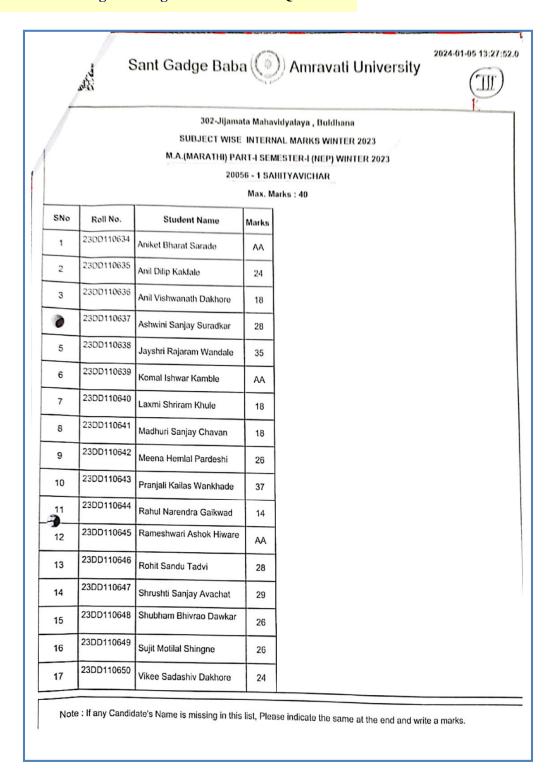

ut | 24    |
| 23  | 23AC115136 | Mausami Anant Bansod    | 24    |
| 24  | 23AC115137 | Neha Narendra Yemle     | 22    |
| 25  | 23AC115138 | Neha Vinayak Sonune     | 24    |
| 26  | 23AC115139 | Nikhil Gajanan Sardar   | 24    |
| 27  | 23AC115140 | Nikita Dayaram Wankhade | 23    |
| 28  | 23AC115141 | Pallavi Shankar Jadhao  | 24    |
| 29  | 23AC115142 | Parth Navalsing Chavan  | 24    |
| 30  | 23AC115143 | Payal Babasaheb Gavli   | 24    |
| 31  | 23AC115144 | Pooja Vishnu Shelke     | 24    |
| 32  | 23AC115145 | Prajval Vitthal Barde   | 22    |
| 33  | 23AC115146 | Prashik Madhukar Gawai  | 23    |
| 34  | 23AC115147 | Prashik Rahul Wagh      | 24    |

Note: If any Candidate's Name is missing in this list, Please indicate the same at the end and write a marks.

Page 1 of 2









#### Commerce

#### JIJAMATA MAHAVIDYALAYA, BULDHAN **FACULTY OF COMMERCE & MANAGEMENT** Academic Session-2022-23 CLASS:-M.COM.-II (SEM-IV) Marathi & English Medi-Subject: Enterpreneurship & BKill Development (4031) HOME ASSIGNMENT SUBMISSION RECORD Signature of Student Name of Student Sr.No. Submission Date Mobile No. Abhay Rajesh Chhajed 9552168695 08/05/23 Akash Nana Gorade 26/04/23 3158764519 Akshay Suresh Jadhao 610.5123 729 284412 Ankita Purushottam Ghongate A.V. Solanke 08/05/2023 9136692629 Ankita Vijaysing Solanke 5 Arati Suresh Sirasat 🔸 Bhagyshri Santosh Sapkal 29/04/23 9921092004 Bhavana Subhash Gujar 8 5105/23 913096410E Diksha Ratan Pawar Dipali Bhagwat Mehenge 10 27/04/9023 77007649AO 2.61.4/2023 9309569322 Gajanan Samadhan Lokhande 12/05/2023 9607151458 Ganesh Gajanan