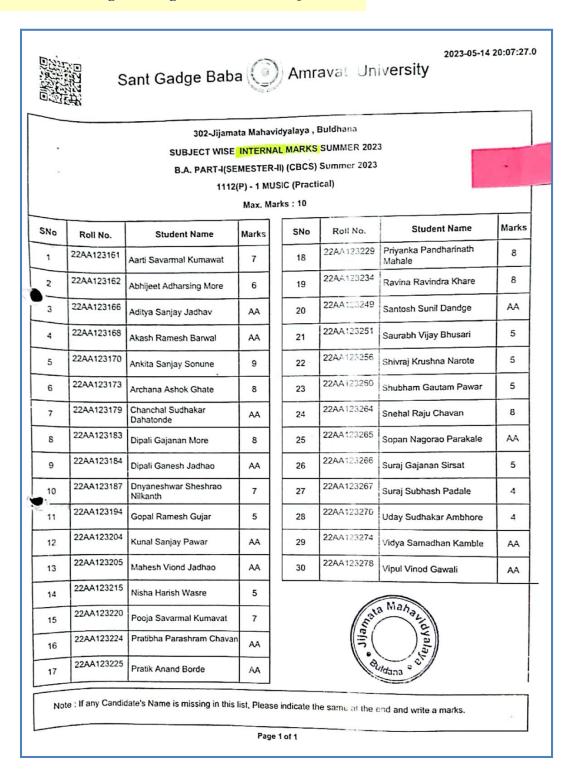

Santosh Sunil Dandge            | AA    |
| 21  | 22AA123251 | Saurabh Vijay Bhusari           | AA    |
| 22  | 22AA123256 | Shivraj Krushna Narote          | AA    |
| 23  | 22AA123260 | Shubham Gautam Pawar            | AA    |
| 24  | 22AA123264 | Snehal Raju Chavan              | 18    |
| 25  | 22AA123265 | Sopan Nagorao Parakale          | AA    |
| 26  | 22AA123266 | Suraj Gajanan Sirsat            | AA    |
| 27  | 22AA123267 | Suraj Subhash Padale            | AA    |
| 28  | 22AA123270 | Uday Sudhakar Ambhore           | AA    |
| 29  | 22AA123274 | Vidya Samadhan Kamble           | AA    |
| 30  | 22AA123278 | Vipul Vinod Gawali              | AA    |



Note: If any Candidate's Name is missing in this list, Please indicate the same at the end and write a marks.

Page 1 of 1





## Shri Shivaji Education Society, Amravati Jijamata Mahavidyalaya, Buldana Department of Music



B.A. PART - III SEMISTER : - V & VI 2022-23

| Sr.<br>No. | Name Of Candidates       | Unit Test I | Unit Test II |
|------------|--------------------------|-------------|--------------|
| 1          | Akansha Anjukumar Pitkar | 03          | 04           |
| 2          | Nikita Dnayandev Rathod  | 02          | 02           |
| 3          | Nikita Sanjay Fasale     | 03          | 04           |
| 4          | Suraj Machindra ingle    | 02          | 02           |
| 5          | Yash Sunil Parave        | 04          | 04           |
| 6          | Dhananjay Kisan Rahod    | 02          | 02           |

Suldama Suldama

Head

Department of Music

Mahavidyalaya, Buldana



#### Shri Shi