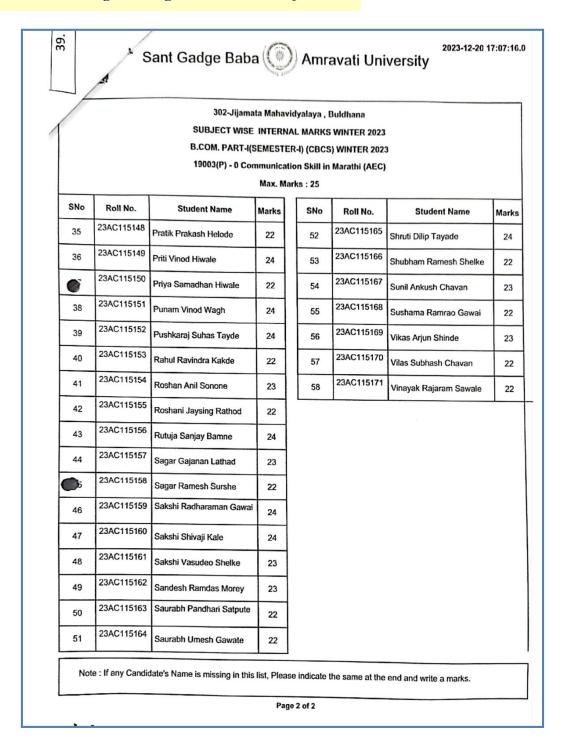

jput | 24    |
| 23  | 23AC115136 | Mausami Anant Bansod    | 24    |
| 24  | 23AC115137 | Neha Narendra Yemle     | 22    |
| 25  | 23AC115138 | Neha Vinayak Sonune     | 24    |
| 26  | 23AC115139 | Nikhil Gajanan Sardar   | 24    |
| 27  | 23AC115140 | Nikita Dayaram Wankhade | 23    |
| 28  | 23AC115141 | Pallavi Shankar Jadhao  | 24    |
| 29  | 23AC115142 | Parth Navalsing Chavan  | 24    |
| 30  | 23AC115143 | Payal Babasaheb Gavli   | 24    |
| 31  | 23AC115144 | Pooja Vishnu Shelke     | 24    |
| 32  | 23AC115145 | Prajval Vitthal Barde   | 22    |
| 33  | 23AC115146 | Prashik Madhukar Gawai  | 23    |
| 34  | 23AC115147 | Prashik Rahul Wagh      | 24    |

Note: If any Candidate's Name is missing in this list, Please indicate the same at the end and write a marks.

Page 1 of 2









#### Commerce

#### JIJAMATA MAHAVIDYALAYA, BULDHAN **FACULTY OF COMMERCE & MANAGEMENT** Academic Session-2022-23 CLASS:-M.COM.-II (SEM-IV) Marathi & English Medi-Subject: Enterpreneurship & BKill Development (4031) HOME ASSIGNMENT SUBMISSION RECORD Signature of Student Name of Student Sr.No. Submission Date Mobile No. Abhay Rajesh Chhajed 9552168695 08/05/23 Akash Nana Gorade 26/04/23 3158764519 Akshay Suresh Jadhao 610.5123 729 284412 Ankita Purushottam Ghongate A.V. Solanke 08/05/2023 9136692629 Ankita Vijaysing Solanke 5 Arati Suresh Sirasat 🔸 Bhagyshri Santosh Sapkal 29/04/23 9921092004 Bhavana Subhash Gujar 8 5105/23 913096410E Diksha Ratan Pawar Dipali Bhagwat Mehenge 10 27/04/9023 77007649AO 2.61.4/2023 9309569322 Gajanan Samadhan Lokhande 12/05/2023 9607151458 Ganesh Gajan