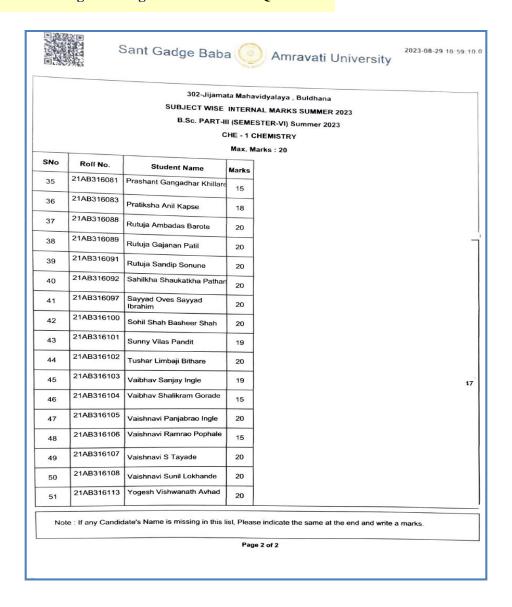

|
| 23  | 21AB316062 | Mahima Subhash Varma       | 20   |
| 24  | 21AB316063 | Mandar Rajendra Udaykar    | 18   |
| 25  | 21AB316064 | Mayuri Suresh Jadhav       | 20   |
| 26  | 21AB316066 | Neha Gajanan Sonune        | 20   |
| 27  | 21AB316067 | Neha Ganesh Rindhe         | 20   |
| 28  | 21AB316068 | Neha Sanjay Gaikwad        | 20   |
| 29  | 21AB316071 | Nikita Ganesh Rindhe       | 20   |
| 30  | 21AB316073 | Om Sanjay Ubale            | 20   |
| 31  | 21AB316074 | Pallavi Gajanan Wagh       | 20   |
| 32  | 21AB316077 | Poonam Shyamrao Kakde      | 20   |
| 33  | 21AB316078 | Pranjali Gajanan Zagare    | 20   |
| 34  | 21AB316079 | Prasad Sudhakar Kene       | 20   |

Note: If any Candidate's Name is missing in this list, Please indicate the same at the end and write a marks.





### Sant Gadge Baba



Amravati University

2023-08-29 10:52:59.0

302-Jijamata Mahavidyalaya , Buldhana

SUBJECT WISE PRACTICAL MARKS SUMMER 2023

B.Sc. PART-II(SEMESTER-IV) Summer 2023

CHE - 2 Chemistry
Max. Marks : 50

| SNo               | Roll No.   | Student Name                      | Marks |
|-------------------|------------|-----------------------------------|-------|
| 1                 | 21AB116192 | Aafrin Parveen Nazimullah<br>Khan | 44    |
| 2                 | 21AB116194 | Abhilasha Pratap More             | 42    |
| 3                 | 21AB116195 | Abhinav Shrikrushna Tayde         | 41    |
| 4                 | 21AB116199 | Ajit Suryakant Pawar              | AA    |
| 5                 | 21AB116201 | Akash Vijay Bilari                | AA    |
| 6