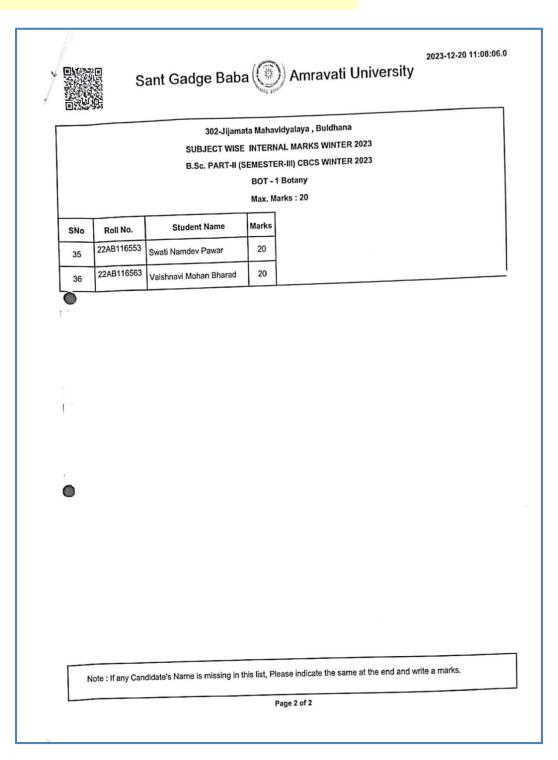

dous Abdul Saleem        | 20    |
| 25  | 22AB116499 | Nikita Vilas Davhale             | 19    |
| 26  | 22AB116511 | Pratibha Baliram Garude          | 20    |
| 27  | 22AB116513 | Pratiksha Gajanan Gore           | 20    |
| 28  | 22AB116514 | Pratiksha Sukhadeo Jadhad        | 20    |
| 29  | 22AB116518 | Priya Surendra Wakode            | 20    |
| 30  | 22AB116523 | Rupali Shantaram Wakode          | 19    |
| 31  | 22AB116532 | Sakshi Pramod Shinde             | 20    |
| 32  | 22AB116537 | Sanjana Kailas Lathad            | 19    |
| 33  | 22AB116540 | Saurabh Vilas Dhandar            | 20    |
| 34  | 22AB116547 | Shivani Ganesh Budhwat           | 19    |

Note: If any Candidate's Name is missing in this list, Please indicate the same at the end and write a marks.

Page 1 of 2





# Sant Gadge Baba ( Amravati University



2023-12-20 13:00:5

302-Jijamata Mahavidyalaya , Buldhana SUBJECT WISE INTERNAL MARKS WINTER 2023 B.Sc. PART-II (SEMESTER-III) CBCS WINTER 2023 BOT(P) - 1 Botany(Practical)

Max. Marks: 25

| SNo      | Roll No.   | Student Name                  | Marks |
|----------|------------|-------------------------------|-------|
| 1        | 22AB116445 | Aachal Rajesh Dabhade         | 23    |
| 2        | 22AB116447 | Aditya Ravindra Gophane       | 24    |
| <b>3</b> | 22AB116450 | Anjana Ramesh Lathad          | 24    |
| 4        | 22AB116451 | Ankita Sunil Kharat           | 23    |
| 5        | 22AB116453 | Anuradha Ananda Lathad        | 21    |
| 6        | 22AB116454 | Anuradha Sambhaji Jadhao      | 24    |
| , 7      | 22AB116456 | Arti Madh