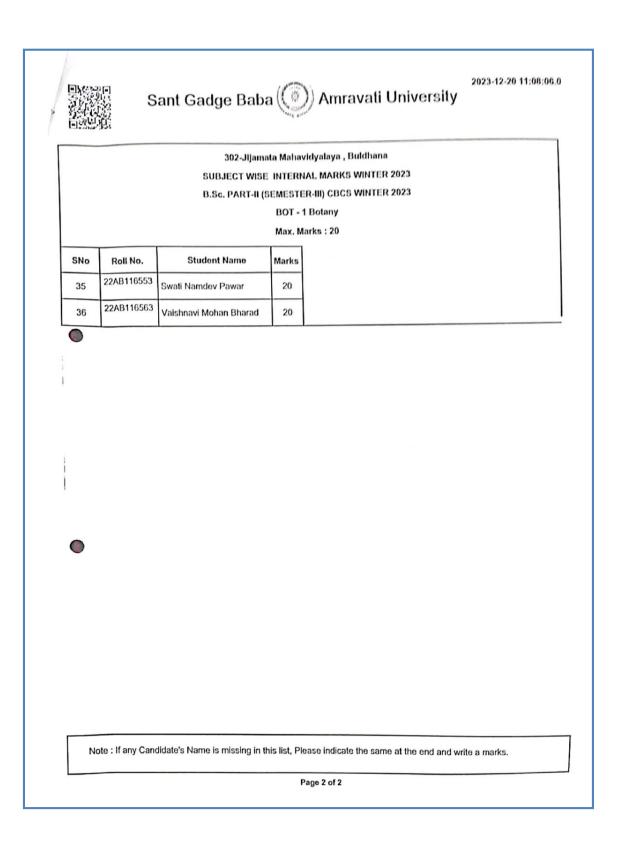

dous Abdul Saleem        | 20    |
| 25  | 22AB116499 | Nikita Vilas Davhale             | 19    |
| 26  | 22AB116511 | Pratibha Baliram Garude          | 20    |
| 27  | 22AB116513 | Pratiksha Gajanan Gore           | 20    |
| 28  | 22AB116514 | Pratiksha Sukhadeo Jadhao        | 20    |
| 29  | 22AB116518 | Priya Surendra Wakode            | 20    |
| 30  | 22AB116523 | Rupali Shantaram Wakode          | 19    |
| 31  | 22AB116532 | Sakshi Pramod Shinde             | 20    |
| 32  | 22AB116537 | Sanjana Kailas Lathad            | 19    |
| 33  | 22AB116540 | Saurabh Vilas Dhandar            | 20    |
| 34  | 22AB116547 | Shivani Ganesh Budhwat           | 19    |

Note: If any Candidate's Name is missing in this list, Please indicate the same at the end and write a marks.

Page 1 of 2







2023-12-20 11:08:06.0

302-Jijamata Mahavidyalaya , Buldhana SUBJECT WISE INTERNAL MARKS WINTER 2023

B.Sc. PART-II (SEMESTER-III) CBCS WINTER 2023

BOT - 1 Botany

Max. Marks: 20

| SNo        | Roll No.   | Student Name                  | Marks |
|------------|------------|-------------------------------|-------|
| 1          | 22AB116445 | Aachal Rajesh Dabhade         | 20    |
| 2          | 22AB116447 | Aditya Ravindra Gophane       | 20    |
| <b>O</b> s | 22AB116450 | Anjana Ramesh Lathad          | 19    |
| 4          | 22AB116451 | Ankita Sunil Kharat           | 19    |
| 5          | 22AB116453 | Anuradha Ananda Lathad        | 19    |
| 6          | 22AB116454 | Anuradha Sambhaji Jadhao      | 19    |
| 7          | 22AB116456 | Arti Madhukar Gawai           | 19    |
|