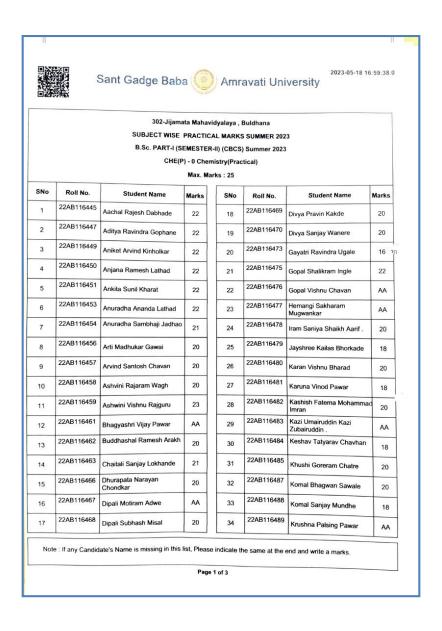

# SANT GADGE BABA AMRAVATI UNIVERSITY, AMRAVATI JIJAMATA MAHAVIDYALAYA, BULDANA DEPARTMENT OF ZOOLOGY INTERNAL ASSESSMENT MARKS-SUMMER-2023 B.SC. PART I SEM II (CBCS)-ZOOLOGY

|   | SR NO | ROLL NO | NAME OF CANDIDATE            | HA -08 M | Unit test-12 M | Total-20 M | Signature      |
|---|-------|---------|------------------------------|----------|----------------|------------|----------------|
|   | 1     |         | Aditya R. Gophane            | 06       | 10             | 16         | ditien         |
| 1 | 2     |         | Aniket Arvind Kinholkar      | 08       | 12             | 20         | A. A. Linhelka |
|   | 3     |         | Ku Anjana Ramesh Lathad      | 08       | 12             | 20         | Dathoo         |
|   | 4     |         | Ku. Ankita Sunil Kharat      | 08       | 12             | 20         | A.S.Khord      |
|   | 5     |         | Ku.Anuradha Ananda Lathod    | 08       | 12             | 20         | And            |
| ı | 6     |         | Ku.Arti Madhukar Gawai       | 08       | 12             | 20         | A. Gauxu       |
|   | . 7   |         | Ku. Ashvini Rajaram Wagh     | 08       | 12             | 20         | Aves           |
| İ | 8     |         | Ku.Ashwini Vishnu Rajguru    | 08       | 12             | 20         | Dagguer.       |
| i | 9     |         | Ku. Dhurpada Narayan Chodkar | 08       | 12             | 20         | Debele         |
| - | 10    |         | Ku.Dipali Motiram Adwae      | 04       | 07             | 11         | D 1            |
| İ | 11    |         | Ku.Dipali Shubhash Misal     | 08       | 10             | 18         | Bool           |
| İ | 12    |         | Ku.Divya Pravin Kakde        | 08       | 12             | 20         | aries.         |
| - | 13    |         | Ku Divya Sanjay Wanere       | 06       | 10             | 16         | Buanes         |
| 1 | 14    |         | Ku.Gayatri Ravindra Ugale    | 04       | 12             | 16         | Lyan           |
|   | 15    |         | Gopal Salikram Ingle         | 08       | 12             | 20         | ( Train        |
| İ | 16    |         | Gopal Vishnu Chavan          | 04       | 07             | 11         |                |
| - | 17    |         | Ku.Hemangi S. Mugyankar      | 04       | 07             | 11         | _              |
| i | 18    |         | Ku.Jayshri Kailas Bhorkade   | 08       | 12             | 20         | Baket          |
| İ | , 19  |         | Karan Vishnu Bharad          | 08       | 12             | 20         | B              |
| İ | 20    |         | Kazi Umairuddin Kazi         | 04       | 07             | 11         |                |
| İ | 21    |         | Ku.Kushi Goreram Chatre      | 08       | 12             | 20         | K.G.Chate      |
| İ | 22    |         | Ku. Komal Bhagwan Sawle      | 04       | 12             | 16         | R              |
| Ì | 23    |         | Ku.Komal Sanjay Mundhe       | 06       | 12             | 18         | Pondle         |
| İ | 24    |         | Krushna Palsing Pawar        | 04       | 07             | 11         |                |
| ı | 25    |         | Mahendra Bhaskar Ujagare     | 04       | 12             | 16         |                |
| Ī | 26    |         | Ku.Meena Samadhan Karvate    | 08       | 12             | 20         | TAX CHOTO      |
| ı | 27    |         | Ku. Neha H. Bawisane         | 08       | 12             | 20         | Mawikay        |
| Ī | 28    |         | Ku.Nikita Vilas Davhale      | 06       | 12             | 18         | alinde         |
| Ī | 29    |         | Ku. Pallavi Kailas Kharate   | 08       | 12             | 20         | Pales          |
| ı | 30    |         | Ku.Pratibha Baliram Garude   | 06       | 12             | 18         | Pogarade       |
| T | 31    |         | Pratik Sanjay Khare          | 04       | 07             | 11         |                |
| T | 32    |         | Ku.Pratiksha Gajanan Gore    | 08       | 12             | 20         | Bliksha.       |
| İ | 33    |         | Ku.Pratiksha Suksdey Jadhan  | 08       | 12             | 20         | Pelenus-       |
| 1 | 34    |         | Ku.Priti Suresh Jadhav       | 04       | 07             | 11         |                |
|   | 35    |         | Ku.Priya Surendra Wakode     | 08       | 12             | 20         | Byloda         |
| r | 36    |         | Ku. Priyanka Eknath Gawai    | 04       | 12             | 16         | P. E. Gava     |