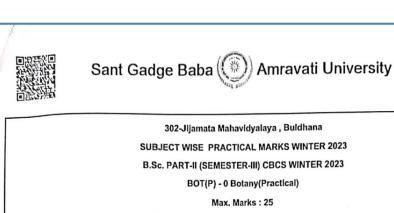

dous Abdul Saleem        | 22    |
| 25  | 22AB116499 | Nikita Vilas Davhale             | 18    |
| 26  | 22AB116511 | Pratibha Baliram Garude          | 20    |
| 27  | 22AB116513 | Pratiksha Gajanan Gore           | 23    |
| 28  | 22AB116514 | Pratiksha Sukhadeo Jadhao        | 24    |
| 29  | 22AB116518 | Priya Surendra Wakode            | 24    |
| 30  | 22AB116523 | Rupali Shantaram Wakode          | 24    |
| 31  | 22AB116532 | Sakshi Pramod Shinde             | 18    |
| 32  | 22AB116537 | Sanjana Kailas Lathad            | 19    |
| 33  | 22AB116540 | Saurabh Vilas Dhandar            | 15    |
| 34  | 22AB116547 | Shivani Ganesh Budhwat           | 16    |

Note: If any Candidate's Name is missing in this list, Please indicate the same at the end and write a marks.

Page 1 of 2



| SNo | Roll No.   | Student Name           | Marks |
|-----|------------|------------------------|-------|
| 35  | 22AB116553 | Swati Namdev Pawar     | 24    |
| 36  | 22AB116563 | Vaishnavi Mohan Bharad | 21    |

Punkey 2011212073 Internal Examiner

Internal examiner

2023-12-20 13:20:42.0

Note: If any Candidate's Name is missing in this list, Please indicate the same at the end and write a marks.

Page 2 of 2

2023-12-20 11:08:06.0



# Sant Gadge Baba (Amravati University

302-Jijamata Mahavidyalaya , Buldhana SUBJECT WISE INTERNAL MARKS WINTER 2023 B.Sc. PART-II (SEMESTER-III) CBCS WINTER 2023 BOT - 1 Botany

Max. Marks: 20

| SNo | Roll No.   | Student Name                  | Marks |
|-----|------------|-------------------------------|-------|
| 1   | 22AB116445 | Aachal Rajesh