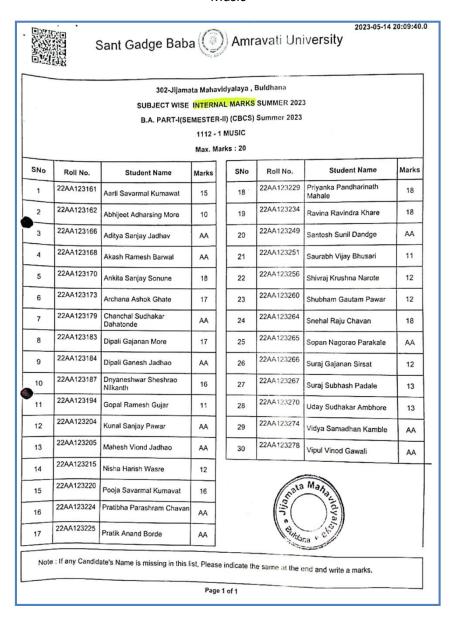

|



#### Music





# Sant Gadge Baba



# Amravati University

2023-05-14 19:34:52

302-Jijamata Mahavidyalaya , Buldhana

SUBJECT WISE PRACTICAL MARKS SUMMER 2023

B.A. PART-I(SEMESTER-II) (CBCS) Summer 2023

1112(P) - 0 MUSIC (Practical)

Max. Marks: 20

|     | _          |                                  |       |
|-----|------------|----------------------------------|-------|
| SNo | Roll No.   | Student Name                     | Marks |
| 1   | 22AA123161 | Aarti Savarmal Kumawat           | 16    |
| 2   | 22AA123162 | Abhijeet Adharsing More          | AA    |
|     | 22AA123166 | Aditya Sanjay Jadhav             | АА    |
| 4   | 22AA123168 | Akash Ramesh Barwal              | AA    |
| 5   | 22AA123170 | Ankita Sanjay Sonune             | 18    |
| 6   | 22AA123173 | Archana Ashok Ghate