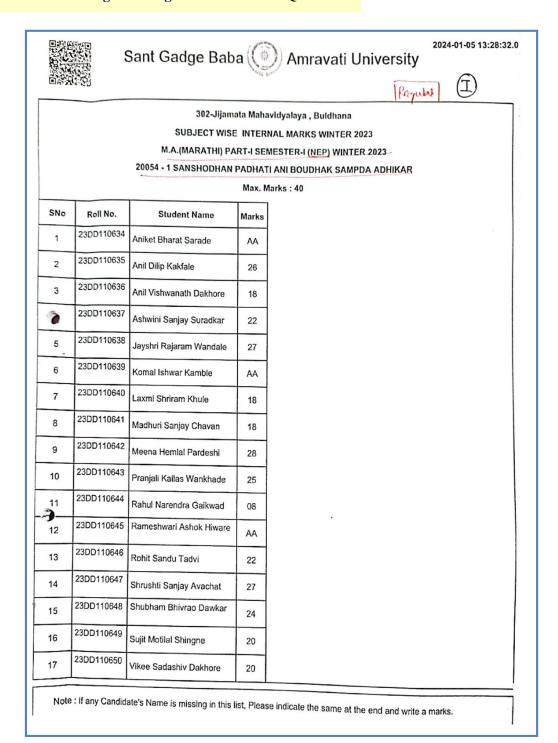

24    |
| 23  | 23AC115136 | Mausami Anant Bansod    | 24    |
| 24  | 23AC115137 | Neha Narendra Yemle     | 22    |
| 25  | 23AC115138 | Neha Vinayak Sonune     | 24    |
| 26  | 23AC115139 | Nikhil Gajanan Sardar   | 24    |
| 27  | 23AC115140 | Nikita Dayaram Wankhade | 23    |
| 28  | 23AC115141 | Pallavi Shankar Jadhao  | 24    |
| 29  | 23AC115142 | Parth Navalsing Chavan  | 24    |
| 30  | 23AC115143 | Payal Babasaheb Gavli   | 24    |
| 31  | 23AC115144 | Pooja Vishnu Shelke     | 24    |
| 32  | 23AC115145 | Prajval Vitthal Barde   | 22    |
| 33  | 23AC115146 | Prashik Madhukar Gawai  | 23    |
| 34  | 23AC115147 | Prashik Rahul Wagh      | 24    |

Note: If any Candidate's Name is missing in this list, Please indicate the same at the end and write a marks.

Page 1 of 2









#### Commerce

#### JIJAMATA MAHAVIDYALAYA, BULDHAN **FACULTY OF COMMERCE & MANAGEMENT** Academic Session-2022-23 CLASS:-M.COM.-II (SEM-IV) Marathi & English Medi-Subject: Enterpreneurship & BKill Development (4031) HOME ASSIGNMENT SUBMISSION RECORD Signature of Student Name of Student Sr.No. Submission Date Mobile No. Abhay Rajesh Chhajed 9552168695 08/05/23 Akash Nana Gorade 26/04/23 3158764519 Akshay Suresh Jadhao 610.5123 729 284412 Ankita Purushottam Ghongate A.V. Solanke 08/05/2023 9136692629 Ankita Vijaysing Solanke 5 Arati Suresh Sirasat 🔸 Bhagyshri Santosh Sapkal 29/04/23 9921092004 Bhavana Subhash Gujar 8 5105/23 913096410E Diksha Ratan Pawar Dipali Bhagwat Mehenge 10 27/04/9023 77007649AO 2.61.4/2023 9309569322 Gajanan Samadhan Lokhande 12/05/2023 9607151458 Ganesh Gajanan Ing