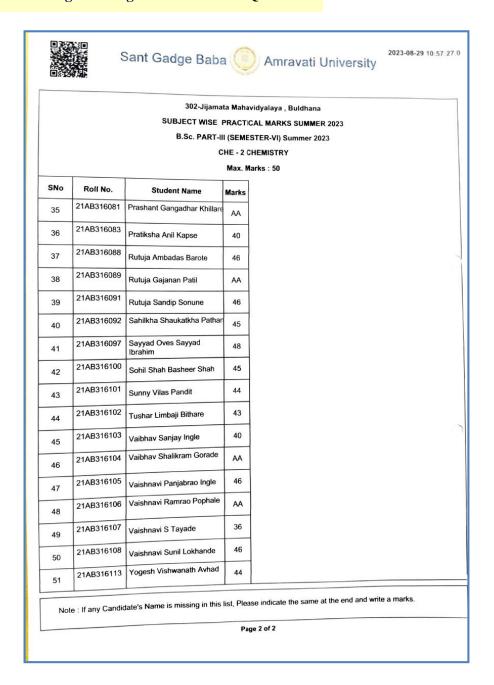

21AB316062 | Mahima Subhash Varma       | 41    |
| 24  | 21AB316063 | Mandar Rajendra Udaykar    | 38    |
| 25  | 21AB316064 | Mayuri Suresh Jadhav       | 44    |
| 26  | 21AB316066 | Neha Gajanan Sonune        | 46    |
| 27  | 21AB316067 | Neha Ganesh Rindhe         | 45    |
| 28  | 21AB316068 | Neha Sanjay Gaikwad        | 47    |
| 29  | 21AB316071 | Nikita Ganesh Rindhe       | 45    |
| 30  | 21AB316073 | Om Sanjay Ubale            | 44    |
| 31  | 21AB316074 | Pallavi Gajanan Wagh       | 43    |
| 32  | 21AB316077 | Poonam Shyamrao Kakde      | 46    |
| 33  | 21AB316078 | Pranjali Gajanan Zagare    | 46    |
| 34  | 21AB316079 | Prasad Sudhakar Kene       | 46    |

Note: If any Candidate's Name is missing in this list, Please indicate the same at the end and write a marks.





### Sant Gadge Baba ( ) Amravati University

2023-08-29 10:59:10.0

302-Jijamata Mahavidyalaya, Buldhana SUBJECT WISE INTERNAL MARKS SUMMER 2023 B.Sc. PART-III (SEMESTER-VI) Summer 2023 CHE - 1 CHEMISTRY

Max. Marks: 20

| SNo | Roll No.   | Student Name                      | Marks |
|-----|------------|-----------------------------------|-------|
| 1   | 21AB316028 | Adarsh Ravindra Rathod            | 20    |
| 2   | 21AB316029 | Aditi Bhanudas Shelke             | 20    |
| 113 | 21AB316030 | Aditya Vivek Wagh                 | 20    |
| 4   | 21AB316031 | Ajay Vishnu Solanke               | 20    |
| 5   | 21AB316032 | Ajinkya Sitaram Dabhade           | 19    |
| 6   | 21AB316034 | Akshay Gajanan Chavan             | 20    |
| 7   | 21AB316035 | Akshay Raju Jadhav