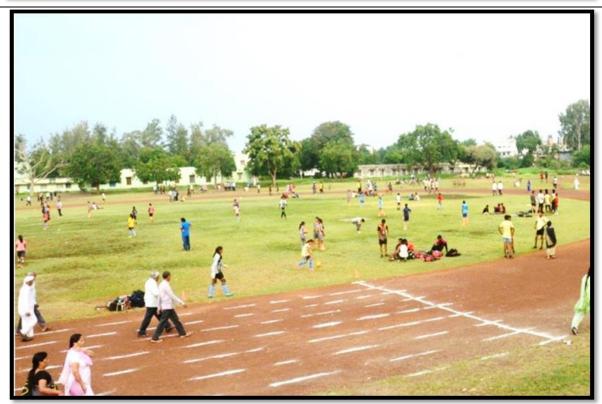

#### SHRI.SHIVAJI EDUCATION SOCIETY AMRAVATI'S

### JIJAMATA MAHAVIDYALAYA, BULDANA

NAAC REACREDITED CGPA-2.88 (2013-2018)

# **Criterion IV- Infrastructure and Learning Resources**

4.1.1 The Institution has adequate facilities for cultural activities, sports, games (indooroutdoor), gymnasium, yoga center etc.

# 1. Cultural Hall-Auditorium and Open Stage



**Auditorium Hall** 





**Open Stage** 

# 2. Sports

### a) Indoor games





**Boxing Hall** 

**Table-Tennis** 

#### b) Outdoor games





Kabaddi Cricket

### c) Running track (400 Meter)





400 Meter Running track

#### 2. Gymnasium



**Gymnasium** 

#### 3. Yoga Centre





**Yoga Center**