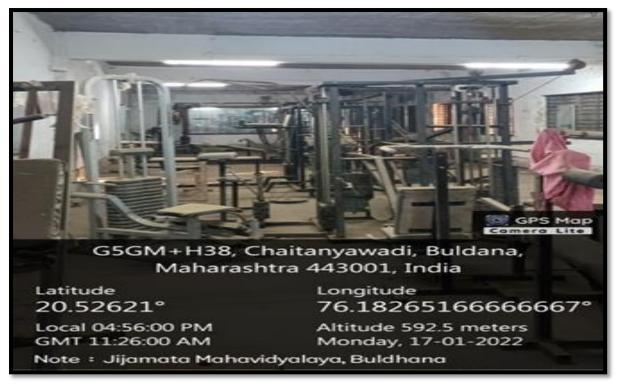

#### SHRI.SHIVAJI EDUCATION SOCIETY AMRAVATI'S

### JIJAMATA MAHAVIDYALAYA, BULDANA

NAAC REACREDITED CGPA-2.88 (2013-2018)

# **Criterion IV- Infrastructure and Learning Resources**

4.1.1 The Institution has adequate facilities for cultural activities, sports, games (indooroutdoor), gymnasium, yoga center etc.

# 1. Cultural Hall-Auditorium and Open Stage



**Auditorium Hall** 





**Open Stage** 

# 2. Sports

### a) Indoor games





**Boxing Hall** 

**Table-Tennis** 

#### b) Outdoor games





Kabaddi Cricket

### c) Running track (400 Meter)





400 Meter Running track

#### 2. Gymnasium



**Gymnasium** 

#### 3. Yoga Centre





**Yoga Center**