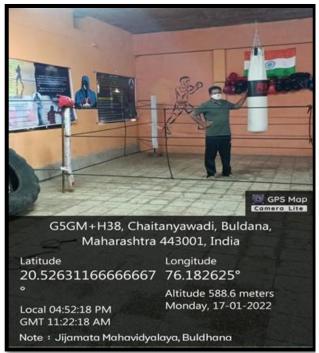

#### SHRI.SHIVAJI EDUCATION SOCIETY AMRAVATI'S

### JIJAMATA MAHAVIDYALAYA, BULDANA

NAAC REACREDITED CGPA-2.88 (2013-2018)

# **Criterion IV- Infrastructure and Learning Resources**

4.1.1 The Institution has adequate facilities for cultural activities, sports, games (indooroutdoor), gymnasium, yoga center etc.

# 1. Cultural Hall-Auditorium and Open Stage



**Auditorium Hall** 





**Open Stage** 

# 2. Sports

### a) Indoor games





**Boxing Hall** 

**Table-Tennis** 

#### b) Outdoor games





Kabaddi Cricket

### c) Running track (400 Meter)





400 Meter Running track

#### 2. Gymnasium



**Gymnasium** 

#### 3. Yoga Centre





**Yoga Center**