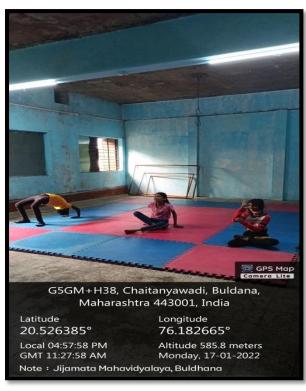

#### SHRI.SHIVAJI EDUCATION SOCIETY AMRAVATI'S

### JIJAMATA MAHAVIDYALAYA, BULDANA

NAAC REACREDITED CGPA-2.88 (2013-2018)

# **Criterion IV- Infrastructure and Learning Resources**

4.1.1 The Institution has adequate facilities for cultural activities, sports, games (indooroutdoor), gymnasium, yoga center etc.

# 1. Cultural Hall-Auditorium and Open Stage



**Auditorium Hall** 





**Open Stage** 

# 2. Sports

### a) Indoor games





**Boxing Hall** 

**Table-Tennis** 

#### b) Outdoor games





Kabaddi Cricket

### c) Running track (400 Meter)





400 Meter Running track

#### 2. Gymnasium



**Gymnasium** 

#### 3. Yoga Centre





**Yoga Center**