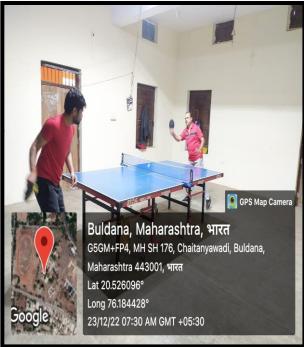

#### SHRI.SHIVAJI EDUCATION SOCIETY AMRAVATI'S

### JIJAMATA MAHAVIDYALAYA, BULDANA

NAAC REACREDITED CGPA-2.88 (2013-2018)

# **Criterion IV- Infrastructure and Learning Resources**

4.1.1 The Institution has adequate facilities for cultural activities, sports, games (indooroutdoor), gymnasium, yoga center etc.

# 1. Cultural Hall-Auditorium and Open Stage



**Auditorium Hall** 





**Open Stage** 

# 2. Sports

### a) Indoor games





**Boxing Hall** 

**Table-Tennis** 

#### b) Outdoor games





Kabaddi Cricket

### c) Running track (400 Meter)





400 Meter Running track

#### 2. Gymnasium



**Gymnasium** 

#### 3. Yoga Centre





**Yoga Center**