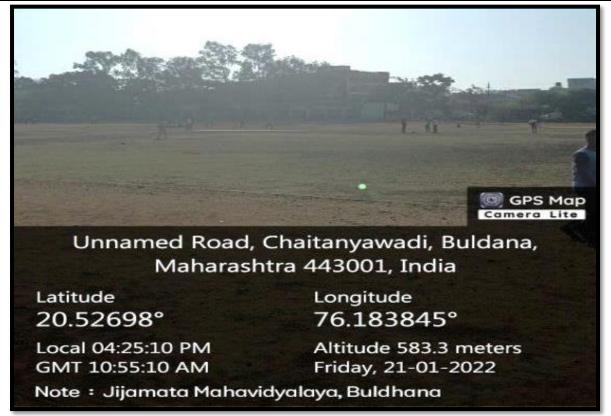

#### SHRI.SHIVAJI EDUCATION SOCIETY AMRAVATI'S

### JIJAMATA MAHAVIDYALAYA, BULDANA

NAAC REACREDITED CGPA-2.88 (2013-2018)

# **Criterion IV- Infrastructure and Learning Resources**

4.1.1 The Institution has adequate facilities for cultural activities, sports, games (indooroutdoor), gymnasium, yoga center etc.

# 1. Cultural Hall-Auditorium and Open Stage



**Auditorium Hall** 





**Open Stage** 

# 2. Sports

### a) Indoor games





**Boxing Hall** 

**Table-Tennis** 

#### b) Outdoor games





Kabaddi Cricket

### c) Running track (400 Meter)





400 Meter Running track

#### 2. Gymnasium



**Gymnasium** 

#### 3. Yoga Centre





**Yoga Center**