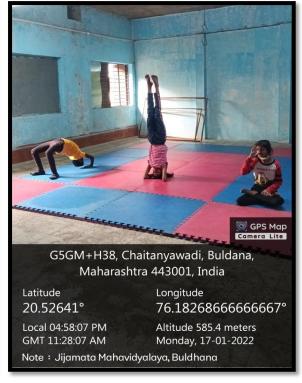

#### SHRI.SHIVAJI EDUCATION SOCIETY AMRAVATI'S

### JIJAMATA MAHAVIDYALAYA, BULDANA

NAAC REACREDITED CGPA-2.88 (2013-2018)

# **Criterion IV- Infrastructure and Learning Resources**

4.1.1 The Institution has adequate facilities for cultural activities, sports, games (indooroutdoor), gymnasium, yoga center etc.

# 1. Cultural Hall-Auditorium and Open Stage



**Auditorium Hall** 





**Open Stage** 

# 2. Sports

### a) Indoor games





**Boxing Hall** 

**Table-Tennis** 

#### b) Outdoor games





Kabaddi Cricket

### c) Running track (400 Meter)





400 Meter Running track

#### 2. Gymnasium



**Gymnasium** 

#### 3. Yoga Centre





**Yoga Center**