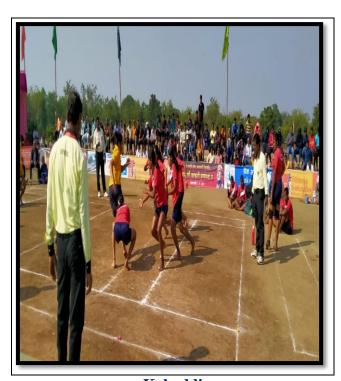

#### SHRI.SHIVAJI EDUCATION SOCIETY AMRAVATI'S

### JIJAMATA MAHAVIDYALAYA, BULDANA

NAAC REACREDITED CGPA-2.88 (2013-2018)

# **Criterion IV- Infrastructure and Learning Resources**

4.1.1 The Institution has adequate facilities for cultural activities, sports, games (indooroutdoor), gymnasium, yoga center etc.

# 1. Cultural Hall-Auditorium and Open Stage



**Auditorium Hall** 





**Open Stage** 

# 2. Sports

### a) Indoor games





**Boxing Hall** 

**Table-Tennis** 

#### b) Outdoor games





Kabaddi Cricket

### c) Running track (400 Meter)





400 Meter Running track

#### 2. Gymnasium



**Gymnasium** 

#### 3. Yoga Centre





**Yoga Center**