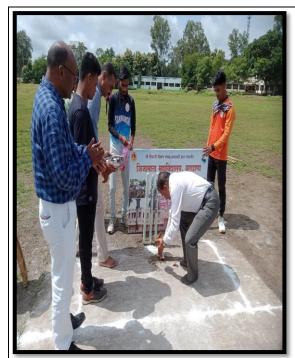

#### SHRI.SHIVAJI EDUCATION SOCIETY AMRAVATI'S

### JIJAMATA MAHAVIDYALAYA, BULDANA

NAAC REACREDITED CGPA-2.88 (2013-2018)

# **Criterion IV- Infrastructure and Learning Resources**

4.1.1 The Institution has adequate facilities for cultural activities, sports, games (indooroutdoor), gymnasium, yoga center etc.

# 1. Cultural Hall-Auditorium and Open Stage



**Auditorium Hall** 





**Open Stage** 

# 2. Sports

### a) Indoor games





**Boxing Hall** 

**Table-Tennis** 

#### b) Outdoor games





Kabaddi Cricket

### c) Running track (400 Meter)





400 Meter Running track

#### 2. Gymnasium



**Gymnasium** 

#### 3. Yoga Centre





**Yoga Center**