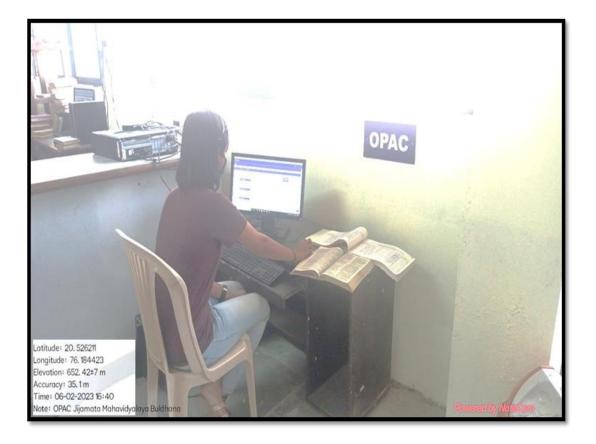

|                                                                         |       |
|                                             |                                                                         |       |
|                                             |                                                                         |       |
|                                             |                                                                         |       |

### Geo tag Photos of Library computers :













### G5GM+88V, Chaitanyawadi, Buldana, Maharashtra 443001, India

Latitude 20.5256788°

Local 03:42:12 PM GMT 10:12:12 AM Longitude 76.1832644°

Altitude 0 meters Thursday, 13-01-2022

Note 🛚 Jijamata Mahavidyalaya, Buldhana