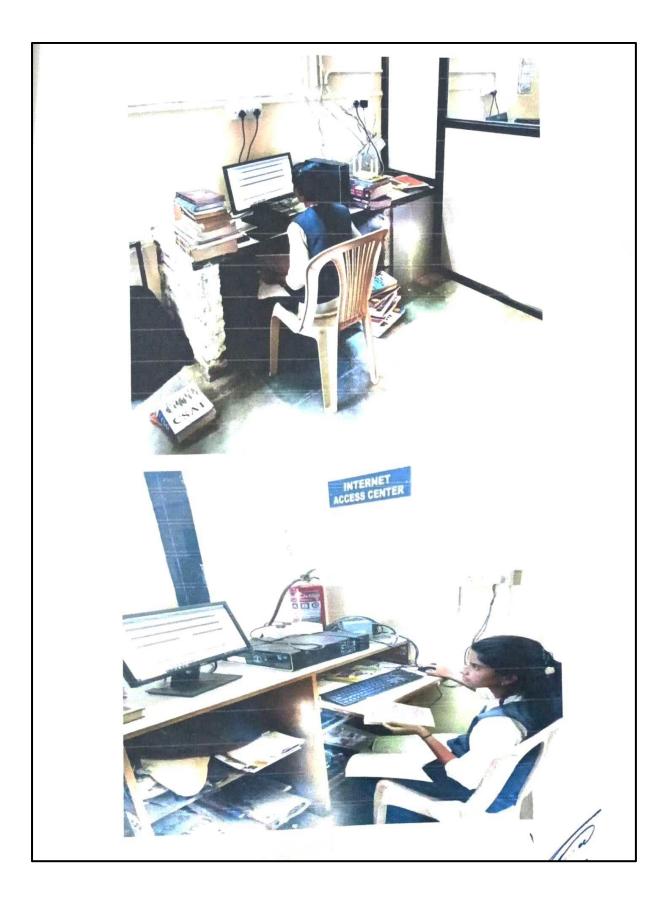

|                                                                         |       |
|                                             |                                                                         |       |
|                                             |                                                                         |       |
|                                             |                                                                         |       |

### Geo tag Photos of Library computers :













### G5GM+88V, Chaitanyawadi, Buldana, Maharashtra 443001, India

Latitude 20.5256788°

Local 03:42:12 PM GMT 10:12:12 AM Longitude 76.1832644°

Altitude 0 meters Thursday, 13-01-2022

Note 🛚 Jijamata Mahavidyalaya, Buldhana