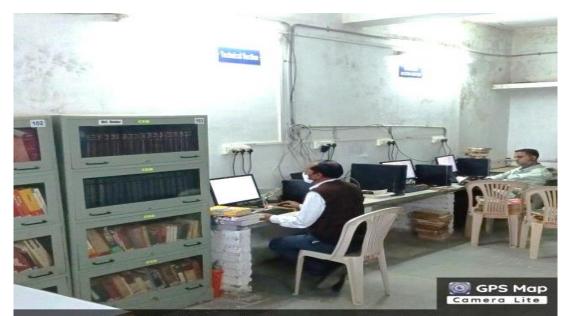

|                                                                         |       |
|                                             |                                                                         |       |
|                                             |                                                                         |       |
|                                             |                                                                         |       |
|                                             |                                                                         |       |
|                                             |                                                                         |       |

### Geo tag Photos of Library computers :













### G5GM+88V, Chaitanyawadi, Buldana, Maharashtra 443001, India

Latitude 20.5256788°

Local 03:42:12 PM GMT 10:12:12 AM Longitude 76.1832644°

Altitude 0 meters Thursday, 13-01-2022

Note 🛚 Jijamata Mahavidyalaya, Buldhana