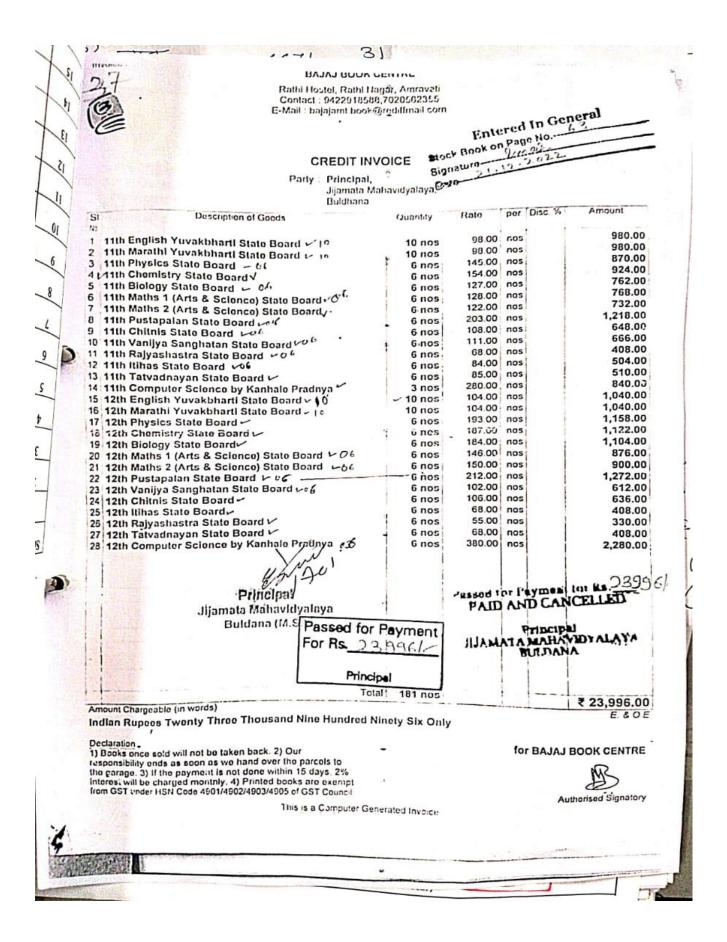

#### SHRI.SHIVAJI EDUCATION SOCIETY AMRAVATI'S JIJAMATA MAHAVIDYALAYA, BULDANA NAAC REACREDITED CGPA-2.88 (2013-2018) Criterion IV- Infrastructure and Learning Resources

4.2.3.1 Annual expenditure of purchase of books/e-books and subscription to journals/e-journals during the year (INR in Lakhs) 2022-2023.