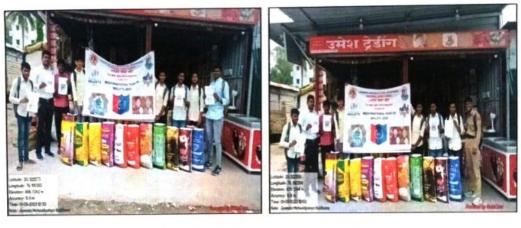

- Ozone Conservation Day: To spread awareness among the students about Ozone Layer 'Ozone Conservation Day' is celebrated by the department of Zoology
- World fungus Day: Celebrated by Department of Botany
- **Bird Week:** Installation of Artificial Nests for Birds.

- World Sparrow Day was celebrated by Department of Zoology to raise awareness of the house sparrow and other common birds their populations on 20 March. Earthen pots to provide water during summer season.
- **National Wildlife Week:** The National Wildlife Week aims at protecting and preserving India's flora and fauna.
- Survey of Tree Plants: Survey of College Camus to know plant diversity.
- Poster Presentation on the Occasion of Dr. Panjabrao Deshmukh Birth Anniversary 2022-2023: Large number of poster was made on environmental conservation by students.
- World Wetland Day: Celebrated by Botany and Microbiology department.
- World Earth Day: By Department of Zoology
- International Millets Year: Celebrated by NCC.
- Talking Tree JMV: Android App was developed by the Department of Botany as an attempt to make trees speak using information technology. A board with the name of the tree & QR code is placed on the trees in the college.
- Seed Bank of Wild and Cultivated Plant Species is established in Department of Botany. Seeds are stored in earthen pots in traditional way.
- Method of Segregation of Degradable and Non-Degradable solid waste material is demonstrated from display board on college premises.
- **Tree Plantation and Conservation Drives: Students, NCC, NSS Unit and** College Staff Members of different Departments actively involved.