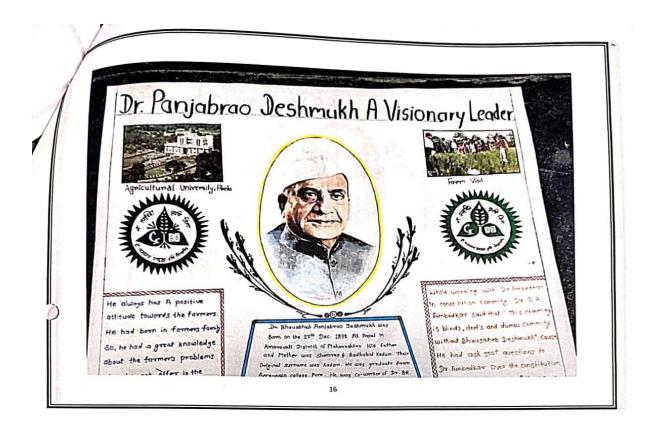

- Ozone Conservation Day: To spread awareness among the students about Ozone Layer 'Ozone Conservation Day' is celebrated by the department of Zoology
- World fungus Day: Celebrated by Department of Botany
- **Bird Week:** Installation of Artificial Nests for Birds.

- World Sparrow Day was celebrated by Department of Zoology to raise awareness of the house sparrow and other common birds their populations on 20 March. Earthen pots to provide water during summer season.
- **National Wildlife Week:** The National Wildlife Week aims at protecting and preserving India's flora and fauna.
- Survey of Tree Plants: Survey of College Camus to know plant diversity.
- Poster Presentation on the Occasion of Dr. Panjabrao Deshmukh Birth Anniversary 2022-2023: Large number of poster was made on environmental conservation by students.
- World Wetland Day: Celebrated by Botany and Microbiology department.
- World Earth Day: By Department of Zoology
- International Millets Year: Celebrated by NCC.
- Talking Tree JMV: Android App was developed by the Department of Botany as an attempt to make trees speak using information technology. A board with the name of the tree & QR code is placed on the trees in the college.
- Seed Bank of Wild and Cultivated Plant Species is established in Department of Botany. Seeds are stored in earthen pots in traditional way.
- Method of Segregation of Degradable and Non-Degradable solid waste material is demonstrated from display board on college premises.
- **Tree Plantation and Conservation Drives: Students, NCC, NSS Unit and** College Staff Members of different Departments actively involved.