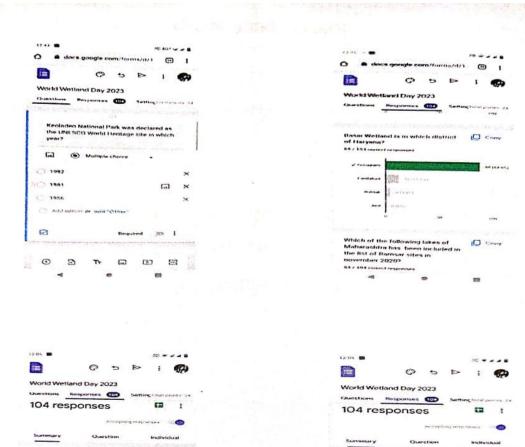

- World Sparrow Day was celebrated by Department of Zoology to raise awareness of the house sparrow and other common birds their populations on 20 March. Earthen pots to provide water during summer season.
- **National Wildlife Week:** The National Wildlife Week aims at protecting and preserving India's flora and fauna.
- Survey of Tree Plants: Survey of College Camus to know plant diversity.
- Poster Presentation on the Occasion of Dr. Panjabrao Deshmukh Birth Anniversary 2022-2023: Large number of poster was made on environmental conservation by students.
- World Wetland Day: Celebrated by Botany and Microbiology department.
- World Earth Day: By Department of Zoology
- International Millets Year: Celebrated by NCC.
- Talking Tree JMV: Android App was developed by the Department of Botany as an attempt to make trees speak using information technology. A board with the name of the tree & QR code is placed on the trees in the college.
- Seed Bank of Wild and Cultivated Plant Species is established in Department of Botany. Seeds are stored in earthen pots in traditional way.
- Method of Segregation of Degradable and Non-Degradable solid waste material is demonstrated from display board on college premises.
- **Tree Plantation and Conservation Drives: Students, NCC, NSS Unit and** College Staff Members of different Departments actively involved.