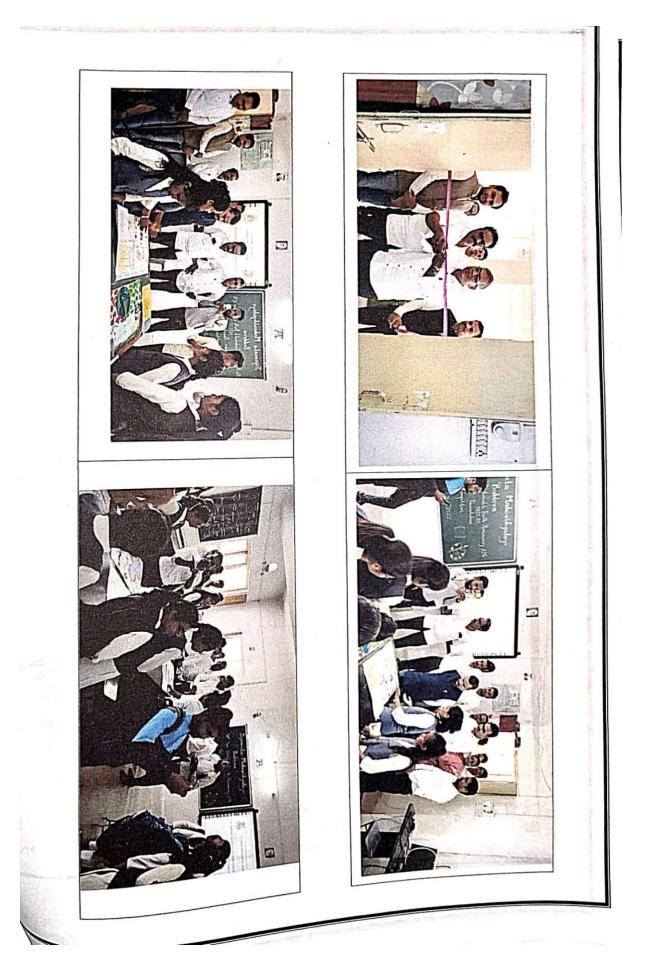

# Shushuni **REPORT** and Shushung Shushung TROUND ALAN ATAMATA MARAVIOVARAM ATAMATA

Today 27 September 2022, Department of Botany-Microbiology at Jijamata Mahavidyalaya, Buldhana has organized the Poster Presentation competition in collaboration with Mycological Society of India (MSI) and MSI Amravati (Maharashtra) Unit on title "Fungi for Human Welfare" behalf the part of 'Fungus Awareness Week'.

The Chairperson for this program was Principal Dr. Prashant Kothe said that the participation in such programs building the students confidence and helps to developing their personality. Total 24 students actively presented posters. Mr. Ananta More Head of Botany talked on the importance of fungi and need to celebrate this world fungus week. The importance of fungi in decomposition was explained by Mr. Pravin Sarkate. Students from Sant Gajanan Maharaj College of Pharmacy were also participated for this competition. The role of examiner was handled by Dr. Yogesh Rode and Mr. Pavan Thakre. The anchoring responsibility completed by Miss Sneha Kolhe while vote of thanks by Miss Disha Punjabi.