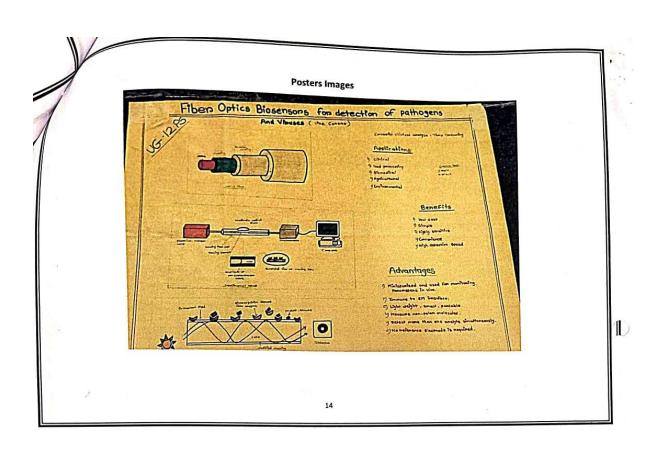

- Ozone Conservation Day: To spread awareness among the students about Ozone Layer 'Ozone Conservation Day' is celebrated by the department of Zoology
- World fungus Day: Celebrated by Department of Botany
- **Bird Week:** Installation of Artificial Nests for Birds.

- World Sparrow Day was celebrated by Department of Zoology to raise awareness of the house sparrow and other common birds their populations on 20 March. Earthen pots to provide water during summer season.
- **National Wildlife Week:** The National Wildlife Week aims at protecting and preserving India's flora and fauna.
- Survey of Tree Plants: Survey of College Camus to know plant diversity.
- Poster Presentation on the Occasion of Dr. Panjabrao Deshmukh Birth Anniversary 2022-2023: Large number of poster was made on environmental conservation by students.
- World Wetland Day: Celebrated by Botany and Microbiology department.
- World Earth Day: By Department of Zoology
- International Millets Year: Celebrated by NCC.
- Talking Tree JMV: Android App was developed by the Department of Botany as an attempt to make trees speak using information technology. A board with the name of the tree & QR code is placed on the trees in the college.
- Seed Bank of Wild and Cultivated Plant Species is established in Department of Botany. Seeds are stored in earthen pots in traditional way.
- Method of Segregation of Degradable and Non-Degradable solid waste material is demonstrated from display board on college premises.
- **Tree Plantation and Conservation Drives: Students, NCC, NSS Unit and** College Staff Members of different Departments actively involved.