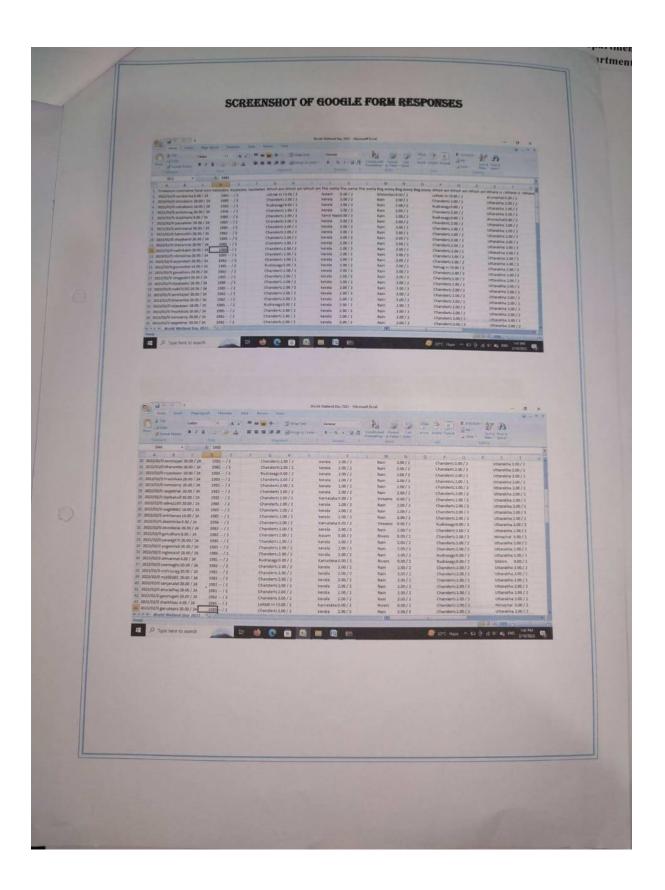

estoration." This subject emphasises the urgent need to take positive action by investing resources financial, human, and political to prevent the degradation of the world's wetlands and to rehabilitate those that have already been damaged.

This year department of Botany and Microbiology from Jijamata Mahavidyalaya, Buldhana tried to make students and society aware about the importance of these natural habitats called Wetlands or Ramsar site. Due to solving the quiz on wetland awareness and enthusiasm to understanding definitely increased. After this activity students came up with more questions related to this in regular class lecture and in discussion session. Total 104 students involved in this activity.

Botany & Microbiology

Head Department of Botany Jijamata Mahavidyalaya,Buldana



| 1211 - 1                      |                                            | (11) (P + 4 B          | 1211 - 🗰            |                                         | -                     |
|-------------------------------|--------------------------------------------|------------------------|---------------------|-----------------------------------------|-----------------------|
| C 🖨 docs.g                    | oogle.com/forms/                           | 'd/1 🖸 !               |                     | 0 5 B                                   | : 🐢                   |
| 188                           | 0 5 B                                      | - : 🖗                  | World Wetland       | d Day 2023                              |                       |
| World Wetlan