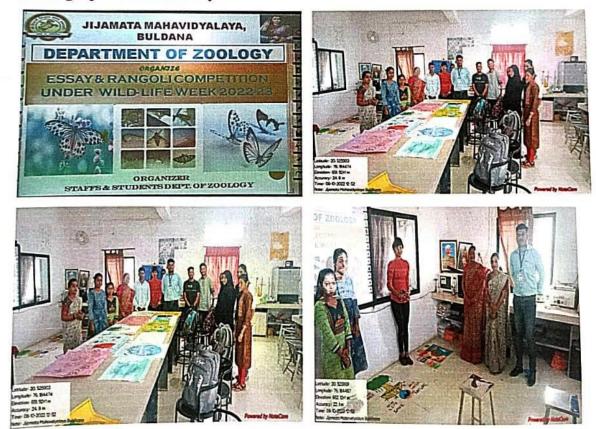

spread the message of protecting and preserving India's flora and fauna. During this Wild-life Week celebration, Rangoli and Poster competition organized. Many number of students participated during Rangoli & poster competition. These competitions were organized on the theme "recovering the species for ecosystem restoration". The Rangoli's and posters were beautifully done by the students. 37 students presented enthusiastically in the program. The Rangoli's and posters were very informative and the students gained knowledge on various aspects of Wild-life environmental conservation. College Principal Dr. P. P. Kothe, Dr. V. R. Kakde (HOD, Dept. of Zoology), Dr. R. M. Yewale, Prof. P.R. Thakare, Ms.S.Nalinde, Mr. D.S. More were presented for the program.

#### Photographs of the activity:



B.Sc. Part-I, II & III students has participated in Rangoli & Poster Competition during Wild-life week 02-08 Oct 2022

#### SHRI SHIVAJI EDUCTAION SOCIETY AMRAVTIS JIJAMATA MAHAVIDYLAYA, BULDHANA DEPARTMENT OF ZOOLOGY WILD-LIFE WEEK CELEBRATION 02<sup>nd</sup> to 08<sup>th</sup> October 2022

#### NOTICE

All the students of B.Sc. Part-I, II & III are hereby that our Department of Zoology is going to be held Wild-life Week during 02nd to 08<sup>th</sup> October 2022. On this occasion, there is organization of Rangoli & Poster competition. Those who want to be participate in this competition, please register their names with concerned teachers, event organizer as soon as possible.

Date: 01.10.2022 Time: 11:30 A.M.

Where

Dept. of Zoology

SHRI SHIVAJI EDUCTAION SOCIETY AMRAVTIS

#### JI