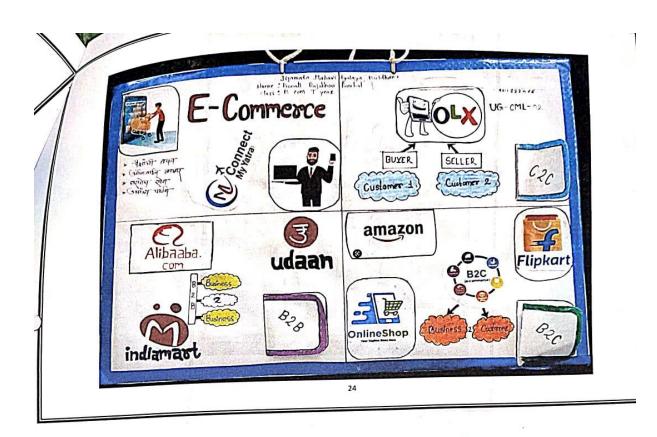

- Ozone Conservation Day: To spread awareness among the students about Ozone Layer 'Ozone Conservation Day' is celebrated by the department of Zoology
- World fungus Day: Celebrated by Department of Botany
- **Bird Week:** Installation of Artificial Nests for Birds.