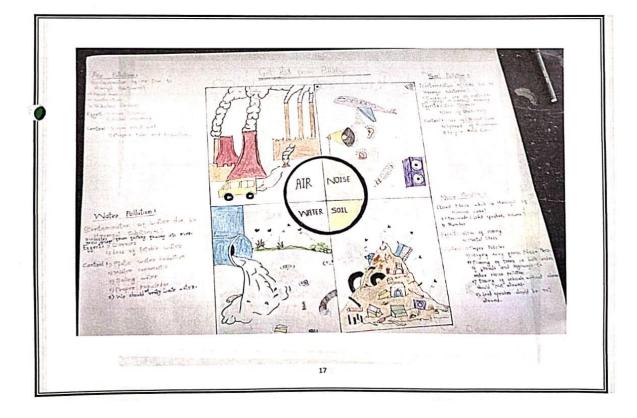

- Ozone Conservation Day: To spread awareness among the students about Ozone Layer 'Ozone Conservation Day' is celebrated by the department of Zoology
- World fungus Day: Celebrated by Department of Botany
- **Bird Week:** Installation of Artificial Nests for Birds.

- World Sparrow Day was celebrated by Department of Zoology to raise awareness of the house sparrow and other common birds their populations on 20 March. Earthen pots to provide water during summer season.
- **National Wildlife Week:** The National Wildlife Week aims at protecting and preserving India's flora and fauna.
- Survey of Tree Plants: Survey of College Camus to know plant diversity.
- Poster Presentation on the Occasion of Dr. Panjabrao Deshmukh Birth Anniversary 2022-2023: Large number of poster was made on environmental conservation by students.
- World Wetland Day: Celebrated by Botany and Microbiology department.
- World Earth Day: By Department of Zoology
- International Millets Year: Celebrated by NCC.
- Talking Tree JMV: Android App was developed by the Department of Botany as an attempt to make trees speak using information technology. A board with the name of the tree & QR code is placed on the trees in the college.
- Seed Bank of Wild and Cultivated Plant Species is established in Department of Botany. Seeds are stored in earthen pots in traditional way.
- Method of Segregation of Degradable and Non-Degradable solid waste material is demonstrated from display board on college premises.
- **Tree Plantation and Conservation Drives: Students, NCC, NSS Unit and** College Staff Members of different Departments actively involved.