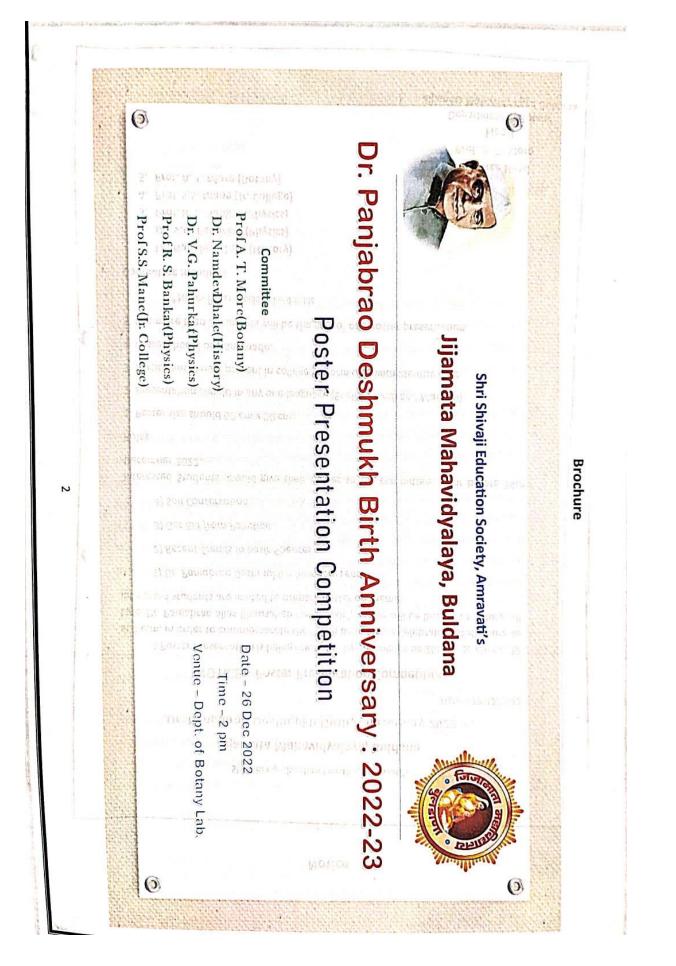

### JIJAMATA MAHAVIDYALAYA, BULDHANA

DEPARTMENT OF BOTANY AND MICROBIOLOGY

CELEBRATING WORLD FUNGUS DAY- 2022 IN COLLABORATION WITH

MYCOLOGICAL SOCIETY OF INDIA & MSI - AMRAVATI UNIT

## POSTER PRESENTATION ON FUNGI FOR HUMAN WELFARE

ORGANIZER CAPT. DR. P. P. KOTHE PRINCIPAL

> CONVENER MR. A. T. MORE HOD BOTANY

DR. R. W. UKEY ORGANIZING SECRETORY MR. PRAVIN SARKATE (MEMBER) MS. SNEHA KOLHE (MEMBER) MS. DISHA PUNJABI (MEMBER)

MSI AMRAVATI UNIT PRESIDENT - DR.D.V. HANDE SECRETARY - DR. A.K. GADE TREASURER - DR. G.B. HEDAWOO EXECUTIVE MEMBER - DR. N.H. SHAHARE, DR. S. P. KHODKE

27, SEPTEMBER 2022 DOORS OPEN AT 12.30 PM AT DEPT. OF BOTANY