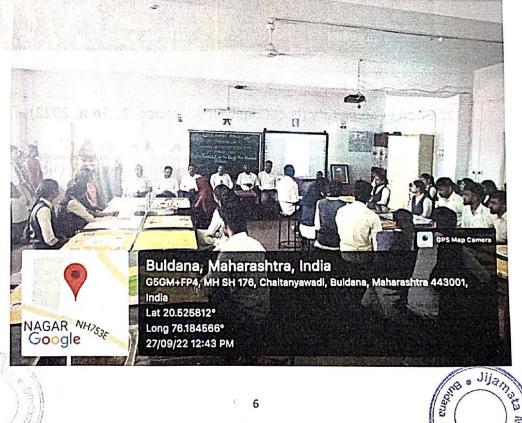

## CHIPPHOTOGRAPHS OF ACTIVITY / HV

910

Processor Bldana, Maharashtra, India Bldana, Bldana, Bldana, Maharashtra, Atabu Bldana, Patilasyza Jojojza Jizza Jul

# Shushuni **REPORT** and Shushung Shushung TROUND ALAN ATAMATA MARAVIOVARAM ATAMATA

Today 27 September 2022, Department of Botany-Microbiology at Jijamata Mahavidyalaya, Buldhana has organized the Poster Presentation competition in collaboration with Mycological Society of India (MSI) and MSI Amravati (Maharashtra) Unit on title "Fungi for Human Welfare" behalf the part of 'Fungus Awareness Week'.

The Chairperson for this program was Principal Dr. Prashant Kothe said that the participation in such programs building the students confidence and helps to developing their personality. Total 24 students actively presented posters. Mr. Ananta More Head of Botany talked on the importance of fungi and need to celebrate this world fungus week. The importance of fungi in decomposition was explained by Mr. Pravin Sarkate. Students from Sant Gajanan Maharaj College of Pharmacy were also participated for this competition. The role of examiner was handled by Dr. Yogesh Rode and Mr. Pavan Thakre. The anchoring responsibility completed by Miss Sneha Kolhe while vote of thanks by Miss Disha Punjabi.