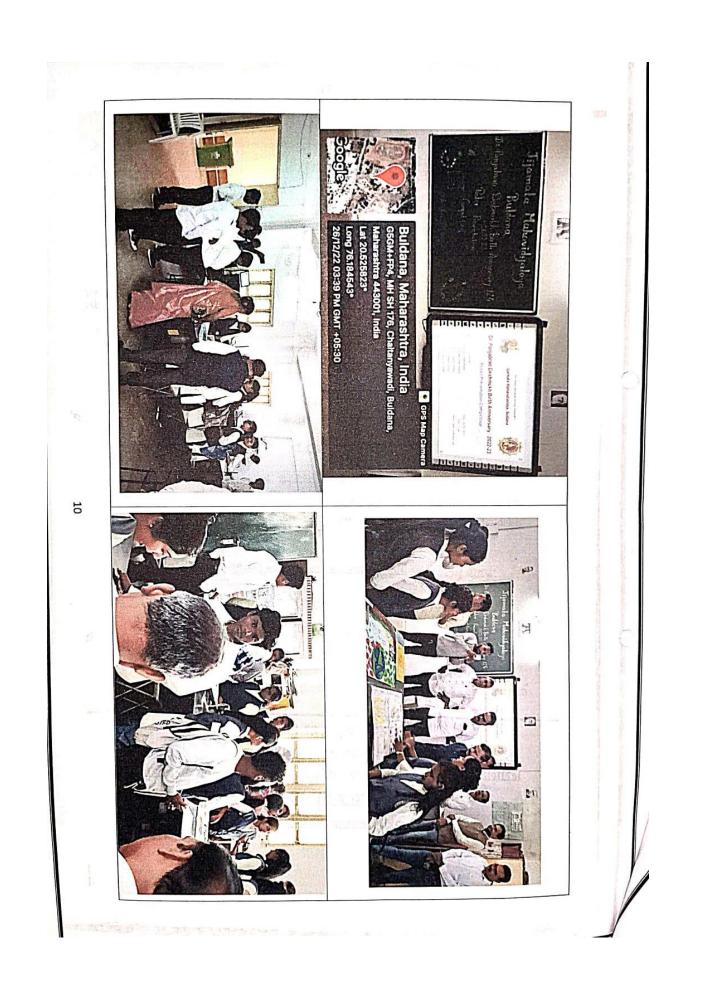

# Shushuni **REPORT** and Shushung Shushung TROUND ALAN ATAMATA MARAVIOVARAM ATAMATA

Today 27 September 2022, Department of Botany-Microbiology at Jijamata Mahavidyalaya, Buldhana has organized the Poster Presentation competition in collaboration with Mycological Society of India (MSI) and MSI Amravati (Maharashtra) Unit on title "Fungi for Human Welfare" behalf the part of 'Fungus Awareness Week'.

The Chairperson for this program was Principal Dr. Prashant Kothe said that the participation in such programs building the students confidence and helps to developing their personality. Total 24 students actively presented posters. Mr. Ananta More Head of Botany talked on the importance of fungi and need to celebrate this world fungus week. The importance of fungi in decomposition was explained by Mr. Pravin Sarkate. Students from Sant Gajanan Maharaj College of Pharmacy were also participated for this competition. The role of examiner was handled by Dr. Yogesh Rode and Mr. Pavan Thakre. The anchoring responsibility completed by Miss Sneha Kolhe while vote of thanks by Miss Disha Punjabi.

## CHIPPHOTOGRAPHS OF ACTIVITY / HV

910

Processor Bldana, Maharashtra, India Bldana, Bldana, Bldana, Maharashtra, Atabu Bldana, Patilasyza Jojojza Jizza Jul