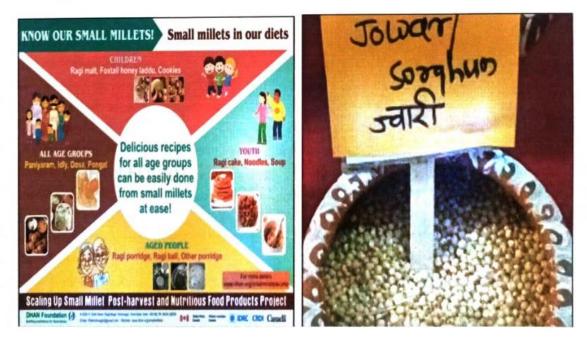

- Ozone Conservation Day: To spread awareness among the students about Ozone Layer 'Ozone Conservation Day' is celebrated by the department of Zoology
- World fungus Day: Celebrated by Department of Botany
- **Bird Week:** Installation of Artificial Nests for Birds.

- World Sparrow Day was celebrated by Department of Zoology to raise awareness of the house sparrow and other common birds their populations on 20 March. Earthen pots to provide water during summer season.
- **National Wildlife Week:** The National Wildlife Week aims at protecting and preserving India's flora and fauna.
- Survey of Tree Plants: Survey of College Camus to know plant diversity.
- Poster Presentation on the Occasion of Dr. Panjabrao Deshmukh Birth Anniversary 2022-2023: Large number of poster was made on environmental conservation by students.
- World Wetland Day: Celebrated by Botany and Microbiology department.
- World Earth Day: By Department of Zoology
- International Millets Year: Celebrated by NCC.
- Talking Tree JMV: Android App was developed by the Department of Botany as an attempt to make trees speak using information technology. A board with the name of the tree & QR code is placed on the trees in the college.
- Seed Bank of Wild and Cultivated Plant Species is established in Department of Botany. Seeds are stored in earthen pots in traditional way.
- Method of Segregation of Degradable and Non-Degradable solid waste material is demonstrated from display board on college premises.
- **Tree Plantation and Conservation Drives: Students, NCC, NSS Unit and** College Staff Members of different Departments actively involved.