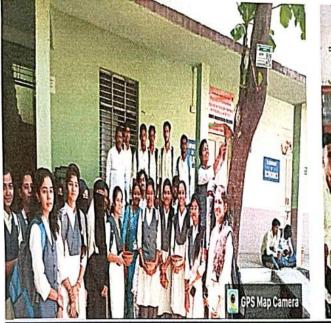

#### Activity Report 2022-23

- Faculty : Science
- Department : Zoology Committee :
  - : .....

IQAC Activity No.: A.Y.2022-2023//Science/Zoology/Committee/Criterion/ActivityNo.1

(Ex.- 2023-24 / Arts / Commerce / Science / Department / Committee / Criterion/ Activity No.:...)

| Name of Activity | : | Worlds Ozone Day                       |                        |   |                                                               |
|------------------|---|----------------------------------------|------------------------|---|---------------------------------------------------------------|
| Date             | : | 16 September 2022                      | Time                   | : | 11:00 AM                                                      |
| Faculty          | : | Science                                | Department / Committee | : | Zoology                                                       |
| Venue            | : | Jijamata<br>Mahavidyalaya,<br>Buldhana | No. of Participants    | : | 26                                                            |
| Head / In-charge | : | Dr. V. R. Kakde                        | Assistant In-charge    | : | Dr. R. M. Yewale,<br>Prof. P. R. Thakare,<br>Ms. S.L. Nalinde |

#### **Brief Information about the Activity**

| Topic of Activity     | Worlds Ozone Day-16-09-2022                                                                                                                                                                                                                                                                                                                                                                                                                                                                               |
|-----------------------|-----------------------------------------------------------------------------------------------------------------------------------------------------------------------------------------------------------------------------------------------------------------------------------------------------------------------------------------------------------------------------------------------------------------------------------------------------------------------------------------------------------|
| Objectives            | <ol> <li>World Ozone Day or International Day for preservation of Ozone Layer is<br/>observed on September 16 every year. The motto behind its observation s<br/>spreading awareness among people about Ozone layer depletion and searching for<br/>possible solutions to preserve it.</li> <li>World Ozone Day aims to inform people about the significance of the Ozone<br/>layer along with how its depletion can have adverse effects on human health,<br/>ecosystems and the environment.</li> </ol> |
| Methodology           | <ol> <li>Poster making activity by students to aware conservation of Ozone layer.</li> <li>Slogans made regarding Ozone layer protection to avoid high dose of chemicals<br/>which are hazardous to living matters.</li> </ol>                                                                                                                                                                                                                                                                            |
| Mode (Online/Offline) | offline                                                                                                                                                                                                                                                                                                                                                                                                                                                                                                   |
| Outcomes              | <ol> <li>Students would be able to planting more number of tress for minimizing high<br/>range hot temperature. Ozone in the stratosphere absorbs some of the Sun'<br/>biologically harmful UV radiation.</li> <li>Students got knowledge to avoid maximum use of pesticides.</li> </ol>                                                                                                                                                                                                                  |