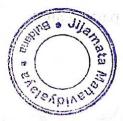

| Name of Activity | : | Worlds Ozone Day                       |                        |   |                                                               |
|------------------|---|----------------------------------------|------------------------|---|---------------------------------------------------------------|
| Date             | : | 16 September 2022                      | Time                   | : | 11:00 AM                                                      |
| Faculty          | : | Science                                | Department / Committee | : | Zoology                                                       |
| Venue            | : | Jijamata<br>Mahavidyalaya,<br>Buldhana | No. of Participants    | : | 26                                                            |
| Head / In-charge | : | Dr. V. R. Kakde                        | Assistant In-charge    | : | Dr. R. M. Yewale,<br>Prof. P. R. Thakare,<br>Ms. S.L. Nalinde |

#### REPORT

World Ozone Day is celebrated on 16<sup>th</sup> September each year to commemorate the signing of Montreal Protocol, an International Environmental treaty for phasing out of production and consumption of Ozone depletion substances, that came into force on this day in 1987. World Ozone Day is celebrated in Department of Zoology, Jijamata Mahavidyalaya, Buldhana to spread awareness among people about the depletion of Ozone Layer and the measures taken or to be taken to preserve it. The theme for World Ozone Day 2023 is "Montreal Protocol" fixing the ozone layer and reducing climate change. Students of B.Sc. Part-I, II & III made few posters to aware and spread conservation of Ozone layer in the atmosphere. For such program Principal Dr. P.P.Kothe supported and appreciated to students for overwhelming participation.

Dr. V. R. Kakde (HODs of Zoology), Dr. r. M. Yewale, Prof. P.R. Thakare, Ms. S. Nalinde, Mr. D. S. More along with 26 numbers of students participated in this program.