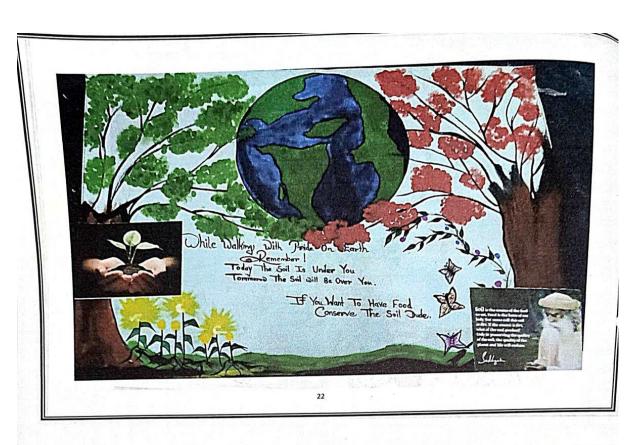

--------|
|      |         | Pallavi Madan Anjankar | B.ScIIIrd |
| 3    | प्रथम   | NO.                    |           |
| 10   |         | Sakshi Ubale           | B.Sc. Ist |
| 2    | व्दितीय |                        | 4.0       |
| ki . | 4       | Vaishnavi B. Ingle     | B.sc Ist  |
| 3    | नृतीय   | Prachi Pradip wagh     | B.com-Is  |

परिक्षकांची नावे/स्वाक्षरी

१. (.....प्राचाना वर्षे । स्ताकरकर मांवः - हाँ एमः डी स्ताकरकर २. (.....प्राच्याना वर्षे चीले मांवः - प्राः सुत्तीय चिचीले

समिती प्रमुखाये नांव व स्वाक्षरी

Head > Department of Botany
Jijamata Mahavidyalaya,Buldana

# No views 3 minutes ago Analytics Edit video Poster PRESENTATION Botany 26 Dec 2022 凸 の 切 み Share 0 0 ± Download 6 × p 田 水 ය ක ₽ D ⊕ • 1

# YouTube Link

# https://youtu.be/ueFAhSbbOg4

13





























#### 2. Rights

#### 1. National Voters Day

#### जिजामाता महाविद्यालय बुलढाणा

#### सूचना

महाविद्यालयातील कला,वाणिज्य व विज्ञान शाखेतील १८ वर्ष पूर्ण किवा अधिक असलेल्या विद्यार्थ्यांची मतदार म्हणून नोंदणी करण्यासाठी महाविद्यालयाच्या सभागृहात दि. ६/१२/२०२२ रोजी सकाळी ११.३० वाजता ' नवमतदार नोंदणी शिबीर ' आयोजित करण्यात आले आहे.

संबंधित विद्यार्थ्यांनी खालील कागदपत्रासहित उपस्थित राहावे

- १. विद्यार्थी आधार कार्ड सत्यप्रत
- २. विद्यार्थी शाळा सोडण्याचा दाखला प्रत
- ३. विद्यार्थ्यांच्या आई किंवा वडील यांचे मतदान कार्ड पत्र
- ४. विद्यार्थ्यांचा पासपोर्ट साईज फोटो
- ५. विदयार्थांचा रहिवाशी दाखला

प्रा.डॉ.श्रीराम येरणकर

राज्यशास्त्र विभाग प्रमुख व समन्वयक

संपर्कासाठी --

प्रा.डॉ.सुरेश गवई-वाणिज्य विभाग प्रमुख

डॉ. प्रदीप वाघ - विज्ञान विभाग

PRINCIPAL

Jijamata Mahavidyalaya

Bu