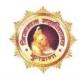

### Celebrated World Yoga Day

Title of Activity

:- Celebrated World Yoga Day

Date

:- 21st June 2022

Chairperson

- Dr. Prashant Kothe

Convener

- Dr. D. J. Kande

A yoga camp was organized at Jijamata College Buldana on 21 June 2022 from 6.30 am to 8.30 am on the occasion of World Yoga Day. It was done under the guidance of principal of the college Dr. Prashant Kothe and this was organized by the NSS and NCC department of the college. For this program Yogacharya Prof. Arun Rindhe, Mr. Subhedar Kadam were prominently present. After the inauguration of the yoga camp by college principal Dr. Prashant Kothe, Yogacharya Prof. Arun Rindhe told the audience how important yoga is for human health. He also studied yoga for 1.30 hours. On this occasion, the attendees resolved to wake up early every morning to do yoga and physical exercise to make a healthy India a beautiful India. For organizing this camp, Dr. D. J. Kande, Prof. Pawan Thakray and students of NSS and NCC worked hard. A large number of teachers, non-teaching staff and students were present on this occasion.