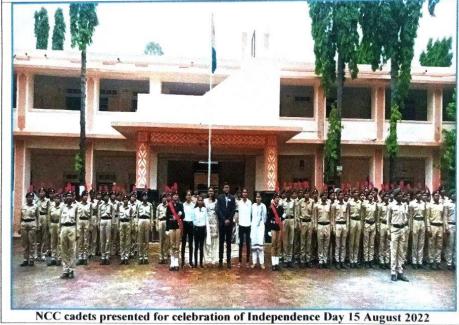

#### REPORT

On August 15, 2022, Jijamata Mahavidyalaya, Buldhana celebrated India's 75<sup>th</sup> Independence Day, where college students, faculty and staff members paid tribute to the nation and freedom fighters of India. It is a remarkable day when we honor and respect all our freedom fighters who faught for India's freedom. The celebration started with flag hoisting by the College Principal Dr. Prashant P. Kothe followed by the National Anthem and a parade by NCC students. Principal delivered an inspiring speech on Independence Day. 60 students were presented for this program. The program concluded with a vote of thanks and sweets were distributed to all the students and staff members.

### Photographs of the Activity