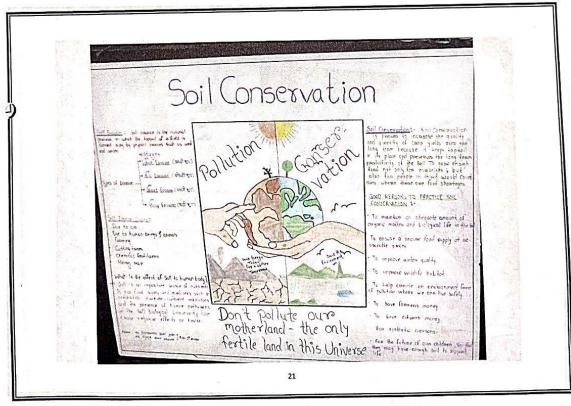

----------|
|      |         | Pallavi Madan Anjankar | B.ScIIIrd |
| 3    | प्रथम   | NO.                    |           |
| 10   |         | Sakshi Ubale           | B.Sc. Ist |
| 2    | व्दितीय |                        | 4.0       |
| ki . | 4       | Vaishnavi B. Ingle     | B.sc Ist  |
| 3    | नृतीय   | Prachi Pradip wagh     | B.com-Is  |

परिक्षकांची नावे/स्वाक्षरी

१. (.....प्राचाना वर्षे । स्ताकरकर मांवः - हाँ एमः डी स्ताकरकर २. (.....प्राच्याना वर्षे चीले मांवः - प्राः सुत्तीय चिचीले

समिती प्रमुखाये नांव व स्वाक्षरी

Head > Department of Botany
Jijamata Mahavidyalaya,Buldana

# No views 3 minutes ago Analytics Edit video Poster PRESENTATION Botany 26 Dec 2022 凸 の 切 み Share 0 0 ± Download 6 × p 田 水 ය ක ₽ D ⊕ • 1

# YouTube Link

# https://youtu.be/ueFAhSbbOg4

13





























#### 2. Rights

#### 1. National Voters Day

#### जिजामाता महाविद्यालय बुलढाणा

#### सूचना

महाविद्यालयातील कला,वाणिज्य व विज्ञान शाखेतील १८ वर्ष पूर्ण किवा अधिक असलेल्या विद्यार्थ्यांची मतदार म्हणून नोंदणी करण्यासाठी महाविद्यालयाच्या सभागृहात दि. ६/१२/२०२२ रोजी सकाळी ११.३० वाजता ' नवमतदार नोंदणी शिबीर ' आयोजित करण्यात आले आहे.

संबंधित विद्यार्थ्यांनी खालील कागदपत्रासहित उपस्थित राहावे

- १. विद्यार्थी आधार कार्ड सत्यप्रत
- २. विद्यार्थी शाळा सोडण्याचा दाखला प्रत
- ३. विद्यार्थ्यांच्या आई किंवा वडील यांचे मतदान कार्ड पत्र
- ४. विद्यार्थ्यांचा पासपोर्ट साईज फोटो
- ५. विदयार्थांचा रहिवाशी दाखला

प्रा.डॉ.श्रीराम येरणकर

राज्यशास्त्र विभाग प्रमुख व समन्वयक

संपर्कासाठी --

प्रा.डॉ.सुरेश गवई-वाणिज्य विभाग प्रमुख

डॉ. प्रदीप वाघ - विज्ञान विभाग

PRINCIPAL

Jijamata Mahavidyalaya