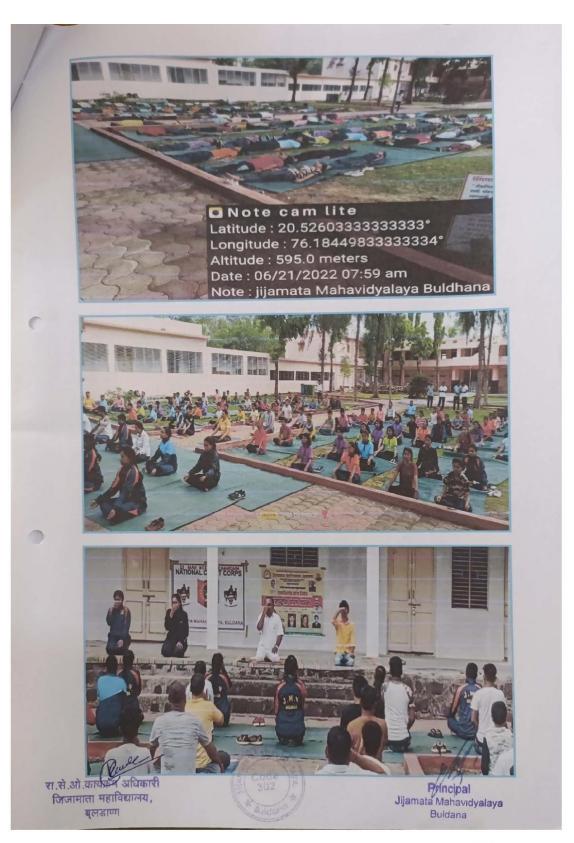

### Celebrated World Yoga Day

Title of Activity

:- Celebrated World Yoga Day

Date

:- 21st June 2022

Chairperson

- Dr. Prashant Kothe

Convener

- Dr. D. J. Kande

A yoga camp was organized at Jijamata College Buldana on 21 June 2022 from 6.30 am to 8.30 am on the occasion of World Yoga Day. It was done under the guidance of principal of the college Dr. Prashant Kothe and this was organized by the NSS and NCC department of the college. For this program Yogacharya Prof. Arun Rindhe, Mr. Subhedar Kadam were prominently present. After the inauguration of the yoga camp by college principal Dr. Prashant Kothe, Yogacharya Prof. Arun Rindhe told the audience how important yoga is for human health. He also studied yoga for 1.30 hours. On this occasion, the attendees resolved to wake up early every morning to do yoga and physical exercise to make a healthy India a beautiful India. For organizing this camp, Dr. D. J. Kande, Prof. Pawan Thakray and students of NSS and NCC worked hard. A large number of teachers, non-teaching staff and students were present on this occasion.