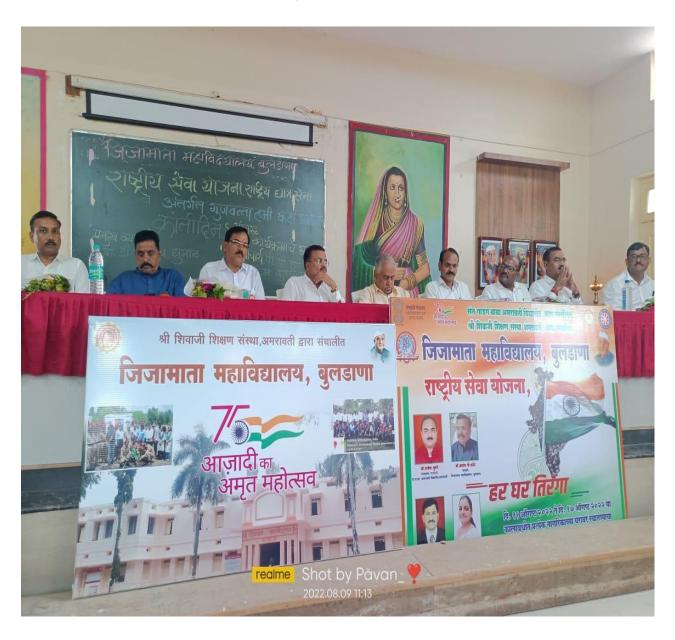

### 2. Patriotic Song on the Occasion of Independence Day

### **Activity Report 2022-23**

Faculty: Interdisciplinary Arts, Commerce and science

Department : NCC, Music & Physical Education
Committee : Discipline and Cultural Committee

IQAC Activity No.: A.V.2023-2024/Supported facility/NCC, Music & Physical Education)

(Ex.- 2023-24 / Arts / Commerce / Science / Department / Committee / Criterion/ Activity No..)

| Name of Activity | : | Independence Day                       | Celebration            |   |                                    |
|------------------|---|----------------------------------------|------------------------|---|------------------------------------|
| Date             | : | 15 August 2022                         | Time                   | : | 07:30 A.M.                         |
| Faculty          | : | Interdisciplinary                      | Department / Committee | : | NCC, Music & Physical<br>Education |
| Venue            | : | Jijamata<br>Mahavidyalaya,<br>Buldhana | No. of Participants    | : | 60                                 |
| Head / In-charge | : | P.R. Thakare,                          | Assistant In-charge    | : | Prof. G.M. Lohate                  |

Brief Information about the Activity

| <b>Topic of Activity</b> | Independence Day Celebration                                                                                                                                                                                                                                                                                                                                           |
|--------------------------|------------------------------------------------------------------------------------------------------------------------------------------------------------------------------------------------------------------------------------------------------------------------------------------------------------------------------------------------------------------------|
| Objectives               | It's a day to commemorate the sacrifice of our freedom fighters and remember the importance of our independence. Every year on August 15, people across India celebrate Independence Day to commemorate the country's independence from British colonial rule. This day we pay tribute to those freedom fighters who laid down their lives for sake of the motherland. |
| Methodology              | August 15 2022 celebrates 75 <sup>th</sup> of years Independence as Azadi ka Amrit Mahotsav across country. NCC Cadets with college students gathered for Tiranga flag hoisting at morning and then Principal addresses importance of Intendance Day.                                                                                                                  |
| Mode (Online/Offline)    | offline                                                                                                                                                                                                                                                                                                                                                                |
| Outcomes                 | <ol> <li>College students instilling values, fostering a sense of national identity, and shaping a generation of informed, responsible citizens.</li> <li>Students would be able to learn about India's rich history and cultivate patriotism.</li> </ol>                                                                                                              |