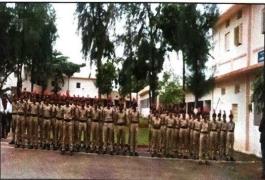

# SHRI SHIVAJI EDUCTAION SOCIETY, AMRAYTI'S JIJAMATA MAHAVIDYLAYA, BULDHANA NATIONAL CADET CORPS Independence Day Celebration

15 August 2022

#### REPORT

On August 15, 2022, Jijamata Mahavidyalaya, Buldhana celebrated India's 75<sup>th</sup> Independence Day, where college students, faculty and staff members paid tribute to the nation and freedom fighters of India. It is a remarkable day when we honor and respect all our freedom fighters who faught for India's freedom. The celebration started with flag hoisting by the College Principal Dr. Prashant P. Kothe followed by the National Anthem and a parade by NCC students. Principal delivered an inspiring speech on Independence Day. 60 students were presented for this program. The program concluded with a vote of thanks and sweets were distributed to all the students and staff members.

### Photographs of the Activity

### NATIONAL CADET CORPS

Independence Day Celebration 15 August 2022