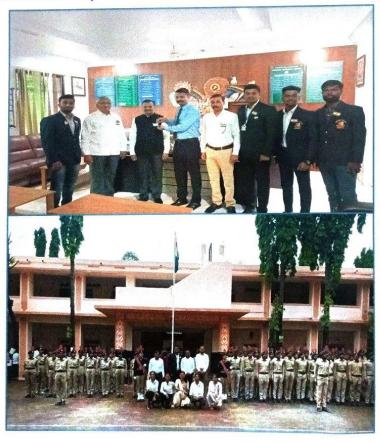

#### REPORT

On August 15, 2022, Jijamata Mahavidyalaya, Buldhana celebrated India's 75<sup>th</sup> Independence Day, where college students, faculty and staff members paid tribute to the nation and freedom fighters of India. It is a remarkable day when we honor and respect all our freedom fighters who faught for India's freedom. The celebration started with flag hoisting by the College Principal Dr. Prashant P. Kothe followed by the National Anthem and a parade by NCC students. Principal delivered an inspiring speech on Independence Day. 60 students were presented for this program. The program concluded with a vote of thanks and sweets were distributed to all the students and staff members.

### Photographs of the Activity