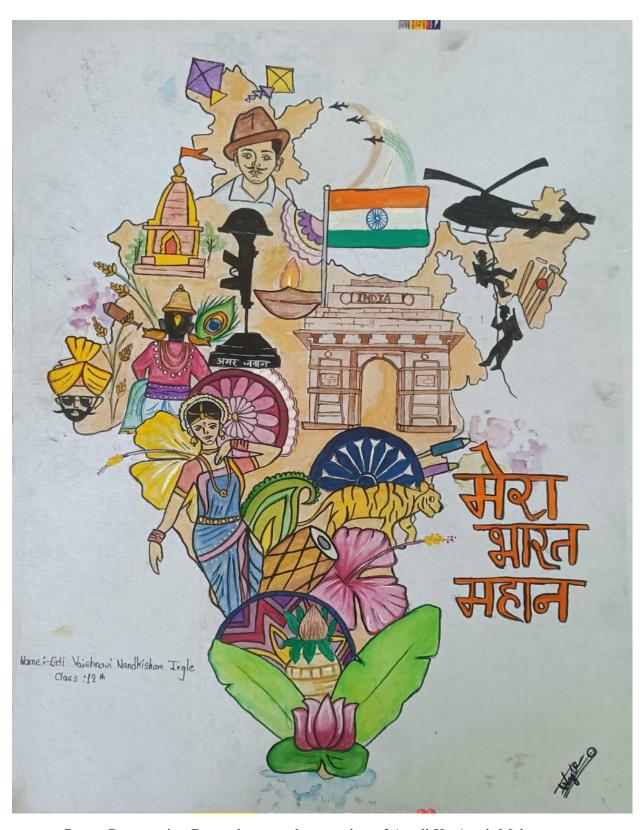

### 2. Patriotic Song on the Occasion of Independence Day

Brief Information about the Activity

| <b>Topic of Activity</b> | Independence Day Celebration                                                                                                                                                                                                                                                                                                                                           |
|--------------------------|------------------------------------------------------------------------------------------------------------------------------------------------------------------------------------------------------------------------------------------------------------------------------------------------------------------------------------------------------------------------|
| Objectives               | It's a day to commemorate the sacrifice of our freedom fighters and remember the importance of our independence. Every year on August 15, people across India celebrate Independence Day to commemorate the country's independence from British colonial rule. This day we pay tribute to those freedom fighters who laid down their lives for sake of the motherland. |
| Methodology              | August 15 2022 celebrates 75 <sup>th</sup> of years Independence as Azadi ka Amrit Mahotsav across country. NCC Cadets with college students gathered for Tiranga flag hoisting at morning and then Principal addresses importance of Intendance Day.                                                                                                                  |
| Mode (Online/Offline)    | offline                                                                                                                                                                                                                                                                                                                                                                |
| Outcomes                 | <ol> <li>College students instilling values, fostering a sense of national identity, and shaping a generation of informed, responsible citizens.</li> <li>Students would be able to learn about India's rich history and cultivate patriotism.</li> </ol>                                                                                                              |

#### REPORT

On August 15, 2022, Jijamata Mahavidyalaya, Buldhana celebrated India's 75<sup>th</sup> Independence Day, where college students, faculty and staff members paid tribute to the nation and freedom fighters of India. It is a remarkable day when we honor and respect all our freedom fighters who faught for India's freedom. The celebration started with flag hoisting by the College Principal Dr. Prashant P. Kothe followed by the National Anthem and a parade by NCC students. Principal delivered an inspiring speech on Independence Day. 60 students were presented for this program. The program concluded with a vote of thanks and sweets were distributed to all the students and staff members.