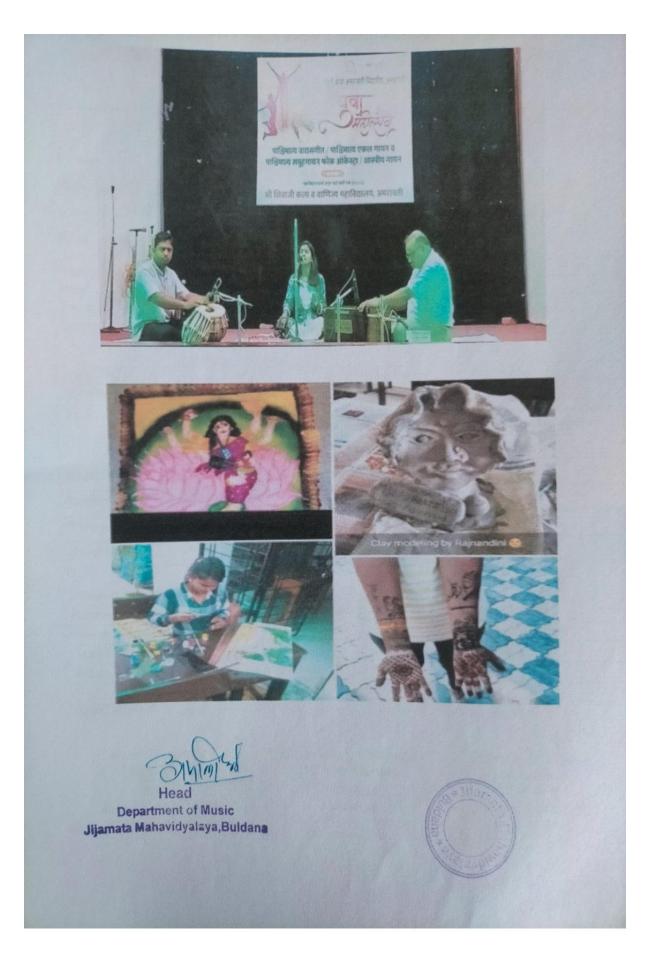

Jijamata Mahavidyalaya

Buldana



### श्री शिवाजी शिक्षण संस्था अमरावती द्वारा संवालित

## जिजामाता महाविद्यालय बुलडाणा संगीत विभाग



### अहवाल

(२०२२-२०२३)

## संत गाडगे बाबा अमरावती विद्यापीठ युवा महोत्सव :-

दिनांक १२ ते १५ ऑक्टोबर २०२२ रोजी संत गाडगे बाबा अमरावती विद्यापीठ युवा महोत्सवाचे आयोजन श्री. शिवाजी कला, वाणिज्य व विज्ञान महाविद्यालय अमरावती येथे करण्यात आले होते. यामध्ये जिजामाता महाविद्यालयाच्या संगीत विभागातील विद्यार्थ्यांनी कु. वैष्णवी विजय रिंढे, कु.समृद्धी सुनील जोशी, कु. निकिता संजय फसले, अनुज अजयसिंग राजपूत, आशिष प्रभाकर मालठाणे, सोपान नागोराव परकाळे या विद्यार्थ्यांनी विविध कला प्रकारात सहभाग नोंदिवला. या चमूला संगीत विभाग प्रमुख प्रा. अनिल काळे, प्रा. गजानन लोहटे, प्रा.डॉ.सुभाष मोरे, यांनी मार्गदर्शन केले.

Department of Music Jijamata Mahavidyalaya, Buldana











## 7. Science Exhibition on the occasion of Dr. Panjabrao Deshmukh Birth anniversary

Shri ShivaJi Education Society, Amravati's

## JIJAMATA MAHAVIDYALAYA, BULDHANA

## Dr. Panjabrao Deshmukh Birth Anniverssary 2022-23

### **Poster Presentations**



Honble. Dr. Panjabrao Deshmuk

| Sr. No. | Content                           | Page No. |
|---------|-----------------------------------|----------|
|         | Brochure                          | 2        |
| 1.      | STOSHATE.                         | _        |
| 2.      | Notice                            | 3        |
| 3.      | Activity Report                   | 4        |
| 4.      | Participants Attendance           | 5        |
| 5.      | Visitors Attendance               | 6-8      |
| 6.      | Photos of Activity