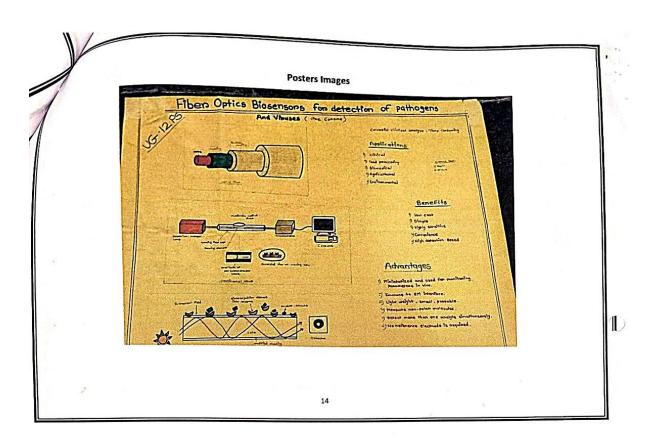

------------|-----------|
|      |         | Pallavi Madan Anjankar | B.ScIIIrd |
| 3    | प्रथम   | NO.                    |           |
| 10   |         | Sakshi Ubale           | B.Sc. Ist |
| 2    | व्दितीय |                        | 4.0       |
| ki . | 4       | Vaishnavi B. Ingle     | B.sc Ist  |
| 3    | नृतीय   | Prachi Pradip wagh     | B.com-Is  |

परिक्षकांची नावे/स्वाक्षरी

१. (.....प्राचाना वर्षे । स्ताकरकर मांवः - हाँ एमः डी स्ताकरकर २. (.....प्राच्याना वर्षे चीले मांवः - प्राः सुत्तीय चिचीले

समिती प्रमुखाये नांव व स्वाक्षरी

Head > Department of Botany
Jijamata Mahavidyalaya,Buldana

# No views 3 minutes ago Analytics Edit video Poster PRESENTATION Botany 26 Dec 2022 凸 の 切 み Share 0 0 ± Download 6 × p 田 水 ය ක ₽ D ⊕ • 1

# YouTube Link

# https://youtu.be/ueFAhSbbOg4

13





























#### 2. Rights

#### 1. National Voters Day

#### जिजामाता महाविद्यालय बुलढाणा

#### सूचना

महाविद्यालयातील कला,वाणिज्य व विज्ञान शाखेतील १८ वर्ष पूर्ण किवा अधिक असलेल्या विद्यार्थ्यांची मतदार म्हणून नोंदणी करण्यासाठी महाविद्यालयाच्या सभागृहात दि. ६/१२/२०२२ रोजी सकाळी ११.३० वाजता ' नवमतदार नोंदणी शिबीर ' आयोजित करण्यात आले आहे.

संबंधित विद्यार्थ्यांनी खालील कागदपत्रासहित उपस्थित राहावे

- १. विद्यार्थी आधार कार्ड सत्यप्रत
- २. विद्यार्थी शाळा सोडण्याचा दाखला प्रत
- ३. विद्यार्थ्यांच्या आई किंवा वडील यांचे मतदान कार्ड पत्र
- ४. विद्यार्थ्यांचा पासपोर्ट साईज फोटो
- ५. विदयार्थांचा रहिवाशी दाखला

प्रा.डॉ.श्रीराम येरणकर

राज्यशास्त्र विभाग प्रमुख व समन्वयक

संपर्कासाठी --

प्रा.डॉ.सुरेश गवई-वाणिज्य विभाग प्रमुख

डॉ. प्रदीप वाघ - विज्ञान विभाग

PRINCIPAL

Jijamata M