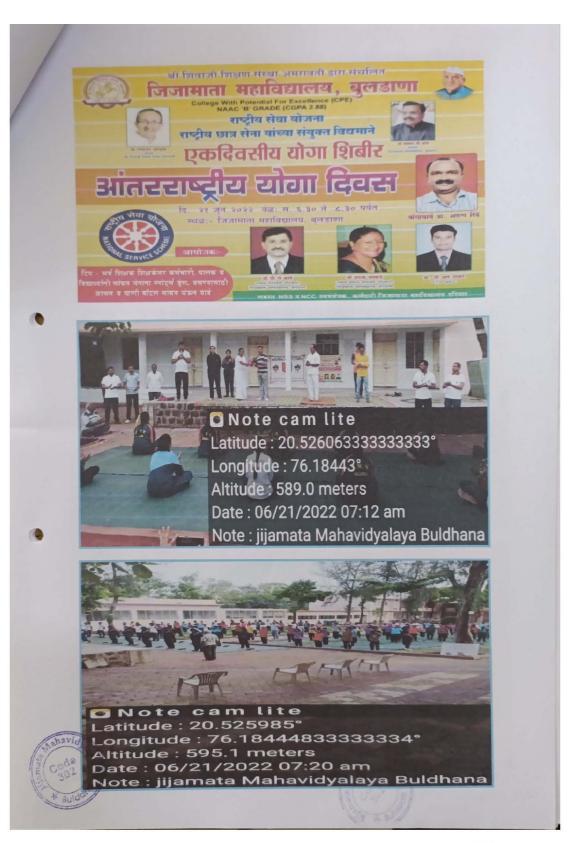

### Celebrated World Yoga Day

Title of Activity

:- Celebrated World Yoga Day

Date

:- 21st June 2022

Chairperson

- Dr. Prashant Kothe

Convener

- Dr. D. J. Kande

A yoga camp was organized at Jijamata College Buldana on 21 June 2022 from 6.30 am to 8.30 am on the occasion of World Yoga Day. It was done under the guidance of principal of the college Dr. Prashant Kothe and this was organized by the NSS and NCC department of the college. For this program Yogacharya Prof. Arun Rindhe, Mr. Subhedar Kadam were prominently present. After the inauguration of the yoga camp by college principal Dr. Prashant Kothe, Yogacharya Prof. Arun Rindhe told the audience how important yoga is for human health. He also studied yoga for 1.30 hours. On this occasion, the attendees resolved to wake up early every morning to do yoga and physical exercise to make a healthy India a beautiful India. For organizing this camp, Dr. D. J. Kande, Prof. Pawan Thakray and students of NSS and NCC worked hard. A large number of teachers, non-teaching staff and students were present on this occasion.