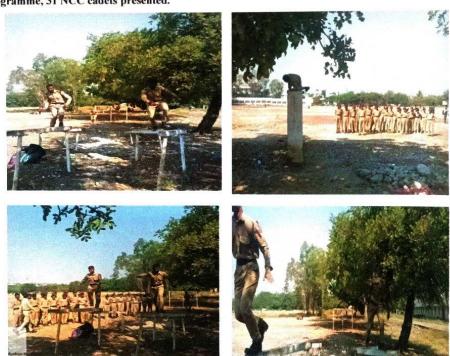

#### REPORT

On August 15, 2022, Jijamata Mahavidyalaya, Buldhana celebrated India's 75<sup>th</sup> Independence Day, where college students, faculty and staff members paid tribute to the nation and freedom fighters of India. It is a remarkable day when we honor and respect all our freedom fighters who faught for India's freedom. The celebration started with flag hoisting by the College Principal Dr. Prashant P. Kothe followed by the National Anthem and a parade by NCC students. Principal delivered an inspiring speech on Independence Day. 60 students were presented for this program. The program concluded with a vote of thanks and sweets were distributed to all the students and staff members.

### Photographs of the Activity