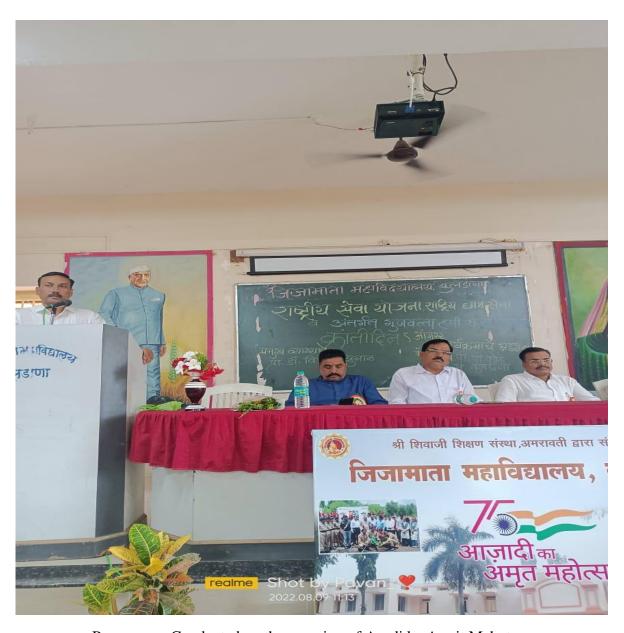

### 2. Patriotic Song on the Occasion of Independence Day

### **Activity Report 2022-23**

Faculty: Interdisciplinary Arts, Commerce and science

Department : NCC, Music & Physical Education
Committee : Discipline and Cultural Committee

IQAC Activity No.: A.V.2023-2024/Supported facility/NCC, Music & Physical Education)

(Ex.- 2023-24 / Arts / Commerce / Science / Department / Committee / Criterion/ Activity No..)

| Name of Activity | : | Independence Day                       | Celebration            |   |                                    |
|------------------|---|----------------------------------------|------------------------|---|------------------------------------|
| Date             | : | 15 August 2022                         | Time                   | : | 07:30 A.M.                         |
| Faculty          | : | Interdisciplinary                      | Department / Committee | : | NCC, Music & Physical<br>Education |
| Venue            | : | Jijamata<br>Mahavidyalaya,<br>Buldhana | No. of Participants    | : | 60                                 |
| Head / In-charge | : | P.R. Thakare,                          | Assistant In-charge    | : | Prof. G.M. Lohate                  |

Brief Information about the Activity

| <b>Topic of Activity</b> | Independence Day Celebration                                                                                                                                                                                                                                                                                                                                           |
|--------------------------|------------------------------------------------------------------------------------------------------------------------------------------------------------------------------------------------------------------------------------------------------------------------------------------------------------------------------------------------------------------------|
| Objectives               | It's a day to commemorate the sacrifice of our freedom fighters and remember the importance of our independence. Every year on August 15, people across India celebrate Independence Day to commemorate the country's independence from British colonial rule. This day we pay tribute to those freedom fighters who laid down their lives for sake of the motherland. |
| Methodology              | August 15 2022 celebrates 75 <sup>th</sup> of years Independence as Azadi ka Amrit Mahotsav across country. NCC Cadets with college students gathered for Tiranga flag hoisting at morning and then Principal addresses importance of Intendance Day.                                                                                                                  |
| Mode (Online/Offline)    | offline                                                                                                                                                                                                                                                                                                                                                                |
| Outcomes                 | <ol> <li>College students instilling values, fostering a sense of national identity, and shaping a generation of informed, responsible citizens.</li> <li>Students would be able to learn about India's rich history and cultivate patriotism.</li> </ol>                                                                                                              |