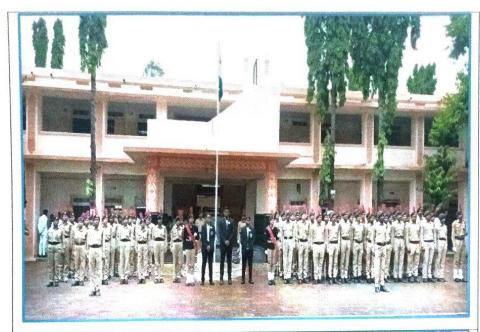

#### REPORT

On August 15, 2022, Jijamata Mahavidyalaya, Buldhana celebrated India's 75<sup>th</sup> Independence Day, where college students, faculty and staff members paid tribute to the nation and freedom fighters of India. It is a remarkable day when we honor and respect all our freedom fighters who faught for India's freedom. The celebration started with flag hoisting by the College Principal Dr. Prashant P. Kothe followed by the National Anthem and a parade by NCC students. Principal delivered an inspiring speech on Independence Day. 60 students were presented for this program. The program concluded with a vote of thanks and sweets were distributed to all the students and staff members.

### Photographs of the Activity