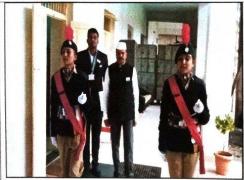

# SHRI SHIVAJI EDUCTAION SOCIETY, AMRAYTI'S JIJAMATA MAHAVIDYLAYA, BULDHANA NATIONAL CADET CORPS Independence Day Celebration

15 August 2022

#### REPORT

On August 15, 2022, Jijamata Mahavidyalaya, Buldhana celebrated India's 75<sup>th</sup> Independence Day, where college students, faculty and staff members paid tribute to the nation and freedom fighters of India. It is a remarkable day when we honor and respect all our freedom fighters who faught for India's freedom. The celebration started with flag hoisting by the College Principal Dr. Prashant P. Kothe followed by the National Anthem and a parade by NCC students. Principal delivered an inspiring speech on Independence Day. 60 students were presented for this program. The program concluded with a vote of thanks and sweets were distributed to all the students and staff members.

### Photographs of the Activity

### NATIONAL CADET CORPS

Independence Day Celebration 15 August 2022