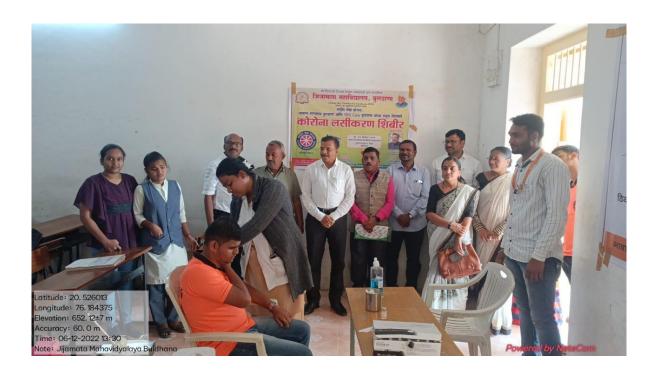

### Report on NSS Activity 2022-23

### Celebrated World Yoga Day

Title of Activity

:- Celebrated World Yoga Day

Date

:- 21st June 2022

Chairperson

- Dr. Prashant Kothe

Convener

- Dr. D. J. Kande

A yoga camp was organized at Jijamata College Buldana on 21 June 2022 from 6.30 am to 8.30 am on the occasion of World Yoga Day. It was done under the guidance of principal of the college Dr. Prashant Kothe and this was organized by the NSS and NCC department of the college. For this program Yogacharya Prof. Arun Rindhe, Mr. Subhedar Kadam were prominently present. After the inauguration of the yoga camp by college principal Dr. Prashant Kothe, Yogacharya Prof. Arun Rindhe told the audience how important yoga is for human health. He also studied yoga for 1.30 hours. On this occasion, the attendees resolved to wake up early every morning to do yoga and physical exercise to make a healthy India a beautiful India. For organizing this camp, Dr. D. J. Kande, Prof. Pawan Thakray and students of NSS and NCC worked hard. A large number of teachers, non-teaching staff and students were present on this occasion.