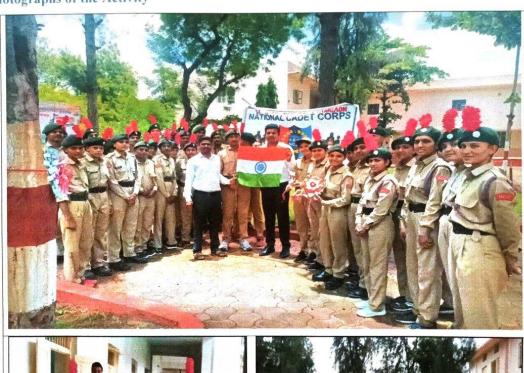

# SHRI SHIVAJI EDUCTAION SOCIETY, AMRAYTI'S JIJAMATA MAHAVIDYLAYA, BULDHANA NATIONAL CADET CORPS Independence Day Celebration

15 August 2022

#### REPORT

On August 15, 2022, Jijamata Mahavidyalaya, Buldhana celebrated India's 75<sup>th</sup> Independence Day, where college students, faculty and staff members paid tribute to the nation and freedom fighters of India. It is a remarkable day when we honor and respect all our freedom fighters who faught for India's freedom. The celebration started with flag hoisting by the College Principal Dr. Prashant P. Kothe followed by the National Anthem and a parade by NCC students. Principal delivered an inspiring speech on Independence Day. 60 students were presented for this program. The program concluded with a vote of thanks and sweets were distributed to all the students and staff members.

### Photographs of the Activity

### NATIONAL CADET CORPS

Independence Day Celebration 15 August 2022