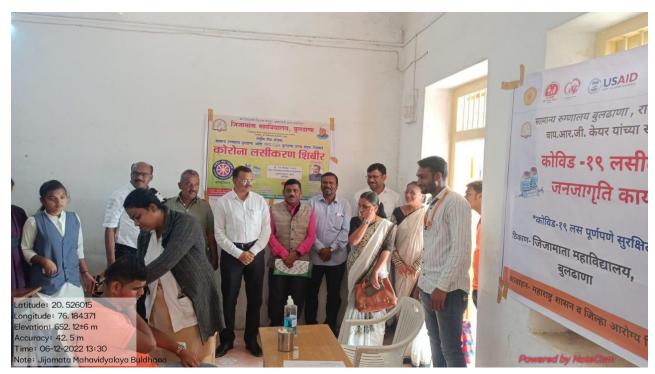

### Report on NSS Activity 2022-23

### Celebrated World Yoga Day

Title of Activity

:- Celebrated World Yoga Day

Date

:- 21st June 2022

Chairperson

- Dr. Prashant Kothe

Convener

- Dr. D. J. Kande

A yoga camp was organized at Jijamata College Buldana on 21 June 2022 from 6.30 am to 8.30 am on the occasion of World Yoga Day. It was done under the guidance of principal of the college Dr. Prashant Kothe and this was organized by the NSS and NCC department of the college. For this program Yogacharya Prof. Arun Rindhe, Mr. Subhedar Kadam were prominently present. After the inauguration of the yoga camp by college principal Dr. Prashant Kothe, Yogacharya Prof. Arun Rindhe told the audience how important yoga is for human health. He also studied yoga for 1.30 hours. On this occasion, the attendees resolved to wake up early every morning to do yoga and physical exercise to make a healthy India a beautiful India. For organizing this camp, Dr. D. J. Kande, Prof. Pawan Thakray and students of NSS and NCC worked hard. A large number of teachers, non-teaching staff and students were present on this occasion.