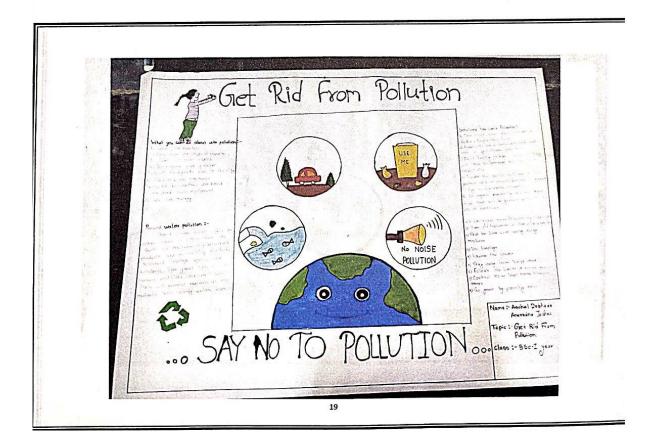

--|-----------|
|      |         | Pallavi Madan Anjankar | B.ScIIIrd |
| 3    | प्रथम   | NO.                    |           |
| 10   |         | Sakshi Ubale           | B.Sc. Ist |
| 2    | व्दितीय |                        | 4.0       |
| ki . | 4       | Vaishnavi B. Ingle     | B.sc Ist  |
| 3    | नृतीय   | Prachi Pradip wagh     | B.com-Is  |

परिक्षकांची नावे/स्वाक्षरी

१. (.....प्राचाना वर्षे । स्ताकरकर मांवः - हाँ एमः डी स्ताकरकर २. (.....प्राच्याना वर्षे चीले मांवः - प्राः सुत्तीय चिचीले

समिती प्रमुखाये नांव व स्वाक्षरी

Head > Department of Botany
Jijamata Mahavidyalaya,Buldana

# No views 3 minutes ago Analytics Edit video Poster PRESENTATION Botany 26 Dec 2022 凸 の 切 み Share 0 0 ± Download 6 × p 田 水 ය ක ₽ D ⊕ • 1

# YouTube Link

# https://youtu.be/ueFAhSbbOg4

13





























#### 2. Rights

#### 1. National Voters Day

#### जिजामाता महाविद्यालय बुलढाणा

#### सूचना

महाविद्यालयातील कला,वाणिज्य व विज्ञान शाखेतील १८ वर्ष पूर्ण किवा अधिक असलेल्या विद्यार्थ्यांची मतदार म्हणून नोंदणी करण्यासाठी महाविद्यालयाच्या सभागृहात दि. ६/१२/२०२२ रोजी सकाळी ११.३० वाजता ' नवमतदार नोंदणी शिबीर ' आयोजित करण्यात आले आहे.

संबंधित विद्यार्थ्यांनी खालील कागदपत्रासहित उपस्थित राहावे

- १. विद्यार्थी आधार कार्ड सत्यप्रत
- २. विद्यार्थी शाळा सोडण्याचा दाखला प्रत
- ३. विद्यार्थ्यांच्या आई किंवा वडील यांचे मतदान कार्ड पत्र
- ४. विद्यार्थ्यांचा पासपोर्ट साईज फोटो
- ५. विदयार्थांचा रहिवाशी दाखला

प्रा.डॉ.श्रीराम येरणकर

राज्यशास्त्र विभाग प्रमुख व समन्वयक

संपर्कासाठी --

प्रा.डॉ.सुरेश गवई-वाणिज्य विभाग प्रमुख

डॉ. प्रदीप वाघ - विज्ञान विभाग

PRINCIPAL

Jijamata Mahavidyala