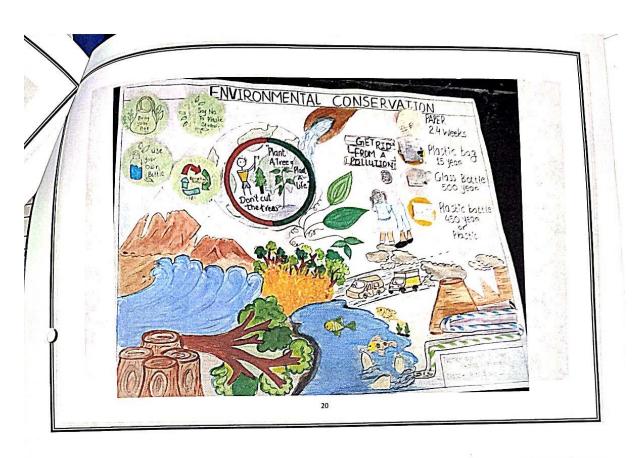

|-----------|
|      |         | Pallavi Madan Anjankar | B.ScIIIrd |
| 3    | प्रथम   | NO.                    |           |
| 10   |         | Sakshi Ubale           | B.Sc. Ist |
| 2    | व्दितीय |                        | 4.0       |
| ki . | 4       | Vaishnavi B. Ingle     | B.sc Ist  |
| 3    | नृतीय   | Prachi Pradip wagh     | B.com-Is  |

परिक्षकांची नावे/स्वाक्षरी

१. (.....प्राचाना वर्षे । स्ताकरकर मांवः - हाँ एमः डी स्ताकरकर २. (.....प्राच्याना वर्षे चीले मांवः - प्राः सुत्तीय चिचीले

समिती प्रमुखाये नांव व स्वाक्षरी

Head > Department of Botany
Jijamata Mahavidyalaya,Buldana

# No views 3 minutes ago Analytics Edit video Poster PRESENTATION Botany 26 Dec 2022 凸 の 切 み Share 0 0 ± Download 6 × p 田 水 ය ක ₽ D ⊕ • 1

# YouTube Link

# https://youtu.be/ueFAhSbbOg4

13





























#### 2. Rights

#### 1. National Voters Day

#### जिजामाता महाविद्यालय बुलढाणा

#### सूचना

महाविद्यालयातील कला,वाणिज्य व विज्ञान शाखेतील १८ वर्ष पूर्ण किवा अधिक असलेल्या विद्यार्थ्यांची मतदार म्हणून नोंदणी करण्यासाठी महाविद्यालयाच्या सभागृहात दि. ६/१२/२०२२ रोजी सकाळी ११.३० वाजता ' नवमतदार नोंदणी शिबीर ' आयोजित करण्यात आले आहे.

संबंधित विद्यार्थ्यांनी खालील कागदपत्रासहित उपस्थित राहावे

- १. विद्यार्थी आधार कार्ड सत्यप्रत
- २. विद्यार्थी शाळा सोडण्याचा दाखला प्रत
- ३. विद्यार्थ्यांच्या आई किंवा वडील यांचे मतदान कार्ड पत्र
- ४. विद्यार्थ्यांचा पासपोर्ट साईज फोटो
- ५. विदयार्थांचा रहिवाशी दाखला

प्रा.डॉ.श्रीराम येरणकर

राज्यशास्त्र विभाग प्रमुख व समन्वयक

संपर्कासाठी --

प्रा.डॉ.सुरेश गवई-वाणिज्य विभाग प्रमुख

डॉ. प्रदीप वाघ - विज्ञान विभाग

PRINCIPAL

Jijamata Mahavidyalaya