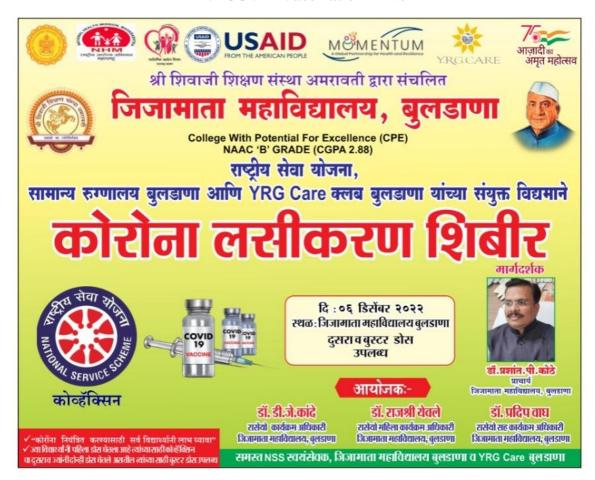

### National Service Scheme (NSS)

### Report on NSS Activity 2022-23

### Celebrated World Yoga Day

Title of Activity

:- Celebrated World Yoga Day

Date

:- 21st June 2022

Chairperson

- Dr. Prashant Kothe

Convener

- Dr. D. J. Kande

A yoga camp was organized at Jijamata College Buldana on 21 June 2022 from 6.30 am to 8.30 am on the occasion of World Yoga Day. It was done under the guidance of principal of the college Dr. Prashant Kothe and this was organized by the NSS and NCC department of the college. For this program Yogacharya Prof. Arun Rindhe, Mr. Subhedar Kadam were prominently present. After the inauguration of the yoga camp by college principal Dr. Prashant Kothe, Yogacharya Prof. Arun Rindhe told the audience how important yoga is for human health. He also studied yoga for 1.30 hours. On this occasion, the attendees resolved to wake up early every morning to do yoga and physical exercise to make a healthy India a beautiful India. For organizing this camp, Dr. D. J. Kande, Prof. Pawan Thakray and students of NSS and NCC worked hard. A large number of teachers, non-teaching staff and students were present on this occasion.