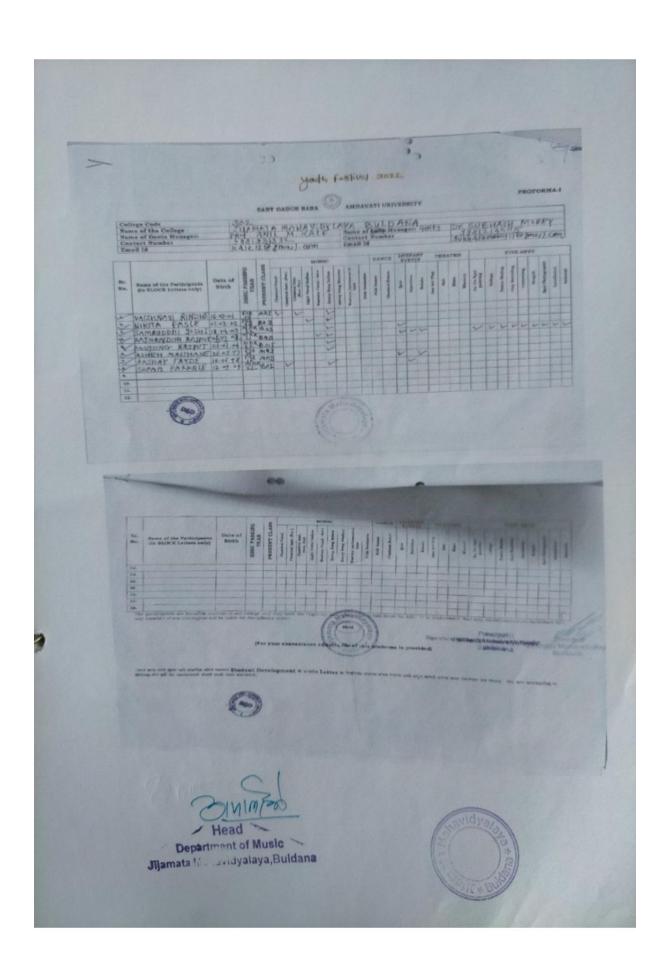

ijamata Mahavidyalaya

Buldana



### श्री शिवाजी शिक्षण संस्था अमरावती द्वारा संवालित

## जिजामाता महाविद्यालय बुलडाणा संगीत विभाग



### अहवाल

(२०२२-२०२३)

## संत गाडगे बाबा अमरावती विद्यापीठ युवा महोत्सव :-

दिनांक १२ ते १५ ऑक्टोबर २०२२ रोजी संत गाडगे बाबा अमरावती विद्यापीठ युवा महोत्सवाचे आयोजन श्री. शिवाजी कला, वाणिज्य व विज्ञान महाविद्यालय अमरावती येथे करण्यात आले होते. यामध्ये जिजामाता महाविद्यालयाच्या संगीत विभागातील विद्यार्थ्यांनी कु. वैष्णवी विजय रिंढे, कु.समृद्धी सुनील जोशी, कु. निकिता संजय फसले, अनुज अजयसिंग राजपूत, आशिष प्रभाकर मालठाणे, सोपान नागोराव परकाळे या विद्यार्थ्यांनी विविध कला प्रकारात सहभाग नोंदिवला. या चमूला संगीत विभाग प्रमुख प्रा. अनिल काळे, प्रा. गजानन लोहटे, प्रा.डॉ.सुभाष मोरे, यांनी मार्गदर्शन केले.

Department of Music Jijamata Mahavidyalaya, Buldana











## 7. Science Exhibition on the occasion of Dr. Panjabrao Deshmukh Birth anniversary

Shri ShivaJi Education Society, Amravati's

## JIJAMATA MAHAVIDYALAYA, BULDHANA

## Dr. Panjabrao Deshmukh Birth Anniverssary 2022-23

### **Poster Presentations**



Honble. Dr. Panjabrao Deshmuk

| Sr. No. | Content                           | Page No. |
|---------|-----------------------------------|----------|
|         | Brochure                          | 2        |
| 1.      | STOSHATE.                         | _        |
| 2.      | Notice                            | 3        |
| 3.      | Activity Report                   | 4        |
| 4.      | Participants Attendance           | 5        |
| 5.      | Visitors Attendance               | 6-8      |
| 6.      | Photos of Activity