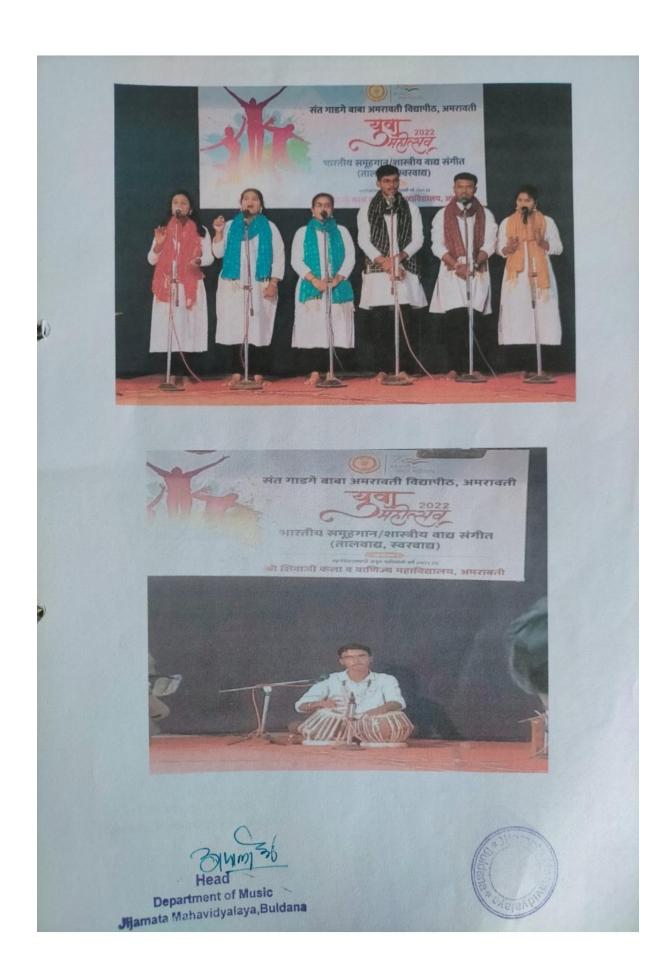

l

Jijamata Mahavidyalaya

Buldana



### श्री शिवाजी शिक्षण संस्था अमरावती द्वारा संवालित

## जिजामाता महाविद्यालय बुलडाणा संगीत विभाग



### अहवाल

(२०२२-२०२३)

## संत गाडगे बाबा अमरावती विद्यापीठ युवा महोत्सव :-

दिनांक १२ ते १५ ऑक्टोबर २०२२ रोजी संत गाडगे बाबा अमरावती विद्यापीठ युवा महोत्सवाचे आयोजन श्री. शिवाजी कला, वाणिज्य व विज्ञान महाविद्यालय अमरावती येथे करण्यात आले होते. यामध्ये जिजामाता महाविद्यालयाच्या संगीत विभागातील विद्यार्थ्यांनी कु. वैष्णवी विजय रिंढे, कु.समृद्धी सुनील जोशी, कु. निकिता संजय फसले, अनुज अजयसिंग राजपूत, आशिष प्रभाकर मालठाणे, सोपान नागोराव परकाळे या विद्यार्थ्यांनी विविध कला प्रकारात सहभाग नोंदिवला. या चमूला संगीत विभाग प्रमुख प्रा. अनिल काळे, प्रा. गजानन लोहटे, प्रा.डॉ.सुभाष मोरे, यांनी मार्गदर्शन केले.

Department of Music Jijamata Mahavidyalaya, Buldana











## 7. Science Exhibition on the occasion of Dr. Panjabrao Deshmukh Birth anniversary

Shri ShivaJi Education Society, Amravati's

## JIJAMATA MAHAVIDYALAYA, BULDHANA

## Dr. Panjabrao Deshmukh Birth Anniverssary 2022-23

### **Poster Presentations**



Honble. Dr. Panjabrao Deshmuk

| Sr. No. | Content                           | Page No. |
|---------|-----------------------------------|----------|
|         | Brochure                          | 2        |
| 1.      | STOSHATE.                         | _        |
| 2.      | Notice                            | 3        |
| 3.      | Activity Report                   | 4        |
| 4.      | Participants Attendance           | 5        |
| 5.      | Visitors Attendance               | 6-8      |
| 6.      | Photos of Activity