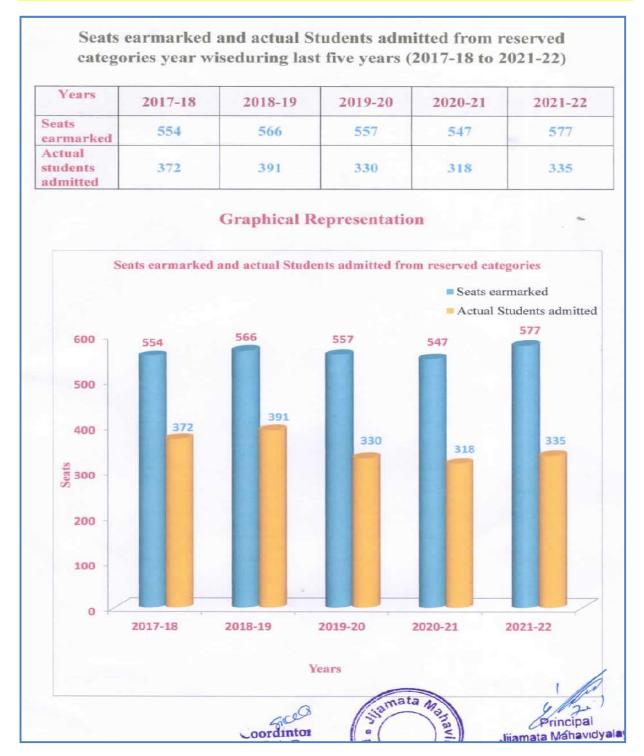

Jijamata Mahavidyalaya, Buldhana | 2.1.2 Percentage of seats filled against seats reserved for various categories

Jilamata

50

ida!

ana

vacancies.

Emcipal

Jijamata Mahavidyalaya