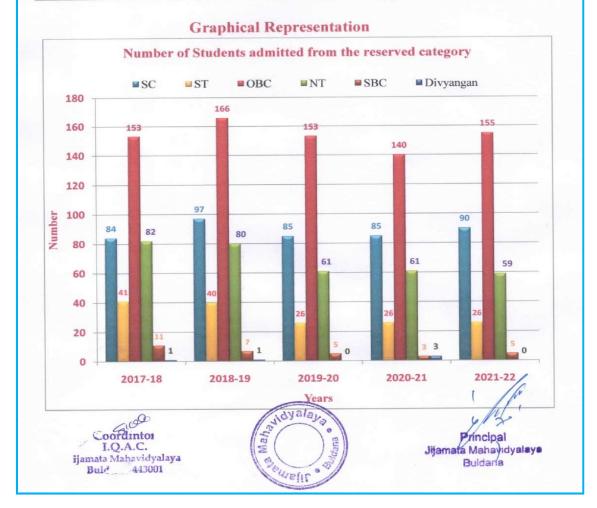

# **Student Enrolment and Profile**

2.1.2 Percentage of seats filled against seats reserved for various categories 2.1.2.1 - Number of actual students admitted from the reserved categories (last 5 years)

2.1.2.2 - Number of seats earmarked for reserved category as per GOI/ State Govt. rule (last 5 years)