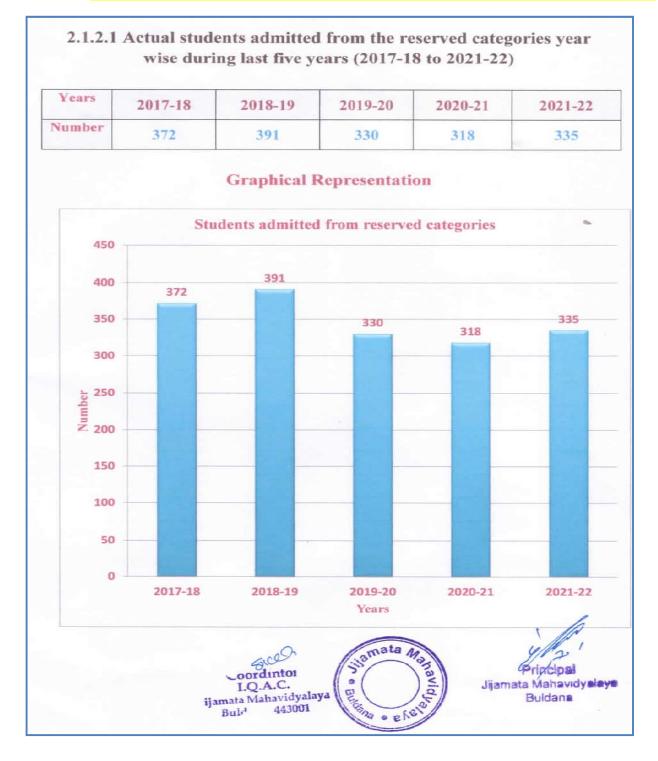

# **Student Enrolment and Profile**

2.1.2 Percentage of seats filled against seats reserved for various categories 2.1.2.1 - Number of actual students admitted from the reserved categories (last 5 years)

2.1.2.2 - Number of seats earmarked for reserved category as per GOI/ State Govt. rule (last 5 years)