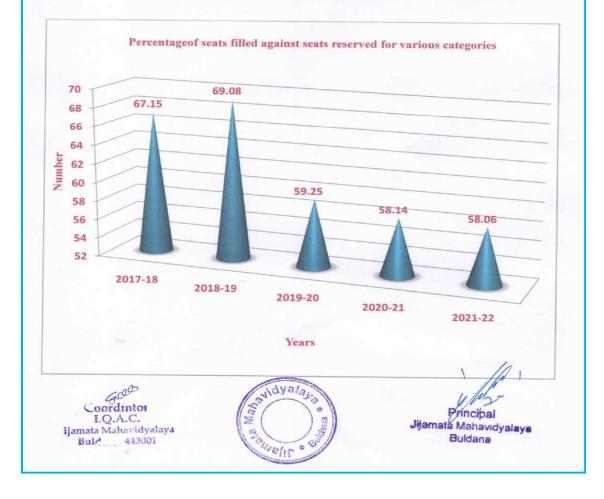

# **Student Enrolment and Profile**

2.1.2 Percentage of seats filled against seats reserved for various categories 2.1.2.1 - Number of actual students admitted from the reserved categories (last 5 years)

Jijamata Mahavidyalaya, Buldhana | 2.1.2 Percentage of seats filled against seats reserved for various categories

Jilamata

50

ida!

ana

vacancies.

Emcipal

Jijamata Mahavidyalaya

💯 Jijamata Mahavidyalaya, Buldhana | 2.1.2 Percentage of seats filled against seats reserved for various categories 🛛 13

|           | Seats ea                 | rmark                            | ed & a                                 | dmitte                           |                                        |                                  |                                        |                                  |                                        |                                  |                                        | BULD<br>State G                  |                                        |                                  | ment o                                 | f Admi                           | itted st                               | udent                            |                                      |
|-----------|--------------------------|----------------------------------|----------------------------------------|----------------------------------|----------------------------------------|----------------------------------|----------------------------------------|----------------------------------|----------------------------------------|----------------------------------|----------------------------------------|----------------------------------|----------------------------------------|----------------------------------|----------------------------------------|----------------------------------|----------------------------------------|----------------------------------|--------------------------------------|
|           |                          |                                  |                                        |                                  |                                        |                                  |                                        |                                  | 2020                                   |                                  |                                        |                                  |                                        |                                  |                                        |                                  |                                        |                                  |                                      |
|           |                          | SC (                             | 13%)                                   | ST                               | (7%)                                   | OBC                              | (19%)                                  | VJ/DT<br>(39                     |                                        | NT-B                             | (2.5%)                                 | NT- C                            | (3.5%)                                 | NT- D                            | (2%)                                   | SBC                              | (2%)                                   |                                  | ngjan<br>%)                          |
| Sr.<br>No | Programme<br>name        | No. of<br>seats<br>earmar<br>ked | No. of<br>student<br>s<br>admitt<br>ed | No. of<br>seats<br>earma<br>rked | No. of<br>studen<br>ts<br>admitt<br>ed | No. of<br>seats<br>earmar<br>ked | No. of<br>studen<br>ts<br>admitt<br>ed | No. of<br>seats<br>earmar<br>ked | No. of<br>studen<br>ts<br>admitt<br>ed | No. of<br>seats<br>earma<br>rked | No. of<br>studen<br>ts<br>admitt<br>ed | No. of<br>seats<br>earmar<br>ked | No. of<br>studen<br>ts<br>admitt<br>ed | No. of<br>seats<br>earmar<br>ked | No. of<br>student<br>s<br>admitt<br>ed | No. of<br>seats<br>earmar<br>ked | No. of<br>student<br>s<br>admitt<br>ed | No. of<br>seats<br>earmar<br>ked | No. o<br>studen<br>ts<br>admit<br>ed |
| 1         | B.A.I                    | 29                               | 29                                     | 15                               | 7                                      | 42                               | 42                                     | 7                                | 7                                      | 5                                | 5                                      | 8                                | 5                                      | 4                                | 2                                      | 4                                | 2                                      | 7                                | 0                                    |
| 4         | B.Com.I                  | 26                               | 14                                     | 14                               | 4                                      | 38                               | 32                                     | 6                                | 4                                      | 5                                | 1                                      | 7                                | 4                                      | 4                                | 0                                      | 4                                | 0                                      | 6                                | 2                                    |
| 7         | B.Sc. I                  | 16                               | 11                                     | 8                                | 4                                      | 23                               | 23                                     | 4                                | 4                                      | 3                                | 3                                      | 4                                | 4                                      | 2                                | 2                                      | 2                                | 0                                      | 4                                | 0                                    |
| 10        | MA-I (English)           | 10                               | 4                                      | 6                                | 1                                      | 15                               | 3                                      | 2                                | 0                                      | 2                                | 0                                      | 3                                | 1                                      | 2                                | 0                                      | 2                                | 0                                      | 2                                | 1                                    |
| 12        | MA-I<br>(Marathi)        | 10                               | 3                                      | 6                                | 3                                      | 15                               | 1                                      | 2                                | 0                                      | 2                                | 0                                      | 3                                | 1                                      | 2                                | 0                                      | 2                                | 0                                      | 2                                | 0                                    |
| 14        | MA-I (Eco.)              | 10                               | 10                                     | 6                                | 6                                      | 15                               | 15                                     | 2                                | 2                                      | 2                                | 2                                      | 3                                | 3                                      | 2                                | 0                                      | 2                                | 0                                      | 2                                | 0                                    |
| 16        | MA-I (Music)             | 10                               | 2                                      | 6                                | 0                                      | 15                               | 0                                      | 2                                | 0                                      | 2                                | 0                                      | 3                                | 0                                      | 2                                | 0                                      | 2                                | 0                                      | 2                                | 0                                    |
| 18        | M. Com. I                | 11                               | 8                                      | 6                                | 1                                      | 17                               | 17                                     | 2                                | 2                                      | 2                                | 2                                      | 3                                | 3                                      | 2                                | 1                                      | 2                                | 1                                      | 3                                | 0                                    |
| 20        | M. Sc. I (Che.)          | 4                                | 3                                      | 2                                | 0                                      | 6                                | 6                                      | 1                                | 1                                      | 1                                | 1                                      | 1                                | 1                                      | 0                                | 0                                      | 0                                | 0                                      | 1                                | 0                                    |
| 22        | Ph.D.<br>Chemistry       | 1                                | 0                                      | 0                                | 0                                      | 0                                | 0                                      | 0                                | 0                                      | 0                                | 0                                      | 0                                | 0                                      | 0                                | 0                                      | 0                                | 0                                      | 0                                | 0                                    |
| 23        | Ph.D. Zoology            | 0                                | 0                                      | 0                                | 0                                      | 0                                | 0                                      | 0                                | 0                                      | 0                                | 0                                      | 0                                | 0                                      | 0                                | 0                                      | 0                                | 0                                      | 0                                | 0                                    |
| 24        | Ph.D. History            | 0                                | 0                                      | 0                                | 0                                      | 1                                | 0                                      | 0                                | 0                                      | 0                                | 0                                      | 0                                | 0                                      | 0                                | 0                                      | 0                                | 0                                      | 0                                | 0                                    |
| 25        | Ph.D. English<br>Ph.D.   | 1                                | 1                                      | 0                                | 0                                      | 1                                | 1                                      | 0                                | 0                                      | 0                                | 0                                      | 0                                | 0                                      | 0                                | 0                                      | 0                                | 0                                      | 0                                | 0                                    |
| 26        | Commerce                 | 1                                | 0                                      | 1                                | 0                                      | 2                                | 0                                      | 0                                | 0                                      | 0                                | 0                                      | 0                                | 0                                      | 0                                | 0                                      | 0                                | 0                                      | 0                                | 0                                    |
| 27        | Ph.D. Marathi            | 1                                | 0                                      | 0                                | 0                                      | 1                                | 0                                      | 0                                | 0                                      | 0                                | 0                                      | 0                                | 0                                      | 0                                | Ó                                      | 2                                | 0                                      | 0                                | 0                                    |
|           | Total                    | 130                              | 85                                     | 70                               | 26<br>dinto                            | 191                              | 140                                    | (48)                             | a19,                                   | 24                               | 14                                     | 35                               | 22                                     | 20                               | ,5                                     | 20,                              | 3                                      | 29                               | 3                                    |
|           | <b>Jija</b> mata M<br>Bu | )<br>yalaya<br>)01               | Now.                                   | energy and                       |                                        | ouldana •                        | Jijamata Mahavidyalaya<br>Buldana      |                                  |                                        |                                  |                                        |                                  |                                        |                                  |                                        |                                  |                                        |                                  |                                      |