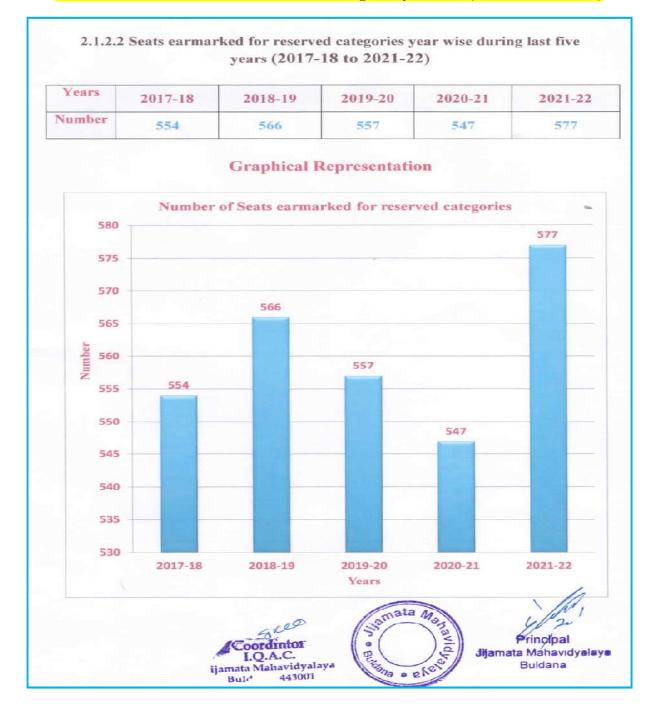

2.1.2.2 - Number of seats earmarked for reserved category as per GOI/ State Govt. rule (last 5 years)

# **Student Enrolment and Profile**

2.1.2 Percentage of seats filled against seats reserved for various categories 2.1.2.1 - Number of actual students admitted from the reserved categories (last 5 years)