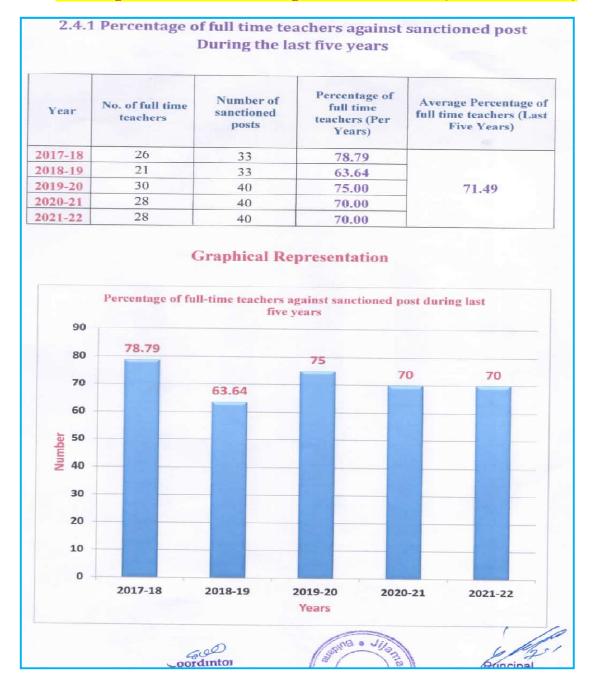

# **Teacher Profile and Quality**

\*\*\*\*\*\*

2.4.1 Percentage of full time teachers against Sanctioned Posts (last 5 years)

#### Percentage of Full Time Teachers against sanctioned Post (2017-18 to 2021-22)

7\_

|            |                      |                                                            | 2017-18                     |        |             |                                   |                           |                                    |
|------------|----------------------|------------------------------------------------------------|-----------------------------|--------|-------------|-----------------------------------|---------------------------|------------------------------------|
| Sr.<br>No. | Name                 | ID<br>number/Aadhar<br>number (not<br>mandatory)<br>PAN NO | Email                       | Gender | Designation | Date of<br>joining<br>institution | Name of the<br>Department | Highest<br>Degree<br>Qualification |
| 1          | Dr.D.M.Ambhore       | ACOPA3366R                                                 | drdmambore@gmail.com        | Male   | Principal   | 02.11.2000                        | Chemistry                 | Ph. D.                             |
| 2          | Dr. E. J. Helge      | AAFPH2835M                                                 | drejhelge@rediffmail.com    | Male   | Professor   | 12.08.1991                        | Commerce                  | Ph. D.                             |
| 3          | Dr. H. R. Ghate      | AEOPG7535G                                                 | hrghate@gmail.com           | Male   | Professor   | 19.07.1985                        | Mathematics               | Ph. D.                             |
| 4          | Prof. G. R. Jadhav   | ADKPJ6798B                                                 | grjadhaobld@gmail.com       | Male   | Asso. Prof. | 17.11.1984                        | Physics                   | M. Sc.                             |
| 5          | Dr. J. S. Waghmare   | AADPW7767P                                                 | drjsw@rediffmail.com        | Male   | Asso. Prof. | 1986                              | Chemistry                 | Ph. D.                             |
| 6          | Dr. S.V.Ambekar      | ACRPA7147D                                                 | santosh30.ambekar@gmail.com | Male   | Asso. Prof. | 1986                              | Botany                    | Ph. D.                             |
| 7          | Dr. S. R. Ingle      | AAHPI2561D                                                 | shivsingingle@gmail.com     | Male   | Asso. Prof. | 16.09.1986                        | Chemistry                 | Ph. D.                             |
| 8          | Prof. S. N. Deshmukh | ABLPD7218B                                                 | sunildeshmukh62@gmail.com   | Male   | Asso. Prof. | 21.09.1987                        | Commerce                  | M. Phil.                           |
| 9          | Prof. S. S. Nimje    | AAOPN3480B                                                 | shalininimje25@gmail.com    | Female | Asso. Prof. | 01.09.1988                        | Physics                   | M. Sc.                             |
| 10         | Dr. A. S. Patil      | ABPPP8788G                                                 | arvindpatil870@gmail.com    | Male   | Asso. Prof. | 22.01.1990                        | Mathematics               | Ph. D.                             |
| 11         | Dr. A. R. Sirsat     | AIPPS0437A                                                 | anantsirsat2011@gmail.com   | Male   | Asso. Prof. | 23.12.1987                        | Marathi                   | Ph. D.                             |
| 12         | Dr.S.R.Sirsat        | AFDPL4895C                                                 | sirsat68.sr@gmail.com       | Male   | Asso. Prof. | 23.12.1987                        | Computer                  | Ph.D.                              |
| 13         | Prof. M. D. Jadhav   | AATPJ8038L                                                 | milindjadhao24@gmail.com    | Male   | Asso. Prof. | 16.08.1991                        | Philosophy                | SET                                |
| 14         | Prof. S.W. Mamalkar  | AGOPM8977C                                                 | smamalkar@rediffmail.com    | Male   | Asso. Prof. | 14.08.1992                        | Commerce                  | M. Phil.                           |
| 15         | Prof. V. V. Paikine  | ACOPP3196J                                                 | vinaypaikine@gmail.com      | Male   | Asso. Prof. | 08.09.1995                        | Marathi                   | NET                                |
| 16         | Dr. N.M.Ambhare      | ADZPA1629F                                                 | nambhare@gmail.com          | Female | Asso. Prof. | 04.12.1998                        | Economics                 | SET, Ph. D.                        |
| 17         | Prof S. G. Sheje     | BPEPS2946K                                                 | sgseje@gmail.com            | Male   | Asso. Prof. | 29/11/1999                        | Music                     | NET                                |
| 18         | Prof. S. N. Gawai    | AHWPG2568E                                                 | sureshgawai@rediffmail.com  | Male   | Asso. Prof. | 16.06.2003                        | Commerce                  | M, Phil.                           |
| 19         | Dr. V. R. Pundkar    | ABTPP4515F                                                 | vidyapundkar@gmail.com      | Female | Asst Profij | 23:09.1993                        | English,                  | Ph. D.                             |