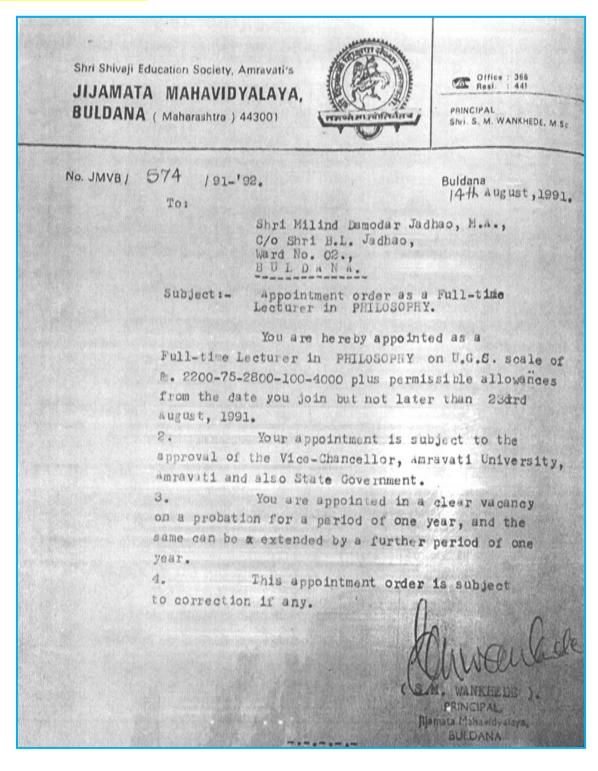

ः महाविद्यालयास अनुशेय करण्यात आलेल्या पदांनुसार शासनाच्या प्रचलित आरक्षण धोरणानुसार बिहीत प्राधिकरणामार्फत आरक्षण बिंदु नामावली

). पुढील शैक्षणिक वर्षांमध्ये विद्यार्थी संख्येत घट झाल्यास किंवा अन्य कारणास्तव अनुदन्तित विभागातील कार्यभार कमी झाल्यास अनुशेम पदसंख्या