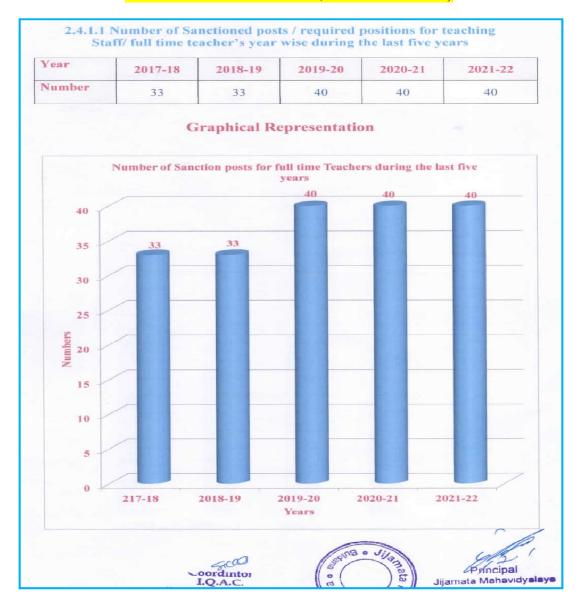

नुसार शासनाच्या पूर्व परवानगी शिवाय पदभरती करण्यात येऊ नये. अशा अनुजेय पदावरील युक्त्यांमध्ये अनिथिमितता आढळून आल्यास अनुदान निर्धारणात सदर बाब अमान्य करण्यात येईल. अनियमित नियुक्तीची जबाबादारी संबंधीत ग्वस्थापन व महाविद्यालय यांची राहील.

महाविद्यालयाच्या अनुदान पात्र कार्यभारावर आधारीत परे अनुजेय करण्यात आलेली आहे. अनुजेय पदावरील पदभरतीसाठी स्वतंत्र पणे शासनाच्या वलीत धोरण व कार्यप्रध्वतीनुसार प्रस्ताव सादर करुन नार्न्ट्रस्कर्त प्रमाणप्रत्र प्रेणे आवश्यक आहे

| 20 – S    | प्राचार्य<br>जिजामाता महायिद्यालय, स्विक्री      |   |
|-----------|--------------------------------------------------|---|
|           | सहसंयलिक, उच्च शिक्षण<br>अमरावती विभाग, अमरावती. | / |
| लेलिपी :- | yeins anstaner anous -                           | Y |

#### Number of Full Time Teacher (2017-18 to 2021-22)





#### Number of Sanctioned Seats (2017-18 to 2021-22)

#### Percentage of Full Time Teachers against sanctioned Post (2017-18 to 2021-22)



7\_

|            |                      |                                                            | 2017-18                     |        |             |                                   |                           |                                    |
|------------|----------------------|------------------------------------------------------------|-----------------------------|--------|-------------|-----------------------------------|---------------------------|------------------------------------|
| Sr.<br>No. | Name                 | ID<br>number/Aadhar<br>number (not<br>mandatory)<br>PAN NO | Email                       | Gender | Designati