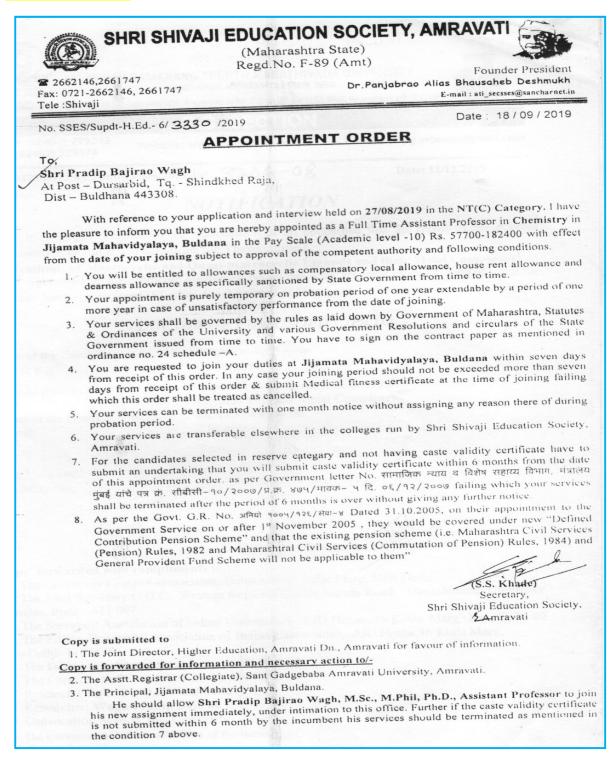

# Index

| Sr. No. | Content                                                                                                  | Page No. |
|---------|----------------------------------------------------------------------------------------------------------|----------|
| 1       | Self-Declaration                                                                                         | 1        |
| 2       | Sanction Letters for Teaching Posts 2012-13 to 2018-19                                                   | 2        |
| 3       | Sanction Letters for Teaching Posts 2019-20 to 2021-22                                                   | 3-4      |
| 4       | Table for number of full time teachers(2017-18 to 2021-22)                                               | 5        |
| 5       | Table for number of Sanctioned seats (2017-18 to 2021-22)                                                | 6        |
| 6       | Percentage of full time teachers against sanctioned post<br>(2017-18 to2021-22)                          | 7        |
| 7       | List of full time teachers working in the Institution 2017-18                                            | 8-9      |
| 8       | List of full time teachers working in the Institution2018-19                                             | 10       |
| 9       | List of full time teachers working in the Institution 2019-20                                            | 11-12    |
| 10      | List of full time teachers working in the Institution 2020-21                                            | 13-14    |
| 11      | List of full time teachers working in the Institution2021-22                                             | 15-16    |
| 12      | List of full time teachers who left/joined in the Institution<br>(2017-18 to 2021-22)                    | 17-21    |
| 13      | List of total full time teachers working in the Institution<br>[without repetition] (2017-18 to 2021-22) | 22-24    |
| 14      | Copies of Appointment orders all Teachers                                                                | 25-74    |