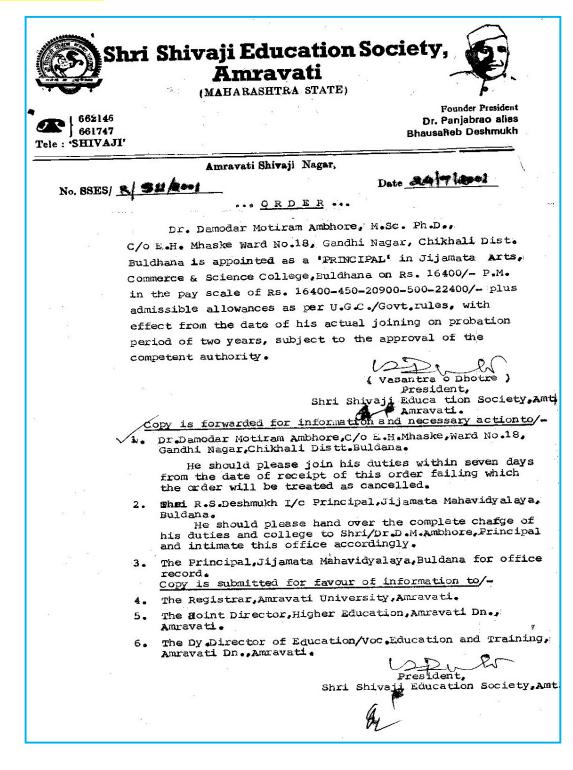

| Zoology               | Ph. D.             |
| 4.0 | D D 311 811         | the second se |                              |       | and the second se | and the second se | and to be 1.5/ pag. 3 |                    |

#### Criterion II: Teaching Learning and Evaluation | QnM – 2.4

ADGPU2200B rahulukey256@gmail.com

pavanthakare70@gmail.com

BGVPT4083J

48 Dr. R. W. Ukey

Prof. P. R. Thakare

49

Buidena etelevolueite 8 Mamata

Asst. Prof.

Asst. Prof.

26.09.2019

21.09.2019

Botany

Zoology

Male

Male

Indinal Iljamata Mahavidyalaye Buldana

Ph. D.

Ph. D.

NET (JRF),

SET, GATE

### APPOINMENT ORDER COPY OF ALL TEACHERS

1. Dr. D. Ambore



## 2. Dr. Prashant P. Kothe

| Shri Shivaji Education Society, Amravati's<br>SHRI SHIVAJI COLLEGE<br>(ART,COMMERCE & SCIENCE)<br>AKOT (DIST.AKOLA) PHONE - [07258](OFF.) 22647, (RESI.)22678,31067 |                                               |                                                           |  |  |
|---------------------------------------------------------------------------------------------------------------------------------------------------------------------|-----------------------------------------------|-----------------------------------------------------------|--|--|
| <ul> <li>Founder President</li> <li>Late.Dr. Panjabrao Allas</li> <li>Bhovsaheb Deshmukh</li> <li>M.A.D. Phil.LL.B., Bar-at Law</li> </ul>                          | • President •<br>Hon. Shri Vasantraoj