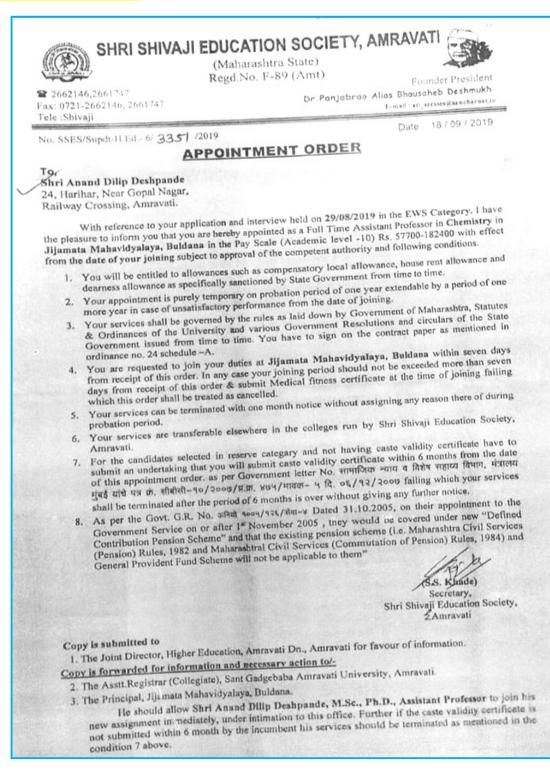

# Index

| Sr. No. | Content                                                                                                  | Page No. |
|---------|----------------------------------------------------------------------------------------------------------|----------|
| 1       | Self-Declaration                                                                                         | 1        |
| 2       | Sanction Letters for Teaching Posts 2012-13 to 2018-19                                                   | 2        |
| 3       | Sanction Letters for Teaching Posts 2019-20 to 2021-22                                                   | 3-4      |
| 4       | Table for number of full time teachers(2017-18 to 2021-22)                                               | 5        |
| 5       | Table for number of Sanctioned seats (2017-18 to 2021-22)                                                | 6        |
| 6       | Percentage of full time teachers against sanctioned post<br>(2017-18 to2021-22)                          | 7        |
| 7       | List of full time teachers working in the Institution 2017-18                                            | 8-9      |
| 8       | List of full time teachers working in the Institution2018-19                                             | 10       |
| 9       | List of full time teachers working in the Institution 2019-20                                            | 11-12    |
| 10      | List of full time teachers working in the Institution 2020-21                                            | 13-14    |
| 11      | List of full time teachers working in the Institution2021-22                                             | 15-16    |
| 12      | List of full time teachers who left/joined in the Institution<br>(2017-18 to 2021-22)                    | 17-21    |
| 13      | List of total full time teachers working in the Institution<br>[without repetition] (2017-18 to 2021-22) | 22-24    |
| 14      | Copies of Appointment orders all Teachers                                                                | 25-74    |