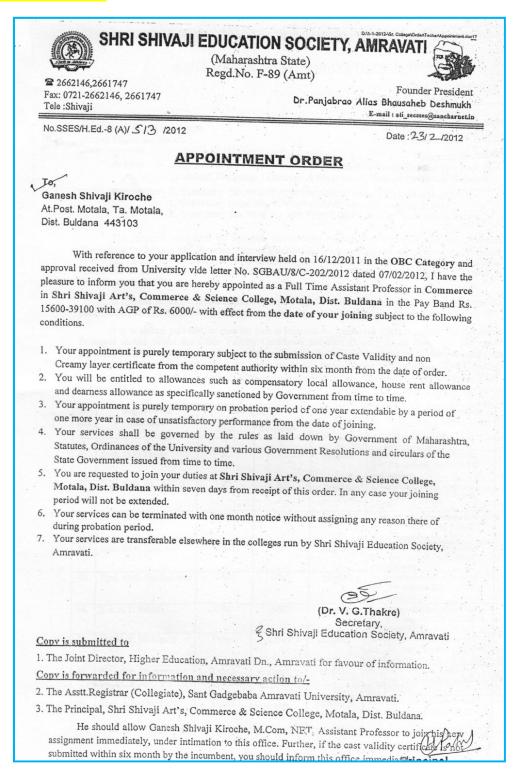

# Index

| Sr. No. | Content                                                                                                  | Page No. |
|---------|----------------------------------------------------------------------------------------------------------|----------|
| 1       | Self-Declaration                                                                                         | 1        |
| 2       | Sanction Letters for Teaching Posts 2012-13 to 2018-19                                                   | 2        |
| 3       | Sanction Letters for Teaching Posts 2019-20 to 2021-22                                                   | 3-4      |
| 4       | Table for number of full time teachers(2017-18 to 2021-22)                                               | 5        |
| 5       | Table for number of Sanctioned seats (2017-18 to 2021-22)                                                | 6        |
| 6       | Percentage of full time teachers against sanctioned post<br>(2017-18 to2021-22)                          | 7        |
| 7       | List of full time teachers working in the Institution 2017-18                                            | 8-9      |
| 8       | List of full time teachers working in the Institution2018-19                                             | 10       |
| 9       | List of full time teachers working in the Institution 2019-20                                            | 11-12    |
| 10      | List of full time teachers working in the Institution 2020-21                                            | 13-14    |
| 11      | List of full time teachers working in the Institution2021-22                                             | 15-16    |
| 12      | List of full time teachers who left/joined in the Institution<br>(2017-18 to 2021-22)                    | 17-21    |
| 13      | List of total full time teachers working in the Institution<br>[without repetition] (2017-18 to 2021-22) | 22-24    |
| 14      | Copies of Appointment orders all Teachers                                                                | 25-74    |