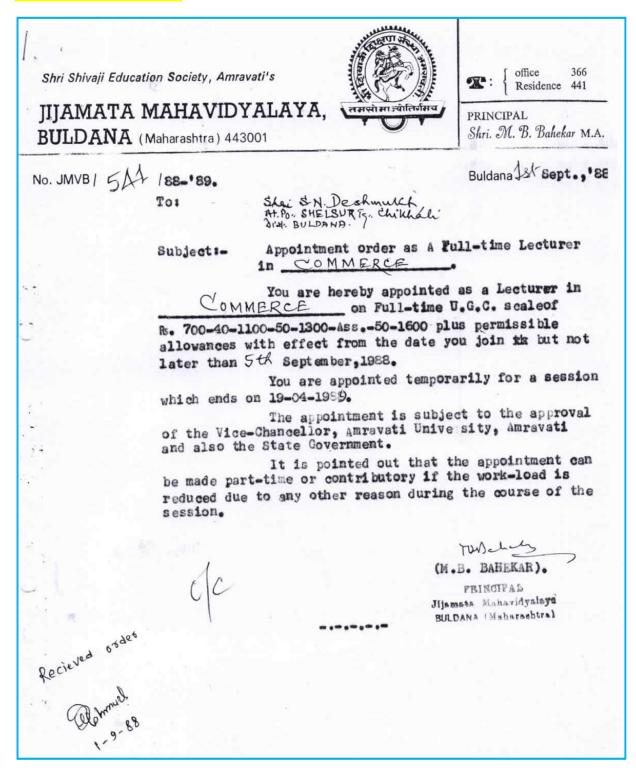

# Index

| Sr. No. | Content                                                                                                  | Page No. |
|---------|----------------------------------------------------------------------------------------------------------|----------|
| 1       | Self-Declaration                                                                                         | 1        |
| 2       | Sanction Letters for Teaching Posts 2012-13 to 2018-19                                                   | 2        |
| 3       | Sanction Letters for Teaching Posts 2019-20 to 2021-22                                                   | 3-4      |
| 4       | Table for number of full time teachers(2017-18 to 2021-22)                                               | 5        |
| 5       | Table for number of Sanctioned seats (2017-18 to 2021-22)                                                | 6        |
| 6       | Percentage of full time teachers against sanctioned post<br>(2017-18 to2021-22)                          | 7        |
| 7       | List of full time teachers working in the Institution 2017-18                                            | 8-9      |
| 8       | List of full time teachers working in the Institution2018-19                                             | 10       |
| 9       | List of full time teachers working in the Institution 2019-20                                            | 11-12    |
| 10      | List of full time teachers working in the Institution 2020-21                                            | 13-14    |
| 11      | List of full time teachers working in the Institution2021-22                                             | 15-16    |
| 12      | List of full time teachers who left/joined in the Institution<br>(2017-18 to 2021-22)                    | 17-21    |
| 13      | List of total full time teachers working in the Institution<br>[without repetition] (2017-18 to 2021-22) | 22-24    |
| 14      | Copies of Appointment orders all Teachers                                                                | 25-74    |