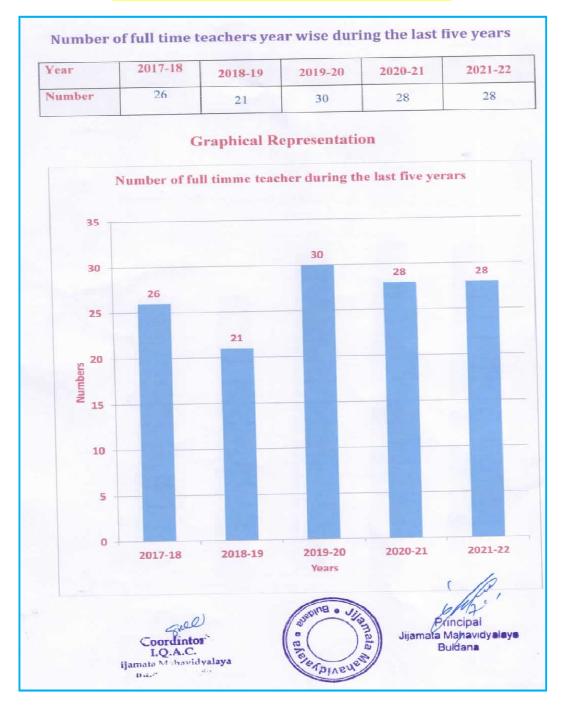

#### Number of Full Time Teacher (2017-18 to 2021-22)

#### Percentage of Full Time Teachers against sanctioned Post (2017-18 to 2021-22)

7\_

|            |                      |                                                            | 2017-18                     |        |             |                                   |                           |                                    |
|------------|----------------------|------------------------------------------------------------|-----------------------------|--------|-------------|-----------------------------------|---------------------------|------------------------------------|
| Sr.<br>No. | Name                 | ID<br>number/Aadhar<br>number (not<br>mandatory)<br>PAN NO | Email                       | Gender | Designation | Date of<br>joining<br>institution | Name of the<br>Department | Highest<br>Degree<br>Qualification |
| 1          | Dr.D.M.Ambhore       | ACOPA3366R                                                 | drdmambore@gmail.com        | Male   | Principal   | 02.11.2000                        | Chemistry                 | Ph. D.                             |
| 2          | Dr. E. J. Helge      | AAFPH2835M                                                 | drejhelge@rediffmail.com    | Male   | Professor   | 12.08.1991                        | Commerce                  | Ph. D.                             |
| 3          | Dr. H. R. Ghate      | AEOPG7535G                                                 | hrghate@gmail.com           | Male   | Professor   | 19.07.1985                        | Mathematics               | Ph. D.                             |
| 4          | Prof. G. R. Jadhav   | ADKPJ6798B                                                 | grjadhaobld@gmail.com       | Male   | Asso. Prof. | 17.11.1984                        | Physics                   | M. Sc.                             |
| 5          | Dr. J. S. Waghmare   | AADPW7767P                                                 | drjsw@rediffmail.com        | Male   | Asso. Prof. | 1986                              | Chemistry                 | Ph. D.                             |
| 6          | Dr. S.V.Ambekar      | ACRPA7147D                                                 | santosh30.ambekar@gmail.com | Male   | Asso. Prof. | 1986                              | Botany                    | Ph. D.                             |
| 7          | Dr. S. R. Ingle      | AAHPI2561D                                                 | shivsingingle@gmail.com     | Male   | Asso. Prof. | 16.09.1986                        | Chemistry                 | Ph. D.                             |
| 8          | Prof. S. N. Deshmukh | ABLPD7218B                                                 | sunildeshmukh62@gmail.com   | Male   | Asso. Prof. | 21.09.1987                        | Commerce                  | M. Phil.                           |
| 9          | Prof. S. S. Nimje    | AAOPN3480B                                                 | shalininimje25@gmail.com    | Female | Asso. Prof. | 01.09.1988                        | Physics                   | M. Sc.                             |
| 10         | Dr. A. S. Patil      | ABPPP8788G                                                 | arvindpatil870@gmail.com    | Male   | Asso. Prof. | 22.01.1990                        | Mathematics               | Ph. D.                             |
| 11         | Dr. A. R. Sirsat     | AIPPS0437A                                                 | anantsirsat2011@gmail.com   | Male   | Asso. Prof. | 23.12.1987                        | Marathi                   | Ph. D.                             |
| 12         | Dr.S.R.Sirsat        | AFDPL4895C                                                 | sirsat68.sr@gmail.com       | Male   | Asso. Prof. | 23.12.1987                        | Computer                  | Ph.D.                              |
| 13         | Prof. M. D. Jadhav   | AATPJ8038L                                                 | milindjadhao24@gmail.com    | Male   | Asso. Prof. | 16.08.1991                        | Philosophy                | SET                                |
| 14         | Prof. S.W. Mamalkar  | AGOPM8977C                                                 | smamalkar@rediffmail.com    | Male   | Asso. Prof. | 14.08.1992                        | Commerce                  | M. Phil.                           |
| 15         | Prof. V. V. Paikine  | ACOPP3196J                                                 | vinaypaikine@gmail.com      | Male   | Asso. Prof. | 08.09.1995                        | Marathi                   | NET                                |
| 16         | Dr. N.M.Ambhare      | ADZPA1629F                                                 | nambhare@gmail.com          | Female | Asso. Prof. | 04.12.1998                        | Economics                 | SET, Ph. D.                        |
| 17         | Prof S. G. Sheje     | BPEPS2946K                                                 | sgseje@gmail.com            | Male   | Asso. Prof. | 29/11/1999                        | Music                     | NET                                |
| 18         | Prof. S. N. Gawai    | AHWPG2568E                                                 | sureshgawai@rediffmail.com  | Male   | Asso. Prof. | 16.06.2003                        | Commerce                  | M, Phil.                           |
| 19         | Dr. V. R. Pundkar    | ABTPP4515F                                                 | vidyapundkar@gmail.com      | Female | Asst Profij | 23:09.1993                        | English,                  | Ph. D.                             |