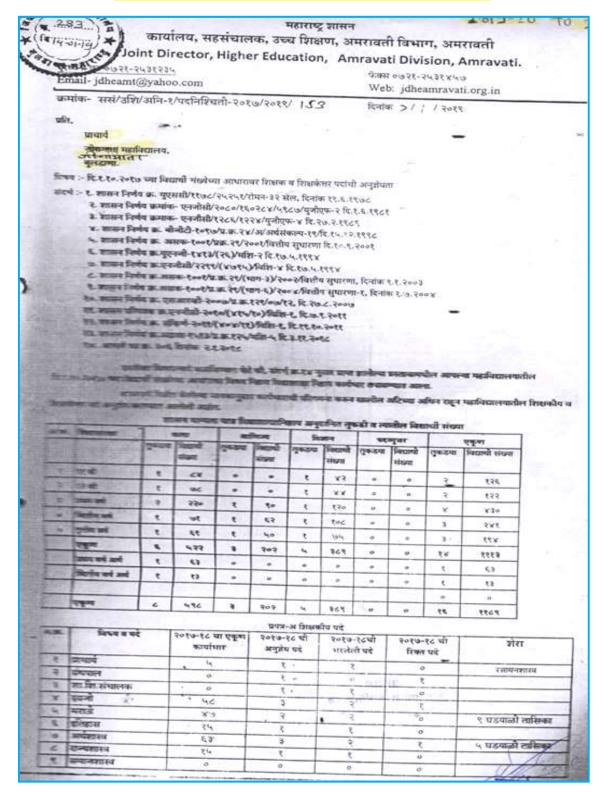

| 10       | 1 (u, -21!                      | TAL                          |                   |                                                     |            |                              |                           |                                   |                           |            |      |        |
|----------|---------------------------------|------------------------------|-------------------|-----------------------------------------------------|------------|------------------------------|---------------------------|-----------------------------------|---------------------------|------------|------|--------|
| 1.       | 4(100511                        | 5×1                          |                   |                                                     |            |                              |                           |                                   |                           | 2          | TO . |        |
| ¥        | State of                        | 81                           |                   | unulau - u                                          | aluan      | . and farm                   |                           |                                   |                           | 2          | 9    |        |
|          | Marrie                          | Hele                         |                   |                                                     |            | arrandt.                     |                           |                                   |                           |            |      |        |
| water    | :- usu'afer/ar                  | , sarl                       | 2012              | दूरध्यनी प्रत्यां                                   | n - 0721   | - 2531235                    | -                         |                                   |                           |            |      |        |
|          | fr.                             | 1-17 X                       | 2012              |                                                     |            | feat                         | mas.11.                   | 2012                              |                           |            |      |        |
|          | पापार्थ                         | *                            |                   |                                                     |            |                              |                           |                                   |                           |            |      |        |
|          | नोनाम्बता भ                     | Pa weaking                   |                   |                                                     |            |                              |                           |                                   |                           |            |      |        |
|          | रत प्रतराजा                     |                              |                   |                                                     |            |                              |                           |                                   |                           |            |      |        |
| faux :   | दिवाक 1.10                      | 2012                         |                   |                                                     |            |                              |                           |                                   |                           |            |      |        |
|          |                                 |                              |                   |                                                     |            |                              |                           |                                   |                           |            |      |        |
|          | ম্বনিয়িমনা চ                   | जालोल अशीच्य                 | 1 adus ne         | .1.10.2012 घ<br>न महरुवात मेत ब                     | a latinell | राज्या आप                    | गराबर शिक्ष               | पा अर्जाण रिश्ववे                 | ज्ताः कर्मचा-द            | 141        |      |        |
| . 9121 : | ) आपण सादा                      | ( पन्दाली माहित              | g 001 fa fi       | themanic for                                        | a area a   | ो जिल्लाक आहे                |                           | 2                                 |                           |            |      |        |
|          | -) -Heich AC                    | 14161 4.100                  | Zell THEFT        | Arres for forms                                     |            |                              |                           |                                   |                           |            |      |        |
|          | ) या यत्रयोलया                  | स प्रकीची फरि                | mariling fic      | . tuto                                              | पेतली गेल  | न्याचे वा विक्रिय            | mainwait                  | a sector                          |                           |            |      |        |
|          | रशबून मान्य ।                   | परुन पेतल्याचे               | भविष्णत :         | मुळ पर चाढयून<br>भाढळून आल्यास<br>सम्माणे या संबंधा | सी साल्फ   | ाज मा (बाहा)<br>ाज रद येली भ | काववड्सता<br>स्तील सर्वेच | न अवलबताच<br>या प्रदर्शामन वि     | भरतना पर                  | माहिती मध  | 4    |        |
|          | पान अनुदान<br>जयाबदार राहा      | यसूल केल्याः ः<br>गेल        | गाईल. त्या        | भावळून आल्यास<br>रप्रमाणे या संबंधा                 | त भविष्य   | त पाही अटच                   | vit-manda                 | भा भगवराल ।-<br>हेन प्रकारणे निया | (पुक्त कमधा-<br>जि आजगण ह | याच रापुण  | +    |        |
| -        | a) from the start               | and.                         |                   |                                                     |            |                              |                           |                                   | in anyanti t              | Alle XIGIC | ·    |        |
| fa.t.    | 4) थियाची संख्य<br>कनिष्ठ म. वि | ा पारामुळ मव्य               | ाने पर निर्मा     | ग होत असल्यात                                       | रो भद्र शा | सन आणि सह                    | विद्यालयाचेचे             | पर्व मान्यतील                     | ITS STOCK                 | रेत जर्म   |      |        |
| केला     | कानच्छ म. 18<br>119             | 1.                           | 51.07.995         | 4110 4114                                           |            | भुकदया                       | भःला                      | याणिञ्च                           | विज्ञान                   | ত্রাল      | 7    |        |
| याणिज्य  | 93                              | -                            | कला<br>चाणिञ्च    | 349                                                 |            | अनुदामित                     | 4                         | 3                                 | 3                         | 10         | -    |        |
| विज्ञान  | 0                               |                              | मालन्म<br>विद्याल | 201                                                 |            | धिना अन्                     |                           |                                   |                           | 0          | -    |        |
| एकुवा    | 212                             |                              | एकुण              | 702                                                 | 5          | यत. वि अन्                   |                           |                                   |                           | 0          | -    |        |
|          |                                 | - ·                          |                   | 1.02                                                | 2          |                              |                           |                                   | _                         |            | -    |        |
| 31.15.   | विषय                            | एकुण                         | अनुतीय            | भरलेला                                              | पदे        | एकू<br>रिवत                  | ण विद्यार्थी ।            |                                   |                           |            |      |        |
| 1-       | इंग्रजी                         | भगयभार                       | परे               | अधिव्याख्याता                                       | प्राचार्य  | अधिव्याण्याता                |                           | पडयाळी<br>तासिका                  | आंतोरक्त                  | संच        |      |        |
| 2        | इवजा<br>मराठी                   | 64                           | 3                 | 3                                                   | 0          | 0                            | 0                         | 0                                 | परं                       |            | 4    |        |
| 3        | र्वतहास                         | 47                           | 2                 | 2                                                   | 0          | 0                            | 0                         | 7                                 | 0                         |            | -    |        |
| 4        | अवंशास्त्र                      | 20.                          | 1                 | 1                                                   | 0          | 0                            | 0                         | 0                                 | 0                         |            | -    |        |
| 5        | राज्यशास्त्र                    | 20                           | 1                 | 3                                                   | 0          | 0                            | 0                         | 0                                 | 0                         |            | -    |        |
| 6        | নন্দ্রগান                       | 15                           | 1                 | 1                                                   | 0          | 0                            | 0                         | 0                                 | 0                         |            | -    |        |
| 8        | सणित<br>वाणिन्द                 | 42<br>68                     | 2                 | 2                                                   | 0          | 0 .                          | 0                         | 0                                 | 0                         |            |      |        |
| 9        | रसायन                           | 54                           | - 4               | 4                                                   | 0          | 0                            | 0                         | 0                                 | 0                         | _          | -    |        |
| 10       | पदार्व                          | 60                           | 3                 | 3                                                   | 1          | 0.                           | 0                         | 0                                 | .0                        |            | -    |        |
| 11       | वनस्पत्ता                       | 42                           | 2                 | 1                                                   | 0          | 1                            | 0                         | 0                                 | 0                         |            | 1.   |        |
|          | प्राणिशास्त्र<br>गणित           | 42                           | 2                 | 2                                                   | 0          | 0                            | 0                         | 0                                 | 0                         | · ·        |      |        |
| 14       | सगणक                            | 32                           | $-\frac{2}{1}$    | 2                                                   | 0          | 0                            | 0                         | 0                                 | 0                         | 1          | -    |        |
| 15       | रा।.शि.सं.                      | 0                            | 1                 | 0                                                   | 0          | 1                            | 0                         | 0                                 | 0                         | -          | -    |        |
| 16       | प्रंथपाल                        | 0                            | 1                 | 0                                                   | 0          | 0                            | 0                         | 0                                 | 0                         |            | I    |        |
|          | एकुण                            | 599                          | . 32              | 28                                                  | 1          | 4                            | 0                         | 0                                 | 0                         |            |      |        |
| r        |                                 |                              |                   | গ্নিয়ায়                                           | र्त्तर कम  | चा-मांची पर्द                |                           | - /                               | 0                         |            |      |        |
| ł        | अ.ज.<br>2                       | पदाचे                        | नीय               | अनुझेय प                                            |            | भरलेली परे                   | रिफ्त पर्दे               | अतिरिक्त पद                       | 17-1                      | •          |      |        |
| -        | 4                               | अधिशक                        |                   | 1                                                   |            | 1                            | 0                         | 0                                 | शत ८                      |            |      |        |
| H        | 5                               | मुख्य लिपीक                  |                   | 1                                                   |            | 1                            | 0                         | 0                                 |                           |            |      |        |
|          | 6                               | धारण्ड लिपीय<br>यानण्ड लिपीय |                   | 1                                                   |            | · 1                          | 0                         | 0                                 |                           |            |      |        |
| H        | 9                               |                              |                   | 2                                                   |            | 1                            | 1                         | 0                                 |                           |            |      |        |
| ļ        | 10                              | प्रयालय परिच                 |                   | 2                                                   |            | 3                            | 0                         | 1                                 | अतिरिक्त                  |            |      |        |
|          | 10                              | प्रयोगशाळा स                 |                   | 1                                                   |            | 1                            | 0                         | 0                                 | -mited.                   |            |      |        |
|          | 12                              | प्रयोगशाळा घो<br>शिषाई       | स्थर              | 4                                                   |            | 4                            | 0                         | 0                                 |                           |            |      |        |
| -        |                                 |                              |                   | 4                                                   |            | .4                           | 0                         | 0                                 |                           |            |      | 1.1    |
|          | 12                              |                              | 1                 | 16                                                  | -          | 16                           | 1                         | 1                                 | 0.                        | ٨          |      | VI     |
|          | 12                              | एकुण                         |                   |                                                     |            | 10                           | -                         |                                   |                           |            |      | 11111  |
|          | 2                               |                              |                   |                                                     |            | 10                           | -                         |                                   |                           | 1-         | (    | 11.4   |
|          | 4                               |                              |                   |                                                     |            | 10                           | -                         | -05                               | Jerm                      | yh-        | - 1  | प्राचा |

### Sanction Letters for Teaching Posts (2012-13 to 2018-19)