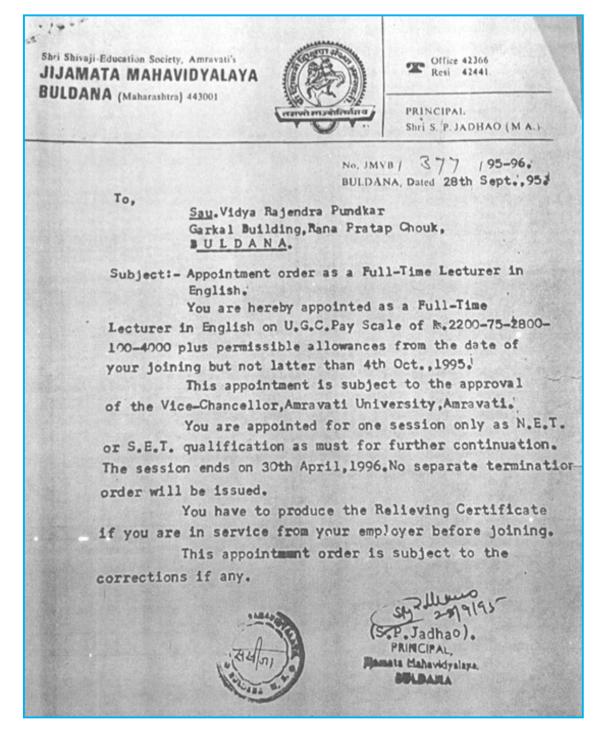

ः महाविद्यालयास अनुशेय करण्यात आलेल्या पदांनुसार शासनाच्या प्रचलित आरक्षण धोरणानुसार बिहीत प्राधिकरणामार्फत आरक्षण बिंदु नामावली

). पुढील शैक्षणिक वर्षांमध्ये विद्यार्थी संख्येत घट झाल्यास किंवा अन्य कारणास्तव अनुदन्तित विभागातील कार्यभार कमी झाल्यास अनुशेम पदसंख्या