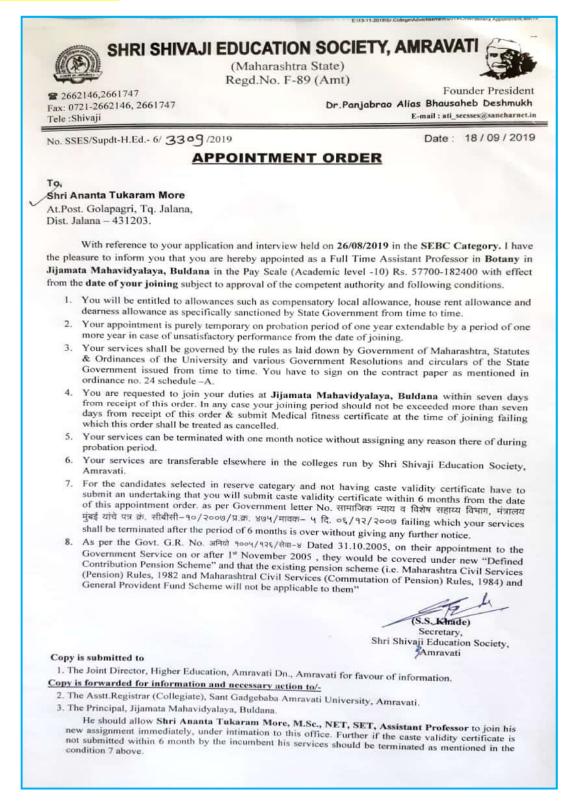

ः महाविद्यालयास अनुशेय करण्यात आलेल्या पदांनुसार शासनाच्या प्रचलित आरक्षण धोरणानुसार बिहीत प्राधिकरणामार्फत आरक्षण बिंदु नामावली

). पुढील शैक्षणिक वर्षांमध्ये विद्यार्थी संख्येत घट झाल्यास किंवा अन्य कारणास्तव अनुदन्तित विभागातील कार्यभार कमी झाल्यास अनुशेम पदसंख्या