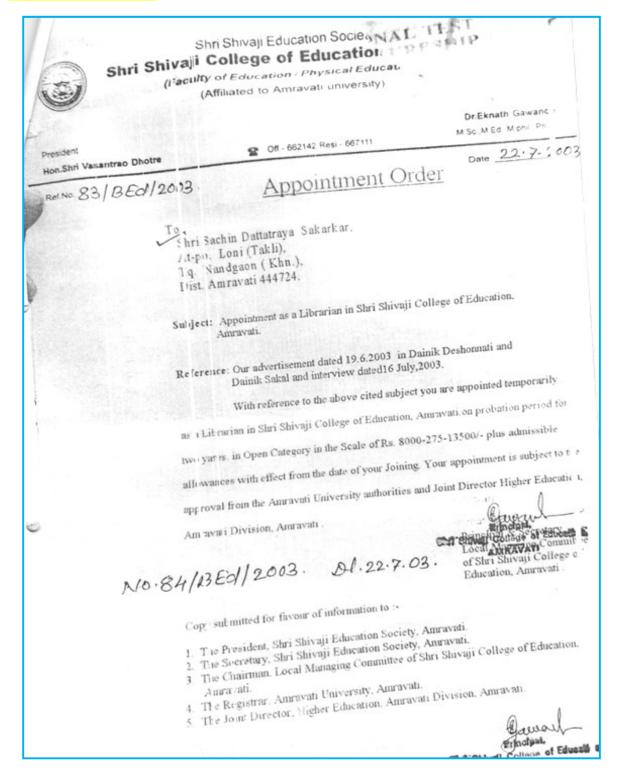

# Index

| Sr. No. | Content                                                                                                  | Page No. |
|---------|----------------------------------------------------------------------------------------------------------|----------|
| 1       | Self-Declaration                                                                                         | 1        |
| 2       | Sanction Letters for Teaching Posts 2012-13 to 2018-19                                                   | 2        |
| 3       | Sanction Letters for Teaching Posts 2019-20 to 2021-22                                                   | 3-4      |
| 4       | Table for number of full time teachers(2017-18 to 2021-22)                                               | 5        |
| 5       | Table for number of Sanctioned seats (2017-18 to 2021-22)                                                | 6        |
| 6       | Percentage of full time teachers against sanctioned post<br>(2017-18 to2021-22)                          | 7        |
| 7       | List of full time teachers working in the Institution 2017-18                                            | 8-9      |
| 8       | List of full time teachers working in the Institution2018-19                                             | 10       |
| 9       | List of full time teachers working in the Institution 2019-20                                            | 11-12    |
| 10      | List of full time teachers working in the Institution 2020-21                                            | 13-14    |
| 11      | List of full time teachers working in the Institution2021-22                                             | 15-16    |
| 12      | List of full time teachers who left/joined in the Institution<br>(2017-18 to 2021-22)                    | 17-21    |
| 13      | List of total full time teachers working in the Institution<br>[without repetition] (2017-18 to 2021-22) | 22-24    |
| 14      | Copies of Appointment orders all Teachers                                                                | 25-74    |