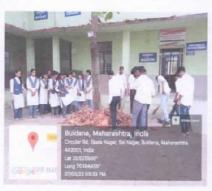

Dr. Nilesh Kadu

(Amravati District Co-ordinator of NSS)

Convener Dr. D. J. Kande Co-ordinator Dr. V. R. Kakde

No. of Participints

AIDS Awareness Program was held at Jijamata Mahavidyalaya, Buldana, on 07 December 2021. It was organized by the National Service Scheme Unit of the college. The program was preceded by Principal Captain Dr. Prashant Kothe and the Chief Guest was Dr. Rajesh Burunge Director, National Service Scheme, Sant Gadge Baba Amravati University, Amravati and Dr. Nilesh Kadu, NSS, Amravati District Coordinator were present. Also, Narendra Sansane, Counsellor of AIDS Department of District General Hospital Buldana, was present to guide the illuminated on the subject of AIDS. On this occasion, Dr. Rajesh Burunge and Nilesh Kadu, while guiding the volunteers of the National Service Scheme, explained the importance of the National Service Scheme in the college life. Narendra Sansane highlighted to all the students about the causes of AIDS, care and preventive measures to be taken about this disease. In the Presidential speech, Principal Dr. Prashant Kothe focused on importance of creating awareness among the youth about AIDS, a terrible disease and expressed the importance of academic work along with moral values for students to become self-reliant in life. Dr. D. J. Kande anchored the program, NSS Program Officer and Dr. Rajshree Yewale expressed vote of thanks on this programme. A large number of College students, Mr. Bhimrao Sawant from General Hospital Buldhana, Dr. Pradip Wagh, Ms. Indu More, Dr. Amar Shelekar were present for this programme.