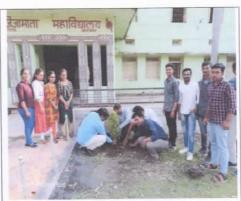

#### 2. AIDS Awareness Programme

#### Report on NSS Activity

Title of Activity AIDS Awareness Programme

07/12/2021 Date

Chearperson Dr. Prashant Kothe (Principal, JMV, Buldhana

Dr. Rajesh Burunge

Chief Guest/ Resorce Person (Director of NSS SGBAU, Amravati)

Dr. Nilesh Kadu

(Amravati District Co-ordinator of NSS)

Convener Dr. D. J. Kande Co-ordinator Dr. V. R. Kakde

No. of Participints

AIDS Awareness Program was held at Jijamata Mahavidyalaya, Buldana, on 07 December 2021. It was organized by the National Service Scheme Unit of the college. The program was preceded by Principal Captain Dr. Prashant Kothe and the Chief Guest was Dr. Rajesh Burunge Director, National Service Scheme, Sant Gadge Baba Amravati University, Amravati and Dr. Nilesh Kadu, NSS, Amravati District Coordinator were present. Also, Narendra Sansane, Counsellor of AIDS Department of District General Hospital Buldana, was present to guide the illuminated on the subject of AIDS. On this occasion, Dr. Rajesh Burunge and Nilesh Kadu, while guiding the volunteers of the National Service Scheme, explained the importance of the National Service Scheme in the college life. Narendra Sansane highlighted to all the students about the causes of AIDS, care and preventive measures to be taken about this disease. In the Presidential speech, Principal Dr. Prashant Kothe focused on importance of creating awareness among the youth about AIDS, a terrible disease and expressed the importance of academic work along with moral values for students to become self-reliant in life. Dr. D. J. Kande anchored the program, NSS Program Officer and Dr. Rajshree Yewale expressed vote of thanks on this programme. A large number of College students, Mr. Bhimrao Sawant from General Hospital Buldhana, Dr. Pradip Wagh, Ms. Indu More, Dr. Amar Shelekar were present for this programme.