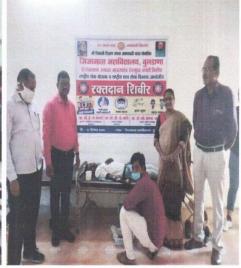

#### 3. Blood Donation Camp

Shri Shivaji Education Society Amravati's

(Gov. Hospital Buldhana).

Mr. Nilesh Joshi (Reportar, Lokmat)

Convener Dr. D. J. Kande Coordinator Dr. V. R. Kakde

No. of Participants 34

National Service Scheme Unit of Jijamata Mahavidyalaya, Buldhana organized a Blood Donation Camp on 14th July 2021 on Wednesday, in association with National Cadet Corps (NCC) and Lokmat Group, Buldhana. The blood donation camp was formally started by worshiping the image of Rashtramata Jijau, Vairagya Murti Sant Gadge Baba and Shikshan Maharshi Dr. Punjabrao Deshmukh by lighting the lamp. Principal Dr. Prashant Kothe Sir presided over the program. Buldana City Thanedar Mr. Salunke, Dr. Nagpure Madam of Buldana Government Hospital, City Correspondent of Lokmat Newspaper Nilesh Joshi have the main presence for the blood donation camp. Introductory speech was delivered by Dr. Mrs. Vandana Kakde and emphasized the importance of blood donation. Dr. Ingle, Prof. Dr. Arvind Patil, Prof. Dr. Shriram Yerankar, Dr. Bharat Jadhav, Dr. Namdev Dhale, Mr. Anil Kale, Dr. Reshma Sonwalkar, Dr. Rajshree Yewale, Mr. Atmaram Rathod, Mr. Gajanan Lohate, NSS students and NCC cadets were present in large numbers for the blood donation camp. Total 46 people donated blood including Mr. Atmaram Rathod, Dr. Rajshree M. Yewale, Dr. V. G. Pahurkar, Mr. Gajanan Susar. Principal Captain Dr. Prashant P. Kothe encouraged the students to donate the blood. Buldana City Thanedar Salunke guided the youth on this occasion. Dr. D. J. Kande, Program Officer of National Service Scheme anchored the programme and Prof. Subodh Chinchole, C.T.O. National Cadet Corps (NCC), proposed vote of thanks on this occasion. Programme Officers, NCC and NSS. students took special efforts to make this blood donation camp successful. All the students of College responded enthusiastically to the blood donation camp