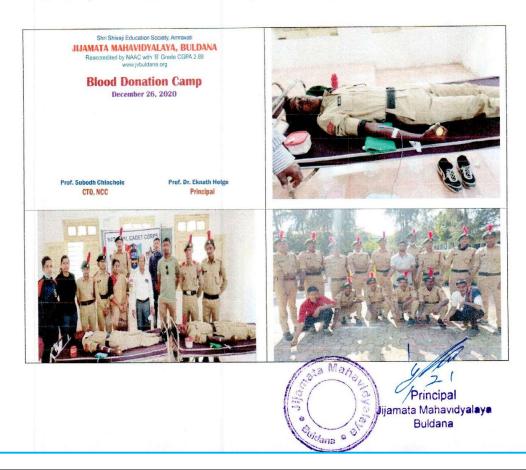

#### 3. Blood Donation Camp

Shri Shivaji Education Society Amravati's

#### Report on NSS Activity

Title of Activity **Blood Donation Camp** 

Date 14/07/2021

Dr. Prashant P. Kothe (Principal, JMVB) Chearperson

Mr. Salunkhe (Shahar Thanedar),

Chief Guest/ Resorce Person Dr. Nagpure Madam

(Gov. Hospital Buldhana).

Mr. Nilesh Joshi (Reportar, Lokmat)

Convener Dr. D. J. Kande Coordinator Dr. V. R. Kakde

No. of Participants 34

National Service Scheme Unit of Jijamata Mahavidyalaya, Buldhana organized a Blood Donation Camp on 14th July 2021 on Wednesday, in association with National Cadet Corps (NCC) and Lokmat Group, Buldhana. The blood donation camp was formally started by worshiping the image of Rashtramata Jijau, Vairagya Murti Sant Gadge Baba and Shikshan Maharshi Dr. Punjabrao Deshmukh by lighting the lamp. Principal Dr. Prashant Kothe Sir presided over the program. Buldana City Thanedar Mr. Salunke, Dr. Nagpure Madam of Buldana Government Hospital, City Correspondent of Lokmat Newspaper Nilesh Joshi have the main presence for the blood donation camp. Introductory speech was delivered by Dr. Mrs. Vandana Kakde and emphasized the importance of blood donation. Dr. Ingle, Prof. Dr. Arvind Patil, Prof. Dr. Shriram Yerankar, Dr. Bharat Jadhav, Dr. Namdev Dhale, Mr. Anil Kale, Dr. Reshma Sonwalkar, Dr. Rajshree Yewale, Mr. Atmaram Rathod, Mr. Gajanan Lohate, NSS students and NCC cadets were present in large numbers for the blood donation camp. Total 46 people donated blood including Mr. Atmaram Rathod, Dr. Rajshree M. Yewale, Dr. V. G. Pahurkar, Mr. Gajanan Susar. Principal Captain Dr. Prashant P. Kothe encouraged the students to donate the blood. Buldana City Thanedar Salunke guided the youth on this occasion. Dr. D. J. Kande, Program Officer of National Service Scheme anchored the programme and Prof. Subodh Chinchole, C.T.O. National Cadet Corps (NCC), proposed vote of thanks on this occasion. Programme Officers, NCC and NSS. students took special efforts to make this blood donation camp successful. All the students of College responded enthusiastically to the blood donation camp