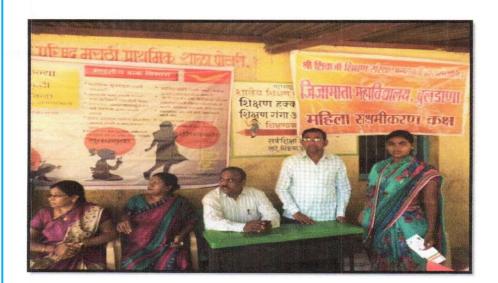

#### Activity:

National Cadet Corps, National Service Scheme units and IQAC of the institution organized International Day of Yoga in the College campus. Subedar Sambhaji Kadam, 13 Mah. Bn. NCC Khamgaon, Principal Dr. Prashant P. Kothe, Yoga Teacher Mr. Arun Rindhe, IQAC Coordinator Mr. Subodh Chinchole, CTO Pavan Thakare, NSS Programme Officer Dr. D. J. Kande, Dr. Rajashri Yewale and other staff members participated in this celebration.