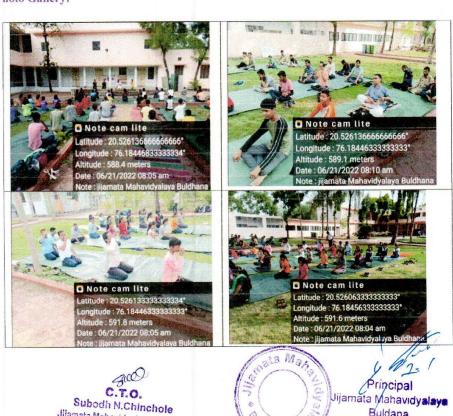

### 1. Celebration of International Yoga Day

#### Activity:

National Cadet Corps, National Service Scheme units and IQAC of the institution organized International Day of Yoga in the College campus. Subedar Sambhaji Kadam, 13 Mah. Bn. NCC Khamgaon, Principal Dr. Prashant P. Kothe, Yoga Teacher Mr. Arun Rindhe, IQAC Coordinator Mr. Subodh Chinchole, CTO Pavan Thakare, NSS Programme Officer Dr. D. J. Kande, Dr. Rajashri Yewale and other staff members participated in this celebration.

#### Photo Gallery:

Jijamata Mahavidyalaya,Buldana

dana •

Buldana