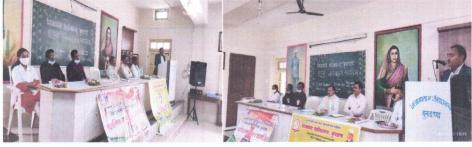

#### Activity:

National Cadet Corps, National Service Scheme units and IQAC of the institution organized International Day of Yoga in the College campus. Subedar Sambhaji Kadam, 13 Mah. Bn. NCC Khamgaon, Principal Dr. Prashant P. Kothe, Yoga Teacher Mr. Arun Rindhe, IQAC Coordinator Mr. Subodh Chinchole, CTO Pavan Thakare, NSS Programme Officer Dr. D. J. Kande, Dr. Rajashri Yewale and other staff members participated in this celebration.

#### Photo Gallery:

Jijamata Mahavidyalaya,Buldana

dana •

Buldana