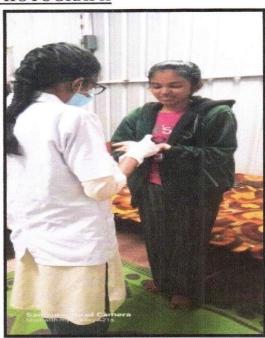

#### 2. AIDS Awareness Programme

#### Report on NSS Activity

Title of Activity AIDS Awareness Programme

07/12/2021 Date

Chearperson Dr. Prashant Kothe (Principal, JMV, Buldhana

Dr. Rajesh Burunge

Chief Guest/ Resorce Person (Director of NSS SGBAU, Amravati)

Dr. Nilesh Kadu

(Amravati District Co-ordinator of NSS)

Convener Dr. D. J. Kande Co-ordinator Dr. V. R. Kakde

No. of Participints

AIDS Awareness Program was held at Jijamata Mahavidyalaya, Buldana, on 07 December 2021. It was organized by the National Service Scheme Unit of the college. The program was preceded by Principal Captain Dr. Prashant Kothe and the Chief Guest was Dr. Rajesh Burunge Director, National Service Scheme, Sant Gadge Baba Amravati University, Amravati and Dr. Nilesh Kadu, NSS, Amravati District Coordinator were present. Also, Narendra Sansane, Counsellor of AIDS Department of District General Hospital Buldana, was present to guide the illuminated on the subject of AIDS. On this occasion, Dr. Rajesh Burunge and Nilesh Kadu, while guiding the volunteers of the National Service Scheme, explained the importance of the National Service Scheme in the college life. Narendra Sansane highlighted to all the students about the causes of AIDS, care and preventive measures to be taken about this disease. In the Presidential speech, Principal Dr. Prashant Kothe focused on importance of creating awareness among the youth about AIDS, a terrible disease and expressed the importance of academic work along with moral values for students to become self-reliant in life. Dr. D. J. Kande anchored the program, NSS Program Officer and Dr. Rajshree Yewale expressed vote of thanks on this programme. A large number of College students, Mr. Bhimrao Sawant from General Hospital Buldhana, Dr. Pradip Wagh, Ms. Indu More, Dr. Amar Shelekar were present for this programme.