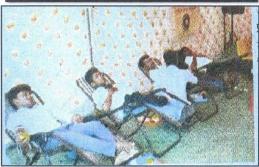

#### 3. Blood Donation Camp

Shri Shivaji Education Society Amravati's

#### Report on NSS Activity

Title of Activity **Blood Donation Camp** 

Date 14/07/2021

Dr. Prashant P. Kothe (Principal, JMVB) Chearperson

Mr. Salunkhe (Shahar Thanedar),

Chief Guest/ Resorce Person Dr. Nagpure Madam

(Gov. Hospital Buldhana).

Mr. Nilesh Joshi (Reportar, Lokmat)

Convener Dr. D. J. Kande Coordinator Dr. V. R. Kakde

No. of Participants 34

National Service Scheme Unit of Jijamata Mahavidyalaya, Buldhana organized a Blood Donation Camp on 14th July 2021 on Wednesday, in association with National Cadet Corps (NCC) and Lokmat Group, Buldhana. The blood donation camp was formally started by worshiping the image of Rashtramata Jijau, Vairagya Murti Sant Gadge Baba and Shikshan Maharshi Dr. Punjabrao Deshmukh by lighting the lamp. Principal Dr. Prashant Kothe Sir presided over the program. Buldana City Thanedar Mr. Salunke, Dr. Nagpure Madam of Buldana Government Hospital, City Correspondent of Lokmat Newspaper Nilesh Joshi have the main presence for the blood donation camp. Introductory speech was delivered by Dr. Mrs. Vandana Kakde and emphasized the importance of blood donation. Dr. Ingle, Prof. Dr. Arvind Patil, Prof. Dr. Shriram Yerankar, Dr. Bharat Jadhav, Dr. Namdev Dhale, Mr. Anil Kale, Dr. Reshma Sonwalkar, Dr. Rajshree Yewale, Mr. Atmaram Rathod, Mr. Gajanan Lohate, NSS students and NCC cadets were present in large numbers for the blood donation camp. Total 46 people donated blood including Mr. Atmaram Rathod, Dr. Rajshree M. Yewale, Dr. V. G. Pahurkar, Mr. Gajanan Susar. Principal Captain Dr. Prashant P. Kothe encouraged the students to donate the blood. Buldana City Thanedar Salunke guided the youth on this occasion. Dr. D. J. Kande, Program Officer of National Service Scheme anchored the programme and Prof. Subodh Chinchole, C.T.O. National Cadet Corps (NCC), proposed vote of thanks on this occasion. Programme Officers, NCC and NSS. students took special efforts to make this blood donation camp successful. All the students of College responded enthusiastically to the blood donation camp