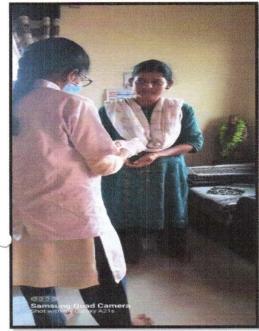

#### 2. AIDS Awareness Programme

#### Report on NSS Activity

Title of Activity AIDS Awareness Programme

07/12/2021 Date

Chearperson Dr. Prashant Kothe (Principal, JMV, Buldhana

Dr. Rajesh Burunge

Chief Guest/ Resorce Person (Director of NSS SGBAU, Amravati)

Dr. Nilesh Kadu

(Amravati District Co-ordinator of NSS)

Convener Dr. D. J. Kande Co-ordinator Dr. V. R. Kakde

No. of Participints

AIDS Awareness Program was held at Jijamata Mahavidyalaya, Buldana, on 07 December 2021. It was organized by the National Service Scheme Unit of the college. The program was preceded by Principal Captain Dr. Prashant Kothe and the Chief Guest was Dr. Rajesh Burunge Director, National Service Scheme, Sant Gadge Baba Amravati University, Amravati and Dr. Nilesh Kadu, NSS, Amravati District Coordinator were present. Also, Narendra Sansane, Counsellor of AIDS Department of District General Hospital Buldana, was present to guide the illuminated on the subject of AIDS. On this occasion, Dr. Rajesh Burunge and Nilesh Kadu, while guiding the volunteers of the National Service Scheme, explained the importance of the National Service Scheme in the college life. Narendra Sansane highlighted to all the students about the causes of AIDS, care and preventive measures to be taken about this disease. In the Presidential speech, Principal Dr. Prashant Kothe focused on importance of creating awareness among the youth about AIDS, a terrible disease and expressed the importance of academic work along with moral values for students to become self-reliant in life. Dr. D. J. Kande anchored the program, NSS Program Officer and Dr. Rajshree Yewale expressed vote of thanks on this programme. A large number of College students, Mr. Bhimrao Sawant from General Hospital Buldhana, Dr. Pradip Wagh, Ms. Indu More, Dr. Amar Shelekar were present for this programme.