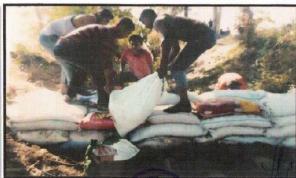

#### 3. Blood Donation Camp

Shri Shivaji Education Society Amravati's

(Gov. Hospital Buldhana).

Mr. Nilesh Joshi (Reportar, Lokmat)

Convener Dr. D. J. Kande Coordinator Dr. V. R. Kakde

No. of Participants 34

National Service Scheme Unit of Jijamata Mahavidyalaya, Buldhana organized a Blood Donation Camp on 14th July 2021 on Wednesday, in association with National Cadet Corps (NCC) and Lokmat Group, Buldhana. The blood donation camp was formally started by worshiping the image of Rashtramata Jijau, Vairagya Murti Sant Gadge Baba and Shikshan Maharshi Dr. Punjabrao Deshmukh by lighting the lamp. Principal Dr. Prashant Kothe Sir presided over the program. Buldana City Thanedar Mr. Salunke, Dr. Nagpure Madam of Buldana Government Hospital, City Correspondent of Lokmat Newspaper Nilesh Joshi have the main presence for the blood donation camp. Introductory speech was delivered by Dr. Mrs. Vandana Kakde and emphasized the importance of blood donation. Dr. Ingle, Prof. Dr. Arvind Patil, Prof. Dr. Shriram Yerankar, Dr. Bharat Jadhav, Dr. Namdev Dhale, Mr. Anil Kale, Dr. Reshma Sonwalkar, Dr. Rajshree Yewale, Mr. Atmaram Rathod, Mr. Gajanan Lohate, NSS students and NCC cadets were present in large numbers for the blood donation camp. Total 46 people donated blood including Mr. Atmaram Rathod, Dr. Rajshree M. Yewale, Dr. V. G. Pahurkar, Mr. Gajanan Susar. Principal Captain Dr. Prashant P. Kothe encouraged the students to donate the blood. Buldana City Thanedar Salunke guided the youth on this occasion. Dr. D. J. Kande, Program Officer of National Service Scheme anchored the programme and Prof. Subodh Chinchole, C.T.O. National Cadet Corps (NCC), proposed vote of thanks on this occasion. Programme Officers, NCC and NSS. students took special efforts to make this blood donation camp successful. All the students of College responded enthusiastically to the blood donation camp