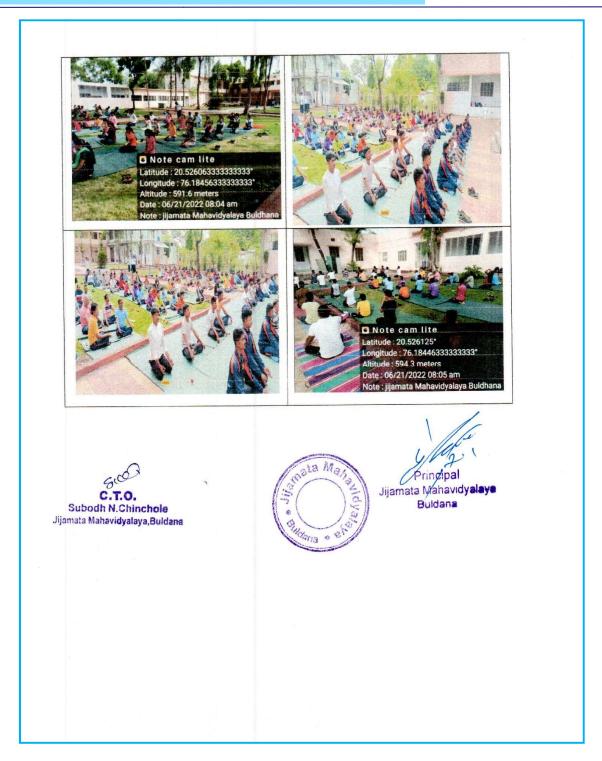

### 1. Celebration of International Yoga Day

#### Activity:

National Cadet Corps, National Service Scheme units and IQAC of the institution organized International Day of Yoga in the College campus. Subedar Sambhaji Kadam, 13 Mah. Bn. NCC Khamgaon, Principal Dr. Prashant P. Kothe, Yoga Teacher Mr. Arun Rindhe, IQAC Coordinator Mr. Subodh Chinchole, CTO Pavan Thakare, NSS Programme Officer Dr. D. J. Kande, Dr. Rajashri Yewale and other staff members participated in this celebration.

#### Photo Gallery:

Jijamata Mahavidyalaya,Buldana

dana •

Buldana