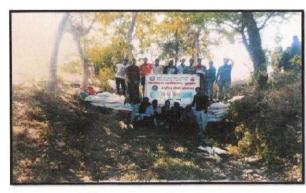

#### Activity:

National Cadet Corps, National Service Scheme units and IQAC of the institution organized International Day of Yoga in the College campus. Subedar Sambhaji Kadam, 13 Mah. Bn. NCC Khamgaon, Principal Dr. Prashant P. Kothe, Yoga Teacher Mr. Arun Rindhe, IQAC Coordinator Mr. Subodh Chinchole, CTO Pavan Thakare, NSS Programme Officer Dr. D. J. Kande, Dr. Rajashri Yewale and other staff members participated in this celebration.

#### Photo Gallery:

Jijamata Mahavidyalaya,Buldana

dana •

Buldana