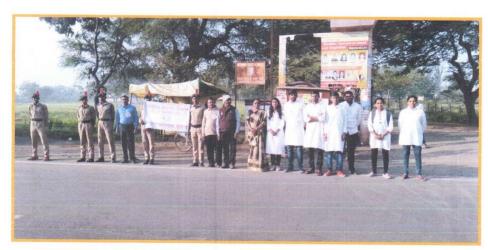

#### 3. Blood Donation Camp

Shri Shivaji Education Society Amravati's

#### Report on NSS Activity

Title of Activity **Blood Donation Camp** 

Date 14/07/2021

Dr. Prashant P. Kothe (Principal, JMVB) Chearperson

Mr. Salunkhe (Shahar Thanedar),

Chief Guest/ Resorce Person Dr. Nagpure Madam

(Gov. Hospital Buldhana).

Mr. Nilesh Joshi (Reportar, Lokmat)

Convener Dr. D. J. Kande Coordinator Dr. V. R. Kakde

No. of Participants 34

National Service Scheme Unit of Jijamata Mahavidyalaya, Buldhana organized a Blood Donation Camp on 14th July 2021 on Wednesday, in association with National Cadet Corps (NCC) and Lokmat Group, Buldhana. The blood donation camp was formally started by worshiping the image of Rashtramata Jijau, Vairagya Murti Sant Gadge Baba and Shikshan Maharshi Dr. Punjabrao Deshmukh by lighting the lamp. Principal Dr. Prashant Kothe Sir presided over the program. Buldana City Thanedar Mr. Salunke, Dr. Nagpure Madam of Buldana Government Hospital, City Correspondent of Lokmat Newspaper Nilesh Joshi have the main presence for the blood donation camp. Introductory speech was delivered by Dr. Mrs. Vandana Kakde and emphasized the importance of blood donation. Dr. Ingle, Prof. Dr. Arvind Patil, Prof. Dr. Shriram Yerankar, Dr. Bharat Jadhav, Dr. Namdev Dhale, Mr. Anil Kale, Dr. Reshma Sonwalkar, Dr. Rajshree Yewale, Mr. Atmaram Rathod, Mr. Gajanan Lohate, NSS students and NCC cadets were present in large numbers for the blood donation camp. Total 46 people donated blood including Mr. Atmaram Rathod, Dr. Rajshree M. Yewale, Dr. V. G. Pahurkar, Mr. Gajanan Susar. Principal Captain Dr. Prashant P. Kothe encouraged the students to donate the blood. Buldana City Thanedar Salunke guided the youth on this occasion. Dr. D. J. Kande, Program Officer of National Service Scheme anchored the programme and Prof. Subodh Chinchole, C.T.O. National Cadet Corps (NCC), proposed vote of thanks on this occasion. Programme Officers, NCC and NSS. students took special efforts to make this blood donation camp successful. All the students of College responded enthusiastically to the blood donation camp