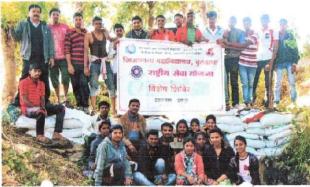

#### 3. Blood Donation Camp

Shri Shivaji Education Society Amravati's

#### Report on NSS Activity

Title of Activity **Blood Donation Camp** 

Date 14/07/2021

Dr. Prashant P. Kothe (Principal, JMVB) Chearperson

Mr. Salunkhe (Shahar Thanedar),

Chief Guest/ Resorce Person Dr. Nagpure Madam

(Gov. Hospital Buldhana).

Mr. Nilesh Joshi (Reportar, Lokmat)

Convener Dr. D. J. Kande Coordinator Dr. V. R. Kakde

No. of Participants 34

National Service Scheme Unit of Jijamata Mahavidyalaya, Buldhana organized a Blood Donation Camp on 14th July 2021 on Wednesday, in association with National Cadet Corps (NCC) and Lokmat Group, Buldhana. The blood donation camp was formally started by worshiping the image of Rashtramata Jijau, Vairagya Murti Sant Gadge Baba and Shikshan Maharshi Dr. Punjabrao Deshmukh by lighting the lamp. Principal Dr. Prashant Kothe Sir presided over the program. Buldana City Thanedar Mr. Salunke, Dr. Nagpure Madam of Buldana Government Hospital, City Correspondent of Lokmat Newspaper Nilesh Joshi have the main presence for the blood donation camp. Introductory speech was delivered by Dr. Mrs. Vandana Kakde and emphasized the importance of blood donation. Dr. Ingle, Prof. Dr. Arvind Patil, Prof. Dr. Shriram Yerankar, Dr. Bharat Jadhav, Dr. Namdev Dhale, Mr. Anil Kale, Dr. Reshma Sonwalkar, Dr. Rajshree Yewale, Mr. Atmaram Rathod, Mr. Gajanan Lohate, NSS students and NCC cadets were present in large numbers for the blood donation camp. Total 46 people donated blood including Mr. Atmaram Rathod, Dr. Rajshree M. Yewale, Dr. V. G. Pahurkar, Mr. Gajanan Susar. Principal Captain Dr. Prashant P. Kothe encouraged the students to donate the blood. Buldana City Thanedar Salunke guided the youth on this occasion. Dr. D. J. Kande, Program Officer of National Service Scheme anchored the programme and Prof. Subodh Chinchole, C.T.O. National Cadet Corps (NCC), proposed vote of thanks on this occasion. Programme Officers, NCC and NSS. students took special efforts to make this blood donation camp successful. All the students of College responded enthusiastically to the blood donation camp