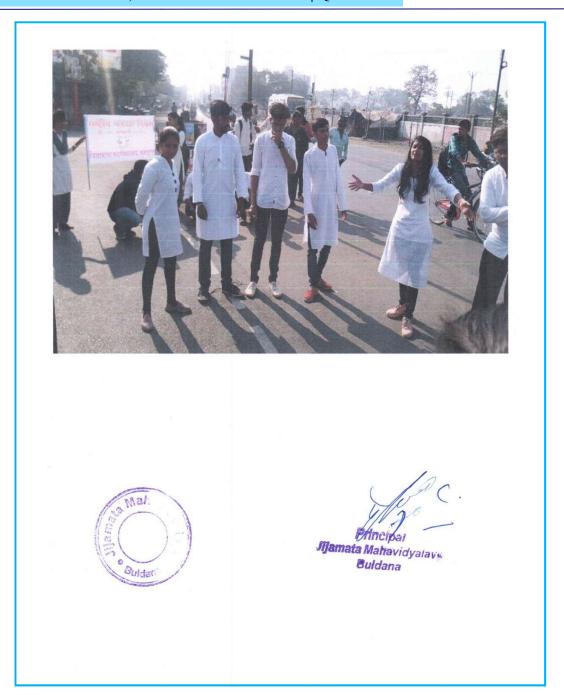

#### 3. Blood Donation Camp

Shri Shivaji Education Society Amravati's

#### Report on NSS Activity

Title of Activity **Blood Donation Camp** 

Date 14/07/2021

Dr. Prashant P. Kothe (Principal, JMVB) Chearperson

Mr. Salunkhe (Shahar Thanedar),

Chief Guest/ Resorce Person Dr. Nagpure Madam

(Gov. Hospital Buldhana).

Mr. Nilesh Joshi (Reportar, Lokmat)

Convener Dr. D. J. Kande Coordinator Dr. V. R. Kakde

No. of Participants 34

National Service Scheme Unit of Jijamata Mahavidyalaya, Buldhana organized a Blood Donation Camp on 14th July 2021 on Wednesday, in association with National Cadet Corps (NCC) and Lokmat Group, Buldhana. The blood donation camp was formally started by worshiping the image of Rashtramata Jijau, Vairagya Murti Sant Gadge Baba and Shikshan Maharshi Dr. Punjabrao Deshmukh by lighting the lamp. Principal Dr. Prashant Kothe Sir presided over the program. Buldana City Thanedar Mr. Salunke, Dr. Nagpure Madam of Buldana Government Hospital, City Correspondent of Lokmat Newspaper Nilesh Joshi have the main presence for the blood donation camp. Introductory speech was delivered by Dr. Mrs. Vandana Kakde and emphasized the importance of blood donation. Dr. Ingle, Prof. Dr. Arvind Patil, Prof. Dr. Shriram Yerankar, Dr. Bharat Jadhav, Dr. Namdev Dhale, Mr. Anil Kale, Dr. Reshma Sonwalkar, Dr. Rajshree Yewale, Mr. Atmaram Rathod, Mr. Gajanan Lohate, NSS students and NCC cadets were present in large numbers for the blood donation camp. Total 46 people donated blood including Mr. Atmaram Rathod, Dr. Rajshree M. Yewale, Dr. V. G. Pahurkar, Mr. Gajanan Susar. Principal Captain Dr. Prashant P. Kothe encouraged the students to donate the blood. Buldana City Thanedar Salunke guided the youth on this occasion. Dr. D. J. Kande, Program Officer of National Service Scheme anchored the programme and Prof. Subodh Chinchole, C.T.O. National Cadet Corps (NCC), proposed vote of thanks on this occasion. Programme Officers, NCC and NSS. students took special efforts to make this blood donation camp successful. All the students of College responded enthusiastically to the blood donation camp