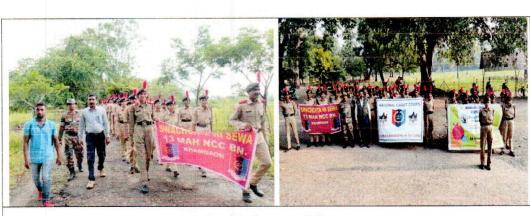

#### Activity:

National Cadet Corps, National Service Scheme units and IQAC of the institution organized International Day of Yoga in the College campus. Subedar Sambhaji Kadam, 13 Mah. Bn. NCC Khamgaon, Principal Dr. Prashant P. Kothe, Yoga Teacher Mr. Arun Rindhe, IQAC Coordinator Mr. Subodh Chinchole, CTO Pavan Thakare, NSS Programme Officer Dr. D. J. Kande, Dr. Rajashri Yewale and other staff members participated in this celebration.

#### Photo Gallery:

Jijamata Mahavidyalaya,Buldana

dana •

Buldana