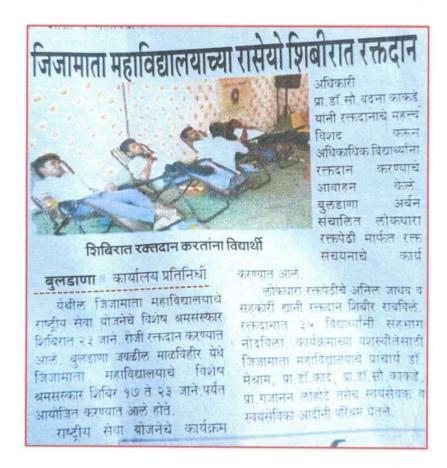

# जिजामाता महाविद्यालयात

बुलडाणा, १४ जुलै (गुड इव्हिनिंग सिटी): जिजमाता महाविद्यालयातील राष्ट्रीय सेवा योजना व राष्ट्रीय छात्र सेना तसैच लोकमत समुहाच्या संयुक्त विद्यमाने

दिनांक १४ जुलै २०२१ बुधवार रोजी रकदान शिबिराचे आयोजन करण्यात आले होते. राष्ट्रमाला जिजाऊ, वैराम्य मुर्ती संत गाडगे बाबा व शिक्षण महर्षी डॉ.पंजाबरॉव देशमुख यांच्या प्रतिमेच्या पुजनाने व दीपप्रज्वलनाने स्कदान शिबिराची विधिवत सुरुवात करण्यात आली. महाविद्यालयाचे प्राचार्य डॉ प्रशांत कोठे कार्यक्रमाच्या अध्यक्ष स्थानी होते रक्तदान शिबिरा करिता बुलडाणा शहर ठाणेदार साळुके, बुलडाणा शासकीय रुग्णालयाच्या डॉ नागपुरे मंडम, लोकमत वृत्तपत्राचे शहर प्रतिनिधी निलंश जोशी, यांची प्रमुख उपस्थिती होती. कार्यक्रमाचे प्रास्ताविक प्रा.डॉ.सी बंदना काकडे यांनी केले व स्तादानचे महत्व विषद केले. रक्तदान शिबिरा करिता डॉ इंगळे, प्रा.डॉ अरविंद पाटील, प्रा.डॉ श्रीराम येरनकर, प्रा डॉ भरत जाधव, प्रा डॉ नामदेव ढाले. प्रा अनिल काळे, डॉ सोनवलकर, डॉ राजशी जानोरकर, प्रा आत्माराम राठोड, प्रा गजानन लोहोटे, एनएसएस आणि एनसीसी चे विद्यार्थी मोठ्या संख्येने हजर होते हाँ योगेश पहरकर, प्रा

आत्माराम राठोड, गजानन सुसर सह एकूण ४६ जणानी रक्तदान केले. प्राचार्य कॅप्टन डॉ कोठ रक्तदान करण्याकरिता विद्यार्थ्यांना प्रोत्साहित केले बुलडाणा शहर ठाणेदार साळुके यांनी युवकांना सदर प्रसंगी मार्गदर्शन केले कार्यक्रमाचे सूत्रसंचालन राष्ट्रीय सेवा योजनेचे कार्यक्रम अधिकारी डॉ कांद्रे यांनी केले तर सागता राष्ट्रीय छात्र सेना कार्यक्रम अधिकारी प्रा सुबोध चिंचोले यांनी आभार प्रदर्शन करून केली महाविद्यालयाचे प्राचार्य कॅप्टन डॉ प्रशांत कोठे. प्रा सुबोध चिंचोले एन सी सी ऑफिसर, डॉ.डी.जे कांदे व प्रा डॉ.सी वंदना काकडे, राष्ट्रीय सेवा योजना कार्यक्रम अधिकारी व विशाल सोनुने, रोहिणी लोखंडे, गौरंग पाठक, प्रीती दळवी, प्रेरणा खरात, वानखेडे, कु बरडे एनसीसी व एनएसएसच्या विद्यार्थ्यांनी सदर रक्तदान शिबिराचे यशस्त्रीते करिता विशेष प्रयत्न केले सदर रक्तदान शिबिरास जिजामाता महाविद्यालयातील विद्यार्थ्यांनी उत्स्पूर्त प्रतिसाद दिला.