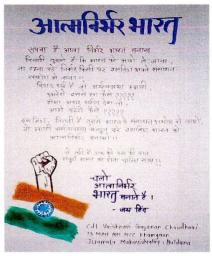

ociety, Amravati

#### JIJAMATA MAHAVIDYALAYA, BULDANA

NAAC Reaccredited with B CGPA- 2.88 (2013) Website: www.jmvbuldana.org

#### **National Cadet Corps (NCC)**

13 Mah. Bn. Khamgaon

Gp. Hq. Amravati



#### **Aatma Nirbhar Bharat** Online Poster/ Slogan/Poetry Competition

In response to the appeal to popularize the movement of Aatma Nirbhar Bharat as launched by the Prime Minister of India Mr. Narendra Modiji, the Ministry of Electronics & Information Technology, Govt. of India declared multi-level campaign. NCC DTE directed to participate in this online campaign. Our 12 cadets actively presented Posters/Slogans/Poems on the given themes and participated in this activity.











Principal Jijamata Mahavidyalaya Buldana













Principal Jijamata Mahavidyalaya Buldana















#### JIJAMATA MAHAVIDYALAYA, BULDANA

#### National Cadet Corps (NCC)

#### LIST OF PARTICIPATING CADETS

August 2020

| Sr. No | Rank | Name of Cadets              | Activity |
|--------|------|-----------------------------|----------|
| 1      | Cdt  | Kalyani Kaduba Tekale       | Poster   |
| 2      | Cdt  | Diksha Sanjay Kharat        | Poster   |
| 3      | Cdt  | Prakash Rajesh Bramhane     | Poster   |
| 4      | Cdt  | Pooja V. Jadhao             | Poster   |
| 5      | Cdt  | Akanksha A. Jadhao          | Poster   |
| 6      | Cdt  | Priti Janardan Dalvi        | Poster   |
| 7      | Cdt  | Archana Ubarhande           | Poster   |
| 8      | Cdt  | Snehal Sanjay kharat        | Poster   |
| 9      | Cdt  | Vaishnavi Gajanan Chaudhari | Poem     |
| 10     | Cdt  | Preran