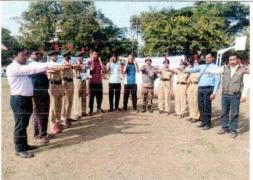

### 1. Celebration of International Yoga Day

#### Activity:

National Cadet Corps, National Service Scheme units and IQAC of the institution organized International Day of Yoga in the College campus. Subedar Sambhaji Kadam, 13 Mah. Bn. NCC Khamgaon, Principal Dr. Prashant P. Kothe, Yoga Teacher Mr. Arun Rindhe, IQAC Coordinator Mr. Subodh Chinchole, CTO Pavan Thakare, NSS Programme Officer Dr. D. J. Kande, Dr. Rajashri Yewale and other staff members participated in this celebration.