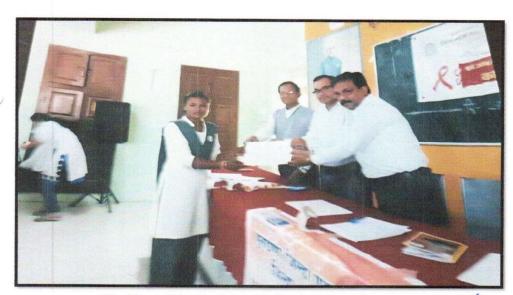

#### Report on NSS Activity

Title of Activity AIDS Awareness Programme

07/12/2021 Date

Chearperson Dr. Prashant Kothe (Principal, JMV, Buldhana

Dr. Rajesh Burunge

Chief Guest/ Resorce Person (Director of NSS SGBAU, Amravati)

Dr. Nilesh Kadu

(Amravati District Co-ordinator of NSS)

Convener Dr. D. J. Kande Co-ordinator Dr. V. R. Kakde

No. of Participints

AIDS Awareness Program was held at Jijamata Mahavidyalaya, Buldana, on 07 December 2021. It was organized by the National Service Scheme Unit of the college. The program was preceded by Principal Captain Dr. Prashant Kothe and the Chief Guest was Dr. Rajesh Burunge Director, National Service Scheme, Sant Gadge Baba Amravati University, Amravati and Dr. Nilesh Kadu, NSS, Amravati District Coordinator were present. Also, Narendra Sansane, Counsellor of AIDS Department of District General Hospital Buldana, was present to guide the illuminated on the subject of AIDS. On this occasion, Dr. Rajesh Burunge and Nilesh Kadu, while guiding the volunteers of the National Service Scheme, explained the importance of the National Service Scheme in the college life. Narendra Sansane highlighted to all the students about the causes of AIDS, care and preventive measures to be taken about this disease. In the Presidential speech, Principal Dr. Prashant Kothe focused on importance of creating awareness among the youth about AIDS, a terrible disease and expressed the importance of academic work along with moral values for students to become self-reliant in life. Dr. D. J. Kande anchored the program, NSS Program Officer and Dr. Rajshree Yewale expressed vote of thanks on this programme. A large number of College students, Mr. Bhimrao Sawant from General Hospital Buldhana, Dr. Pradip Wagh, Ms. Indu More, Dr. Amar Shelekar were present for this programme.