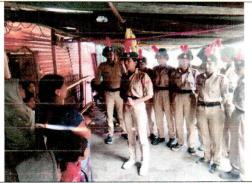

#### Activity:

National Cadet Corps, National Service Scheme units and IQAC of the institution organized International Day of Yoga in the College campus. Subedar Sambhaji Kadam, 13 Mah. Bn. NCC Khamgaon, Principal Dr. Prashant P. Kothe, Yoga Teacher Mr. Arun Rindhe, IQAC Coordinator Mr. Subodh Chinchole, CTO Pavan Thakare, NSS Programme Officer Dr. D. J. Kande, Dr. Rajashri Yewale and other staff members participated in this celebration.

#### Photo Gallery:

Jijamata Mahavidyalaya,Buldana

dana •

Buldana