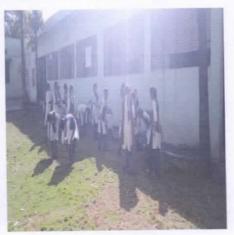

#### Activity:

National Cadet Corps, National Service Scheme units and IQAC of the institution organized International Day of Yoga in the College campus. Subedar Sambhaji Kadam, 13 Mah. Bn. NCC Khamgaon, Principal Dr. Prashant P. Kothe, Yoga Teacher Mr. Arun Rindhe, IQAC Coordinator Mr. Subodh Chinchole, CTO Pavan Thakare, NSS Programme Officer Dr. D. J. Kande, Dr. Rajashri Yewale and other staff members participated in this celebration.

#### Photo Gallery:

Jijamata Mahavidyalaya,Buldana

dana •

Buldana