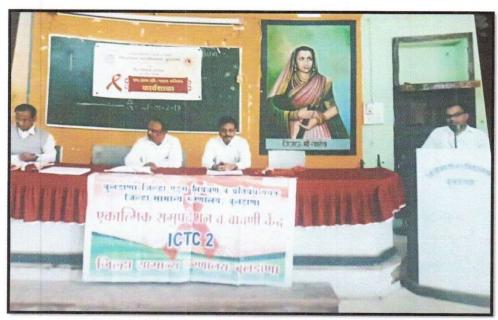

#### Report on NSS Activity

Title of Activity AIDS Awareness Programme

07/12/2021 Date

Chearperson Dr. Prashant Kothe (Principal, JMV, Buldhana

Dr. Rajesh Burunge

Chief Guest/ Resorce Person (Director of NSS SGBAU, Amravati)

Dr. Nilesh Kadu

(Amravati District Co-ordinator of NSS)

Convener Dr. D. J. Kande Co-ordinator Dr. V. R. Kakde

No. of Participints

AIDS Awareness Program was held at Jijamata Mahavidyalaya, Buldana, on 07 December 2021. It was organized by the National Service Scheme Unit of the college. The program was preceded by Principal Captain Dr. Prashant Kothe and the Chief Guest was Dr. Rajesh Burunge Director, National Service Scheme, Sant Gadge Baba Amravati University, Amravati and Dr. Nilesh Kadu, NSS, Amravati District Coordinator were present. Also, Narendra Sansane, Counsellor of AIDS Department of District General Hospital Buldana, was present to guide the illuminated on the subject of AIDS. On this occasion, Dr. Rajesh Burunge and Nilesh Kadu, while guiding the volunteers of the National Service Scheme, explained the importance of the National Service Scheme in the college life. Narendra Sansane highlighted to all the students about the causes of AIDS, care and preventive measures to be taken about this disease. In the Presidential speech, Principal Dr. Prashant Kothe focused on importance of creating awareness among the youth about AIDS, a terrible disease and expressed the importance of academic work along with moral values for students to become self-reliant in life. Dr. D. J. Kande anchored the program, NSS Program Officer and Dr. Rajshree Yewale expressed vote of thanks on this programme. A large number of College students, Mr. Bhimrao Sawant from General Hospital Buldhana, Dr. Pradip Wagh, Ms. Indu More, Dr. Amar Shelekar were present for this programme.