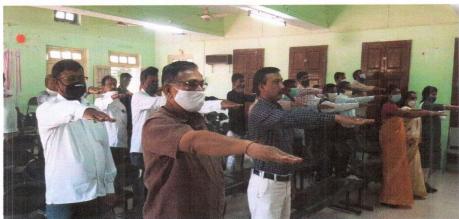

### 1. Celebration of International Yoga Day

#### Activity:

National Cadet Corps, National Service Scheme units and IQAC of the institution organized International Day of Yoga in the College campus. Subedar Sambhaji Kadam, 13 Mah. Bn. NCC Khamgaon, Principal Dr. Prashant P. Kothe, Yoga Teacher Mr. Arun Rindhe, IQAC Coordinator Mr. Subodh Chinchole, CTO Pavan Thakare, NSS Programme Officer Dr. D. J. Kande, Dr. Rajashri Yewale and other staff members participated in this celebration.