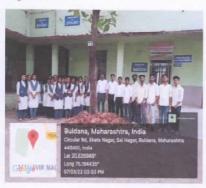

### 1. Celebration of International Yoga Day

#### Activity:

National Cadet Corps, National Service Scheme units and IQAC of the institution organized International Day of Yoga in the College campus. Subedar Sambhaji Kadam, 13 Mah. Bn. NCC Khamgaon, Principal Dr. Prashant P. Kothe, Yoga Teacher Mr. Arun Rindhe, IQAC Coordinator Mr. Subodh Chinchole, CTO Pavan Thakare, NSS Programme Officer Dr. D. J. Kande, Dr. Rajashri Yewale and other staff members participated in this celebration.