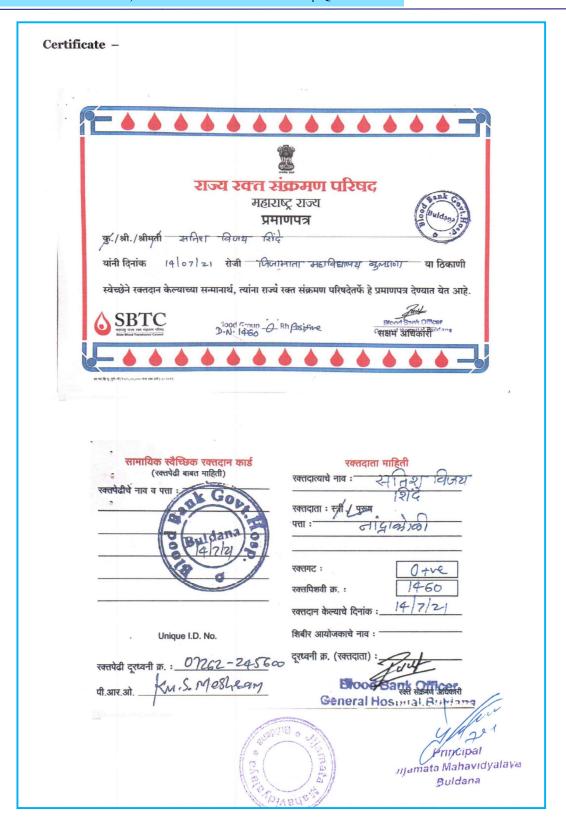

#### 3. Blood Donation Camp

Shri Shivaji Education Society Amravati's

#### Report on NSS Activity

Title of Activity **Blood Donation Camp** 

Date 14/07/2021

Dr. Prashant P. Kothe (Principal, JMVB) Chearperson

Mr. Salunkhe (Shahar Thanedar),

Chief Guest/ Resorce Person Dr. Nagpure Madam

(Gov. Hospital Buldhana).

Mr. Nilesh Joshi (Reportar, Lokmat)

Convener Dr. D. J. Kande Coordinator Dr. V. R. Kakde

No. of Participants 34

National Service Scheme Unit of Jijamata Mahavidyalaya, Buldhana organized a Blood Donation Camp on 14th July 2021 on Wednesday, in association with National Cadet Corps (NCC) and Lokmat Group, Buldhana. The blood donation camp was formally started by worshiping the image of Rashtramata Jijau, Vairagya Murti Sant Gadge Baba and Shikshan Maharshi Dr. Punjabrao Deshmukh by lighting the lamp. Principal Dr. Prashant Kothe Sir presided over the program. Buldana City Thanedar Mr. Salunke, Dr. Nagpure Madam of Buldana Government Hospital, City Correspondent of Lokmat Newspaper Nilesh Joshi have the main presence for the blood donation camp. Introductory speech was delivered by Dr. Mrs. Vandana Kakde and emphasized the importance of blood donation. Dr. Ingle, Prof. Dr. Arvind Patil, Prof. Dr. Shriram Yerankar, Dr. Bharat Jadhav, Dr. Namdev Dhale, Mr. Anil Kale, Dr. Reshma Sonwalkar, Dr. Rajshree Yewale, Mr. Atmaram Rathod, Mr. Gajanan Lohate, NSS students and NCC cadets were present in large numbers for the blood donation camp. Total 46 people donated blood including Mr. Atmaram Rathod, Dr. Rajshree M. Yewale, Dr. V. G. Pahurkar, Mr. Gajanan Susar. Principal Captain Dr. Prashant P. Kothe encouraged the students to donate the blood. Buldana City Thanedar Salunke guided the youth on this occasion. Dr. D. J. Kande, Program Officer of National Service Scheme anchored the programme and Prof. Subodh Chinchole, C.T.O. National Cadet Corps (NCC), proposed vote of thanks on this occasion. Programme Officers, NCC and NSS. students took special efforts to make this blood donation camp successful. All the students of College responded enthusiastically to the blood donation camp