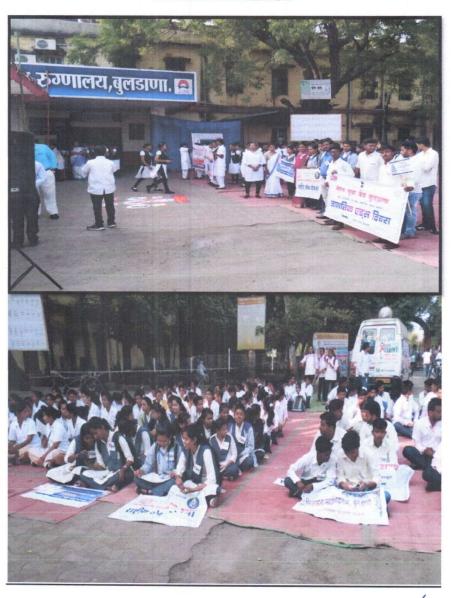

### 1. Celebration of International Yoga Day

#### Activity:

National Cadet Corps, National Service Scheme units and IQAC of the institution organized International Day of Yoga in the College campus. Subedar Sambhaji Kadam, 13 Mah. Bn. NCC Khamgaon, Principal Dr. Prashant P. Kothe, Yoga Teacher Mr. Arun Rindhe, IQAC Coordinator Mr. Subodh Chinchole, CTO Pavan Thakare, NSS Programme Officer Dr. D. J. Kande, Dr. Rajashri Yewale and other staff members participated in this celebration.

#### Photo Gallery:

Jijamata Mahavidyalaya,Buldana

dana •

Buldana