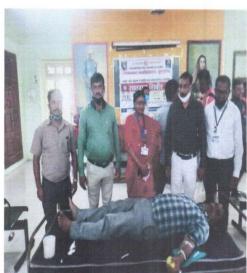

#### 2. AIDS Awareness Programme

Dr. Nilesh Kadu

(Amravati District Co-ordinator of NSS)

Convener Dr. D. J. Kande Co-ordinator Dr. V. R. Kakde

No. of Participints

AIDS Awareness Program was held at Jijamata Mahavidyalaya, Buldana, on 07 December 2021. It was organized by the National Service Scheme Unit of the college. The program was preceded by Principal Captain Dr. Prashant Kothe and the Chief Guest was Dr. Rajesh Burunge Director, National Service Scheme, Sant Gadge Baba Amravati University, Amravati and Dr. Nilesh Kadu, NSS, Amravati District Coordinator were present. Also, Narendra Sansane, Counsellor of AIDS Department of District General Hospital Buldana, was present to guide the illuminated on the subject of AIDS. On this occasion, Dr. Rajesh Burunge and Nilesh Kadu, while guiding the volunteers of the National Service Scheme, explained the importance of the National Service Scheme in the college life. Narendra Sansane highlighted to all the students about the causes of AIDS, care and preventive measures to be taken about this disease. In the Presidential speech, Principal Dr. Prashant Kothe focused on importance of creating awareness among the youth about AIDS, a terrible disease and expressed the importance of academic work along with moral values for students to become self-reliant in life. Dr. D. J. Kande anchored the program, NSS Program Officer and Dr. Rajshree Yewale expressed vote of thanks on this programme. A large number of College students, Mr. Bhimrao Sawant from General Hospital Buldhana, Dr. Pradip Wagh, Ms. Indu More, Dr. Amar Shelekar were present for this programme.