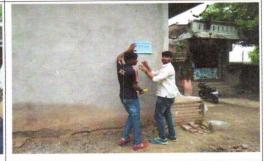

### 1. Celebration of International Yoga Day

#### Activity:

National Cadet Corps, National Service Scheme units and IQAC of the institution organized International Day of Yoga in the College campus. Subedar Sambhaji Kadam, 13 Mah. Bn. NCC Khamgaon, Principal Dr. Prashant P. Kothe, Yoga Teacher Mr. Arun Rindhe, IQAC Coordinator Mr. Subodh Chinchole, CTO Pavan Thakare, NSS Programme Officer Dr. D. J. Kande, Dr. Rajashri Yewale and other staff members participated in this celebration.