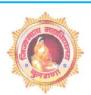

(Gov. Hospital Buldhana).

Mr. Nilesh Joshi (Reportar, Lokmat)

Convener Dr. D. J. Kande Coordinator Dr. V. R. Kakde

No. of Participants 34

National Service Scheme Unit of Jijamata Mahavidyalaya, Buldhana organized a Blood Donation Camp on 14th July 2021 on Wednesday, in association with National Cadet Corps (NCC) and Lokmat Group, Buldhana. The blood donation camp was formally started by worshiping the image of Rashtramata Jijau, Vairagya Murti Sant Gadge Baba and Shikshan Maharshi Dr. Punjabrao Deshmukh by lighting the lamp. Principal Dr. Prashant Kothe Sir presided over the program. Buldana City Thanedar Mr. Salunke, Dr. Nagpure Madam of Buldana Government Hospital, City Correspondent of Lokmat Newspaper Nilesh Joshi have the main presence for the blood donation camp. Introductory speech was delivered by Dr. Mrs. Vandana Kakde and emphasized the importance of blood donation. Dr. Ingle, Prof. Dr. Arvind Patil, Prof. Dr. Shriram Yerankar, Dr. Bharat Jadhav, Dr. Namdev Dhale, Mr. Anil Kale, Dr. Reshma Sonwalkar, Dr. Rajshree Yewale, Mr. Atmaram Rathod, Mr. Gajanan Lohate, NSS students and NCC cadets were present in large numbers for the blood donation camp. Total 46 people donated blood including Mr. Atmaram Rathod, Dr. Rajshree M. Yewale, Dr. V. G. Pahurkar, Mr. Gajanan Susar. Principal Captain Dr. Prashant P. Kothe encouraged the students to donate the blood. Buldana City Thanedar Salunke guided the youth on this occasion. Dr. D. J. Kande, Program Officer of National Service Scheme anchored the programme and Prof. Subodh Chinchole, C.T.O. National Cadet Corps (NCC), proposed vote of thanks on this occasion. Programme Officers, NCC and NSS. students took special efforts to make this blood donation camp successful. All the students of College responded enthusiastically to the blood donation camp

# जिजामाता महाविद्यालयात

बुलडाणा, १४ जुलै (गुड इव्हिनिंग सिटी): जिजमाता महाविद्यालयातील राष्ट्रीय सेवा योजना व राष्ट्रीय छात्र सेना तसैच लोकमत समुहाच्या संयुक्त विद्यमाने

दिनांक १४ जुलै २०२१ बुधवार रोजी रकदान शिबिराचे आयोजन करण्यात आले होते. राष्ट्रमाला जिजाऊ, वैराम्य मुर्ती संत गाडगे बाबा व शिक्षण महर्षी डॉ.पंजाबरॉव देशमुख यांच्या प्रतिमेच्या पुजनाने व दीपप्रज्वलनाने स्कदान शिबिराची विधिवत सुरुवात करण्यात आली. महाविद्यालयाचे प्राचार्य डॉ प्रशांत कोठे कार्यक्रमाच्या अध्यक्ष स्थानी होते रक्तदान शिबिरा करिता बुलडाणा शहर ठाणेदार साळुके, बुलडाणा शासकीय रुग्णालयाच्या डॉ नागपुरे मंडम, लोकमत वृत्तपत्राचे शहर प्रतिनिधी निलंश जोशी, यांची प्रमुख उपस्थिती होती. कार्यक्रमाचे प्रास्ताविक प्रा.डॉ.सी बंदना काकडे यांनी केले व स्तादानचे महत्व विषद केले. रक्तदान शिबिरा करिता डॉ इंगळे, प्रा.डॉ अरविंद पाटील, प्रा.डॉ श्रीराम येरनकर, प्रा डॉ भरत जाधव, प्रा डॉ नामदेव ढाले. प्रा अनिल काळे, डॉ सोनवलकर, डॉ राजशी जानोरकर, प्रा आत्माराम राठोड, प्रा गजानन लोहोटे, एनएसएस आणि एनसीसी चे विद्यार्थी मोठ्या संख्येने हजर होते हाँ योगेश पहरकर, प्रा

आत्माराम राठोड, गजानन सुसर सह एकूण ४६ जणानी रक्तदान केले. प्राचार्य कॅप्टन डॉ कोठ रक्तदान करण्याकरिता विद्यार्थ्यांना प्रोत्साहित केले बुलडाणा शहर ठाणेदार साळुके यांनी युवकांना सदर प्रसंगी मार्गदर्शन केले कार्यक्रमाचे सूत्रसंचालन राष्ट्रीय सेवा योजनेचे कार्यक्रम अधिकारी डॉ कांद्रे यांनी केले तर सागता राष्ट्रीय छात्र सेना कार्यक्रम अधिकारी प्रा सुबोध चिंचोले यांनी आभार प्रदर्शन करून केली महाविद्यालयाचे प्राचार्य कॅप्टन डॉ प्रशांत कोठे. प्रा सुबोध चिंचोले एन सी सी ऑफिसर, डॉ.डी.जे कांदे व प्रा डॉ.सी वंदना काकडे, राष्ट्रीय सेवा योजना कार्यक्रम अधिकारी व विशाल सोनुने, रोहिणी लोखंडे, गौरंग पाठक, प्रीती दळवी, प्रेरणा खरात, वानखेडे, कु बरडे एनसीसी व एनएसएसच्या विद्यार्थ्यांनी सदर रक्तदान शिबिराचे यशस्त्रीते करिता विशेष प्रयत्न केले सदर रक्तदान शिबिरास जिजामाता महाविद्यालयातील विद्यार्थ्यांनी उत्स्पूर्त प्रतिसाद दिला.