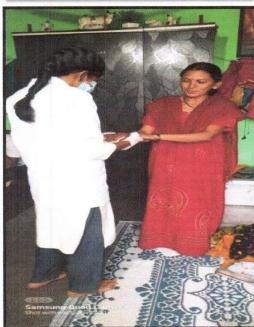

#### 2. AIDS Awareness Programme

#### Report on NSS Activity

Title of Activity AIDS Awareness Programme

07/12/2021 Date

Chearperson Dr. Prashant Kothe (Principal, JMV, Buldhana

Dr. Rajesh Burunge

Chief Guest/ Resorce Person (Director of NSS SGBAU, Amravati)

Dr. Nilesh Kadu

(Amravati District Co-ordinator of NSS)

Convener Dr. D. J. Kande Co-ordinator Dr. V. R. Kakde

No. of Participints

AIDS Awareness Program was held at Jijamata Mahavidyalaya, Buldana, on 07 December 2021. It was organized by the National Service Scheme Unit of the college. The program was preceded by Principal Captain Dr. Prashant Kothe and the Chief Guest was Dr. Rajesh Burunge Director, National Service Scheme, Sant Gadge Baba Amravati University, Amravati and Dr. Nilesh Kadu, NSS, Amravati District Coordinator were present. Also, Narendra Sansane, Counsellor of AIDS Department of District General Hospital Buldana, was present to guide the illuminated on the subject of AIDS. On this occasion, Dr. Rajesh Burunge and Nilesh Kadu, while guiding the volunteers of the National Service Scheme, explained the importance of the National Service Scheme in the college life. Narendra Sansane highlighted to all the students about the causes of AIDS, care and preventive measures to be taken about this disease. In the Presidential speech, Principal Dr. Prashant Kothe focused on importance of creating awareness among the youth about AIDS, a terrible disease and expressed the importance of academic work along with moral values for students to become self-reliant in life. Dr. D. J. Kande anchored the program, NSS Program Officer and Dr. Rajshree Yewale expressed vote of thanks on this programme. A large number of College students, Mr. Bhimrao Sawant from General Hospital Buldhana, Dr. Pradip Wagh, Ms. Indu More, Dr. Amar Shelekar were present for this programme.