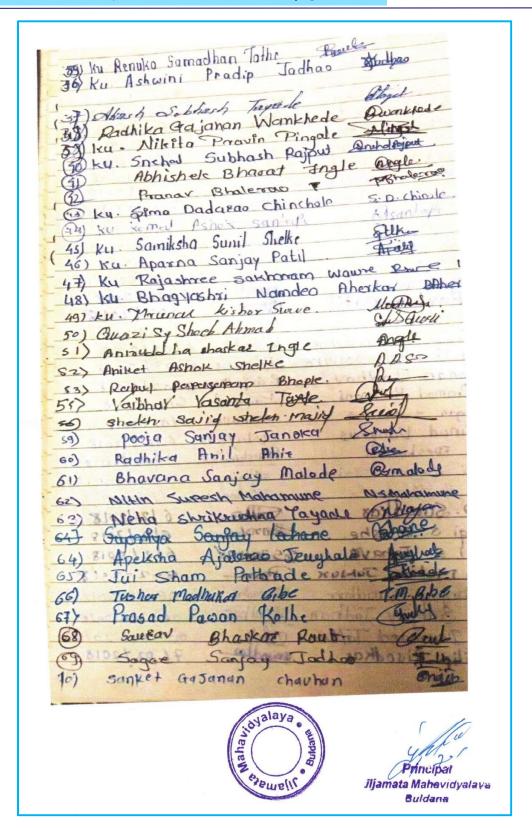

### Students Participants List -

#### JIJAMATA MAHAVIDYALAYA BULADHANA

DEPARTMENT OF NSS

**Blood Donation Camp** 

Date: 14/07/2021

#### VOLUNTEERS PRESENTY LIST

| Sr.<br>No. | Name of Volunteers                 | Class | Mo. No. | Signature    |
|------------|------------------------------------|-------|---------|--------------|
| 1          | Dr. Vikas Gautam Pahurkar          |       |         | Tolul        |
| 2          | Prof. Atmaram Parasharam<br>Rathod |       |         | Affathod     |
| 3          | Vitthal Sham Uberhande             |       |         | Whauthandl   |
| 4          | Harshal Subhash Gavai              |       |         | Bawai        |
| 5          | Ganesh Bhagwat Jadhav              |       |         | Jadlar       |
| 6          | Sachin Sudhakar Khandebharad       |       |         | thandebhasad |
| 7          | Vijaysingh Digambar Parihar        | e e   |         | Taxihaz      |
| 8          | Gajanan Laxman Susar               | 11.0  |         | Glesson      |
| 9          | Sachin Vidyadhar Narote            |       |         | Whote        |
| 10         | Kalyan Samadhan Shelke             |       |         | Balke        |
| 11         | Vishal Santosh Narote              |       |         | (VS prontes  |
| 12         | Vishal Sahebrao Bhingare           |       |         | Os. Bhigar   |
| 13         | Vaibhav Samadhan Shelke            |       |         | V.Shelke     |
| 14         | Brahma Vishnu Bhopale              |       |         | hapates      |
| 15         | Vicky Bhawatraj Pawar              |       |         | aspaum       |
| 16         | Vitthal Gajanan Budukle            |       |         | Der Sudek    |
| 17         | Dinesh Vijay Khandare              |       |         | Khudote      |
| 18         | Aditya Raju Hiwale                 |       |         | Hivale       |
| 19         | Abhishek Sahebrao Lawange          |       |         | Swange       |
| 10         | Amol Samadhan Jadhav               |       |         | Dodhac 3     |
| 1          | Parashuram Vithoba Sonawane        |       |         | Dr. Songwa   |
| 2          | Vinaykumar Lalji Yadav             |       |         | Dal-Shimpon  |
| 3          | Nitin Nandu Shimpane               |       |         | G. As mesh   |
| 4          | Gaurav Avinash Meshram             |       |         | 4            |
| 5          | Akash Prakash Wankhede             |       |         | Wankhede     |
| 6          | Sunny Vilas Pandit                 |       |         | 7. Pandi     |