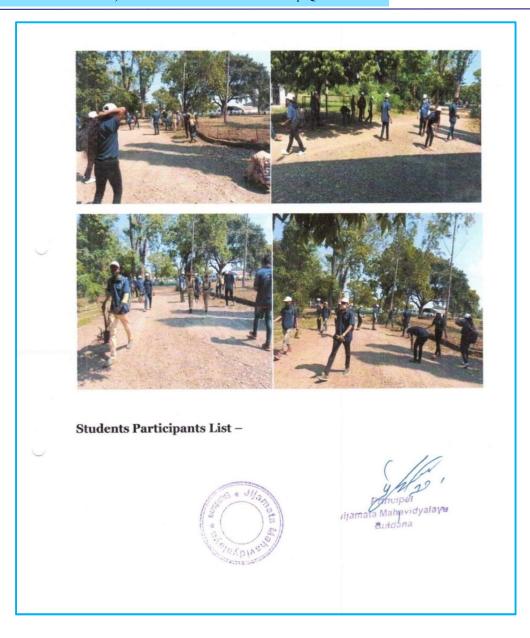

l Service Scheme (NSS)**



#### Report on NSS Activity 2021-22

Title of Activity

Cleanliness Campaign in Jijamata Mahavidyalaya Buldhana

Date

11 January 2022

Chearperson

Dr. Prashant Kothe (Principal, JMV, Buldhana)

Chief Guest/ Resorce Person

Convener

Dr. D. J. Kande

Co-ordinatoe

Dr. V. R. Kakde

No. of Participents

60

Cleanliness Campaign in Jijamata Mahavidyalaya Buldhana is organized by Department of National Service Scheme of Jijamata College, Buldana. The program was conducted under the guidance of Dr. Prashant Kothe, Principal, Jijamata Mahavidyalaya, Buldhana. Total Sixty College students, Prof. Dr. E J. Helge, Dr. D. J. Kande, Dr. Vandana Kakade, other teaching and non teaching staffs were participated for this Cleanliness Campaign



iijamata Mahavidyalava Buldana



|      |                                        |      | BIAMATA MA                                         | HAVIBYALAYA       | BULADHANA                |                                                    |     |
|------|----------------------------------------|------|----------------------------------------------------|-------------------|--------------------------|----------------------------------------------------|-----|
|      |                                        |      |                                                    | PARTMENT OF N     |                          |                                                    |     |
|      |                                        |      | Cleanliness Campaign                               | L. Manuata Malu   | avidyslays Buldba