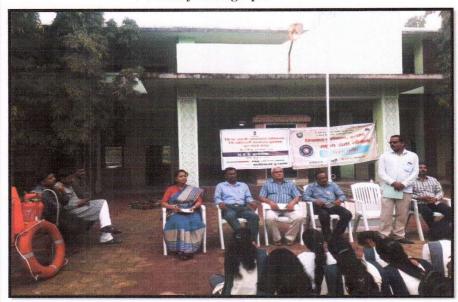

#### Activity:

National Cadet Corps, National Service Scheme units and IQAC of the institution organized International Day of Yoga in the College campus. Subedar Sambhaji Kadam, 13 Mah. Bn. NCC Khamgaon, Principal Dr. Prashant P. Kothe, Yoga Teacher Mr. Arun Rindhe, IQAC Coordinator Mr. Subodh Chinchole, CTO Pavan Thakare, NSS Programme Officer Dr. D. J. Kande, Dr. Rajashri Yewale and other staff members participated in this celebration.

#### Photo Gallery:

Jijamata Mahavidyalaya,Buldana

dana •

Buldana