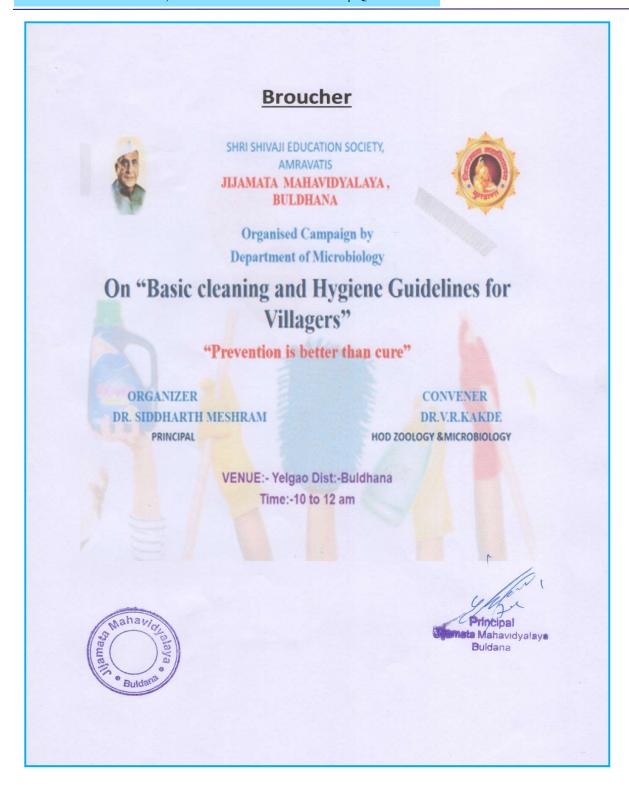

|    |                                                               | 2019-20                          |                                     |         |
|----|---------------------------------------------------------------|----------------------------------|-------------------------------------|---------|
| 1  | Blood Donation Camp                                           | NCC                              | Social Extension                    | 84-87   |
| 2  | Mega Swachhata Pakhawada                                      | NCC                              | Conservation of Environment         | 88-90   |
| 3  | Basic Cleaning & Hygiene                                      | Microbiology                     | Health Awareness                    | 91-95   |
| 4  | Voters Awareness Street Drama                                 | NCC                              | Human Values                        | 96-99   |
| 5  | AIDS Awareness Programme                                      | Zoology, NSS & Civil<br>Hospital | Health Awareness                    | 100-104 |
|    |                                                               | 2018-19                          |                                     |         |
| 1  | Tree Plantation                                               | NSS                              | Conservation of Environment         | 106-111 |
| 2  | Swachha -Bharat, Swatha -Bharat<br>Abhiyan                    | NSS                              | Conservation of Environment         | 112-114 |
| 3  | AIDS Awareness Programme                                      | NSS & Zoology                    | Health Awareness                    | 115-117 |
| 4  | Blood Donation, Blood Group<br>Testing &Relevant Profile Camp | NSS & NCC                        | Health Awareness & Social Extension | 118-129 |
| 5  | Pani-Adva, Pani-Jirava                                        | NCC                              | Conservation of Environment         | 130-134 |
| 6  | International Yoga Day                                        | NSS & NCC                        | Health Awareness                    | 135-137 |
| 7  | Pulse-Polio Programme                                         | NCC & NSS                        | Social Extension                    | 138-140 |
| 8  | Basic Cleaning & Hygiene<br>Guidelines For Women Villagers    | Department of Microbiology       | Health Awareness                    | 141-144 |
| 9  | Awareness Programme For "Sukannya Samrudhhi Yojana"           | JMVB & SS Unit,<br>Buldhana      | Social Extension                    | 145-146 |
| 10 | Obstacle Training Workshop                                    | NCC                              | Human Values                        | 147-151 |
|    |                                                               | 2017-18                          |                                     |         |
| 1  | Tree Plantation                                               | JMVB                             | Conservation of Environment         | 153-155 |
| 2  | Blood Donation Camp                                           | NSS & Civil Hospital             | Social Extension                    | 156-160 |
| 3  | Gram Swachhata Abhiyan                                        | NSS & NCC                        | Conservation of Environment         | 161-164 |
| 4  | AIDS Awareness Programme                                      | NSS & Civil Hospital             | Health Awareness                    | 165-167 |
| 5  | International Yoga Day                                        | NSS & NCC                        | Health Awareness                    | 168-170 |
| 6  | Workshop on "Sexual Harassment of Women at Workplace"         | ICC & NSS                        | Human Values                        | 171-176 |
| 7  | Beti-Bachao, Beti-Padhao                                      | NSS                              | Human Values                        | 177-180 |
| 8  | Disaster Management Workshop                                  | NSS & DDMA,<br>Buldhana          | Human Values                        | 181-183 |
| 9  | Industrial Visit                                              | Department of Commerce           |                                     | 184-192 |