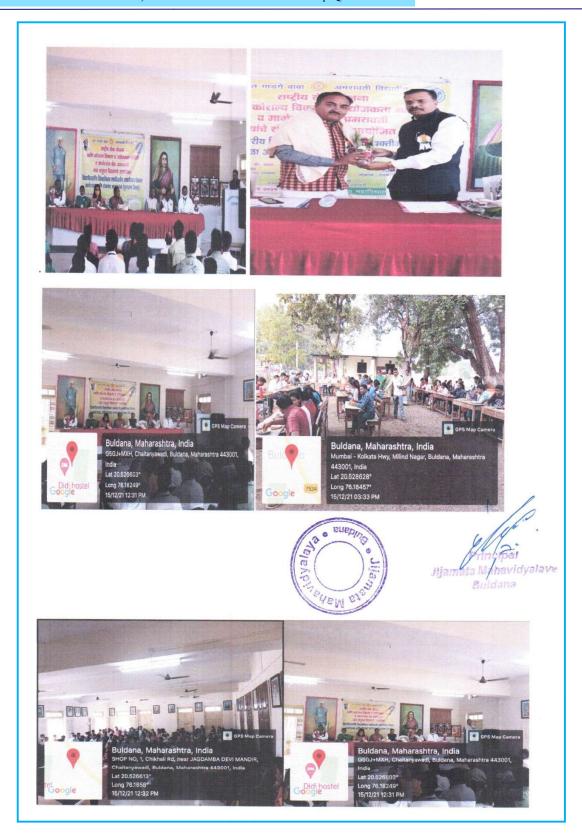

### 1. Celebration of International Yoga Day

#### Activity:

National Cadet Corps, National Service Scheme units and IQAC of the institution organized International Day of Yoga in the College campus. Subedar Sambhaji Kadam, 13 Mah. Bn. NCC Khamgaon, Principal Dr. Prashant P. Kothe, Yoga Teacher Mr. Arun Rindhe, IQAC Coordinator Mr. Subodh Chinchole, CTO Pavan Thakare, NSS Programme Officer Dr. D. J. Kande, Dr. Rajashri Yewale and other staff members participated in this celebration.

#### Photo Gallery:

Jijamata Mahavidyalaya,Buldana

dana •

Buldana