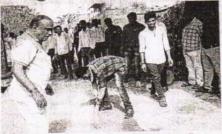

#### Report on NSS Activity

Title of Activity **Blood Donation Camp** 

Date 14/07/2021

Dr. Prashant P. Kothe (Principal, JMVB) Chearperson

Mr. Salunkhe (Shahar Thanedar),

Chief Guest/ Resorce Person Dr. Nagpure Madam

(Gov. Hospital Buldhana).

Mr. Nilesh Joshi (Reportar, Lokmat)

Convener Dr. D. J. Kande Coordinator Dr. V. R. Kakde

No. of Participants 34

National Service Scheme Unit of Jijamata Mahavidyalaya, Buldhana organized a Blood Donation Camp on 14th July 2021 on Wednesday, in association with National Cadet Corps (NCC) and Lokmat Group, Buldhana. The blood donation camp was formally started by worshiping the image of Rashtramata Jijau, Vairagya Murti Sant Gadge Baba and Shikshan Maharshi Dr. Punjabrao Deshmukh by lighting the lamp. Principal Dr. Prashant Kothe Sir presided over the program. Buldana City Thanedar Mr. Salunke, Dr. Nagpure Madam of Buldana Government Hospital, City Correspondent of Lokmat Newspaper Nilesh Joshi have the main presence for the blood donation camp. Introductory speech was delivered by Dr. Mrs. Vandana Kakde and emphasized the importance of blood donation. Dr. Ingle, Prof. Dr. Arvind Patil, Prof. Dr. Shriram Yerankar, Dr. Bharat Jadhav, Dr. Namdev Dhale, Mr. Anil Kale, Dr. Reshma Sonwalkar, Dr. Rajshree Yewale, Mr. Atmaram Rathod, Mr. Gajanan Lohate, NSS students and NCC cadets were present in large numbers for the blood donation camp. Total 46 people donated blood including Mr. Atmaram Rathod, Dr. Rajshree M. Yewale, Dr. V. G. Pahurkar, Mr. Gajanan Susar. Principal Captain Dr. Prashant P. Kothe encouraged the students to donate the blood. Buldana City Thanedar Salunke guided the youth on this occasion. Dr. D. J. Kande, Program Officer of National Service Scheme anchored the programme and Prof. Subodh Chinchole, C.T.O. National Cadet Corps (NCC), proposed vote of thanks on this occasion. Programme Officers, NCC and NSS. students took special efforts to make this blood donation camp successful. All the students of College responded enthusiastically to the blood donation camp