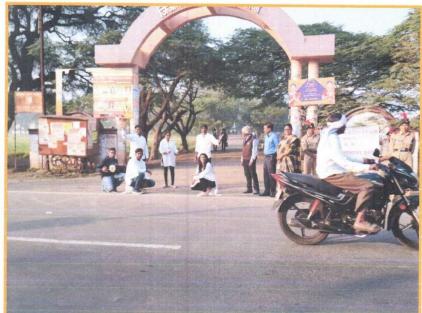

#### 3. Blood Donation Camp

Shri Shivaji Education Society Amravati's

#### Report on NSS Activity

Title of Activity **Blood Donation Camp** 

Date 14/07/2021

Dr. Prashant P. Kothe (Principal, JMVB) Chearperson

Mr. Salunkhe (Shahar Thanedar),

Chief Guest/ Resorce Person Dr. Nagpure Madam

(Gov. Hospital Buldhana).

Mr. Nilesh Joshi (Reportar, Lokmat)

Convener Dr. D. J. Kande Coordinator Dr. V. R. Kakde

No. of Participants 34

National Service Scheme Unit of Jijamata Mahavidyalaya, Buldhana organized a Blood Donation Camp on 14th July 2021 on Wednesday, in association with National Cadet Corps (NCC) and Lokmat Group, Buldhana. The blood donation camp was formally started by worshiping the image of Rashtramata Jijau, Vairagya Murti Sant Gadge Baba and Shikshan Maharshi Dr. Punjabrao Deshmukh by lighting the lamp. Principal Dr. Prashant Kothe Sir presided over the program. Buldana City Thanedar Mr. Salunke, Dr. Nagpure Madam of Buldana Government Hospital, City Correspondent of Lokmat Newspaper Nilesh Joshi have the main presence for the blood donation camp. Introductory speech was delivered by Dr. Mrs. Vandana Kakde and emphasized the importance of blood donation. Dr. Ingle, Prof. Dr. Arvind Patil, Prof. Dr. Shriram Yerankar, Dr. Bharat Jadhav, Dr. Namdev Dhale, Mr. Anil Kale, Dr. Reshma Sonwalkar, Dr. Rajshree Yewale, Mr. Atmaram Rathod, Mr. Gajanan Lohate, NSS students and NCC cadets were present in large numbers for the blood donation camp. Total 46 people donated blood including Mr. Atmaram Rathod, Dr. Rajshree M. Yewale, Dr. V. G. Pahurkar, Mr. Gajanan Susar. Principal Captain Dr. Prashant P. Kothe encouraged the students to donate the blood. Buldana City Thanedar Salunke guided the youth on this occasion. Dr. D. J. Kande, Program Officer of National Service Scheme anchored the programme and Prof. Subodh Chinchole, C.T.O. National Cadet Corps (NCC), proposed vote of thanks on this occasion. Programme Officers, NCC and NSS. students took special efforts to make this blood donation camp successful. All the students of College responded enthusiastically to the blood donation camp