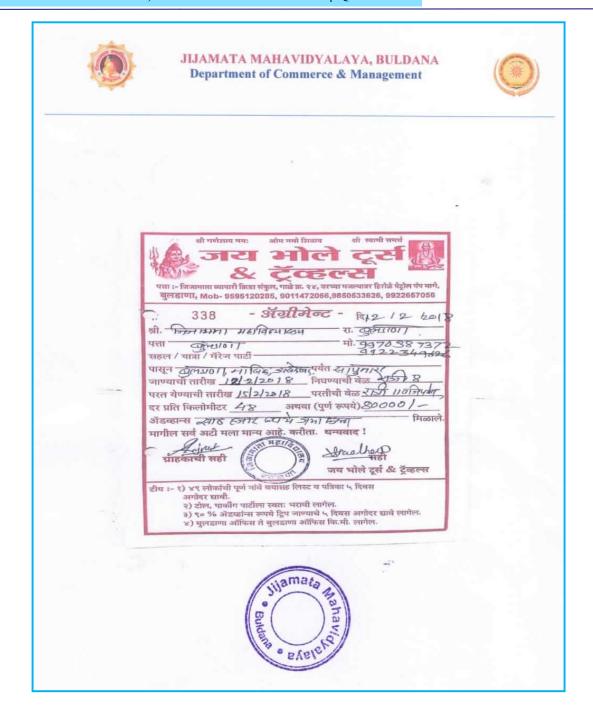

#### Report on NSS Activity

Title of Activity **Blood Donation Camp** 

Date 14/07/2021

Dr. Prashant P. Kothe (Principal, JMVB) Chearperson

Mr. Salunkhe (Shahar Thanedar),

Chief Guest/ Resorce Person Dr. Nagpure Madam

(Gov. Hospital Buldhana).

Mr. Nilesh Joshi (Reportar, Lokmat)

Convener Dr. D. J. Kande Coordinator Dr. V. R. Kakde

No. of Participants 34

National Service Scheme Unit of Jijamata Mahavidyalaya, Buldhana organized a Blood Donation Camp on 14th July 2021 on Wednesday, in association with National Cadet Corps (NCC) and Lokmat Group, Buldhana. The blood donation camp was formally started by worshiping the image of Rashtramata Jijau, Vairagya Murti Sant Gadge Baba and Shikshan Maharshi Dr. Punjabrao Deshmukh by lighting the lamp. Principal Dr. Prashant Kothe Sir presided over the program. Buldana City Thanedar Mr. Salunke, Dr. Nagpure Madam of Buldana Government Hospital, City Correspondent of Lokmat Newspaper Nilesh Joshi have the main presence for the blood donation camp. Introductory speech was delivered by Dr. Mrs. Vandana Kakde and emphasized the importance of blood donation. Dr. Ingle, Prof. Dr. Arvind Patil, Prof. Dr. Shriram Yerankar, Dr. Bharat Jadhav, Dr. Namdev Dhale, Mr. Anil Kale, Dr. Reshma Sonwalkar, Dr. Rajshree Yewale, Mr. Atmaram Rathod, Mr. Gajanan Lohate, NSS students and NCC cadets were present in large numbers for the blood donation camp. Total 46 people donated blood including Mr. Atmaram Rathod, Dr. Rajshree M. Yewale, Dr. V. G. Pahurkar, Mr. Gajanan Susar. Principal Captain Dr. Prashant P. Kothe encouraged the students to donate the blood. Buldana City Thanedar Salunke guided the youth on this occasion. Dr. D. J. Kande, Program Officer of National Service Scheme anchored the programme and Prof. Subodh Chinchole, C.T.O. National Cadet Corps (NCC), proposed vote of thanks on this occasion. Programme Officers, NCC and NSS. students took special efforts to make this blood donation camp successful. All the students of College responded enthusiastically to the blood donation camp