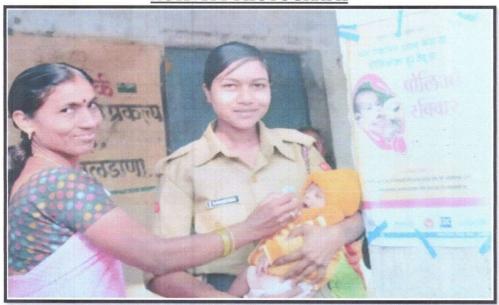

#### 3. Blood Donation Camp

Shri Shivaji Education Society Amravati's

#### Report on NSS Activity

Title of Activity **Blood Donation Camp** 

Date 14/07/2021

Dr. Prashant P. Kothe (Principal, JMVB) Chearperson

Mr. Salunkhe (Shahar Thanedar),

Chief Guest/ Resorce Person Dr. Nagpure Madam

(Gov. Hospital Buldhana).

Mr. Nilesh Joshi (Reportar, Lokmat)

Convener Dr. D. J. Kande Coordinator Dr. V. R. Kakde

No. of Participants 34

National Service Scheme Unit of Jijamata Mahavidyalaya, Buldhana organized a Blood Donation Camp on 14th July 2021 on Wednesday, in association with National Cadet Corps (NCC) and Lokmat Group, Buldhana. The blood donation camp was formally started by worshiping the image of Rashtramata Jijau, Vairagya Murti Sant Gadge Baba and Shikshan Maharshi Dr. Punjabrao Deshmukh by lighting the lamp. Principal Dr. Prashant Kothe Sir presided over the program. Buldana City Thanedar Mr. Salunke, Dr. Nagpure Madam of Buldana Government Hospital, City Correspondent of Lokmat Newspaper Nilesh Joshi have the main presence for the blood donation camp. Introductory speech was delivered by Dr. Mrs. Vandana Kakde and emphasized the importance of blood donation. Dr. Ingle, Prof. Dr. Arvind Patil, Prof. Dr. Shriram Yerankar, Dr. Bharat Jadhav, Dr. Namdev Dhale, Mr. Anil Kale, Dr. Reshma Sonwalkar, Dr. Rajshree Yewale, Mr. Atmaram Rathod, Mr. Gajanan Lohate, NSS students and NCC cadets were present in large numbers for the blood donation camp. Total 46 people donated blood including Mr. Atmaram Rathod, Dr. Rajshree M. Yewale, Dr. V. G. Pahurkar, Mr. Gajanan Susar. Principal Captain Dr. Prashant P. Kothe encouraged the students to donate the blood. Buldana City Thanedar Salunke guided the youth on this occasion. Dr. D. J. Kande, Program Officer of National Service Scheme anchored the programme and Prof. Subodh Chinchole, C.T.O. National Cadet Corps (NCC), proposed vote of thanks on this occasion. Programme Officers, NCC and NSS. students took special efforts to make this blood donation camp successful. All the students of College responded enthusiastically to the blood donation camp