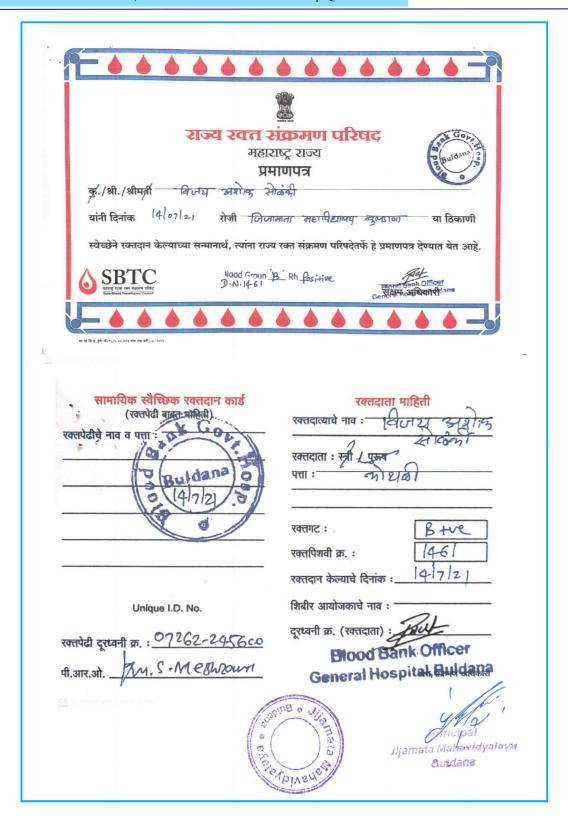

#### 3. Blood Donation Camp

Shri Shivaji Education Society Amravati's

#### Report on NSS Activity

Title of Activity **Blood Donation Camp** 

Date 14/07/2021

Dr. Prashant P. Kothe (Principal, JMVB) Chearperson

Mr. Salunkhe (Shahar Thanedar),

Chief Guest/ Resorce Person Dr. Nagpure Madam

(Gov. Hospital Buldhana).

Mr. Nilesh Joshi (Reportar, Lokmat)

Convener Dr. D. J. Kande Coordinator Dr. V. R. Kakde

No. of Participants 34

National Service Scheme Unit of Jijamata Mahavidyalaya, Buldhana organized a Blood Donation Camp on 14th July 2021 on Wednesday, in association with National Cadet Corps (NCC) and Lokmat Group, Buldhana. The blood donation camp was formally started by worshiping the image of Rashtramata Jijau, Vairagya Murti Sant Gadge Baba and Shikshan Maharshi Dr. Punjabrao Deshmukh by lighting the lamp. Principal Dr. Prashant Kothe Sir presided over the program. Buldana City Thanedar Mr. Salunke, Dr. Nagpure Madam of Buldana Government Hospital, City Correspondent of Lokmat Newspaper Nilesh Joshi have the main presence for the blood donation camp. Introductory speech was delivered by Dr. Mrs. Vandana Kakde and emphasized the importance of blood donation. Dr. Ingle, Prof. Dr. Arvind Patil, Prof. Dr. Shriram Yerankar, Dr. Bharat Jadhav, Dr. Namdev Dhale, Mr. Anil Kale, Dr. Reshma Sonwalkar, Dr. Rajshree Yewale, Mr. Atmaram Rathod, Mr. Gajanan Lohate, NSS students and NCC cadets were present in large numbers for the blood donation camp. Total 46 people donated blood including Mr. Atmaram Rathod, Dr. Rajshree M. Yewale, Dr. V. G. Pahurkar, Mr. Gajanan Susar. Principal Captain Dr. Prashant P. Kothe encouraged the students to donate the blood. Buldana City Thanedar Salunke guided the youth on this occasion. Dr. D. J. Kande, Program Officer of National Service Scheme anchored the programme and Prof. Subodh Chinchole, C.T.O. National Cadet Corps (NCC), proposed vote of thanks on this occasion. Programme Officers, NCC and NSS. students took special efforts to make this blood donation camp successful. All the students of College responded enthusiastically to the blood donation camp