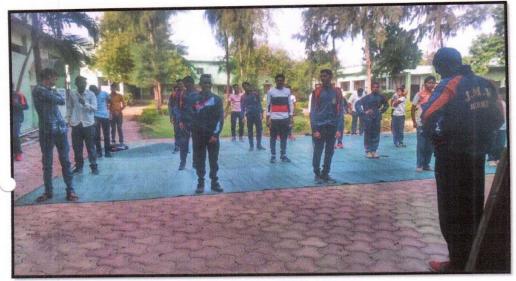

### 1. Celebration of International Yoga Day

#### Activity:

National Cadet Corps, National Service Scheme units and IQAC of the institution organized International Day of Yoga in the College campus. Subedar Sambhaji Kadam, 13 Mah. Bn. NCC Khamgaon, Principal Dr. Prashant P. Kothe, Yoga Teacher Mr. Arun Rindhe, IQAC Coordinator Mr. Subodh Chinchole, CTO Pavan Thakare, NSS Programme Officer Dr. D. J. Kande, Dr. Rajashri Yewale and other staff members participated in this celebration.

#### Photo Gallery:

Jijamata Mahavidyalaya,Buldana

dana •

Buldana