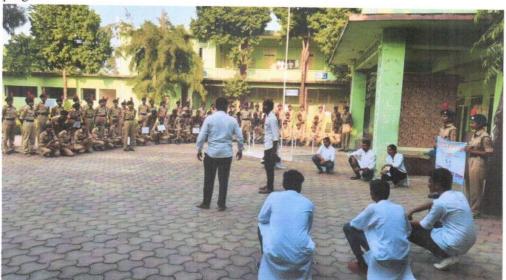

#### Activity:

National Cadet Corps, National Service Scheme units and IQAC of the institution organized International Day of Yoga in the College campus. Subedar Sambhaji Kadam, 13 Mah. Bn. NCC Khamgaon, Principal Dr. Prashant P. Kothe, Yoga Teacher Mr. Arun Rindhe, IQAC Coordinator Mr. Subodh Chinchole, CTO Pavan Thakare, NSS Programme Officer Dr. D. J. Kande, Dr. Rajashri Yewale and other staff members participated in this celebration.

#### Photo Gallery:

Jijamata Mahavidyalaya,Buldana

dana •

Buldana