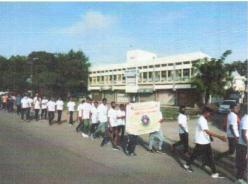

#### 3. Blood Donation Camp

Shri Shivaji Education Society Amravati's

(Gov. Hospital Buldhana).

Mr. Nilesh Joshi (Reportar, Lokmat)

Convener Dr. D. J. Kande Coordinator Dr. V. R. Kakde

No. of Participants 34

National Service Scheme Unit of Jijamata Mahavidyalaya, Buldhana organized a Blood Donation Camp on 14th July 2021 on Wednesday, in association with National Cadet Corps (NCC) and Lokmat Group, Buldhana. The blood donation camp was formally started by worshiping the image of Rashtramata Jijau, Vairagya Murti Sant Gadge Baba and Shikshan Maharshi Dr. Punjabrao Deshmukh by lighting the lamp. Principal Dr. Prashant Kothe Sir presided over the program. Buldana City Thanedar Mr. Salunke, Dr. Nagpure Madam of Buldana Government Hospital, City Correspondent of Lokmat Newspaper Nilesh Joshi have the main presence for the blood donation camp. Introductory speech was delivered by Dr. Mrs. Vandana Kakde and emphasized the importance of blood donation. Dr. Ingle, Prof. Dr. Arvind Patil, Prof. Dr. Shriram Yerankar, Dr. Bharat Jadhav, Dr. Namdev Dhale, Mr. Anil Kale, Dr. Reshma Sonwalkar, Dr. Rajshree Yewale, Mr. Atmaram Rathod, Mr. Gajanan Lohate, NSS students and NCC cadets were present in large numbers for the blood donation camp. Total 46 people donated blood including Mr. Atmaram Rathod, Dr. Rajshree M. Yewale, Dr. V. G. Pahurkar, Mr. Gajanan Susar. Principal Captain Dr. Prashant P. Kothe encouraged the students to donate the blood. Buldana City Thanedar Salunke guided the youth on this occasion. Dr. D. J. Kande, Program Officer of National Service Scheme anchored the programme and Prof. Subodh Chinchole, C.T.O. National Cadet Corps (NCC), proposed vote of thanks on this occasion. Programme Officers, NCC and NSS. students took special efforts to make this blood donation camp successful. All the students of College responded enthusiastically to the blood donation camp