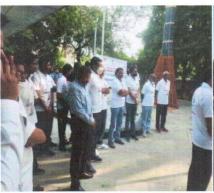

### 1. Celebration of International Yoga Day

#### Activity:

National Cadet Corps, National Service Scheme units and IQAC of the institution organized International Day of Yoga in the College campus. Subedar Sambhaji Kadam, 13 Mah. Bn. NCC Khamgaon, Principal Dr. Prashant P. Kothe, Yoga Teacher Mr. Arun Rindhe, IQAC Coordinator Mr. Subodh Chinchole, CTO Pavan Thakare, NSS Programme Officer Dr. D. J. Kande, Dr. Rajashri Yewale and other staff members participated in this celebration.