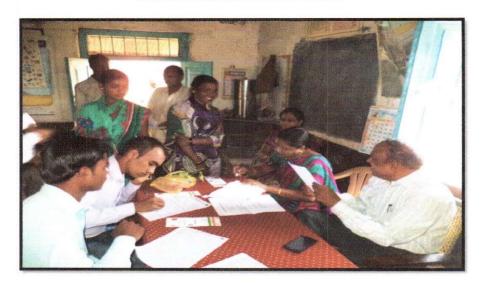

Dr. Nilesh Kadu

(Amravati District Co-ordinator of NSS)

Convener Dr. D. J. Kande Co-ordinator Dr. V. R. Kakde

No. of Participints

AIDS Awareness Program was held at Jijamata Mahavidyalaya, Buldana, on 07 December 2021. It was organized by the National Service Scheme Unit of the college. The program was preceded by Principal Captain Dr. Prashant Kothe and the Chief Guest was Dr. Rajesh Burunge Director, National Service Scheme, Sant Gadge Baba Amravati University, Amravati and Dr. Nilesh Kadu, NSS, Amravati District Coordinator were present. Also, Narendra Sansane, Counsellor of AIDS Department of District General Hospital Buldana, was present to guide the illuminated on the subject of AIDS. On this occasion, Dr. Rajesh Burunge and Nilesh Kadu, while guiding the volunteers of the National Service Scheme, explained the importance of the National Service Scheme in the college life. Narendra Sansane highlighted to all the students about the causes of AIDS, care and preventive measures to be taken about this disease. In the Presidential speech, Principal Dr. Prashant Kothe focused on importance of creating awareness among the youth about AIDS, a terrible disease and expressed the importance of academic work along with moral values for students to become self-reliant in life. Dr. D. J. Kande anchored the program, NSS Program Officer and Dr. Rajshree Yewale expressed vote of thanks on this programme. A large number of College students, Mr. Bhimrao Sawant from General Hospital Buldhana, Dr. Pradip Wagh, Ms. Indu More, Dr. Amar Shelekar were present for this programme.