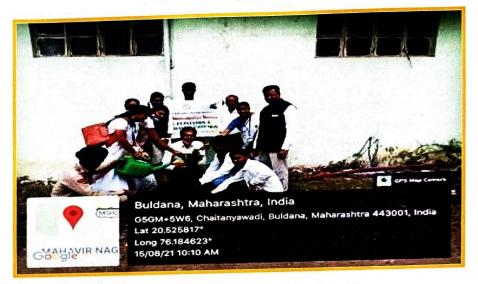

#### Activity:

National Cadet Corps, National Service Scheme units and IQAC of the institution organized International Day of Yoga in the College campus. Subedar Sambhaji Kadam, 13 Mah. Bn. NCC Khamgaon, Principal Dr. Prashant P. Kothe, Yoga Teacher Mr. Arun Rindhe, IQAC Coordinator Mr. Subodh Chinchole, CTO Pavan Thakare, NSS Programme Officer Dr. D. J. Kande, Dr. Rajashri Yewale and other staff members participated in this celebration.

#### Photo Gallery:

Jijamata Mahavidyalaya,Buldana

dana •

Buldana