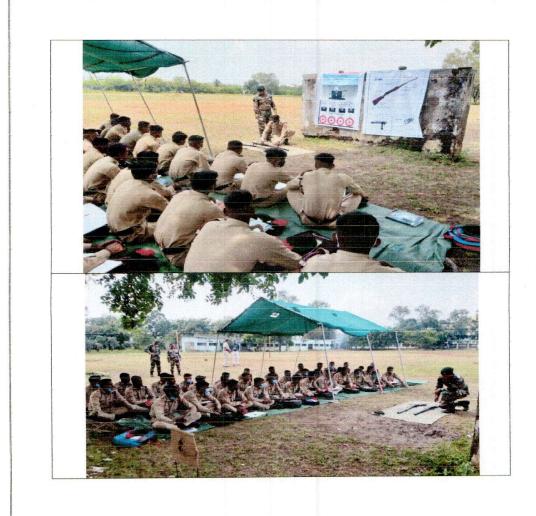

n                         |
| Beneficiary                       | NCC cadets                                          |
| Number of NCC Cadets Participated | 96                                                  |
| Organizer                         | NCC department, Jijamata Mahavidyalaya,<br>Buldhana |

Outputs: Obstacle training helps the cadets in developing and promoting physical fitness, self confidence, determination and quick reflexes. Muscle strength and body awareness. Navigating through an obstacle course builds strength and improves body maps, balance and coordination. NCC cadets could also learn how to adjust to changing conditions and memorize the fastest way to progress through the course.



Subodh N.Chinchole Jijamata Mahavidyalaya,Buldana



Jijamata Mahavidyalava Buldana



C.T.O. Subodh N.Chinchole Mamata Mahavidyalaya,Buldana



**Jijamata Maha**vidyal**ay**a Buldana

### List of Participants for Workshop

| Sr.<br>No. | Regt. No.              | Cadets First Name    | Fathers Name         | DOB                                    | Mob. No.                               |  |
|------------|------------------------|----------------------|----------------------|----------------------------------------|----------------------------------------|--|
|            | MH17SDA311851          | SACHIN JEUGHALE      | UTTAM JEUGHALE       | 22/04/1998                             | 9130885450                             |  |
|            | MH17SDA311852          | JAYPRAKASH BATHE     | SOPAN BATHE          | 05/05/1998                             | 7721814050