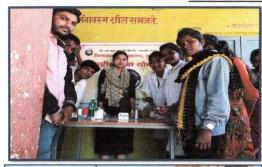

#### 2. AIDS Awareness Programme

#### Report on NSS Activity

Title of Activity AIDS Awareness Programme

07/12/2021 Date

Chearperson Dr. Prashant Kothe (Principal, JMV, Buldhana

Dr. Rajesh Burunge

Chief Guest/ Resorce Person (Director of NSS SGBAU, Amravati)

Dr. Nilesh Kadu

(Amravati District Co-ordinator of NSS)

Convener Dr. D. J. Kande Co-ordinator Dr. V. R. Kakde

No. of Participints

AIDS Awareness Program was held at Jijamata Mahavidyalaya, Buldana, on 07 December 2021. It was organized by the National Service Scheme Unit of the college. The program was preceded by Principal Captain Dr. Prashant Kothe and the Chief Guest was Dr. Rajesh Burunge Director, National Service Scheme, Sant Gadge Baba Amravati University, Amravati and Dr. Nilesh Kadu, NSS, Amravati District Coordinator were present. Also, Narendra Sansane, Counsellor of AIDS Department of District General Hospital Buldana, was present to guide the illuminated on the subject of AIDS. On this occasion, Dr. Rajesh Burunge and Nilesh Kadu, while guiding the volunteers of the National Service Scheme, explained the importance of the National Service Scheme in the college life. Narendra Sansane highlighted to all the students about the causes of AIDS, care and preventive measures to be taken about this disease. In the Presidential speech, Principal Dr. Prashant Kothe focused on importance of creating awareness among the youth about AIDS, a terrible disease and expressed the importance of academic work along with moral values for students to become self-reliant in life. Dr. D. J. Kande anchored the program, NSS Program Officer and Dr. Rajshree Yewale expressed vote of thanks on this programme. A large number of College students, Mr. Bhimrao Sawant from General Hospital Buldhana, Dr. Pradip Wagh, Ms. Indu More, Dr. Amar Shelekar were present for this programme.