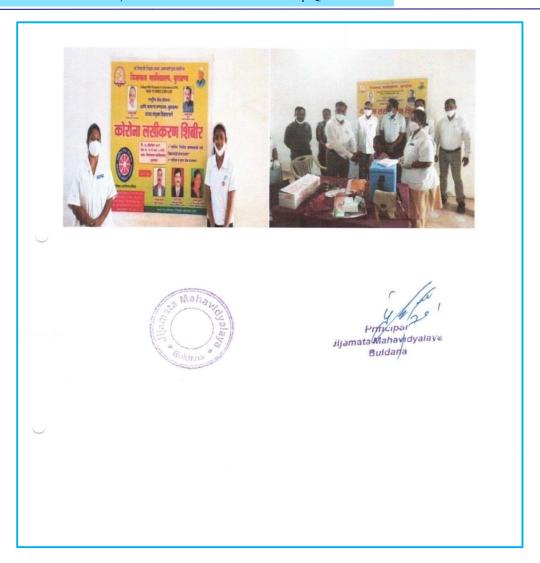

#### Activity:

National Cadet Corps, National Service Scheme units and IQAC of the institution organized International Day of Yoga in the College campus. Subedar Sambhaji Kadam, 13 Mah. Bn. NCC Khamgaon, Principal Dr. Prashant P. Kothe, Yoga Teacher Mr. Arun Rindhe, IQAC Coordinator Mr. Subodh Chinchole, CTO Pavan Thakare, NSS Programme Officer Dr. D. J. Kande, Dr. Rajashri Yewale and other staff members participated in this celebration.

#### Photo Gallery:

Jijamata Mahavidyalaya,Buldana

dana •

Buldana