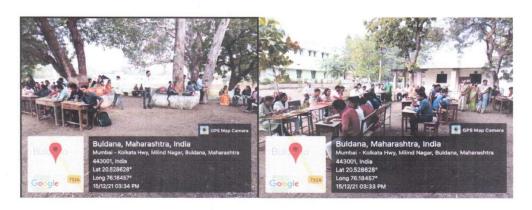

#### Activity:

National Cadet Corps, National Service Scheme units and IQAC of the institution organized International Day of Yoga in the College campus. Subedar Sambhaji Kadam, 13 Mah. Bn. NCC Khamgaon, Principal Dr. Prashant P. Kothe, Yoga Teacher Mr. Arun Rindhe, IQAC Coordinator Mr. Subodh Chinchole, CTO Pavan Thakare, NSS Programme Officer Dr. D. J. Kande, Dr. Rajashri Yewale and other staff members participated in this celebration.

#### Photo Gallery:

Jijamata Mahavidyalaya,Buldana

dana •

Buldana