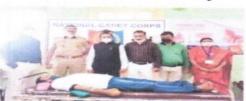

### 1. Celebration of International Yoga Day

#### Activity:

National Cadet Corps, National Service Scheme units and IQAC of the institution organized International Day of Yoga in the College campus. Subedar Sambhaji Kadam, 13 Mah. Bn. NCC Khamgaon, Principal Dr. Prashant P. Kothe, Yoga Teacher Mr. Arun Rindhe, IQAC Coordinator Mr. Subodh Chinchole, CTO Pavan Thakare, NSS Programme Officer Dr. D. J. Kande, Dr. Rajashri Yewale and other staff members participated in this celebration.