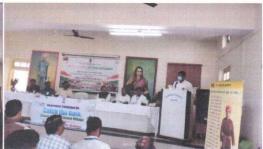

#### Activity:

National Cadet Corps, National Service Scheme units and IQAC of the institution organized International Day of Yoga in the College campus. Subedar Sambhaji Kadam, 13 Mah. Bn. NCC Khamgaon, Principal Dr. Prashant P. Kothe, Yoga Teacher Mr. Arun Rindhe, IQAC Coordinator Mr. Subodh Chinchole, CTO Pavan Thakare, NSS Programme Officer Dr. D. J. Kande, Dr. Rajashri Yewale and other staff members participated in this celebration.

#### Photo Gallery:

Jijamata Mahavidyalaya,Buldana

dana •

Buldana