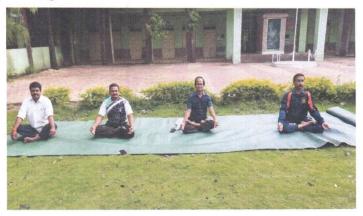

### 1. Celebration of International Yoga Day

#### Activity:

National Cadet Corps, National Service Scheme units and IQAC of the institution organized International Day of Yoga in the College campus. Subedar Sambhaji Kadam, 13 Mah. Bn. NCC Khamgaon, Principal Dr. Prashant P. Kothe, Yoga Teacher Mr. Arun Rindhe, IQAC Coordinator Mr. Subodh Chinchole, CTO Pavan Thakare, NSS Programme Officer Dr. D. J. Kande, Dr. Rajashri Yewale and other staff members participated in this celebration.