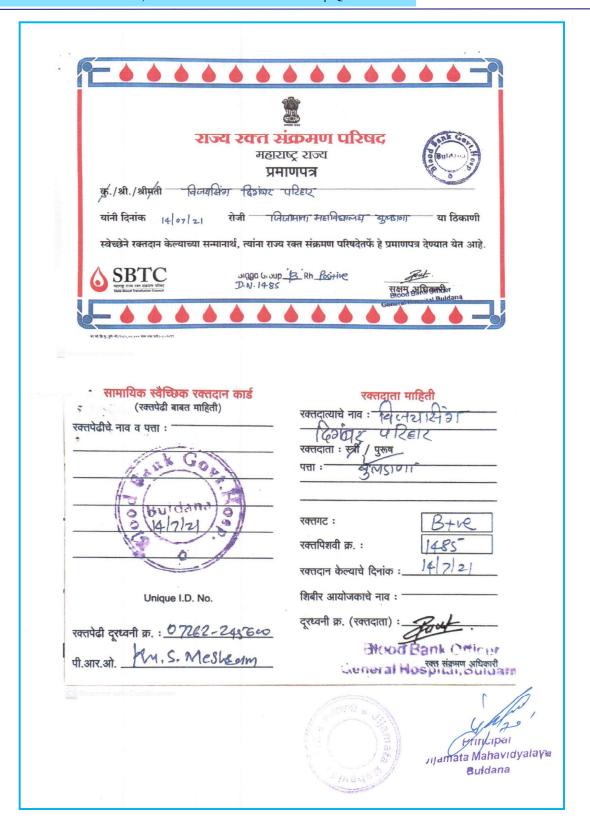

#### 3. Blood Donation Camp

Shri Shivaji Education Society Amravati's

#### Report on NSS Activity

Title of Activity **Blood Donation Camp** 

Date 14/07/2021

Dr. Prashant P. Kothe (Principal, JMVB) Chearperson

Mr. Salunkhe (Shahar Thanedar),

Chief Guest/ Resorce Person Dr. Nagpure Madam

(Gov. Hospital Buldhana).

Mr. Nilesh Joshi (Reportar, Lokmat)

Convener Dr. D. J. Kande Coordinator Dr. V. R. Kakde

No. of Participants 34

National Service Scheme Unit of Jijamata Mahavidyalaya, Buldhana organized a Blood Donation Camp on 14th July 2021 on Wednesday, in association with National Cadet Corps (NCC) and Lokmat Group, Buldhana. The blood donation camp was formally started by worshiping the image of Rashtramata Jijau, Vairagya Murti Sant Gadge Baba and Shikshan Maharshi Dr. Punjabrao Deshmukh by lighting the lamp. Principal Dr. Prashant Kothe Sir presided over the program. Buldana City Thanedar Mr. Salunke, Dr. Nagpure Madam of Buldana Government Hospital, City Correspondent of Lokmat Newspaper Nilesh Joshi have the main presence for the blood donation camp. Introductory speech was delivered by Dr. Mrs. Vandana Kakde and emphasized the importance of blood donation. Dr. Ingle, Prof. Dr. Arvind Patil, Prof. Dr. Shriram Yerankar, Dr. Bharat Jadhav, Dr. Namdev Dhale, Mr. Anil Kale, Dr. Reshma Sonwalkar, Dr. Rajshree Yewale, Mr. Atmaram Rathod, Mr. Gajanan Lohate, NSS students and NCC cadets were present in large numbers for the blood donation camp. Total 46 people donated blood including Mr. Atmaram Rathod, Dr. Rajshree M. Yewale, Dr. V. G. Pahurkar, Mr. Gajanan Susar. Principal Captain Dr. Prashant P. Kothe encouraged the students to donate the blood. Buldana City Thanedar Salunke guided the youth on this occasion. Dr. D. J. Kande, Program Officer of National Service Scheme anchored the programme and Prof. Subodh Chinchole, C.T.O. National Cadet Corps (NCC), proposed vote of thanks on this occasion. Programme Officers, NCC and NSS. students took special efforts to make this blood donation camp successful. All the students of College responded enthusiastically to the blood donation camp