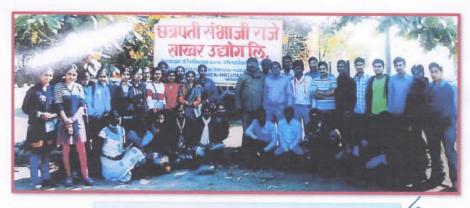

#### Activity:

National Cadet Corps, National Service Scheme units and IQAC of the institution organized International Day of Yoga in the College campus. Subedar Sambhaji Kadam, 13 Mah. Bn. NCC Khamgaon, Principal Dr. Prashant P. Kothe, Yoga Teacher Mr. Arun Rindhe, IQAC Coordinator Mr. Subodh Chinchole, CTO Pavan Thakare, NSS Programme Officer Dr. D. J. Kande, Dr. Rajashri Yewale and other staff members participated in this celebration.

#### Photo Gallery:

Jijamata Mahavidyalaya,Buldana

dana •

Buldana