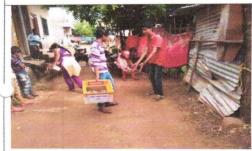

#### 3. Blood Donation Camp

Shri Shivaji Education Society Amravati's

(Gov. Hospital Buldhana).

Mr. Nilesh Joshi (Reportar, Lokmat)

Convener Dr. D. J. Kande Coordinator Dr. V. R. Kakde

No. of Participants 34

National Service Scheme Unit of Jijamata Mahavidyalaya, Buldhana organized a Blood Donation Camp on 14th July 2021 on Wednesday, in association with National Cadet Corps (NCC) and Lokmat Group, Buldhana. The blood donation camp was formally started by worshiping the image of Rashtramata Jijau, Vairagya Murti Sant Gadge Baba and Shikshan Maharshi Dr. Punjabrao Deshmukh by lighting the lamp. Principal Dr. Prashant Kothe Sir presided over the program. Buldana City Thanedar Mr. Salunke, Dr. Nagpure Madam of Buldana Government Hospital, City Correspondent of Lokmat Newspaper Nilesh Joshi have the main presence for the blood donation camp. Introductory speech was delivered by Dr. Mrs. Vandana Kakde and emphasized the importance of blood donation. Dr. Ingle, Prof. Dr. Arvind Patil, Prof. Dr. Shriram Yerankar, Dr. Bharat Jadhav, Dr. Namdev Dhale, Mr. Anil Kale, Dr. Reshma Sonwalkar, Dr. Rajshree Yewale, Mr. Atmaram Rathod, Mr. Gajanan Lohate, NSS students and NCC cadets were present in large numbers for the blood donation camp. Total 46 people donated blood including Mr. Atmaram Rathod, Dr. Rajshree M. Yewale, Dr. V. G. Pahurkar, Mr. Gajanan Susar. Principal Captain Dr. Prashant P. Kothe encouraged the students to donate the blood. Buldana City Thanedar Salunke guided the youth on this occasion. Dr. D. J. Kande, Program Officer of National Service Scheme anchored the programme and Prof. Subodh Chinchole, C.T.O. National Cadet Corps (NCC), proposed vote of thanks on this occasion. Programme Officers, NCC and NSS. students took special efforts to make this blood donation camp successful. All the students of College responded enthusiastically to the blood donation camp