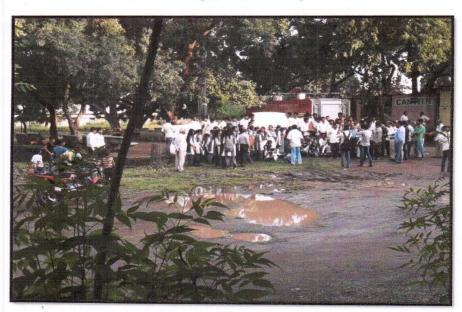

#### Report on NSS Activity

Title of Activity **Blood Donation Camp** 

Date 14/07/2021

Dr. Prashant P. Kothe (Principal, JMVB) Chearperson

Mr. Salunkhe (Shahar Thanedar),

Chief Guest/ Resorce Person Dr. Nagpure Madam

(Gov. Hospital Buldhana).

Mr. Nilesh Joshi (Reportar, Lokmat)

Convener Dr. D. J. Kande Coordinator Dr. V. R. Kakde

No. of Participants 34

National Service Scheme Unit of Jijamata Mahavidyalaya, Buldhana organized a Blood Donation Camp on 14th July 2021 on Wednesday, in association with National Cadet Corps (NCC) and Lokmat Group, Buldhana. The blood donation camp was formally started by worshiping the image of Rashtramata Jijau, Vairagya Murti Sant Gadge Baba and Shikshan Maharshi Dr. Punjabrao Deshmukh by lighting the lamp. Principal Dr. Prashant Kothe Sir presided over the program. Buldana City Thanedar Mr. Salunke, Dr. Nagpure Madam of Buldana Government Hospital, City Correspondent of Lokmat Newspaper Nilesh Joshi have the main presence for the blood donation camp. Introductory speech was delivered by Dr. Mrs. Vandana Kakde and emphasized the importance of blood donation. Dr. Ingle, Prof. Dr. Arvind Patil, Prof. Dr. Shriram Yerankar, Dr. Bharat Jadhav, Dr. Namdev Dhale, Mr. Anil Kale, Dr. Reshma Sonwalkar, Dr. Rajshree Yewale, Mr. Atmaram Rathod, Mr. Gajanan Lohate, NSS students and NCC cadets were present in large numbers for the blood donation camp. Total 46 people donated blood including Mr. Atmaram Rathod, Dr. Rajshree M. Yewale, Dr. V. G. Pahurkar, Mr. Gajanan Susar. Principal Captain Dr. Prashant P. Kothe encouraged the students to donate the blood. Buldana City Thanedar Salunke guided the youth on this occasion. Dr. D. J. Kande, Program Officer of National Service Scheme anchored the programme and Prof. Subodh Chinchole, C.T.O. National Cadet Corps (NCC), proposed vote of thanks on this occasion. Programme Officers, NCC and NSS. students took special efforts to make this blood donation camp successful. All the students of College responded enthusiastically to the blood donation camp