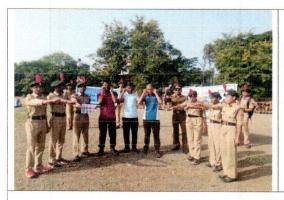

ion Society, Amravati

## JIJAMATA MAHAVIDYALAYA, BULDANA

NAAC Reaccredited with B CGPA- 2.88 (2013-2018) Website: www.jmvbuldhana.ac.in



13 Mah. Bn. Khamgaon

Gp. Hq. Amravati

National Cadet Corps (NCC)

Mega Swachhta Pakhwada: National Level

17 Sept. 2019 to 02 Oct. 2019

As per the directives of Group Headquarters, Amravati and 13 Maharashtra Battalion, NCC, Khamgaon the NCC cadets celebrated this week during 17 Sept. 2019 to 02 Oct. 2019 by organizing various activities like Swachhta Pledge, Swachhta Awareness Rally, and Prabhat Pheri (Rally) on Swachhta Abhiyan. R.M. Virender Kumar (13 Mah Bn., NCC, Khamgaon) CTO Subodh Chinchole, and cadets of NCC actively involved in these events.





C.T.O. Subodh N.Chinchole Jijamata Mahavidyalaya, Buldana



Jijamata Mahavidyalays Buldana





Officers and Cadets taking Swachhta Pledge





Cadets explaining importance of Waste Management to Households, Small Shopkeepers





Cadets explaining importance of Waste Management in the Neighbourhood Area

Subodh N.Chinchole Jijamata Mahavidyalaya,Buldana



Jijamata Mahavidyalaya Buldans



Swachhta Awareness Rally

Subodh N.Chinchole Jijamata Mahavidyalaya,Buldana

Jijamata Mahavidyalaye Buldana

# 3. Basic Cleaning and Hygiene



# Shri Shivaji Education Society Amravati's JijamataMahavidyalaya,Buldana

# **Activity Report Basic Cleaning and Hygiene** 2019-2020



# **ACTIVITY REPORT**

Today 27 September 2019, Department of Microbiology, Jijamata Mahavidyalaya, Buldhana has organized Campaign on "Basic Cleaning and Hygiene Guidelines for villagers"at Yelgao District Buldhana.