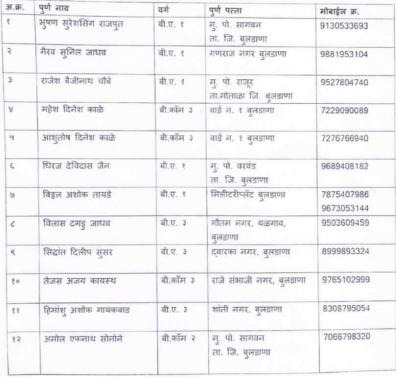

#### VOLUNTEERS PRESENTY LIST

| Sr.<br>No. | Name of Volunteers                 | Class | Mo. No. | Signature    |
|------------|------------------------------------|-------|---------|--------------|
| 1          | Dr. Vikas Gautam Pahurkar          |       |         | Tolul        |
| 2          | Prof. Atmaram Parasharam<br>Rathod |       |         | Affathod     |
| 3          | Vitthal Sham Uberhande             |       |         | Whauthandl   |
| 4          | Harshal Subhash Gavai              |       |         | Bawai        |
| 5          | Ganesh Bhagwat Jadhav              |       |         | Jadlar       |
| 6          | Sachin Sudhakar Khandebharad       |       |         | thandebhasad |
| 7          | Vijaysingh Digambar Parihar        | e e   |         | Taxihaz      |
| 8          | Gajanan Laxman Susar               | 11.0  |         | Glesson      |
| 9          | Sachin Vidyadhar Narote            |       |         | Whote        |
| 10         | Kalyan Samadhan Shelke             |       |         | Balke        |
| 11         | Vishal Santosh Narote              |       |         | (VS prontes  |
| 12         | Vishal Sahebrao Bhingare           |       |         | Os. Bhigar   |
| 13         | Vaibhav Samadhan Shelke            |       |         | V.Shelke     |
| 14         | Brahma Vishnu Bhopale              |       |         | hapates      |
| 15         | Vicky Bhawatraj Pawar              |       |         | aspaum       |
| 16         | Vitthal Gajanan Budukle            |       |         | Der Sudek    |
| 17         | Dinesh Vijay Khandare              |       |         | Khudote      |
| 18         | Aditya Raju Hiwale                 |       |         | Hivale       |
| 19         | Abhishek Sahebrao Lawange          |       |         | Swange       |
| 10         | Amol Samadhan Jadhav               |       |         | Dodhac 3     |
| 1          | Parashuram Vithoba Sonawane        |       |         | Dr. Songwa   |
| 2          | Vinaykumar Lalji Yadav             |       |         | Dal-Shimpon  |
| 3          | Nitin Nandu Shimpane               |       |         | G. As mesh   |
| 4          | Gaurav Avinash Meshram             |       |         | 4            |
| 5          | Akash Prakash Wankhede             |       |         | Wankhede     |
| 6          | Sunny Vilas Pandit                 |       |         | 7. Pandi     |