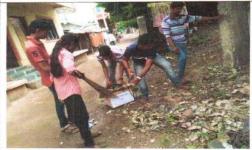

#### 3. Blood Donation Camp

Shri Shivaji Education Society Amravati's

(Gov. Hospital Buldhana).

Mr. Nilesh Joshi (Reportar, Lokmat)

Convener Dr. D. J. Kande Coordinator Dr. V. R. Kakde

No. of Participants 34

National Service Scheme Unit of Jijamata Mahavidyalaya, Buldhana organized a Blood Donation Camp on 14th July 2021 on Wednesday, in association with National Cadet Corps (NCC) and Lokmat Group, Buldhana. The blood donation camp was formally started by worshiping the image of Rashtramata Jijau, Vairagya Murti Sant Gadge Baba and Shikshan Maharshi Dr. Punjabrao Deshmukh by lighting the lamp. Principal Dr. Prashant Kothe Sir presided over the program. Buldana City Thanedar Mr. Salunke, Dr. Nagpure Madam of Buldana Government Hospital, City Correspondent of Lokmat Newspaper Nilesh Joshi have the main presence for the blood donation camp. Introductory speech was delivered by Dr. Mrs. Vandana Kakde and emphasized the importance of blood donation. Dr. Ingle, Prof. Dr. Arvind Patil, Prof. Dr. Shriram Yerankar, Dr. Bharat Jadhav, Dr. Namdev Dhale, Mr. Anil Kale, Dr. Reshma Sonwalkar, Dr. Rajshree Yewale, Mr. Atmaram Rathod, Mr. Gajanan Lohate, NSS students and NCC cadets were present in large numbers for the blood donation camp. Total 46 people donated blood including Mr. Atmaram Rathod, Dr. Rajshree M. Yewale, Dr. V. G. Pahurkar, Mr. Gajanan Susar. Principal Captain Dr. Prashant P. Kothe encouraged the students to donate the blood. Buldana City Thanedar Salunke guided the youth on this occasion. Dr. D. J. Kande, Program Officer of National Service Scheme anchored the programme and Prof. Subodh Chinchole, C.T.O. National Cadet Corps (NCC), proposed vote of thanks on this occasion. Programme Officers, NCC and NSS. students took special efforts to make this blood donation camp successful. All the students of College responded enthusiastically to the blood donation camp