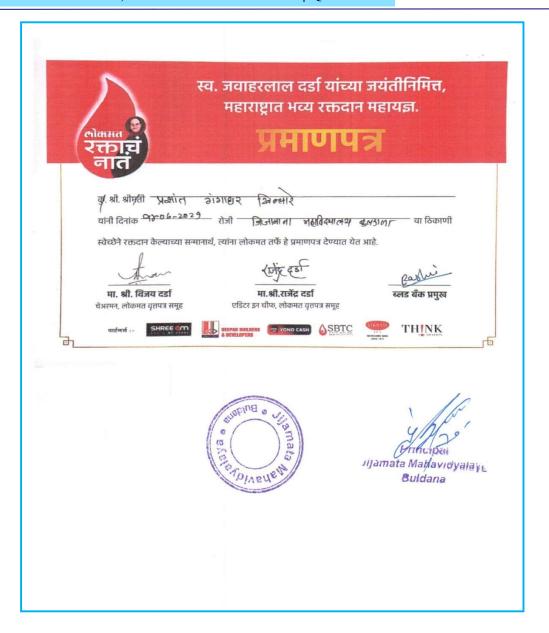

#### 3. Blood Donation Camp

Shri Shivaji Education Society Amravati's

#### Report on NSS Activity

Title of Activity **Blood Donation Camp** 

Date 14/07/2021

Dr. Prashant P. Kothe (Principal, JMVB) Chearperson

Mr. Salunkhe (Shahar Thanedar),

Chief Guest/ Resorce Person Dr. Nagpure Madam

(Gov. Hospital Buldhana).

Mr. Nilesh Joshi (Reportar, Lokmat)

Convener Dr. D. J. Kande Coordinator Dr. V. R. Kakde

No. of Participants 34

National Service Scheme Unit of Jijamata Mahavidyalaya, Buldhana organized a Blood Donation Camp on 14th July 2021 on Wednesday, in association with National Cadet Corps (NCC) and Lokmat Group, Buldhana. The blood donation camp was formally started by worshiping the image of Rashtramata Jijau, Vairagya Murti Sant Gadge Baba and Shikshan Maharshi Dr. Punjabrao Deshmukh by lighting the lamp. Principal Dr. Prashant Kothe Sir presided over the program. Buldana City Thanedar Mr. Salunke, Dr. Nagpure Madam of Buldana Government Hospital, City Correspondent of Lokmat Newspaper Nilesh Joshi have the main presence for the blood donation camp. Introductory speech was delivered by Dr. Mrs. Vandana Kakde and emphasized the importance of blood donation. Dr. Ingle, Prof. Dr. Arvind Patil, Prof. Dr. Shriram Yerankar, Dr. Bharat Jadhav, Dr. Namdev Dhale, Mr. Anil Kale, Dr. Reshma Sonwalkar, Dr. Rajshree Yewale, Mr. Atmaram Rathod, Mr. Gajanan Lohate, NSS students and NCC cadets were present in large numbers for the blood donation camp. Total 46 people donated blood including Mr. Atmaram Rathod, Dr. Rajshree M. Yewale, Dr. V. G. Pahurkar, Mr. Gajanan Susar. Principal Captain Dr. Prashant P. Kothe encouraged the students to donate the blood. Buldana City Thanedar Salunke guided the youth on this occasion. Dr. D. J. Kande, Program Officer of National Service Scheme anchored the programme and Prof. Subodh Chinchole, C.T.O. National Cadet Corps (NCC), proposed vote of thanks on this occasion. Programme Officers, NCC and NSS. students took special efforts to make this blood donation camp successful. All the students of College responded enthusiastically to the blood donation camp