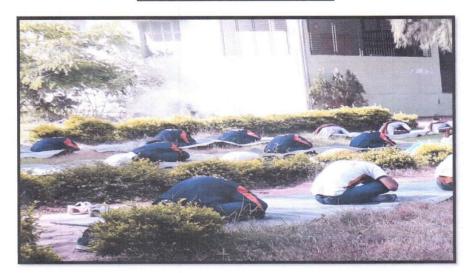

### 1. Celebration of International Yoga Day

#### Activity:

National Cadet Corps, National Service Scheme units and IQAC of the institution organized International Day of Yoga in the College campus. Subedar Sambhaji Kadam, 13 Mah. Bn. NCC Khamgaon, Principal Dr. Prashant P. Kothe, Yoga Teacher Mr. Arun Rindhe, IQAC Coordinator Mr. Subodh Chinchole, CTO Pavan Thakare, NSS Programme Officer Dr. D. J. Kande, Dr. Rajashri Yewale and other staff members participated in this celebration.

#### Photo Gallery:

Jijamata Mahavidyalaya,Buldana

dana •

Buldana