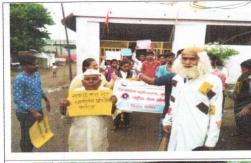

(Gov. Hospital Buldhana).

Mr. Nilesh Joshi (Reportar, Lokmat)

Convener Dr. D. J. Kande Coordinator Dr. V. R. Kakde

No. of Participants 34

National Service Scheme Unit of Jijamata Mahavidyalaya, Buldhana organized a Blood Donation Camp on 14th July 2021 on Wednesday, in association with National Cadet Corps (NCC) and Lokmat Group, Buldhana. The blood donation camp was formally started by worshiping the image of Rashtramata Jijau, Vairagya Murti Sant Gadge Baba and Shikshan Maharshi Dr. Punjabrao Deshmukh by lighting the lamp. Principal Dr. Prashant Kothe Sir presided over the program. Buldana City Thanedar Mr. Salunke, Dr. Nagpure Madam of Buldana Government Hospital, City Correspondent of Lokmat Newspaper Nilesh Joshi have the main presence for the blood donation camp. Introductory speech was delivered by Dr. Mrs. Vandana Kakde and emphasized the importance of blood donation. Dr. Ingle, Prof. Dr. Arvind Patil, Prof. Dr. Shriram Yerankar, Dr. Bharat Jadhav, Dr. Namdev Dhale, Mr. Anil Kale, Dr. Reshma Sonwalkar, Dr. Rajshree Yewale, Mr. Atmaram Rathod, Mr. Gajanan Lohate, NSS students and NCC cadets were present in large numbers for the blood donation camp. Total 46 people donated blood including Mr. Atmaram Rathod, Dr. Rajshree M. Yewale, Dr. V. G. Pahurkar, Mr. Gajanan Susar. Principal Captain Dr. Prashant P. Kothe encouraged the students to donate the blood. Buldana City Thanedar Salunke guided the youth on this occasion. Dr. D. J. Kande, Program Officer of National Service Scheme anchored the programme and Prof. Subodh Chinchole, C.T.O. National Cadet Corps (NCC), proposed vote of thanks on this occasion. Programme Officers, NCC and NSS. students took special efforts to make this blood donation camp successful. All the students of College responded enthusiastically to the blood donation camp

# जिजामाता महाविद्यालयात

बुलडाणा, १४ जुलै (गुड इव्हिनिंग सिटी): जिजमाता महाविद्यालयातील राष्ट्रीय सेवा योजना व राष्ट्रीय छात्र सेना तसैच लोकमत समुहाच्या संयुक्त विद्यमाने

दिनांक १४ जुलै २०२१ बुधवार रोजी रकदान शिबिराचे आयोजन करण्यात आले होते. राष्ट्रमाला जिजाऊ, वैराम्य मुर्ती संत गाडगे बाबा व शिक्षण महर्षी डॉ.पंजाबरॉव देशमुख यांच्या प्रतिमेच्या पुजनाने व दीपप्रज्वलनाने स्कदान शिबिराची विधिवत सुरुवात करण्यात आली. महाविद्यालयाचे प्राचार्य डॉ प्रशांत कोठे कार्यक्रमाच्या अध्यक्ष स्थानी होते रक्तदान शिबिरा करिता बुलडाणा शहर ठाणेदार साळुके, बुलडाणा शासकीय रुग्णालयाच्या डॉ नागपुरे मंडम, लोकमत वृत्तपत्राचे शहर प्रतिनिधी निलंश जोशी, यांची प्रमुख उपस्थिती होती. कार्यक्रमाचे प्रास्ताविक प्रा.डॉ.सी बंदना काकडे यांनी केले व स्तादानचे महत्व विषद केले. रक्तदान शिबिरा करिता डॉ इंगळे, प्रा.डॉ अरविंद पाटील, प्रा.डॉ श्रीराम येरनकर, प्रा डॉ भरत जाधव, प्रा डॉ नामदेव ढाले. प्रा अनिल काळे, डॉ सोनवलकर, डॉ राजशी जानोरकर, प्रा आत्माराम राठोड, प्रा गजानन लोहोटे, एनएसएस आणि एनसीसी चे विद्यार्थी मोठ्या संख्येने हजर होते हाँ योगेश पहरकर, प्रा

आत्माराम राठोड, गजानन सुसर सह एकूण ४६ जणानी रक्तदान केले. प्राचार्य कॅप्टन डॉ कोठ रक्तदान करण्याकरिता विद्यार्थ्यांना प्रोत्साहित केले बुलडाणा शहर ठाणेदार साळुके यांनी युवकांना सदर प्रसंगी मार्गदर्शन केले कार्यक्रमाचे सूत्रसंचालन राष्ट्रीय सेवा योजनेचे कार्यक्रम अधिकारी डॉ कांद्रे यांनी केले तर सागता राष्ट्रीय छात्र सेना कार्यक्रम अधिकारी प्रा सुबोध चिंचोले यांनी आभार प्रदर्शन करून केली महाविद्यालयाचे प्राचार्य कॅप्टन डॉ प्रशांत कोठे. प्रा सुबोध चिंचोले एन सी सी ऑफिसर, डॉ.डी.जे कांदे व प्रा डॉ.सी वंदना काकडे, राष्ट्रीय सेवा योजना कार्यक्रम अधिकारी व विशाल सोनुने, रोहिणी लोखंडे, गौरंग पाठक, प्रीती दळवी, प्रेरणा खरात, वानखेडे, कु बरडे एनसीसी व एनएसएसच्या विद्यार्थ्यांनी सदर रक्तदान शिबिराचे यशस्त्रीते करिता विशेष प्रयत्न केले सदर रक्तदान शिबिरास जिजामाता महाविद्यालयातील विद्यार्थ्यांनी उत्स्पूर्त प्रतिसाद दिला.