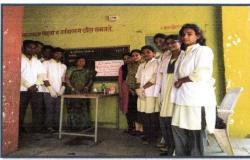

### 1. Celebration of International Yoga Day

#### **Activity Report 2021-22**

Faculty

Arts/Commerce/Science

Department

IQAC, NCC, NSS

Committee

Voga

#### **IQAC** Activity No.:

(Ex.- 2022-23 / Arts / Commerce / Science / Department / Committee / Criterion/ Activity No.:...)

| Name of Activity | : Celebration of International Day of Yoga |                     |                        |   |                   |
|------------------|--------------------------------------------|---------------------|------------------------|---|-------------------|
| Date             | :                                          | 21 June 2022        | Time                   | : | 7.00 a.m.         |
| Faculty          | :                                          | All                 | Department / Committee | : | IQAC, NCC, NSS    |
| Venue            | :                                          | Open stage          | No. of Participants    | : | -                 |
| Head / In-charge | :                                          | Mr. S. N. Chinchole | Assistant In-charge    | : | Mr. P. R. Thakare |

#### Brief Information about the Activity

| Topic of Activity     | Celebration of International Day of Yoga                         |  |
|-----------------------|------------------------------------------------------------------|--|
| Objectives            | To create awareness and develop interest in Yoga and Pranayam    |  |
| Methodology           | Active Yoga and Pranayam session                                 |  |
| Mode (Online/Offline) | Offline                                                          |  |
| Outcomes              | Students and staff actively participated in the Yoga activities. |  |

#### Activity:

National Cadet Corps, National Service Scheme units and IQAC of the institution organized International Day of Yoga in the College campus. Subedar Sambhaji Kadam, 13 Mah. Bn. NCC Khamgaon, Principal Dr. Prashant P. Kothe, Yoga Teacher Mr. Arun Rindhe, IQAC Coordinator Mr. Subodh Chinchole, CTO Pavan Thakare, NSS Programme Officer Dr. D. J. Kande, Dr. Rajashri Yewale and other staff members participated in this celebration.