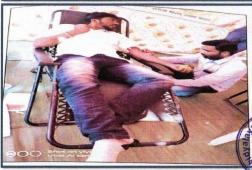

#### Report on NSS Activity

Title of Activity **Blood Donation Camp** 

Date 14/07/2021

Dr. Prashant P. Kothe (Principal, JMVB) Chearperson

Mr. Salunkhe (Shahar Thanedar),

Chief Guest/ Resorce Person Dr. Nagpure Madam

(Gov. Hospital Buldhana).

Mr. Nilesh Joshi (Reportar, Lokmat)

Convener Dr. D. J. Kande Coordinator Dr. V. R. Kakde

No. of Participants 34

National Service Scheme Unit of Jijamata Mahavidyalaya, Buldhana organized a Blood Donation Camp on 14th July 2021 on Wednesday, in association with National Cadet Corps (NCC) and Lokmat Group, Buldhana. The blood donation camp was formally started by worshiping the image of Rashtramata Jijau, Vairagya Murti Sant Gadge Baba and Shikshan Maharshi Dr. Punjabrao Deshmukh by lighting the lamp. Principal Dr. Prashant Kothe Sir presided over the program. Buldana City Thanedar Mr. Salunke, Dr. Nagpure Madam of Buldana Government Hospital, City Correspondent of Lokmat Newspaper Nilesh Joshi have the main presence for the blood donation camp. Introductory speech was delivered by Dr. Mrs. Vandana Kakde and emphasized the importance of blood donation. Dr. Ingle, Prof. Dr. Arvind Patil, Prof. Dr. Shriram Yerankar, Dr. Bharat Jadhav, Dr. Namdev Dhale, Mr. Anil Kale, Dr. Reshma Sonwalkar, Dr. Rajshree Yewale, Mr. Atmaram Rathod, Mr. Gajanan Lohate, NSS students and NCC cadets were present in large numbers for the blood donation camp. Total 46 people donated blood including Mr. Atmaram Rathod, Dr. Rajshree M. Yewale, Dr. V. G. Pahurkar, Mr. Gajanan Susar. Principal Captain Dr. Prashant P. Kothe encouraged the students to donate the blood. Buldana City Thanedar Salunke guided the youth on this occasion. Dr. D. J. Kande, Program Officer of National Service Scheme anchored the programme and Prof. Subodh Chinchole, C.T.O. National Cadet Corps (NCC), proposed vote of thanks on this occasion. Programme Officers, NCC and NSS. students took special efforts to make this blood donation camp successful. All the students of College responded enthusiastically to the blood donation camp