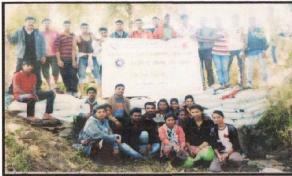

### 1. Celebration of International Yoga Day

#### Activity:

National Cadet Corps, National Service Scheme units and IQAC of the institution organized International Day of Yoga in the College campus. Subedar Sambhaji Kadam, 13 Mah. Bn. NCC Khamgaon, Principal Dr. Prashant P. Kothe, Yoga Teacher Mr. Arun Rindhe, IQAC Coordinator Mr. Subodh Chinchole, CTO Pavan Thakare, NSS Programme Officer Dr. D. J. Kande, Dr. Rajashri Yewale and other staff members participated in this celebration.