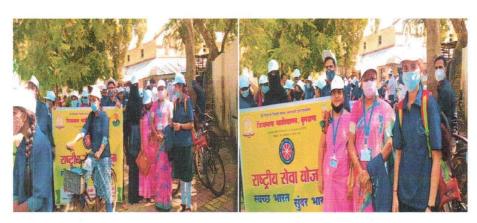

### 1. Celebration of International Yoga Day

#### Activity:

National Cadet Corps, National Service Scheme units and IQAC of the institution organized International Day of Yoga in the College campus. Subedar Sambhaji Kadam, 13 Mah. Bn. NCC Khamgaon, Principal Dr. Prashant P. Kothe, Yoga Teacher Mr. Arun Rindhe, IQAC Coordinator Mr. Subodh Chinchole, CTO Pavan Thakare, NSS Programme Officer Dr. D. J. Kande, Dr. Rajashri Yewale and other staff members participated in this celebration.

#### Photo Gallery:

Jijamata Mahavidyalaya,Buldana

dana •

Buldana