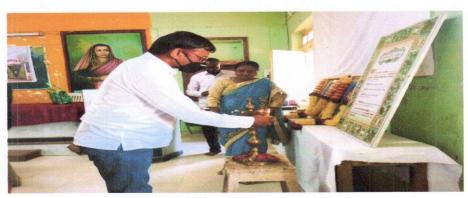

### 1. Celebration of International Yoga Day

#### Activity:

National Cadet Corps, National Service Scheme units and IQAC of the institution organized International Day of Yoga in the College campus. Subedar Sambhaji Kadam, 13 Mah. Bn. NCC Khamgaon, Principal Dr. Prashant P. Kothe, Yoga Teacher Mr. Arun Rindhe, IQAC Coordinator Mr. Subodh Chinchole, CTO Pavan Thakare, NSS Programme Officer Dr. D. J. Kande, Dr. Rajashri Yewale and other staff members participated in this celebration.

#### Photo Gallery:

Jijamata Mahavidyalaya,Buldana

dana •

Buldana