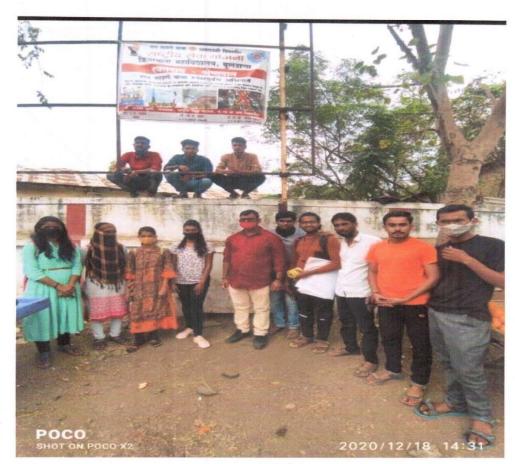

#### 3. Blood Donation Camp

Shri Shivaji Education Society Amravati's

#### Report on NSS Activity

Title of Activity **Blood Donation Camp** 

Date 14/07/2021

Dr. Prashant P. Kothe (Principal, JMVB) Chearperson

Mr. Salunkhe (Shahar Thanedar),

Chief Guest/ Resorce Person Dr. Nagpure Madam

(Gov. Hospital Buldhana).

Mr. Nilesh Joshi (Reportar, Lokmat)

Convener Dr. D. J. Kande Coordinator Dr. V. R. Kakde

No. of Participants 34

National Service Scheme Unit of Jijamata Mahavidyalaya, Buldhana organized a Blood Donation Camp on 14th July 2021 on Wednesday, in association with National Cadet Corps (NCC) and Lokmat Group, Buldhana. The blood donation camp was formally started by worshiping the image of Rashtramata Jijau, Vairagya Murti Sant Gadge Baba and Shikshan Maharshi Dr. Punjabrao Deshmukh by lighting the lamp. Principal Dr. Prashant Kothe Sir presided over the program. Buldana City Thanedar Mr. Salunke, Dr. Nagpure Madam of Buldana Government Hospital, City Correspondent of Lokmat Newspaper Nilesh Joshi have the main presence for the blood donation camp. Introductory speech was delivered by Dr. Mrs. Vandana Kakde and emphasized the importance of blood donation. Dr. Ingle, Prof. Dr. Arvind Patil, Prof. Dr. Shriram Yerankar, Dr. Bharat Jadhav, Dr. Namdev Dhale, Mr. Anil Kale, Dr. Reshma Sonwalkar, Dr. Rajshree Yewale, Mr. Atmaram Rathod, Mr. Gajanan Lohate, NSS students and NCC cadets were present in large numbers for the blood donation camp. Total 46 people donated blood including Mr. Atmaram Rathod, Dr. Rajshree M. Yewale, Dr. V. G. Pahurkar, Mr. Gajanan Susar. Principal Captain Dr. Prashant P. Kothe encouraged the students to donate the blood. Buldana City Thanedar Salunke guided the youth on this occasion. Dr. D. J. Kande, Program Officer of National Service Scheme anchored the programme and Prof. Subodh Chinchole, C.T.O. National Cadet Corps (NCC), proposed vote of thanks on this occasion. Programme Officers, NCC and NSS. students took special efforts to make this blood donation camp successful. All the students of College responded enthusiastically to the blood donation camp