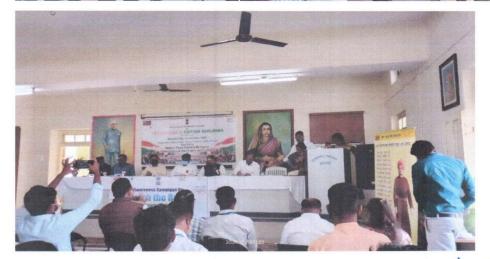

#### Activity:

National Cadet Corps, National Service Scheme units and IQAC of the institution organized International Day of Yoga in the College campus. Subedar Sambhaji Kadam, 13 Mah. Bn. NCC Khamgaon, Principal Dr. Prashant P. Kothe, Yoga Teacher Mr. Arun Rindhe, IQAC Coordinator Mr. Subodh Chinchole, CTO Pavan Thakare, NSS Programme Officer Dr. D. J. Kande, Dr. Rajashri Yewale and other staff members participated in this celebration.

#### Photo Gallery:

Jijamata Mahavidyalaya,Buldana

dana •

Buldana