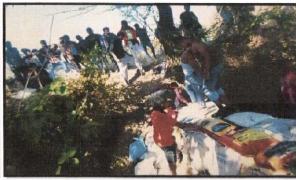

#### 3. Blood Donation Camp

Shri Shivaji Education Society Amravati's

(Gov. Hospital Buldhana).

Mr. Nilesh Joshi (Reportar, Lokmat)

Convener Dr. D. J. Kande Coordinator Dr. V. R. Kakde

No. of Participants 34

National Service Scheme Unit of Jijamata Mahavidyalaya, Buldhana organized a Blood Donation Camp on 14th July 2021 on Wednesday, in association with National Cadet Corps (NCC) and Lokmat Group, Buldhana. The blood donation camp was formally started by worshiping the image of Rashtramata Jijau, Vairagya Murti Sant Gadge Baba and Shikshan Maharshi Dr. Punjabrao Deshmukh by lighting the lamp. Principal Dr. Prashant Kothe Sir presided over the program. Buldana City Thanedar Mr. Salunke, Dr. Nagpure Madam of Buldana Government Hospital, City Correspondent of Lokmat Newspaper Nilesh Joshi have the main presence for the blood donation camp. Introductory speech was delivered by Dr. Mrs. Vandana Kakde and emphasized the importance of blood donation. Dr. Ingle, Prof. Dr. Arvind Patil, Prof. Dr. Shriram Yerankar, Dr. Bharat Jadhav, Dr. Namdev Dhale, Mr. Anil Kale, Dr. Reshma Sonwalkar, Dr. Rajshree Yewale, Mr. Atmaram Rathod, Mr. Gajanan Lohate, NSS students and NCC cadets were present in large numbers for the blood donation camp. Total 46 people donated blood including Mr. Atmaram Rathod, Dr. Rajshree M. Yewale, Dr. V. G. Pahurkar, Mr. Gajanan Susar. Principal Captain Dr. Prashant P. Kothe encouraged the students to donate the blood. Buldana City Thanedar Salunke guided the youth on this occasion. Dr. D. J. Kande, Program Officer of National Service Scheme anchored the programme and Prof. Subodh Chinchole, C.T.O. National Cadet Corps (NCC), proposed vote of thanks on this occasion. Programme Officers, NCC and NSS. students took special efforts to make this blood donation camp successful. All the students of College responded enthusiastically to the blood donation camp