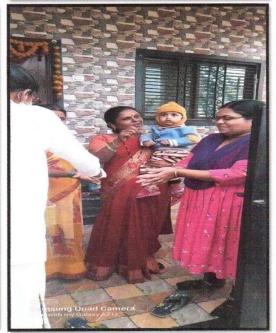

#### 3. Blood Donation Camp

Shri Shivaji Education Society Amravati's

#### Report on NSS Activity

Title of Activity **Blood Donation Camp** 

Date 14/07/2021

Dr. Prashant P. Kothe (Principal, JMVB) Chearperson

Mr. Salunkhe (Shahar Thanedar),

Chief Guest/ Resorce Person Dr. Nagpure Madam

(Gov. Hospital Buldhana).

Mr. Nilesh Joshi (Reportar, Lokmat)

Convener Dr. D. J. Kande Coordinator Dr. V. R. Kakde

No. of Participants 34

National Service Scheme Unit of Jijamata Mahavidyalaya, Buldhana organized a Blood Donation Camp on 14th July 2021 on Wednesday, in association with National Cadet Corps (NCC) and Lokmat Group, Buldhana. The blood donation camp was formally started by worshiping the image of Rashtramata Jijau, Vairagya Murti Sant Gadge Baba and Shikshan Maharshi Dr. Punjabrao Deshmukh by lighting the lamp. Principal Dr. Prashant Kothe Sir presided over the program. Buldana City Thanedar Mr. Salunke, Dr. Nagpure Madam of Buldana Government Hospital, City Correspondent of Lokmat Newspaper Nilesh Joshi have the main presence for the blood donation camp. Introductory speech was delivered by Dr. Mrs. Vandana Kakde and emphasized the importance of blood donation. Dr. Ingle, Prof. Dr. Arvind Patil, Prof. Dr. Shriram Yerankar, Dr. Bharat Jadhav, Dr. Namdev Dhale, Mr. Anil Kale, Dr. Reshma Sonwalkar, Dr. Rajshree Yewale, Mr. Atmaram Rathod, Mr. Gajanan Lohate, NSS students and NCC cadets were present in large numbers for the blood donation camp. Total 46 people donated blood including Mr. Atmaram Rathod, Dr. Rajshree M. Yewale, Dr. V. G. Pahurkar, Mr. Gajanan Susar. Principal Captain Dr. Prashant P. Kothe encouraged the students to donate the blood. Buldana City Thanedar Salunke guided the youth on this occasion. Dr. D. J. Kande, Program Officer of National Service Scheme anchored the programme and Prof. Subodh Chinchole, C.T.O. National Cadet Corps (NCC), proposed vote of thanks on this occasion. Programme Officers, NCC and NSS. students took special efforts to make this blood donation camp successful. All the students of College responded enthusiastically to the blood donation camp