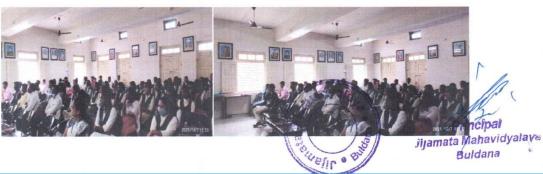

#### Activity:

National Cadet Corps, National Service Scheme units and IQAC of the institution organized International Day of Yoga in the College campus. Subedar Sambhaji Kadam, 13 Mah. Bn. NCC Khamgaon, Principal Dr. Prashant P. Kothe, Yoga Teacher Mr. Arun Rindhe, IQAC Coordinator Mr. Subodh Chinchole, CTO Pavan Thakare, NSS Programme Officer Dr. D. J. Kande, Dr. Rajashri Yewale and other staff members participated in this celebration.

#### Photo Gallery:

Jijamata Mahavidyalaya,Buldana

dana •

Buldana