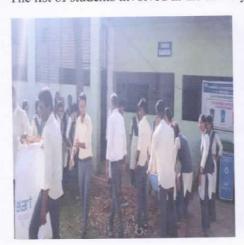

#### Activity:

National Cadet Corps, National Service Scheme units and IQAC of the institution organized International Day of Yoga in the College campus. Subedar Sambhaji Kadam, 13 Mah. Bn. NCC Khamgaon, Principal Dr. Prashant P. Kothe, Yoga Teacher Mr. Arun Rindhe, IQAC Coordinator Mr. Subodh Chinchole, CTO Pavan Thakare, NSS Programme Officer Dr. D. J. Kande, Dr. Rajashri Yewale and other staff members participated in this celebration.

#### Photo Gallery:

Jijamata Mahavidyalaya,Buldana

dana •

Buldana