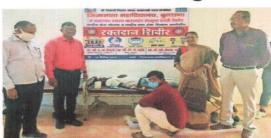

#### Report on NSS Activity

Title of Activity **Blood Donation Camp** 

Date 14/07/2021

Dr. Prashant P. Kothe (Principal, JMVB) Chearperson

Mr. Salunkhe (Shahar Thanedar),

Chief Guest/ Resorce Person Dr. Nagpure Madam

(Gov. Hospital Buldhana).

Mr. Nilesh Joshi (Reportar, Lokmat)

Convener Dr. D. J. Kande Coordinator Dr. V. R. Kakde

No. of Participants 34

National Service Scheme Unit of Jijamata Mahavidyalaya, Buldhana organized a Blood Donation Camp on 14th July 2021 on Wednesday, in association with National Cadet Corps (NCC) and Lokmat Group, Buldhana. The blood donation camp was formally started by worshiping the image of Rashtramata Jijau, Vairagya Murti Sant Gadge Baba and Shikshan Maharshi Dr. Punjabrao Deshmukh by lighting the lamp. Principal Dr. Prashant Kothe Sir presided over the program. Buldana City Thanedar Mr. Salunke, Dr. Nagpure Madam of Buldana Government Hospital, City Correspondent of Lokmat Newspaper Nilesh Joshi have the main presence for the blood donation camp. Introductory speech was delivered by Dr. Mrs. Vandana Kakde and emphasized the importance of blood donation. Dr. Ingle, Prof. Dr. Arvind Patil, Prof. Dr. Shriram Yerankar, Dr. Bharat Jadhav, Dr. Namdev Dhale, Mr. Anil Kale, Dr. Reshma Sonwalkar, Dr. Rajshree Yewale, Mr. Atmaram Rathod, Mr. Gajanan Lohate, NSS students and NCC cadets were present in large numbers for the blood donation camp. Total 46 people donated blood including Mr. Atmaram Rathod, Dr. Rajshree M. Yewale, Dr. V. G. Pahurkar, Mr. Gajanan Susar. Principal Captain Dr. Prashant P. Kothe encouraged the students to donate the blood. Buldana City Thanedar Salunke guided the youth on this occasion. Dr. D. J. Kande, Program Officer of National Service Scheme anchored the programme and Prof. Subodh Chinchole, C.T.O. National Cadet Corps (NCC), proposed vote of thanks on this occasion. Programme Officers, NCC and NSS. students took special efforts to make this blood donation camp successful. All the students of College responded enthusiastically to the blood donation camp