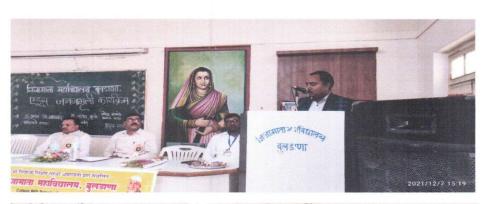

#### Activity:

National Cadet Corps, National Service Scheme units and IQAC of the institution organized International Day of Yoga in the College campus. Subedar Sambhaji Kadam, 13 Mah. Bn. NCC Khamgaon, Principal Dr. Prashant P. Kothe, Yoga Teacher Mr. Arun Rindhe, IQAC Coordinator Mr. Subodh Chinchole, CTO Pavan Thakare, NSS Programme Officer Dr. D. J. Kande, Dr. Rajashri Yewale and other staff members participated in this celebration.

#### Photo Gallery:

Jijamata Mahavidyalaya,Buldana

dana •

Buldana