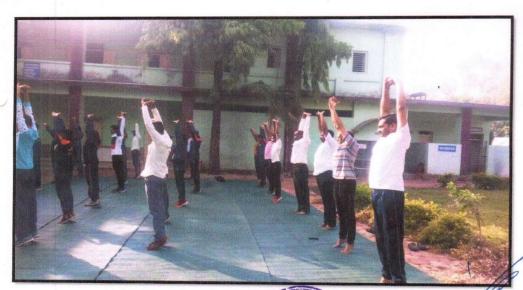

### 1. Celebration of International Yoga Day

#### Activity:

National Cadet Corps, National Service Scheme units and IQAC of the institution organized International Day of Yoga in the College campus. Subedar Sambhaji Kadam, 13 Mah. Bn. NCC Khamgaon, Principal Dr. Prashant P. Kothe, Yoga Teacher Mr. Arun Rindhe, IQAC Coordinator Mr. Subodh Chinchole, CTO Pavan Thakare, NSS Programme Officer Dr. D. J. Kande, Dr. Rajashri Yewale and other staff members participated in this celebration.

#### Photo Gallery:

Jijamata Mahavidyalaya,Buldana

dana •

Buldana