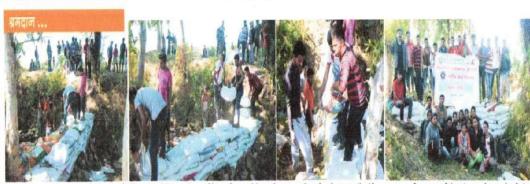

#### 3. Blood Donation Camp

Shri Shivaji Education Society Amravati's

(Gov. Hospital Buldhana).

Mr. Nilesh Joshi (Reportar, Lokmat)

Convener Dr. D. J. Kande Coordinator Dr. V. R. Kakde

No. of Participants 34

National Service Scheme Unit of Jijamata Mahavidyalaya, Buldhana organized a Blood Donation Camp on 14th July 2021 on Wednesday, in association with National Cadet Corps (NCC) and Lokmat Group, Buldhana. The blood donation camp was formally started by worshiping the image of Rashtramata Jijau, Vairagya Murti Sant Gadge Baba and Shikshan Maharshi Dr. Punjabrao Deshmukh by lighting the lamp. Principal Dr. Prashant Kothe Sir presided over the program. Buldana City Thanedar Mr. Salunke, Dr. Nagpure Madam of Buldana Government Hospital, City Correspondent of Lokmat Newspaper Nilesh Joshi have the main presence for the blood donation camp. Introductory speech was delivered by Dr. Mrs. Vandana Kakde and emphasized the importance of blood donation. Dr. Ingle, Prof. Dr. Arvind Patil, Prof. Dr. Shriram Yerankar, Dr. Bharat Jadhav, Dr. Namdev Dhale, Mr. Anil Kale, Dr. Reshma Sonwalkar, Dr. Rajshree Yewale, Mr. Atmaram Rathod, Mr. Gajanan Lohate, NSS students and NCC cadets were present in large numbers for the blood donation camp. Total 46 people donated blood including Mr. Atmaram Rathod, Dr. Rajshree M. Yewale, Dr. V. G. Pahurkar, Mr. Gajanan Susar. Principal Captain Dr. Prashant P. Kothe encouraged the students to donate the blood. Buldana City Thanedar Salunke guided the youth on this occasion. Dr. D. J. Kande, Program Officer of National Service Scheme anchored the programme and Prof. Subodh Chinchole, C.T.O. National Cadet Corps (NCC), proposed vote of thanks on this occasion. Programme Officers, NCC and NSS. students took special efforts to make this blood donation camp successful. All the students of College responded enthusiastically to the blood donation camp

#### Photo Gallery:

Jijamata Mahavidyalaya,Buldana

dana •

Buldana