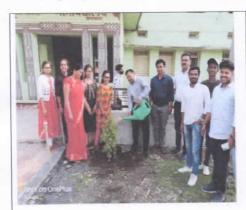

#### 3. Blood Donation Camp

Shri Shivaji Education Society Amravati's

#### Report on NSS Activity

Title of Activity **Blood Donation Camp** 

Date 14/07/2021

Dr. Prashant P. Kothe (Principal, JMVB) Chearperson

Mr. Salunkhe (Shahar Thanedar),

Chief Guest/ Resorce Person Dr. Nagpure Madam

(Gov. Hospital Buldhana).

Mr. Nilesh Joshi (Reportar, Lokmat)

Convener Dr. D. J. Kande Coordinator Dr. V. R. Kakde

No. of Participants 34

National Service Scheme Unit of Jijamata Mahavidyalaya, Buldhana organized a Blood Donation Camp on 14th July 2021 on Wednesday, in association with National Cadet Corps (NCC) and Lokmat Group, Buldhana. The blood donation camp was formally started by worshiping the image of Rashtramata Jijau, Vairagya Murti Sant Gadge Baba and Shikshan Maharshi Dr. Punjabrao Deshmukh by lighting the lamp. Principal Dr. Prashant Kothe Sir presided over the program. Buldana City Thanedar Mr. Salunke, Dr. Nagpure Madam of Buldana Government Hospital, City Correspondent of Lokmat Newspaper Nilesh Joshi have the main presence for the blood donation camp. Introductory speech was delivered by Dr. Mrs. Vandana Kakde and emphasized the importance of blood donation. Dr. Ingle, Prof. Dr. Arvind Patil, Prof. Dr. Shriram Yerankar, Dr. Bharat Jadhav, Dr. Namdev Dhale, Mr. Anil Kale, Dr. Reshma Sonwalkar, Dr. Rajshree Yewale, Mr. Atmaram Rathod, Mr. Gajanan Lohate, NSS students and NCC cadets were present in large numbers for the blood donation camp. Total 46 people donated blood including Mr. Atmaram Rathod, Dr. Rajshree M. Yewale, Dr. V. G. Pahurkar, Mr. Gajanan Susar. Principal Captain Dr. Prashant P. Kothe encouraged the students to donate the blood. Buldana City Thanedar Salunke guided the youth on this occasion. Dr. D. J. Kande, Program Officer of National Service Scheme anchored the programme and Prof. Subodh Chinchole, C.T.O. National Cadet Corps (NCC), proposed vote of thanks on this occasion. Programme Officers, NCC and NSS. students took special efforts to make this blood donation camp successful. All the students of College responded enthusiastically to the blood donation camp