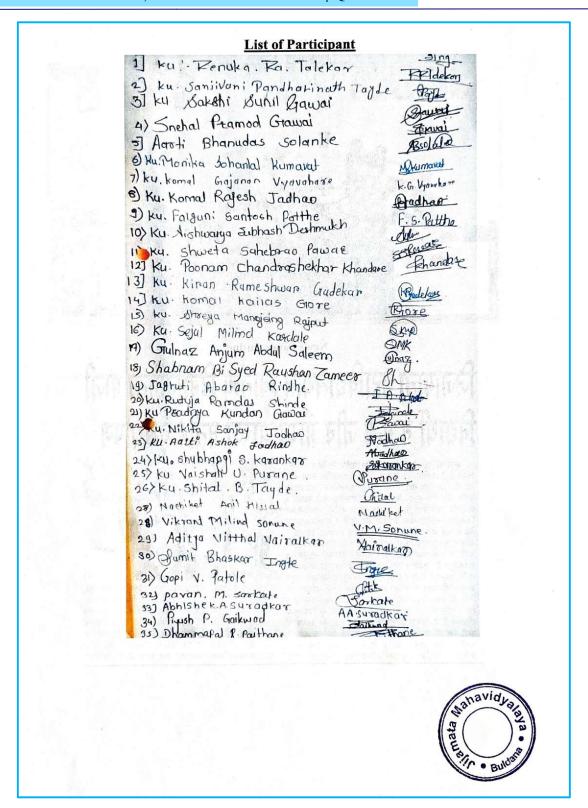

#### INTERNATIONAL YOGA DAY

21 June 2022 List of Participants

| Sr. No. | Name of Participants     | Signature     |
|---------|--------------------------|---------------|
| 1.      | UMESH MALI               | male          |
| 2.      | NITIN SHIMPANE           | Dank.         |
| 3.      | DIPAK SIRSAT             | Wirst.        |
| 4.      | NITIN DALVI              | N. Daliei     |
| 5.      | VINAYKUMAR YADAV         | yalow.        |
| 6.      | UMESH NEMADE             | U. Nomm       |
| 7.      | ADITYA HIWALE            | Africal.      |
| 8.      | ROHAN GADGE              | RGadge.       |
| 9.      | SUNNY PANDIT             | Soult         |
| 10.     | AJINKYA DABHADE          | A. Pashade    |
| 11.     | GANESH JADHAO            | (Tredute      |
| 12.     | BRAMHA BHOPALE           | Rhonal        |
| 13.     | ANIRUDDHA SURADKAR       | Anipulara     |
| 14.     | AJAY DALVI               | Alalui        |
| 15.     | SWAPNIL MORE             | 20mmon 2      |
| 16.     | VISHAL SUSAR             | V. Shear.     |
| 17.     | ABHAY JADHAO             | AButadhao     |
| 18.     | VAIBHAV SHELKE           | whele.        |
| 19.     | RATAN WANKHEDE           | Robert        |
| 20.     | DINESH KHANDARE          | D. Khandory . |
| 21.     | ABDUL RAHMAN<br>DESHMUKH | Alchi:        |
| 22.     | RUSHIKESH KARHALE        | Dranlane.     |
| 23.     | VIKI PAWAR               | V. Pawar      |
| 24.     | HARSHAL GAWAI            | Agishul Gawy  |

€.T.O. Subodh N.Chinchole Jijamata Mahavidyalaya, Buldana

Principal Jijamata Mahavidyalaya Buldana

| 26. AISHWARYA SIRSAT  27. ASHVINI DESHMUKH  28. NEHA AMBHORE  29. JAYSHRI PAWAR  30. KAVITA PADOL  31. POOJA SAWALE  32. AAMRAPALI MORE  33. ANIKET SONUNE  34. SATISH SHINDE |
|-------------------------------------------------------------------------------------------------------------------------------------------------------------------------------|
| 27. ASHVINI DESHMUKH 28. NEHA AMBHORE 29. JAYSHRI PAWAR 30. KAVITA PADOL 31. POOJA SAWALE 32. AAMRAPALI MORE 33. ANIKET SONUNE 34. SATISH SHINDE                              |
| 28. NEHA AMBHORE  29. JAYSHRI PAWAR  30. KAVITA PADOL  31. POOJA SAWALE  32. AAMRAPALI MORE  33. ANIKET SONUNE  34. SATISH SHINDE                                             |
| 29. JAYSHRI PAWAR 30. KAVITA PADOL 31. POOJA SAWALE 32. AAMRAPALI MORE 33. ANIKET SONUNE 34. SATISH SHINDE                                                                    |
| 30. KAVITA PADOL  31. POOJA SAWALE  32. AAMRAPALI MORE  33. ANIKET SONUNE  34. SATISH SHINDE                                                                                  |
| 32. AAMRAPALI MORE AMON'S 33. ANIKET SONUNE ASONUME 34. SATISH SHINDE                                                                                                         |
| 33. ANIKET SONUNE ASomul. 34. SATISH SHINDE                                                                                                                                   |
| 34. SATISH SHINDE Suble                                                                                                                                                       |
| 34. SATISH SHINDE Suble                                                                                                                                                       |
|                                                                                                                                                                               |
| SOMESHWAR KHANDAGALE                                                                                                                                                          |
| 36. DIPAK DHUNDALE Thurs                                                                                                                                                      |
| 37. DIPAK MULEY Dipat must                                                                                                                                                    |
| 38. VISHAL GUNJKAR VISIALET                                                                                                                                                   |
| 39. SAURABH HIWALE Sourceth Hindel                                                                                                                                            |
| 40. NARESH RAUT                                                                                                                                                               |
| 41. KRISHNA RINDHE                                                                                                                                                            |
| 42. NIKITA GAWAI Newson:                                                                                                                                                      |
| 43. NEHA WAGH                                                                                                                                                                 |
| 44. BHARTI TARGE 8 10 220                                                                                                                                                     |
| 45. NIKITA WAGH NKITAWATA                                                                                                                                                     |
| 46. DIPALI JADHAO Didlad                                                                                                                                                      |
| 47. GAYATRI MULWANDE Chilografi                                                                                                                                               |