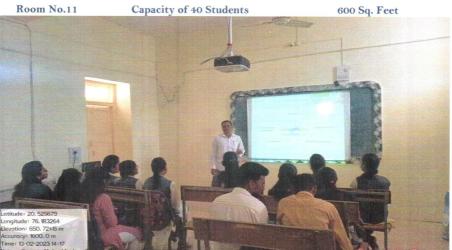

Jijamata Mabavidyalaya Buldana

Room No 10-ICT Classroom

Capacity of 80 Students

600 Sq. Feet

Room No 11 UG ICT Classroom

Capacity of 40 Students

600 Sq. Feet

Room No 12 ICT Classroom