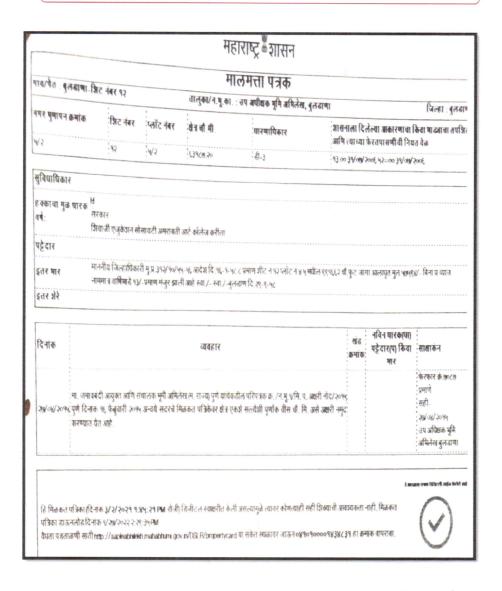

#### **Institution Property Documents-B**

#### **Institution Property Documents-B**

|                                       |                                                                         |                                      | म                                                     | हाराष्ट्र ٌ शासन                                                      |                                       |                      |                                             |                                                                                        |
|---------------------------------------|-------------------------------------------------------------------------|--------------------------------------|-------------------------------------------------------|-----------------------------------------------------------------------|---------------------------------------|----------------------|---------------------------------------------|----------------------------------------------------------------------------------------|
|                                       |                                                                         |                                      | 1                                                     | ालमत्ता पत्रक                                                         |                                       |                      |                                             |                                                                                        |
| गाव/पेठ : बुलढ                        | मा-प्रिट नंबर १२                                                        |                                      | वालुका/न.षू.का                                        | . : उप अधीखक मृषि अमिलेख, ब्                                          |                                       | -                    |                                             | जिल्हा : बुलढाणा                                                                       |
| नगर मुमायन क्रम                       | कि जिट नंबर                                                             | प्लॉट नंबर                           | क्षेत्र वी.मी.                                        | तारणाधिकार                                                            | श्रासनात<br>ग्राणि त्य                | ग दिले<br>गच्या प्रे | ल्या आकारणाचा वि<br>स्तपासणीची नियद         | व्या भास्त्राचा तपश्चिल<br>। वेळ                                                       |
| 8/3                                   | 65                                                                      | 8/3                                  | 36688.30                                              | ેરી-ર                                                                 | X=00                                  | 14/014/              | 1666 A5=00 30/00/                           | Q00E                                                                                   |
| सुविधाधिकार<br>हरकाचा मुळ षा<br>वर्षः | सरकार                                                                   | मरावती आर्ट कॉले                     | ज करीता (श्री ज़िवाजी                                 | ए.सो.प्रमरावती}                                                       |                                       |                      |                                             |                                                                                        |
| पट्टेदार<br>इतर भार<br>इतर प्रेरे     | मा जिल्हाधिकारी बृ<br>बुलसाना दि २९-९-                                  |                                      | १०/ /१०/५५-५६ आदेश                                    | <b>२.१८.१.५८ प्रमाण</b> प्रीटन <b>१२</b> स्नॉटन                       | .४५ मधील १९१६६र                       | बी.फुट               | जागा झाले आहे स्वा.                         | /- स्वा/-मृ, बुलडाना                                                                   |
| दिनांक                                |                                                                         |                                      | थ्यवहार                                               |                                                                       |                                       | लंड<br>इमांक         | नविन घारक(या)<br>षष्ट्रेदार(प) किंवा<br>मार | सावाकंन                                                                                |
| 26/08/2046 day                        | जमाबदी आयुक्त आणि स<br>दिनांक १६ फेब्रुवारी २०'<br>नमृद करण्यात येत आहे | चालक भृमी अभिले<br>१५ अनन्वे सदरवे ( | हेल (म राज्य ) पूर्ण यांचे<br>मेळकत पत्रिकेवर क्षेत्र | कडील परिपत्रक क्र√ना मु १/ मी.प उ<br>प्रह्यावीस हजार नऊंशे एक्केवाजीस | म्बरी नोट / २०५५<br>पूर्णांक एक चौ मी |                      |                                             | फेरफार के छाटछ<br>प्रमाणे<br>सही-<br>२५/०४/२०१५<br>उप अधीक्षक भूमि<br>अभिनेख, बुलद्यणा |
|                                       |                                                                         |                                      |                                                       | केती जसत्यामुळे त्यावर कोणत्याही<br>स्क्रांच या सकेत स्थळावर जाऊन०४९  |                                       |                      |                                             |                                                                                        |