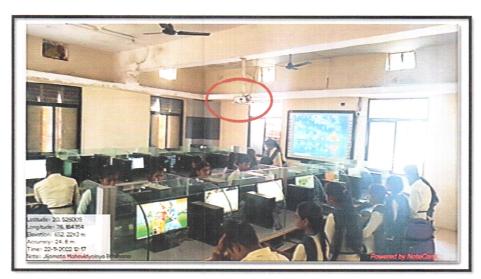

600 Sq. Feet

Room No 16 ICT Classroom

Capacity of 40 Students

600 Sq. Feet

Principal Jijameta Mahavidyalaya Buldana

Computer Science ICT

Capacity of 30 Students

680 Sq. Feet

Botany ICT Room

Capacity of 60 Students

1100 Sq. Feet

**Zoology ICT Room** 

Capacity of 80 Students

600 Sq. Feet

Room No 18 ICT Classroom

Capacity of 40 Students