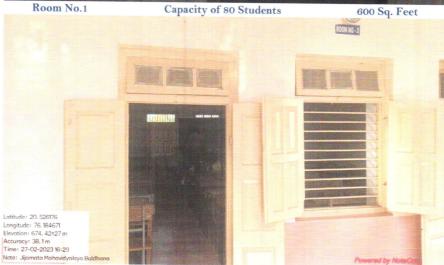

#### Table showing classrooms

| Class Room Location   | Class Room No.        |
|-----------------------|-----------------------|
| Ground Floor Wing A   | 1,2,3,4               |
| First Floor Wing A    | 5,6,7,8,9,10,11,12,13 |
| Ground Floor Wing C   | 14,15,16              |
| First Floor of Wing C | 17                    |
| Wing B                | 18                    |
| Block D               | 19, 20                |

Room No.2 Capacity of 80 Students 600 Sq. Feet

Coordintor I.Q.A.C. ijamata Mahavidyalaya Bule 443001

Principal Jijamata Mahavidyalaya Buldana

Capacity of 80 Students

600 Sq. Feet

Capacity of 80 Students

600 Sq. Feet