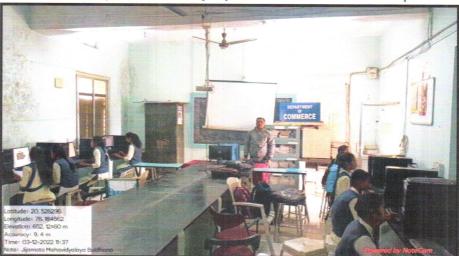

**Capacity of 30 Students** 

1275 Sq. Feet

**UG Commerce Comp. Lab** 

**Capacity of 40 Students** 

600 Sq. Feet

Jijamata Mahavidyalaya Buldana

**Capacity of 30 Students** 

680 Sq. Feet