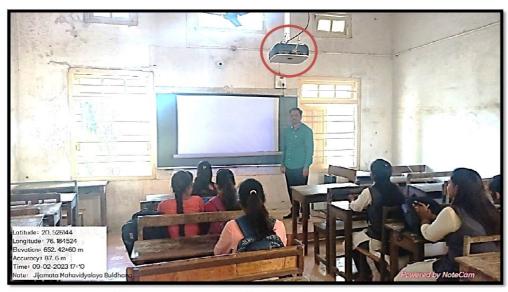

Jijamata Mabavidyalaya Buldana

Room No 10-ICT Classroom

Capacity of 80 Students

600 Sq. Feet

Room No 11 UG ICT Classroom

Capacity of 40 Students

600 Sq. Feet

Room No 12 ICT Classroom