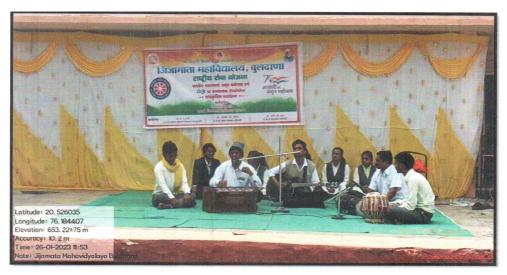

#### 1. Cultural Hall- Auditorium

**Cultural Facility in Auditorium** 

Capacity of 200 Students

## 2. Gymnasium

**Cultural Facility in Auditorium** 

**Capacity of 200 Students** 

1600 Sq. Feet

Jijamata Mahavidyalaya Buldana

40