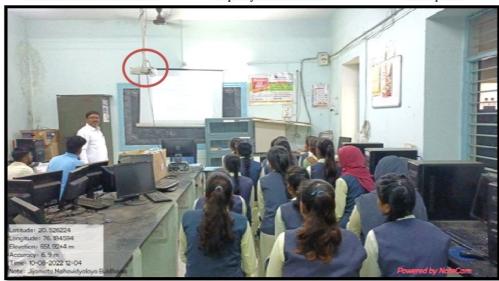

600 Sq. Feet

Room No 16 ICT Classroom

Capacity of 40 Students

600 Sq. Feet

Principal Jijameta Mahavidyalaya Buldana

Computer Science ICT

Capacity of 30 Students

680 Sq. Feet

Botany ICT Room

Capacity of 60 Students

1100 Sq. Feet

**Zoology ICT Room** 

Capacity of 80 Students

600 Sq. Feet

Room No 18 ICT Classroom

Capacity of 40 Students