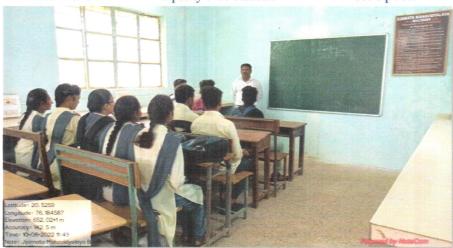

Room No.2 Capacity of 80 Students 600 Sq. Feet

Coordintor I.Q.A.C. ijamata Mahavidyalaya Bule 443001

Principal Jijamata Mahavidyalaya Buldana

Capacity of 80 Students

600 Sq. Feet

Capacity of 80 Students

600 Sq. Feet

Room No.6

Capacity of 80 Students

600 Sq. Feet

Principal Jijamata Mahavidyalays Buldana

Room No.7

Capacity of 80 Students

600 Sq. Feet

Capacity of 80 Students