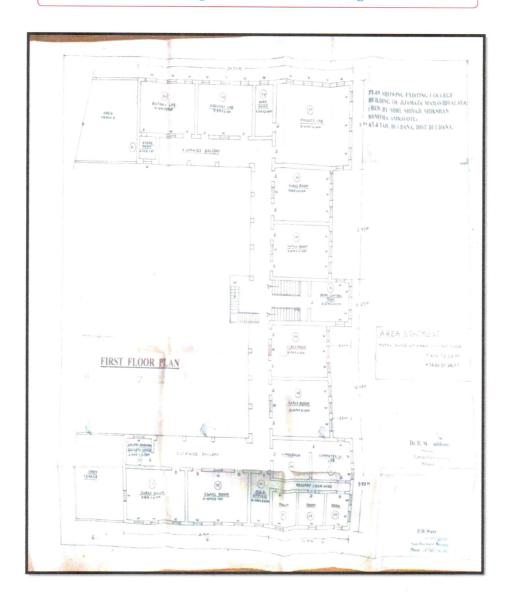

#### Plan showing constructed area of college-01

coordintor I.Q.A.C.
ijamata Mahavidyalaya
Buld 443001

Principal
Jijamata Mahavidyalaya Buldana

#### Table showing classrooms

| Class Room Location   | Class Room No.        |
|-----------------------|-----------------------|
| Ground Floor Wing A   | 1,2,3,4               |
| First Floor Wing A    | 5,6,7,8,9,10,11,12,13 |
| Ground Floor Wing C   | 14,15,16              |
| First Floor of Wing C | 17                    |
| Wing B                | 18                    |
| Block D               | 19, 20                |