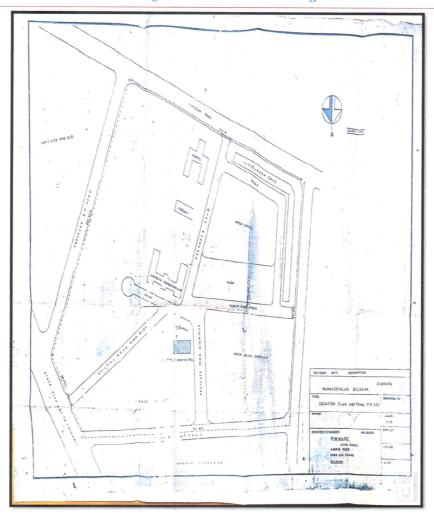

भूमि<br>अभिनेख, बुलद्यणा |
|                                       |                                                                         |                                      |                                                       | केती जसत्यामुळे त्यावर कोणत्याही<br>स्क्रांच या सकेत स्थळावर जाऊन०४९  |                                       |                      |                                             |                                                                                        |

Coordintor
I.Q.A.C.
ijamata Mahavidyalaya
Buld 443001



Jijamata Mahavidyalaya Buldana

#### Plan showing constructed area of college-01



coordintor I.Q.A.C.
ijamata Mahavidyalaya
Buld 443001



Principal
Jijamata Mahavidyalaya Buldana

#### Plan showing constructed area of college-02









#### Table showing classrooms

| Class Room Location   | Class Room No.        |
|-----------------------|-----------------------|
| Ground Floor Wing A   | 1,2,3,4               |
| First Floor Wing A    | 5,6,7,8,9,10,11,12,13 |
| Ground Floor Wing C   | 14,15,16              |
| First Floor of Wing C | 17                    |
| Wing B                | 18                    |
| Block D               | 19, 20                |











Room No.2 Capacity of 80 Students 600 Sq. Feet

Coordintor I.Q.A.C. ijamata Mahavidyalaya Bule 443001



Principal Jijamata Mahavidyalaya Buldana





Capacity of 80 Students

600 Sq. Feet









Capacity of 80 Students

600 Sq. Feet



Room No.6

Capacity of 80 Students

600 Sq. Feet





Principal Jijamata Mahavidyalays Buldana



Room No.7

Ca