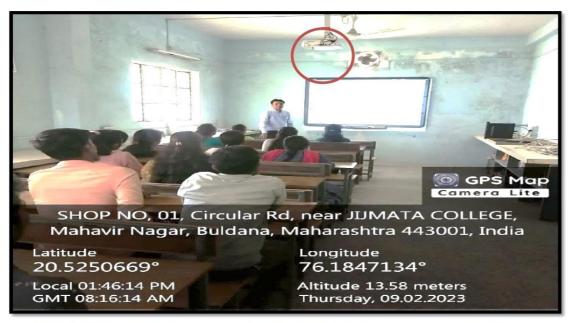

### Classrooms with ICT facilities- (10)

| Class Room Location | Room No./ Departments with ICT |
|---------------------|--------------------------------|
| First Floor Wing A  | 10, 11, 12 & 13                |
| Ground Floor Wing C | 14, 16 & Computer Science Lab  |
| First Floor Wing C  | Botany and Zoology Lab         |
| Wing B              | 18                             |

Jijamata Mabavidyalaya Buldana

Room No 10-ICT Classroom

Capacity of 80 Students

600 Sq. Feet

Room No 11 UG ICT Classroom

Capacity of 40 Students

600 Sq. Feet

Room No 12 ICT Classroom