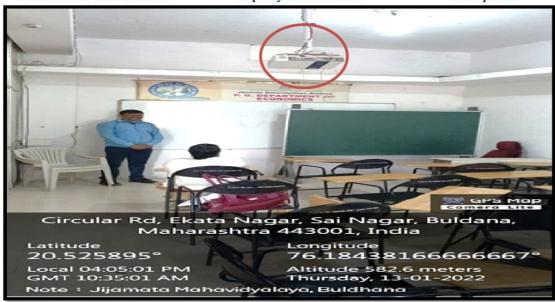

#### ICT facilities- other than Classroom (3)

| Location            | Room No.         |
|---------------------|------------------|
| Ground Floor Wing A | IQAC, Auditorium |
| Block D             | Conference Hall  |

Coordintor
I.Q.A.C.
ijamata Mahavidyalaya
Buld 443001

Dincipal

Jijamata Mahavidyalaye Buldana

**ICT Facility in Auditorium** 

Capacity of 200 Students

1200 Sq. Feet

ICT Facilities in IQAC

Capacity of 40 Staff