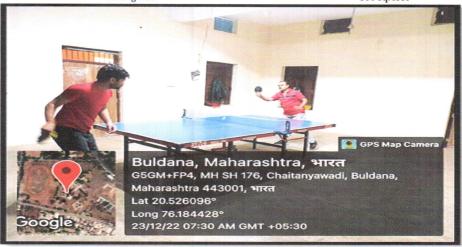

## A. Indoor Games

**Boxing Hall** 600 Sq. feet

Table-tennis Hall

600 Sq. feet

Jijamata Mahavidyalaya Buldana

42