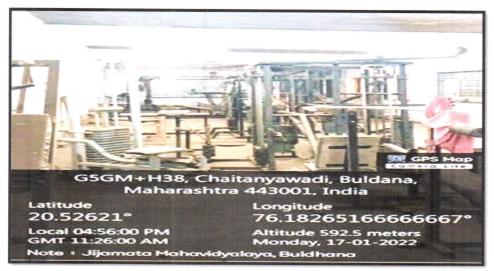

apacity of 40 Students

600 Sq. Feet







#### ICT facilities- other than Classroom (3)

| Location            | Room No.         |
|---------------------|------------------|
| Ground Floor Wing A | IQAC, Auditorium |
| Block D             | Conference Hall  |

Coordintor
I.Q.A.C.
ijamata Mahavidyalaya
Buld 443001



Dincipal

Jijamata Mahavidyalaye Buldana



**ICT Facility in Auditorium** 

Capacity of 200 Students

1200 Sq. Feet



ICT Facilities in IQAC

Capacity of 40 Staff

400 Sq. Feet





Jijamata Mahavidyalaya Buldana



**ICT Facility in Conference Hall** 

Capacity of 30 Members

500 Sq. Feet







#### **Other Facilities**

#### 1. Cultural Hall- Auditorium



**Cultural Facility in Auditorium** 

Capacity of 200 Students







# **Open Stage**











## 2. Gymnasium



**Cultural Facility in Auditorium** 

**Capacity of 200 Students** 

1600 Sq. Feet





Jijamata Mahavidyalaya Buldana

40

## 3. Yoga Centre





Yoga centre

**Capacity of 200 Students** 

1200 Sq. Feet

Coordintor I.Q.A.C. ijamata Mahavidyalaya Buld 443001



Jijamata Mahavidyalaya Búldana

## 4. Sports

## A. Indoor Games



**Boxing Hall** 600 Sq. feet



Table-tennis Hall

600 Sq. feet





Jijamata Mahavidyalaya Buldana

42

# B. Outdoor Games



Kabaddi Ground



Cricket Ground











**Volleyball Ground** 







# C. Running track



**400 Meter Running Track** 

coordinton
I.Q.A.C.
ijamata Mahavidyalaya
Buld 443001



Jijamata Mahavidyalaya Buldana

# 5. Library



**OPAC Software** 



Subject-wise Stacks









**Books Issue Counter** 



**Reading Room** 







## 6.