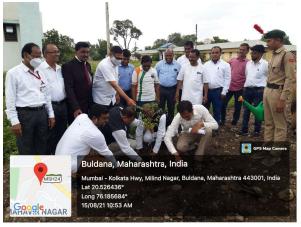

#### 2. Tree Plantation

On Occasion of Independence Day Celebration on 15 August 2021 the college Alumni (Ex Students), Vanyjeev Soyare (Local NGO), Department of Botany and Staff members actively participated in plantation on college campus.

#### News