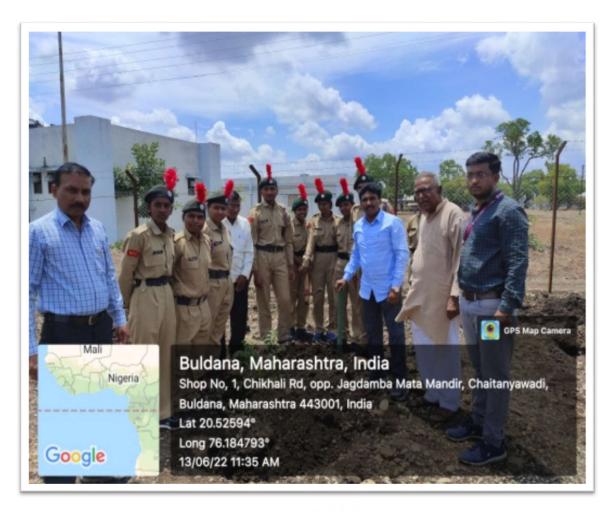

#### 2. Tree Plantation

On Occasion of Independence Day Celebration on 15 August 2021 the college Alumni (Ex Students), Vanyjeev Soyare (Local NGO), Department of Botany and Staff members actively participated in plantation on college campus.

# माता महाविद्यालयात स्वातन्त्र दिनानिमत

बुलडाणा, १६ ऑगस्ट (गुड इव्हिनिंग सिटी): दिनांक १५ ऑगस्ट २०२१ रोजी स्थानिक जिजामाता महाविद्यालयात महाविद्यालयाचे माजी विद्यार्थी व वन्य जीव सोयरे यांच्या उपस्थितीत वृक्षारोपण आणि संवर्धन मोहीम राबविण्यात आली. जिजामाता महाविद्यालयाचे माजी विद्यार्थी व वन्य जीव सोयरे यांनी भारत देशाच्या ७५ व्य वर्धापन दिनानिमित्याने जिजामाता महाविद्यालयास सदिच्छा भेट दिली व महाविद्यालयाच्या विकासात्मक कामाची पाहणी केली. बुलडाणा शहराच्या हृदयस्थानी वसलेल्या व बहजनांना ११ वी ते पदवित्तर पीएच डी पर्यंत कला, वाणिज्य आणि विज्ञान शाखेमध्ये शिक्षण देणारं आपलं हे जिजामाता महाविद्यालय असल्यामुळे या महाविद्यालयास आपल्या मनात आदरयुक्त आपूलकीची भावना असल्याचे माजी विद्यार्थी म्हणाले. जिजामाता महाविद्यालयामुळे आम्हाला जीवनात प्रगती साधता आली व त्यामुळे आपण आम्हाला फक्त निरोप द्या आम्ही येवच. महाविद्यालयाचे प्राचार्य डॉ.कोठे यांच्या हस्ते सर्वांचे पुष्पगुच्छ देवुन स्वागत करण्यात आले तसेच महाविद्यालयाचे परिसरात विविध झाडांचे वृक्षारोपणही करण्यात आले. महाविद्यालयाची माजी विद्यार्थी संघटना याचे सदस्य असलेले शाहजाद बागवान, अॅड.सुनील मुळे, अनिल दांडगे, पाठक, गजानन शिंबरे, शैला कोलते, अनिता गोसावी, आनंद सुरहकर, प्रतिभा खिल्लारे, ॲड.विनोद तायडे,

ॲड.जयश्रीताई शेळके जि प सदस्य, गणेश श्रीवास्तव, जयंत हिंगे, प्रकाश डब्बे, शाम राजपूत, ड राज शेख, ज्ञानेश्वर पिसे, प्रशांत इंगळे, मोहन हिवाळे इत्यादी विविध सामाजिक, राजकीय, शासकीय क्षेत्रात तसेच व्यवसायातील माजी विद्यार्थी उपस्थित होते. माजी विद्यार्थी संघटनेचे समन्वयक प्रा.मिलिंद जाधव, डॉ.भरत जाधव तसेच वन्य जीव संघटनेच्या डॉ.सौ.वंदना काकडे सह महाविद्यालयातील डॉ एकनाथ हेलगे, डॉ.इंगळे,डॉ श्रीराम येरनकर व शिक्षकेत्तर कर्मचारी वर्ग मोठ्या संख्येने उपस्थित होता.