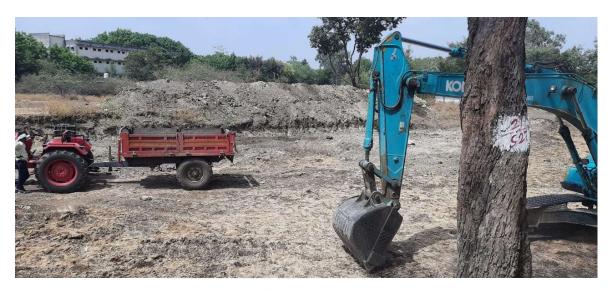

#### 4. Alumnus Shri Ramesh Narayan Kale's contribution in water conservation system.

Shri Ramesh Narayan Kale the alumnus of our college professionally has his Earth Movers business at Buldhana. When he felt that he can help the alma mater by providing earth moving machine (Excavator machine). He helped this without any charges. The depth of water conservation pond in college campus was deepened. Definitely it helped to percolate more water in ground. This practice helped to increase the ground water level so the wells and water bodies in surrounding benefitted.

#### Work Progress Photograph