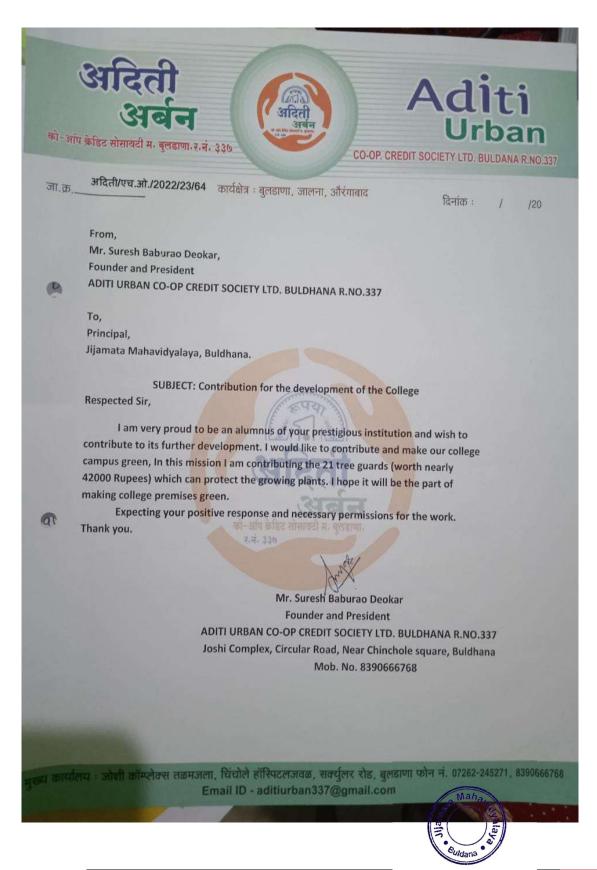

#### 5. Wall Painting and Board writing help to the College by Alumni.

Shri Vasant Devrao Hiwale, professional painter is our alumnus and expressed his desire to do something for the college. He painted boards and charts on the walls which were very much appreciated by staff and students.



#### 6. Guest lectures by Alumni

#### A. Career Counselling and Competitive Exam Guidance

The Ganesh Kad's Institute is one of the leading institutes in Pune, Maharashtra. Mr. Ganesh Kad is alumnus of Jijamata Mahavidyalaya, Buldhana. He delivered his lecture for students on career and competitive exams guidance.



#### B. Guest lecture on curriculum

Ms. Kiran Sarkate taught to Post Graduate Students at department of Chemistry



#### 7. Tree Guard Donations by alumnus Shri. Sureshji Deokar







#### **Alumni Meetings**



| _