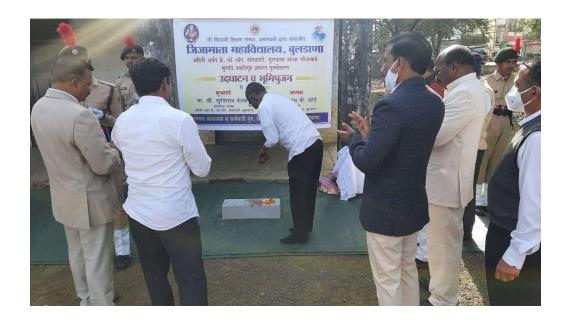

#### Banner of Inauguration & Bhoomipujan Program

श्री शिवाजी शिक्षण संस्था, अमरावती द्वारा संचालीत

# जिजामाता महाविद्यालय, बुलडाणा

अदिती अर्बन क्रे. को-ऑप. सोसायटी, बुलडाणा यांच्या सौजन्याने मुलांचे वसतिगृह इमारत नुतनीकरण

# उद्घाटन व भूमिपुजन

दि. २६ जाने २०२२

शुभहस्ते

मा. श्री. सुरेशराव देवकर

संस्थापक अध्यक्ष अदिती अर्बन क्रे. को-ऑप. सोसायटी, बुलडाणा. अध्यक्ष

**डॉ. प्रशांत पी. कोठे** प्राचार्य जिजामाता महाविद्यालय, बुलडाणा.

समस्त प्राध्यापक व कर्मचारी वृंद, जिजामाता महाविद्यालय, बुलडाणा