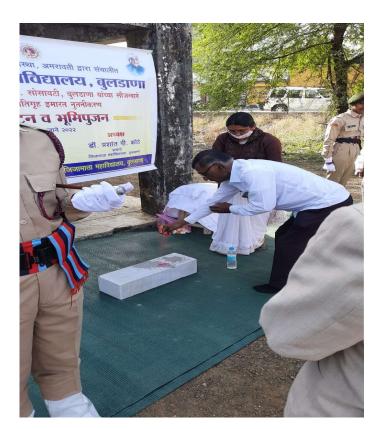

#### Banner of Inauguration & Bhoomipujan Program

श्री शिवाजी शिक्षण संस्था, अमरावती द्वारा संचालीत

# जिजामाता महाविद्यालय, बुलडाणा

अदिती अर्बन क्रे. को-ऑप. सोसायटी, बुलडाणा यांच्या सौजन्याने मुलांचे वसतिगृह इमारत नुतनीकरण

# उद्घाटन व भूमिपुजन

दि. २६ जाने २०२२

शुभहस्ते

मा. श्री. सुरेशराव देवकर

संस्थापक अध्यक्ष अदिती अर्बन क्रे. को-ऑप. सोसायटी, बुलडाणा. अध्यक्ष

**डॉ. प्रशांत पी. कोठे** प्राचार्य जिजामाता महाविद्यालय, बुलडाणा.

समस्त प्राध्यापक व कर्मचारी वृंद, जिजामाता महाविद्यालय, बुलडाणा