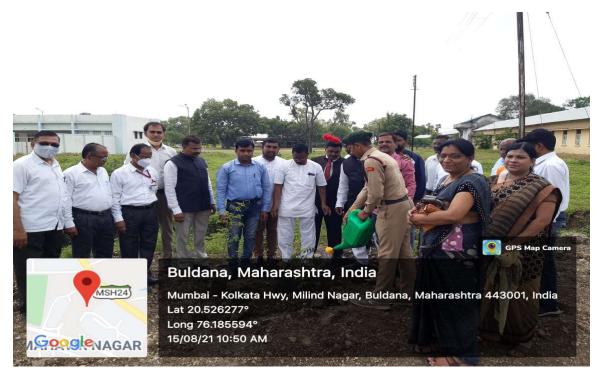

#### 2. Tree Plantation

On Occasion of Independence Day Celebration on 15 August 2021 the college Alumni (Ex Students), Vanyjeev Soyare (Local NGO), Department of Botany and Staff members actively participated in plantation on college campus.

#### News