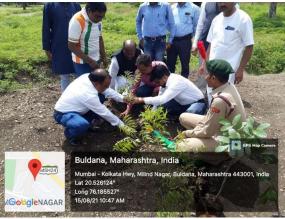

#### 2. Tree Plantation

On Occasion of Independence Day Celebration on 15 August 2021 the college Alumni (Ex Students), Vanyjeev Soyare (Local NGO), Department of Botany and Staff members actively participated in plantation on college campus.

#### News