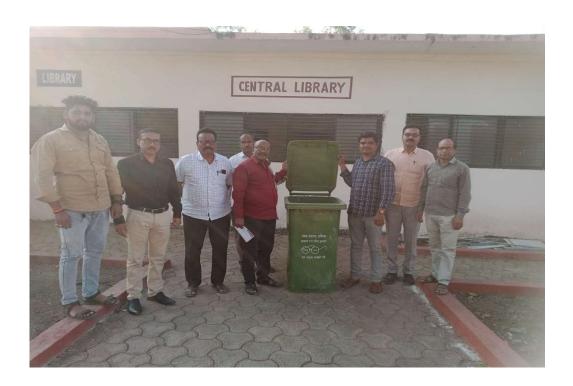

#### 3. Dustbin Donations

Being alumnus Mr. Arvind Pandurang Honde helped the college by donating dustbins (Nilkamals). By using these dustbins, we are able to do proper management of the garbage in college campus.

#### **Photographs**