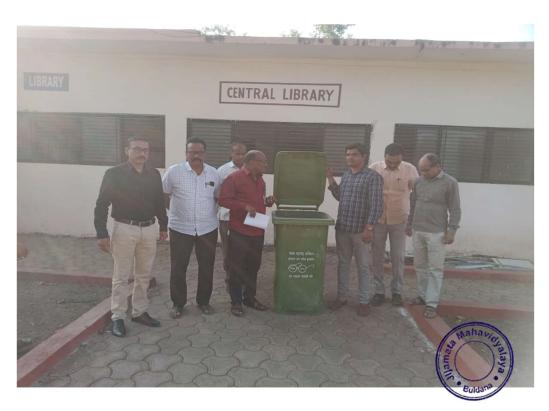

#### 3. Dustbin Donations

Being alumnus Mr. Arvind Pandurang Honde helped the college by donating dustbins (Nilkamals). By using these dustbins, we are able to do proper management of the garbage in college campus.

#### **Photographs**