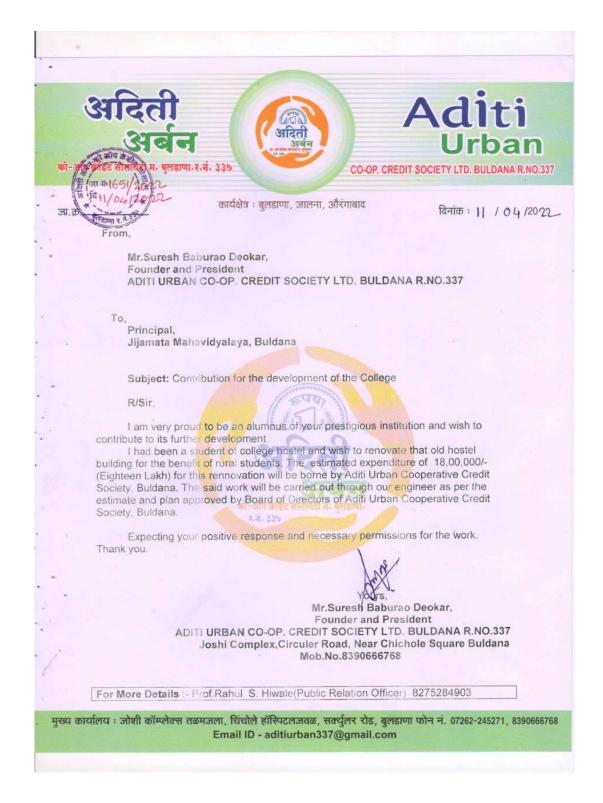

#### 1. Hostel Renovation Activity by Alumnus

In the life of successful people there are something or some persons playing a pivotal role so he/ she remembers them. One of the great examples with our college alumni Shri Sureshji Deokar Sir who is the founder president of renowned Aditi Urban Credit Co-Operative Society Ltd., Buldhana. He is alumnus of Jijamata Mahavidyalaya, Buldhana. During his college education he stayed at our Boy's Hostel for five years. He considered that this facility from college for the rural students at minimal fees played milestone role in his life so he and many other students were able to get the higher education. Shri Suresh Deokar wanted to do something for college and for college hostel. When he consulted with staff, students of college he realized the need for renovation of Boy's Hostel. He expressed his desire to the principal of college contribute for this. By the permission from college and Shri Shivaji Education Society management this work was accomplished. Near about 18 Lakh rupees expenditure done on the boy's hostel and it was renovated successfully. Through this great work and support to the college, alumnus Mr. Suresh Deokar created the unique example. For his contribution the Management, Staff and students appreciated him a lot.

#### Alumnus Mr. Suresh Deokar's willingness letter - For his college hostel Renovation