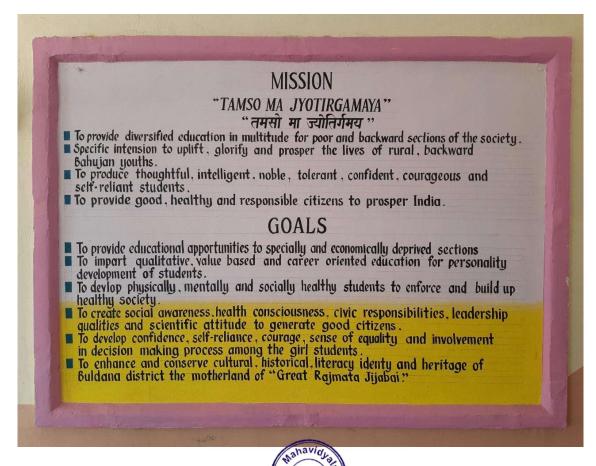

#### **Mission and Objectives**

#### Mission:

The mission of Alumni Association is to strengthen the Alumni-Alma Mater relationship by encouraging and inspiring collaborative activities that ensure an ambience for quality higher education and healthy stakeholder relationship.

#### **Objectives:**

- To identify, organize and involve the outstanding and successful Alumni in quality enhancement initiatives of the institution.
- To encourage productive and creative relationship between the Institution and the Alumni through continuous interaction and engagement.
- To initiate collaborative activities with the help of expertise and resources that the Alumni can extend to the Alma Mater to provide better education and employment opportunities to students.
- To motivate and encourage the successive batches of students through examples of Alumni towards higher goals in their careers.