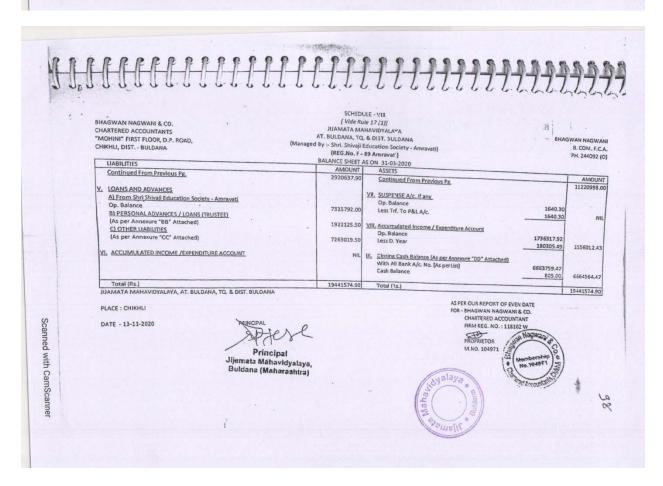

**Internal and External Audit:** Audit is conducted after the close of the financial year. Books of accounts are examined to formulate a fair opinion whether the Institute keeps proper books of accounts. The balance-Sheet is examined to get a true and fair view of the state of affairs of the college and the income and expenditure accounts are examined to verify the excess of income over expenditure or vice versa.

Major areas covered by the audit are: Income and Expenditure statements; Payments and Receipts, Verification of assets and liabilities, etc.

**Audit Objections and Clarification:** The objections regarding the audit pointed out by the auditor are discussed, and the management takes the expected corrective measures. The objections are clarified by the accounts department and a report with due explanation is submitted to the government audit department as per the suggestions.