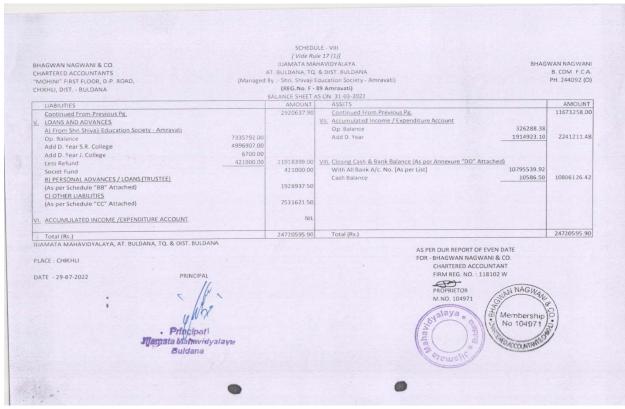

## **College Annual Budget**

**Budget: 2017-18** 

SHRI SHIVAJI EDUCATION SOCIETY, AMRAVATI'S JUAMATA MAHAVIDYALAYA, BULDANA

Non Grant Account

| Receipt                                                       | Actual Receipts<br>for 2015-2016<br>(Autited) | Actual<br>Receipts for<br>2015-2016<br>(Autited) | Revised<br>Budjet for<br>2017-2018 | Expenditure                 | Actual Expdt for<br>2015-2016<br>(Autited) | Actual Expdt<br>for 2015-<br>2016<br>(Autited) | Revised<br>Budjet for<br>2017-2018 |
|---------------------------------------------------------------|-----------------------------------------------|--------------------------------------------------|------------------------------------|-----------------------------|--------------------------------------------|------------------------------------------------|------------------------------------|
| 1.Opening balance                                             |                                               |                                                  |                                    | 1. Remu to Cont.Lect.       | 413260                                     | 660000                                         | 726000                             |
| Cash in Hand                                                  | 12                                            | 4201                                             | 33                                 | 2. Remu. To Non-teach       | 37500                                      | 109000                                         | 119900                             |
| Cash at Bank                                                  | 994624                                        | 994624                                           | 266902                             | 3.T.A to Staff              | 3625                                       | 0                                              | 0                                  |
| Cash at Bank S.B .I                                           | 286851                                        | 1269473                                          | 551633                             | 4.Current Lab Expenses      | 93470                                      | 14506                                          | 15957                              |
| 2.Tution Fees                                                 | 497565                                        | 1717354                                          | 1889089.4                          | 5. Guest Expen              | 21484                                      | 0                                              | 0                                  |
| 3.Library Fees                                                | 51888                                         | 37545                                            | 41299.5                            | 6. Stationary/Printing      | 27182                                      | 0                                              | 0                                  |
| 4.E.C.A                                                       | 5571                                          | 16370                                            | 18007                              | 7. Audit Fee                | 2280                                       | 2200                                           | 2420                               |
| 5.Game & Sport                                                | 11385                                         | 28480                                            | 31328                              | 8 Muncipal tax              | 0                                          | 0                                              | 0                                  |
| 6.College Magzine                                             | 5330                                          | 14280                                            | 15708                              | 9.bank Comm                 | 817                                        | 0                                              | 0                                  |
| 7.I Card                                                      | 2800                                          | 7925                                             | 8717.5                             | 10. Misc. Expdt             | 650                                        | 0                                              | (                                  |
| 8.Laboratry Fee                                               | 33197                                         | 135146                                           | 148660.6                           | 11. Annual Fee              | 17220                                      | 5600                                           | 6160                               |
| 9.Student Aid Fund                                            | 1525                                          | 5780                                             | 6358                               | 12. Stud Council            | 1230                                       | 400                                            | 440                                |
| 10.Bank Intrest                                               | 21067                                         | 57311                                            | 63042.1                            | 13.Sport Fee                | 12300                                      | 15807                                          | 17388                              |
| 11.Annual Fee                                                 | 2160                                          | 0                                                | 0                                  | 14.Stud. Wel Fund           | 2460                                       | 1600                                           | 1760                               |
| 12.Student Conunsil Fee                                       | 235                                           | 0                                                | 0                                  | 15.Imigration Fee           | 0                                          | 0                                              | 0                                  |
| 13.Sport Fee                                                  | 1575                                          | 0                                                | 0                                  | 16.Emeg. Fund               | 2460                                       | 800                                            | 880                                |
| 14.Student Wel. Fund                                          | 460                                           | 0                                                | 0                                  | 17.Corpus Fund              | 1735                                       | 800                                            | 880                                |
| 15.immigration Fee                                            | 0                                             | 0                                                | 0                                  | 18.Uni. Exam                | 18275                                      | 24640                                          | 27104                              |
| 16.Emergency Fund                                             | 550                                           | 0                                                | 0                                  | 19.Uni.Pract                | 16520                                      | 0                                              | 0                                  |
| 17.Corpus Fund                                                | 225                                           | 0                                                | 0                                  | 20.Stu.Insurance            | 2260                                       | 800                                            | 880                                |
| 18.Uni. Fee Exam                                              | 27455                                         | 0                                                | 0                                  | 21.Enrollment Fee           | 7400                                       | 700                                            | 770                                |
| 19.Uni. Pract .Exam                                           | 5360                                          | 0                                                | 0                                  | 22.Libarary                 | 0                                          | 0                                              | 0                                  |
| 20.Ashw. Fund                                                 | 45                                            | 0                                                | 0                                  | 23.Reim of Fee              | 0                                          | 0                                              | 0                                  |
| 21.Student Insureance                                         | 388                                           | 0                                                | 0                                  | 24.Adv. To NSC              | 316410                                     | 0                                              | 0                                  |
| 22.Enrollment Fee                                             | 6965                                          | 5465                                             | 6011.5                             | 25.APPLI.Fee                | 0                                          | 0                                              | 0                                  |
| 23.Gadge baba Adha                                            | 1380                                          | 0                                                | 0                                  | 26.Fees Refunded to Student | 0                                          | 20000                                          | 22000                              |
| 24.3rd Shivaji Science Parishad                               | 100000                                        | 0                                                | 0                                  | 27.Advertisement            | 500                                        | 80900                                          | 88990                              |
| 25.Reim. Of Fees                                              | 0                                             | 0                                                | 0                                  | 28.Elect. Exp               | 0                                          | 0                                              | 0                                  |
| 26.Adv.From Dev                                               | 0                                             | 35000                                            | 38500                              | 29.Photo. Exp               | 547                                        | 0                                              | 0                                  |
| 27.Other                                                      | 1369                                          | 0                                                | 0                                  | 30.10% Shri shivaji soci.   | 0                                          | 277178                                         | 324896                             |
| 28.Facilities Fees                                            | 29100                                         | 21520                                            | 23672                              | 31.Jr. College Entry Fee    | 0                                          | 0                                              | 0                                  |
| 29.Micro Biology                                              | 173278                                        | 150821                                           | 165903                             | 32.Adv.to B.R. Ubale        | 0                                          | 15000                                          | 16500                              |
| 28.Facilities Fees 29.Micro Biology 30.Music 31.ELT 32.FunEng | 0                                             | 0                                                | 0                                  | 33.Adv.To Dr. D. M. Ambhore | 0                                          | 58360                                          | 64196                              |
| 31.ELT /6                                                     | 10500                                         | 16800                                            | 18480                              | 34.Adv.To Hostel A/c        | 930                                        | 2050                                           | 2255                               |
| 32.FunEng                                                     | allaya                                        | 0                                                | 0                                  | 35.Adv. To Dev. Fund        | 84200                                      | 949604                                         | 0                                  |