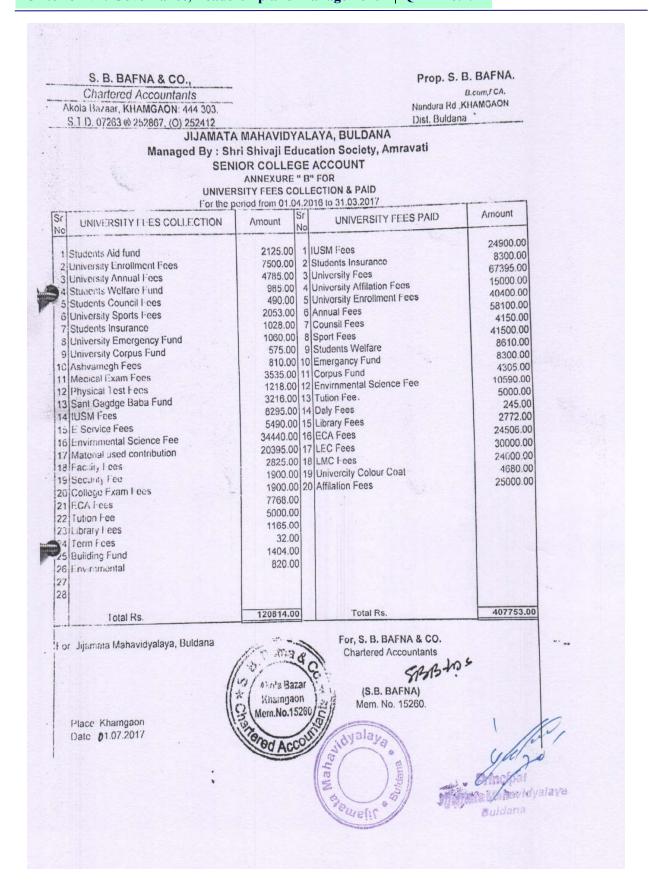

A/c.1986 with JMNS A/c.1987 with SBI A/c (32445299960)                                        | 305.00<br>114933.80<br>-76152.39<br>28642.00                        |                                       |
| y Inter <u>Branch.</u> Tran.<br>Dev. Fund A/c<br>Non Grant A/c                                                                                                                                                   | 3200.00<br>1800.00                                                                          | 5000.00            | with JMNS A/c.1953<br>with SBI A/c (32445299675)<br>with SBI A/c (32528277079)<br>with JMNS A/c.1954<br>with JMNS A/c.1962<br>with JMNS A/c.1960 | -2308.0000<br>108058.00<br>43385.00<br>-8207.78<br>-2106.00         |                                       |











|                                                |                  | Prop. S. I                                | BAFNA.                |            |
|------------------------------------------------|------------------|-------------------------------------------|-----------------------|------------|
| S. B. BAFNA & CO.,                             |                  |                                           | B.com.FCA.            |            |
| Chartered Accountants                          |                  | Nandura Rd .F                             | HAMGAON               |            |
| Akola Bazaar, KHAMGAON, 444 303.               |                  | Dist. Buldana                             | 1                     |            |
| STD 07263 @ 252867, (O) 252412