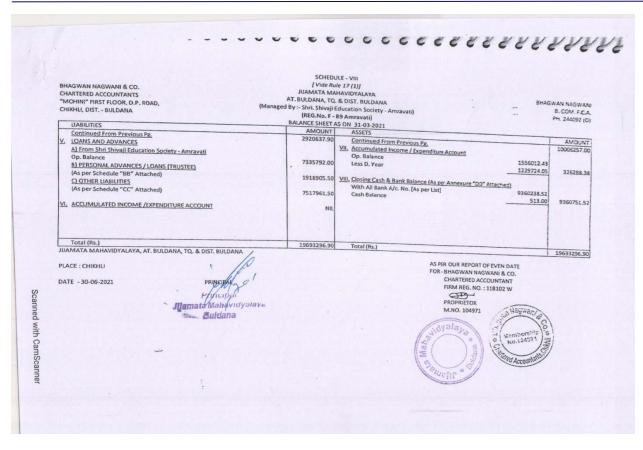

## **College Annual Budget**

**Budget: 2017-18** 

SHRI SHIVAJI EDUCATION SOCIETY, AMRAVATI'S JUAMATA MAHAVIDYALAYA, BULDANA

Non Grant Account

| Receipt                                                       | Actual Receipts<br>for 2015-2016<br>(Autited) | Actual<br>Receipts for<br>2015-2016<br>(Autited) | Revised<br>Budjet for<br>2017-2018 | Expenditure                 | Actual Expdt for<br>2015-2016<br>(Autited) | Actual Expdt<br>for 2015-<br>2016<br>(Autited) | Revised<br>Budjet for<br>2017-2018 |
|---------------------------------------------------------------|-----------------------------------------------|--------------------------------------------------|------------------------------------|-----------------------------|--------------------------------------------|------------------------------------------------|------------------------------------|
| 1.Opening balance                                             |                                               |                                                  |                                    | 1. Remu to Cont.Lect.       | 413260                                     | 660000                                         | 726000                             |
| Cash in Hand                                                  | 12                                            | 4201                                             | 33                                 | 2. Remu. To Non-teach       | 37500                                      | 109000                                         | 119900                             |
| Cash at Bank                                                  | 994624                                        | 994624                                           | 266902                             | 3.T.A to Staff              | 3625                                       | 0                                              | 0                                  |
| Cash at Bank S.B .I                                           | 286851                                        | 1269473                                          | 551633                             | 4.Current Lab Expenses      | 93470                                      | 14506                                          | 15957                              |
| 2.Tution Fees                                                 | 497565                                        | 1717354                                          | 1889089.4                          | 5. Guest Expen              | 21484                                      | 0                                              | 0                                  |
| 3.Library Fees                                                | 51888                                         | 37545                                            | 41299.5                            | 6. Stationary/Printing      | 27182                                      | 0                                              | 0                                  |
| 4.E.C.A                                                       | 5571                                          | 16370                                            | 18007                              | 7. Audit Fee                | 2280                                       | 2200                                           | 2420                               |
| 5.Game & Sport                                                | 11385                                         | 28480                                            | 31328                              | 8 Muncipal tax              | 0                                          | 0                                              | 0                                  |
| 6.College Magzine                                             | 5330                                          | 14280                                            | 15708                              | 9.bank Comm                 | 817                                        | 0                                              | 0                                  |
| 7.I Card                                                      | 2800                                          | 7925                                             | 8717.5                             | 10. Misc. Expdt             | 650                                        | 0                                              | (                                  |
| 8.Laboratry Fee                                               | 33197                                         | 135146                                           | 148660.6                           | 11. Annual Fee              | 17220                                      | 5600                                           | 6160                               |
| 9.Student Aid Fund                                            | 1525                                          | 5780                                             | 6358                               | 12. Stud Council            | 1230                                       | 400                                            | 440                                |
| 10.Bank Intrest                                               | 21067                                         | 57311                                            | 63042.1                            | 13.Sport Fee                | 12300                                      | 15807                                          | 17388                              |
| 11.Annual Fee                                                 | 2160                                          | 0                                                | 0                                  | 14.Stud. Wel Fund           | 2460                                       | 1600                                           | 1760                               |
| 12.Student Conunsil Fee                                       | 235                                           | 0                                                | 0                                  | 15.Imigration Fee           | 0                                          | 0                                              | 0                                  |
| 13.Sport Fee                                                  | 1575                                          | 0                                                | 0                                  | 16.Emeg. Fund               | 2460                                       | 800                                            | 880                                |
| 14.Student Wel. Fund                                          | 460                                           | 0                                                | 0                                  | 17.Corpus Fund              | 1735                                       | 800                                            | 880                                |
| 15.immigration Fee                                            | 0                                             | 0                                                | 0                                  | 18.Uni. Exam                | 18275                                      | 24640                                          | 27104                              |
| 16.Emergency Fund                                             | 550                                           | 0                                                | 0                                  | 19.Uni.Pract                | 16520                                      | 0                                              | 0                                  |
| 17.Corpus Fund                                                | 225                                           | 0                                                | 0                                  | 20.Stu.Insurance            | 2260                                       | 800                                            | 880                                |
| 18.Uni. Fee Exam                                              | 27455                                         | 0                                                | 0                                  | 21.Enrollment Fee           | 7400                                       | 700                                            | 770                                |
| 19.Uni. Pract .Exam                                           | 5360                                          | 0                                                | 0                                  | 22.Libarary                 | 0                                          | 0                                              | 0                                  |
| 20.Ashw. Fund                                                 | 45                                            | 0                                                | 0                                  | 23.Reim of Fee              | 0                                          | 0                                              | 0                                  |
| 21.Student Insureance                                         | 388                                           | 0                                                | 0                                  | 24.Adv. To NSC              | 316410                                     | 0                                              | 0                                  |
| 22.Enrollment Fee                                             | 6965                                          | 5465                                             | 6011.5                             | 25.APPLI.Fee                | 0                                          | 0                                              | 0                                  |
| 23.Gadge baba Adha                                            | 1380                                          | 0                                                | 0                                  | 26.Fees Refunded to Student | 0                                          | 20000                                          | 22000                              |
| 24.3rd Shivaji Science Parishad                               | 100000                                        | 0                                                | 0                                  | 27.Advertisement            | 500                                        | 80900                                          | 88990                              |
| 25.Reim. Of Fees                                              | 0                                             | 0                                                | 0                                  | 28.Elect. Exp               | 0                                          | 0                                              | 0                                  |
| 26.Adv.From Dev                                               | 0                                             | 35000                                            | 38500                              | 29.Photo. Exp               | 547                                        | 0                                              | 0                                  |
| 27.Other                                                      | 1369                                          | 0                                                | 0                                  | 30.10% Shri shivaji soci.   | 0                                          | 277178                                         | 324896                             |
| 28.Facilities Fees                                            | 29100                                         | 21520                                            | 23672                              | 31.Jr. College Entry Fee    | 0                                          | 0                                              | 0                                  |
| 29.Micro Biology                                              | 173278                                        | 150821                                           | 165903                             | 32.Adv.to B.R. Ubale        | 0                                          | 15000                                          | 16500                              |
| 28.Facilities Fees 29.Micro Biology 30.Music 31.ELT 32.FunEng | 0                                             | 0                                                | 0                                  | 33.Adv.To Dr. D. M. Ambhore | 0                                          | 58360                                          | 64196                              |
| 31.ELT /6                                                     | 10500                                         | 16800                                            | 18480                              | 34.Adv.To Hostel A/c        | 930                                        | 2050                                           | 2255                               |
| 32.FunEng                                                     | allaya                                        | 0                                                | 0                                  | 35.Adv. To Dev. Fund        | 84200                                      | 949604                                         | 0                                  |