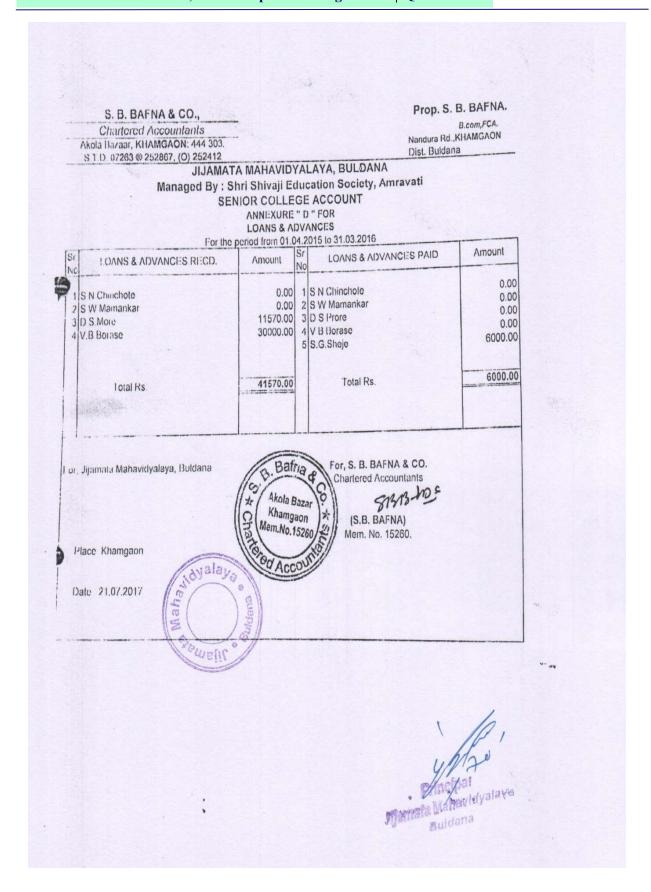

Major areas covered by the audit are: Income and Expenditure statements; Payments and Receipts, Verification of assets and liabilities, etc.

**Audit Objections and Clarification:** The objections regarding the audit pointed out by the auditor are discussed, and the management takes the expected corrective measures. The objections are clarified by the accounts department and a report with due explanation is submitted to the government audit department as per the suggestions.