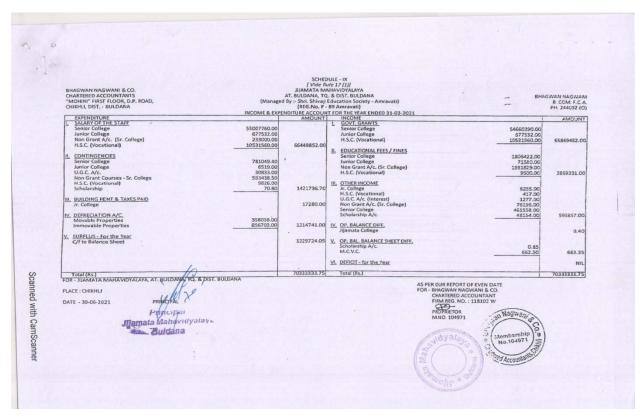

## **College Annual Budget**

**Budget: 2017-18** 

SHRI SHIVAJI EDUCATION SOCIETY, AMRAVATI'S JUAMATA MAHAVIDYALAYA, BULDANA

Non Grant Account

| Receipt                                                       | Actual Receipts<br>for 2015-2016<br>(Autited) | Actual<br>Receipts for<br>2015-2016<br>(Autited) | Revised<br>Budjet for<br>2017-2018 | Expenditure                 | Actual Expdt for<br>2015-2016<br>(Autited) | Actual Expdt<br>for 2015-<br>2016<br>(Autited) | Revised<br>Budjet for<br>2017-2018 |
|---------------------------------------------------------------|-----------------------------------------------|--------------------------------------------------|------------------------------------|-----------------------------|--------------------------------------------|------------------------------------------------|------------------------------------|
| 1.Opening balance                                             |                                               |                                                  |                                    | 1. Remu to Cont.Lect.       | 413260                                     | 660000                                         | 726000                             |
| Cash in Hand                                                  | 12                                            | 4201                                             | 33                                 | 2. Remu. To Non-teach       | 37500                                      | 109000                                         | 119900                             |
| Cash at Bank                                                  | 994624                                        | 994624                                           | 266902                             | 3.T.A to Staff              | 3625                                       | 0                                              | 0                                  |
| Cash at Bank S.B .I                                           | 286851                                        | 1269473                                          | 551633                             | 4.Current Lab Expenses      | 93470                                      | 14506                                          | 15957                              |
| 2.Tution Fees                                                 | 497565                                        | 1717354                                          | 1889089.4                          | 5. Guest Expen              | 21484                                      | 0                                              | 0                                  |
| 3.Library Fees                                                | 51888                                         | 37545                                            | 41299.5                            | 6. Stationary/Printing      | 27182                                      | 0                                              | 0                                  |
| 4.E.C.A                                                       | 5571                                          | 16370                                            | 18007                              | 7. Audit Fee                | 2280                                       | 2200                                           | 2420                               |
| 5.Game & Sport                                                | 11385                                         | 28480                                            | 31328                              | 8 Muncipal tax              | 0                                          | 0                                              | 0                                  |
| 6.College Magzine                                             | 5330                                          | 14280                                            | 15708                              | 9.bank Comm                 | 817                                        | 0                                              | 0                                  |
| 7.I Card                                                      | 2800                                          | 7925                                             | 8717.5                             | 10. Misc. Expdt             | 650                                        | 0                                              | (                                  |
| 8.Laboratry Fee                                               | 33197                                         | 135146                                           | 148660.6                           | 11. Annual Fee              | 17220                                      | 5600                                           | 6160                               |
| 9.Student Aid Fund                                            | 1525                                          | 5780                                             | 6358                               | 12. Stud Council            | 1230                                       | 400                                            | 440                                |
| 10.Bank Intrest                                               | 21067                                         | 57311                                            | 63042.1                            | 13.Sport Fee                | 12300                                      | 15807                                          | 17388                              |
| 11.Annual Fee                                                 | 2160                                          | 0                                                | 0                                  | 14.Stud. Wel Fund           | 2460                                       | 1600                                           | 1760                               |
| 12.Student Conunsil Fee                                       | 235                                           | 0                                                | 0                                  | 15.Imigration Fee           | 0                                          | 0                                              | 0                                  |
| 13.Sport Fee                                                  | 1575                                          | 0                                                | 0                                  | 16.Emeg. Fund               | 2460                                       | 800                                            | 880                                |
| 14.Student Wel. Fund                                          | 460                                           | 0                                                | 0                                  | 17.Corpus Fund              | 1735                                       | 800                                            | 880                                |
| 15.immigration Fee                                            | 0                                             | 0                                                | 0                                  | 18.Uni. Exam                | 18275                                      | 24640                                          | 27104                              |
| 16.Emergency Fund                                             | 550                                           | 0                                                | 0                                  | 19.Uni.Pract                | 16520                                      | 0                                              | 0                                  |
| 17.Corpus Fund                                                | 225                                           | 0                                                | 0                                  | 20.Stu.Insurance            | 2260                                       | 800                                            | 880                                |
| 18.Uni. Fee Exam                                              | 27455                                         | 0                                                | 0                                  | 21.Enrollment Fee           | 7400                                       | 700                                            | 770                                |
| 19.Uni. Pract .Exam                                           | 5360                                          | 0                                                | 0                                  | 22.Libarary                 | 0                                          | 0                                              | 0                                  |
| 20.Ashw. Fund                                                 | 45                                            | 0                                                | 0                                  | 23.Reim of Fee              | 0                                          | 0                                              | 0                                  |
| 21.Student Insureance                                         | 388                                           | 0                                                | 0                                  | 24.Adv. To NSC              | 316410                                     | 0                                              | 0                                  |
| 22.Enrollment Fee                                             | 6965                                          | 5465                                             | 6011.5                             | 25.APPLI.Fee                | 0                                          | 0                                              | 0                                  |
| 23.Gadge baba Adha                                            | 1380                                          | 0                                                | 0                                  | 26.Fees Refunded to Student | 0                                          | 20000                                          | 22000                              |
| 24.3rd Shivaji Science Parishad                               | 100000                                        | 0                                                | 0                                  | 27.Advertisement            | 500                                        | 80900                                          | 88990                              |
| 25.Reim. Of Fees                                              | 0                                             | 0                                                | 0                                  | 28.Elect. Exp               | 0                                          | 0                                              | 0                                  |
| 26.Adv.From Dev                                               | 0                                             | 35000                                            | 38500                              | 29.Photo. Exp               | 547                                        | 0                                              | 0                                  |
| 27.Other                                                      | 1369                                          | 0                                                | 0                                  | 30.10% Shri shivaji soci.   | 0                                          | 277178                                         | 324896                             |
| 28.Facilities Fees                                            | 29100                                         | 21520                                            | 23672                              | 31.Jr. College Entry Fee    | 0                                          | 0                                              | 0                                  |
| 29.Micro Biology                                              | 173278                                        | 150821                                           | 165903                             | 32.Adv.to B.R. Ubale        | 0                                          | 15000                                          | 16500                              |
| 28.Facilities Fees 29.Micro Biology 30.Music 31.ELT 32.FunEng | 0                                             | 0                                                | 0                                  | 33.Adv.To Dr. D. M. Ambhore | 0                                          | 58360                                          | 64196                              |
| 31.ELT /6                                                     | 10500                                         | 16800                                            | 18480                              | 34.Adv.To Hostel A/c        | 930                                        | 2050                                           | 2255                               |
| 32.FunEng                                                     | allaya                                        | 0                                                | 0                                  | 35.Adv. To Dev. Fund        | 84200                                      | 949604                                         | 0                                  |