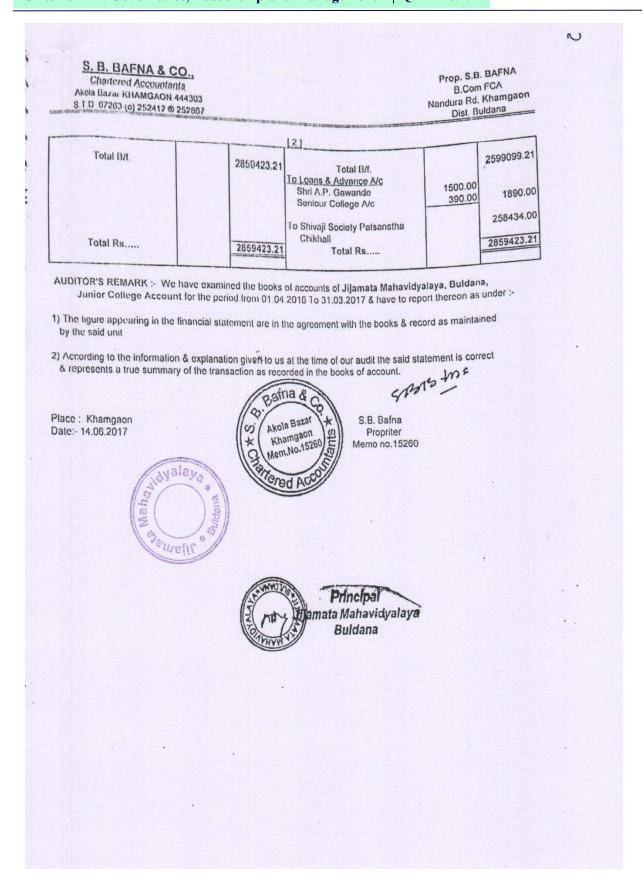

MNS A/c.1986 with JMNS A/c.1987 with SBI A/c (32445299960)                                        | 305.00<br>114933.80<br>-76152.39<br>28642.00                        |                                       |
| y Inter <u>Branch.</u> Tran.<br>Dev. Fund A/c<br>Non Grant A/c                                                                                                                                                   | 3200.00<br>1800.00                                                                          | 5000.00            | with JMNS A/c.1953<br>with SBI A/c (32445299675)<br>with SBI A/c (32528277079)<br>with JMNS A/c.1954<br>with JMNS A/c.1962<br>with JMNS A/c.1960 | -2308.0000<br>108058.00<br>43385.00<br>-8207.78<br>-2106.00         |                                       |











|                                                |                  | Prop. S. I                                | BAFNA.                |            |
|------------------------------------------------|------------------|-------------------------------------------|-----------------------|------------|
| S. B. BAFNA & CO.,                             |                  |                                           | B.com.FCA.            |            |
| Chartered Accountants                          |                  | Nandura Rd .F                             | HAMGAON               |            |
| Akola Bazaar, KHAMGAON, 444 303.               |                  | Dist. Buldana                             | 1                     |            |
| STD 07263 @ 252867, (O) 252412