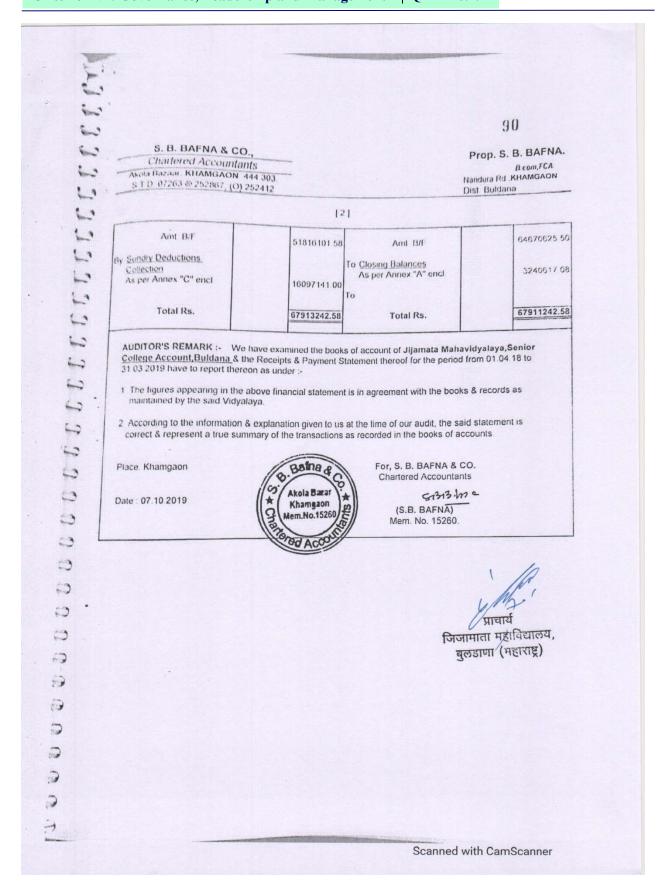

Major areas covered by the audit are: Income and Expenditure statements; Payments and Receipts, Verification of assets and liabilities, etc.

**Audit Objections and Clarification:** The objections regarding the audit pointed out by the auditor are discussed, and the management takes the expected corrective measures. The objections are clarified by the accounts department and a report with due explanation is submitted to the government audit department as per the suggestions.