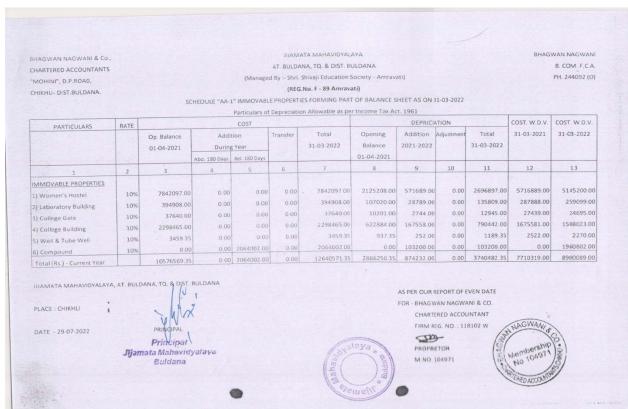

## **College Annual Budget**

**Budget: 2017-18** 

SHRI SHIVAJI EDUCATION SOCIETY, AMRAVATI'S JUAMATA MAHAVIDYALAYA, BULDANA

Non Grant Account

| Receipt                                                       | Actual Receipts<br>for 2015-2016<br>(Autited) | Actual<br>Receipts for<br>2015-2016<br>(Autited) | Revised<br>Budjet for<br>2017-2018 | Expenditure                 | Actual Expdt for<br>2015-2016<br>(Autited) | Actual Expdt<br>for 2015-<br>2016<br>(Autited) | Revised<br>Budjet for<br>2017-2018 |
|---------------------------------------------------------------|-----------------------------------------------|--------------------------------------------------|------------------------------------|-----------------------------|--------------------------------------------|------------------------------------------------|------------------------------------|
| 1.Opening balance                                             |                                               |                                                  |                                    | 1. Remu to Cont.Lect.       | 413260                                     | 660000                                         | 726000                             |
| Cash in Hand                                                  | 12                                            | 4201                                             | 33                                 | 2. Remu. To Non-teach       | 37500                                      | 109000                                         | 119900                             |
| Cash at Bank                                                  | 994624                                        | 994624                                           | 266902                             | 3.T.A to Staff              | 3625                                       | 0                                              | 0                                  |
| Cash at Bank S.B .I                                           | 286851                                        | 1269473                                          | 551633                             | 4.Current Lab Expenses      | 93470                                      | 14506                                          | 15957                              |
| 2.Tution Fees                                                 | 497565                                        | 1717354                                          | 1889089.4                          | 5. Guest Expen              | 21484                                      | 0                                              | 0                                  |
| 3.Library Fees                                                | 51888                                         | 37545                                            | 41299.5                            | 6. Stationary/Printing      | 27182                                      | 0                                              | 0                                  |
| 4.E.C.A                                                       | 5571                                          | 16370                                            | 18007                              | 7. Audit Fee                | 2280                                       | 2200                                           | 2420                               |
| 5.Game & Sport                                                | 11385                                         | 28480                                            | 31328                              | 8 Muncipal tax              | 0                                          | 0                                              | 0                                  |
| 6.College Magzine                                             | 5330                                          | 14280                                            | 15708                              | 9.bank Comm                 | 817                                        | 0                                              | 0                                  |
| 7.I Card                                                      | 2800                                          | 7925                                             | 8717.5                             | 10. Misc. Expdt             | 650                                        | 0                                              | (                                  |
| 8.Laboratry Fee                                               | 33197                                         | 135146                                           | 148660.6                           | 11. Annual Fee              | 17220                                      | 5600                                           | 6160                               |
| 9.Student Aid Fund                                            | 1525                                          | 5780                                             | 6358                               | 12. Stud Council            | 1230                                       | 400                                            | 440                                |
| 10.Bank Intrest                                               | 21067                                         | 57311                                            | 63042.1                            | 13.Sport Fee                | 12300                                      | 15807                                          | 17388                              |
| 11.Annual Fee                                                 | 2160                                          | 0                                                | 0                                  | 14.Stud. Wel Fund           | 2460                                       | 1600                                           | 1760                               |
| 12.Student Conunsil Fee                                       | 235                                           | 0                                                | 0                                  | 15.Imigration Fee           | 0                                          | 0                                              | 0                                  |
| 13.Sport Fee                                                  | 1575                                          | 0                                                | 0                                  | 16.Emeg. Fund               | 2460                                       | 800                                            | 880                                |
| 14.Student Wel. Fund                                          | 460                                           | 0                                                | 0                                  | 17.Corpus Fund              | 1735                                       | 800                                            | 880                                |
| 15.immigration Fee                                            | 0                                             | 0                                                | 0                                  | 18.Uni. Exam                | 18275                                      | 24640                                          | 27104                              |
| 16.Emergency Fund                                             | 550                                           | 0                                                | 0                                  | 19.Uni.Pract                | 16520                                      | 0                                              | 0                                  |
| 17.Corpus Fund                                                | 225                                           | 0                                                | 0                                  | 20.Stu.Insurance            | 2260                                       | 800                                            | 880                                |
| 18.Uni. Fee Exam                                              | 27455                                         | 0                                                | 0                                  | 21.Enrollment Fee           | 7400                                       | 700                                            | 770                                |
| 19.Uni. Pract .Exam                                           | 5360                                          | 0                                                | 0                                  | 22.Libarary                 | 0                                          | 0                                              | 0                                  |
| 20.Ashw. Fund                                                 | 45                                            | 0                                                | 0                                  | 23.Reim of Fee              | 0                                          | 0                                              | 0                                  |
| 21.Student Insureance                                         | 388                                           | 0                                                | 0                                  | 24.Adv. To NSC              | 316410                                     | 0                                              | 0                                  |
| 22.Enrollment Fee                                             | 6965                                          | 5465                                             | 6011.5                             | 25.APPLI.Fee                | 0                                          | 0                                              | 0                                  |
| 23.Gadge baba Adha                                            | 1380                                          | 0                                                | 0                                  | 26.Fees Refunded to Student | 0                                          | 20000                                          | 22000                              |
| 24.3rd Shivaji Science Parishad                               | 100000                                        | 0                                                | 0                                  | 27.Advertisement            | 500                                        | 80900                                          | 88990                              |
| 25.Reim. Of Fees                                              | 0                                             | 0                                                | 0                                  | 28.Elect. Exp               | 0                                          | 0                                              | 0                                  |
| 26.Adv.From Dev                                               | 0                                             | 35000                                            | 38500                              | 29.Photo. Exp               | 547                                        | 0                                              | 0                                  |
| 27.Other                                                      | 1369                                          | 0                                                | 0                                  | 30.10% Shri shivaji soci.   | 0                                          | 277178                                         | 324896                             |
| 28.Facilities Fees                                            | 29100                                         | 21520                                            | 23672                              | 31.Jr. College Entry Fee    | 0                                          | 0                                              | 0                                  |
| 29.Micro Biology                                              | 173278                                        | 150821                                           | 165903                             | 32.Adv.to B.R. Ubale        | 0                                          | 15000                                          | 16500                              |
| 28.Facilities Fees 29.Micro Biology 30.Music 31.ELT 32.FunEng | 0                                             | 0                                                | 0                                  | 33.Adv.To Dr. D. M. Ambhore | 0                                          | 58360                                          | 64196                              |
| 31.ELT /6                                                     | 10500                                         | 16800                                            | 18480                              | 34.Adv.To Hostel A/c        | 930                                        | 2050                                           | 2255                               |
| 32.FunEng                                                     | allaya                                        | 0                                                | 0                                  | 35.Adv. To Dev. Fund        | 84200                                      | 949604                                         | 0                                  |