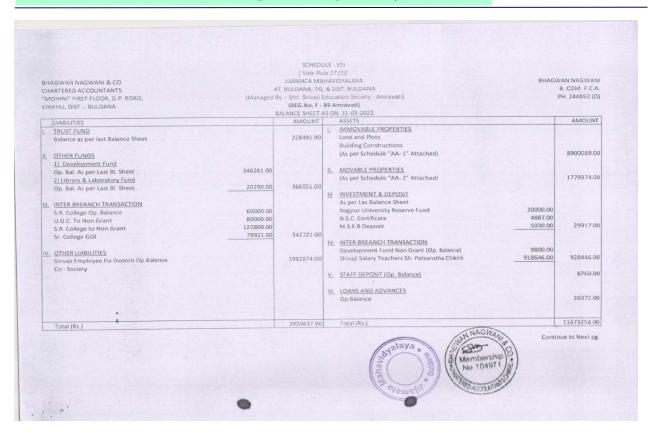

## **College Annual Budget**

**Budget: 2017-18** 

SHRI SHIVAJI EDUCATION SOCIETY, AMRAVATI'S JUAMATA MAHAVIDYALAYA, BULDANA

Non Grant Account

| Receipt                                                       | Actual Receipts<br>for 2015-2016<br>(Autited) | Actual<br>Receipts for<br>2015-2016<br>(Autited) | Revised<br>Budjet for<br>2017-2018 | Expenditure                 | Actual Expdt for<br>2015-2016<br>(Autited) | Actual Expdt<br>for 2015-<br>2016<br>(Autited) | Revised<br>Budjet for<br>2017-2018 |
|---------------------------------------------------------------|-----------------------------------------------|--------------------------------------------------|------------------------------------|-----------------------------|--------------------------------------------|------------------------------------------------|------------------------------------|
| 1.Opening balance                                             |                                               |                                                  |                                    | 1. Remu to Cont.Lect.       | 413260                                     | 660000                                         | 726000                             |
| Cash in Hand                                                  | 12                                            | 4201                                             | 33                                 | 2. Remu. To Non-teach       | 37500                                      | 109000                                         | 119900                             |
| Cash at Bank                                                  | 994624                                        | 994624                                           | 266902                             | 3.T.A to Staff              | 3625                                       | 0                                              | 0                                  |
| Cash at Bank S.B .I                                           | 286851                                        | 1269473                                          | 551633                             | 4.Current Lab Expenses      | 93470                                      | 14506                                          | 15957                              |
| 2.Tution Fees                                                 | 497565                                        | 1717354                                          | 1889089.4                          | 5. Guest Expen              | 21484                                      | 0                                              | 0                                  |
| 3.Library Fees                                                | 51888                                         | 37545                                            | 41299.5                            | 6. Stationary/Printing      | 27182                                      | 0                                              | 0                                  |
| 4.E.C.A                                                       | 5571                                          | 16370                                            | 18007                              | 7. Audit Fee                | 2280                                       | 2200                                           | 2420                               |
| 5.Game & Sport                                                | 11385                                         | 28480                                            | 31328                              | 8 Muncipal tax              | 0                                          | 0                                              | 0                                  |
| 6.College Magzine                                             | 5330                                          | 14280                                            | 15708                              | 9.bank Comm                 | 817                                        | 0                                              | 0                                  |
| 7.I Card                                                      | 2800                                          | 7925                                             | 8717.5                             | 10. Misc. Expdt             | 650                                        | 0                                              | (                                  |
| 8.Laboratry Fee                                               | 33197                                         | 135146                                           | 148660.6                           | 11. Annual Fee              | 17220                                      | 5600                                           | 6160                               |
| 9.Student Aid Fund                                            | 1525                                          | 5780                                             | 6358                               | 12. Stud Council            | 1230                                       | 400                                            | 440                                |
| 10.Bank Intrest                                               | 21067                                         | 57311                                            | 63042.1                            | 13.Sport Fee                | 12300                                      | 15807                                          | 17388                              |
| 11.Annual Fee                                                 | 2160                                          | 0                                                | 0                                  | 14.Stud. Wel Fund           | 2460                                       | 1600                                           | 1760                               |
| 12.Student Conunsil Fee                                       | 235                                           | 0                                                | 0                                  | 15.Imigration Fee           | 0                                          | 0                                              | 0                                  |
| 13.Sport Fee                                                  | 1575                                          | 0                                                | 0                                  | 16.Emeg. Fund               | 2460                                       | 800                                            | 880                                |
| 14.Student Wel. Fund                                          | 460                                           | 0                                                | 0                                  | 17.Corpus Fund              | 1735                                       | 800                                            | 880                                |
| 15.immigration Fee                                            | 0                                             | 0                                                | 0                                  | 18.Uni. Exam                | 18275                                      | 24640                                          | 27104                              |
| 16.Emergency Fund                                             | 550                                           | 0                                                | 0                                  | 19.Uni.Pract                | 16520                                      | 0                                              | 0                                  |
| 17.Corpus Fund                                                | 225                                           | 0                                                | 0                                  | 20.Stu.Insurance            | 2260                                       | 800                                            | 880                                |
| 18.Uni. Fee Exam                                              | 27455                                         | 0                                                | 0                                  | 21.Enrollment Fee           | 7400                                       | 700                                            | 770                                |
| 19.Uni. Pract .Exam                                           | 5360                                          | 0                                                | 0                                  | 22.Libarary                 | 0                                          | 0                                              | 0                                  |
| 20.Ashw. Fund                                                 | 45                                            | 0                                                | 0                                  | 23.Reim of Fee              | 0                                          | 0                                              | 0                                  |
| 21.Student Insureance                                         | 388                                           | 0                                                | 0                                  | 24.Adv. To NSC              | 316410                                     | 0                                              | 0                                  |
| 22.Enrollment Fee                                             | 6965                                          | 5465                                             | 6011.5                             | 25.APPLI.Fee                | 0                                          | 0                                              | 0                                  |
| 23.Gadge baba Adha                                            | 1380                                          | 0                                                | 0                                  | 26.Fees Refunded to Student | 0                                          | 20000                                          | 22000                              |
| 24.3rd Shivaji Science Parishad                               | 100000                                        | 0                                                | 0                                  | 27.Advertisement            | 500                                        | 80900                                          | 88990                              |
| 25.Reim. Of Fees                                              | 0                                             | 0                                                | 0                                  | 28.Elect. Exp               | 0                                          | 0                                              | 0                                  |
| 26.Adv.From Dev                                               | 0                                             | 35000                                            | 38500                              | 29.Photo. Exp               | 547                                        | 0                                              | 0                                  |
| 27.Other                                                      | 1369                                          | 0                                                | 0                                  | 30.10% Shri shivaji soci.   | 0                                          | 277178                                         | 324896                             |
| 28.Facilities Fees                                            | 29100                                         | 21520                                            | 23672                              | 31.Jr. College Entry Fee    | 0                                          | 0                                              | 0                                  |
| 29.Micro Biology                                              | 173278                                        | 150821                                           | 165903                             | 32.Adv.to B.R. Ubale        | 0                                          | 15000                                          | 16500                              |
| 28.Facilities Fees 29.Micro Biology 30.Music 31.ELT 32.FunEng | 0                                             | 0                                                | 0                                  | 33.Adv.To Dr. D. M. Ambhore | 0                                          | 58360                                          | 64196                              |
| 31.ELT /6                                                     | 10500                                         | 16800                                            | 18480                              | 34.Adv.To Hostel A/c        | 930                                        | 2050                                           | 2255                               |
| 32.FunEng                                                     | allaya                                        | 0                                                | 0                                  | 35.Adv. To Dev. Fund        | 84200                                      | 949604                                         | 0                                  |