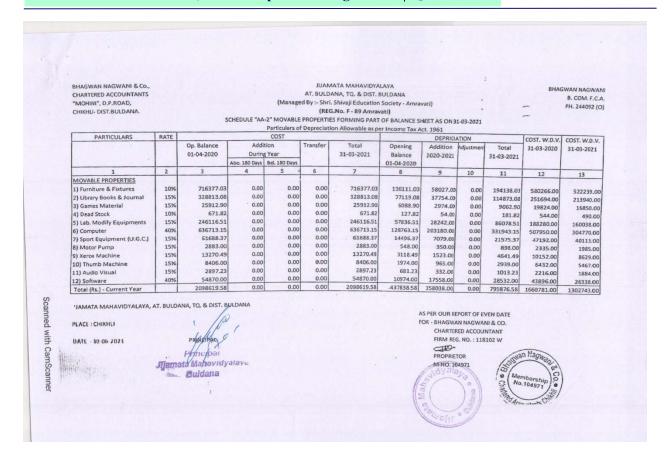

## **College Annual Budget**

**Budget: 2017-18** 

SHRI SHIVAJI EDUCATION SOCIETY, AMRAVATI'S JUAMATA MAHAVIDYALAYA, BULDANA

Non Grant Account

| Receipt                                                       | Actual Receipts<br>for 2015-2016<br>(Autited) | Actual<br>Receipts for<br>2015-2016<br>(Autited) | Revised<br>Budjet for<br>2017-2018 | Expenditure                 | Actual Expdt for<br>2015-2016<br>(Autited) | Actual Expdt<br>for 2015-<br>2016<br>(Autited) | Revised<br>Budjet for<br>2017-2018 |
|---------------------------------------------------------------|-----------------------------------------------|--------------------------------------------------|------------------------------------|-----------------------------|--------------------------------------------|------------------------------------------------|------------------------------------|
| 1.Opening balance                                             |                                               |                                                  |                                    | 1. Remu to Cont.Lect.       | 413260                                     | 660000                                         | 726000                             |
| Cash in Hand                                                  | 12                                            | 4201                                             | 33                                 | 2. Remu. To Non-teach       | 37500                                      | 109000                                         | 119900                             |
| Cash at Bank                                                  | 994624                                        | 994624                                           | 266902                             | 3.T.A to Staff              | 3625                                       | 0                                              | 0                                  |
| Cash at Bank S.B .I                                           | 286851                                        | 1269473                                          | 551633                             | 4.Current Lab Expenses      | 93470                                      | 14506                                          | 15957                              |
| 2.Tution Fees                                                 | 497565                                        | 1717354                                          | 1889089.4                          | 5. Guest Expen              | 21484                                      | 0                                              | 0                                  |
| 3.Library Fees                                                | 51888                                         | 37545                                            | 41299.5                            | 6. Stationary/Printing      | 27182                                      | 0                                              | 0                                  |
| 4.E.C.A                                                       | 5571                                          | 16370                                            | 18007                              | 7. Audit Fee                | 2280                                       | 2200                                           | 2420                               |
| 5.Game & Sport                                                | 11385                                         | 28480                                            | 31328                              | 8 Muncipal tax              | 0                                          | 0                                              | 0                                  |
| 6.College Magzine                                             | 5330                                          | 14280                                            | 15708                              | 9.bank Comm                 | 817                                        | 0                                              | 0                                  |
| 7.I Card                                                      | 2800                                          | 7925                                             | 8717.5                             | 10. Misc. Expdt             | 650                                        | 0                                              | (                                  |
| 8.Laboratry Fee                                               | 33197                                         | 135146                                           | 148660.6                           | 11. Annual Fee              | 17220                                      | 5600                                           | 6160                               |
| 9.Student Aid Fund                                            | 1525                                          | 5780                                             | 6358                               | 12. Stud Council            | 1230                                       | 400                                            | 440                                |
| 10.Bank Intrest                                               | 21067                                         | 57311                                            | 63042.1                            | 13.Sport Fee                | 12300                                      | 15807                                          | 17388                              |
| 11.Annual Fee                                                 | 2160                                          | 0                                                | 0                                  | 14.Stud. Wel Fund           | 2460                                       | 1600                                           | 1760                               |
| 12.Student Conunsil Fee                                       | 235                                           | 0                                                | 0                                  | 15.Imigration Fee           | 0                                          | 0                                              | 0                                  |
| 13.Sport Fee                                                  | 1575                                          | 0                                                | 0                                  | 16.Emeg. Fund               | 2460                                       | 800                                            | 880                                |
| 14.Student Wel. Fund                                          | 460                                           | 0                                                | 0                                  | 17.Corpus Fund              | 1735                                       | 800                                            | 880                                |
| 15.immigration Fee                                            | 0                                             | 0                                                | 0                                  | 18.Uni. Exam                | 18275                                      | 24640                                          | 27104                              |
| 16.Emergency Fund                                             | 550                                           | 0                                                | 0                                  | 19.Uni.Pract                | 16520                                      | 0                                              | 0                                  |
| 17.Corpus Fund                                                | 225                                           | 0                                                | 0                                  | 20.Stu.Insurance            | 2260                                       | 800                                            | 880                                |
| 18.Uni. Fee Exam                                              | 27455                                         | 0                                                | 0                                  | 21.Enrollment Fee           | 7400                                       | 700                                            | 770                                |
| 19.Uni. Pract .Exam                                           | 5360                                          | 0                                                | 0                                  | 22.Libarary                 | 0                                          | 0                                              | 0                                  |
| 20.Ashw. Fund                                                 | 45                                            | 0                                                | 0                                  | 23.Reim of Fee              | 0                                          | 0                                              | 0                                  |
| 21.Student Insureance                                         | 388                                           | 0                                                | 0                                  | 24.Adv. To NSC              | 316410                                     | 0                                              | 0                                  |
| 22.Enrollment Fee                                             | 6965                                          | 5465                                             | 6011.5                             | 25.APPLI.Fee                | 0                                          | 0                                              | 0                                  |
| 23.Gadge baba Adha                                            | 1380                                          | 0                                                | 0                                  | 26.Fees Refunded to Student | 0                                          | 20000                                          | 22000                              |
| 24.3rd Shivaji Science Parishad                               | 100000                                        | 0                                                | 0                                  | 27.Advertisement            | 500                                        | 80900                                          | 88990                              |
| 25.Reim. Of Fees                                              | 0                                             | 0                                                | 0                                  | 28.Elect. Exp               | 0                                          | 0                                              | 0                                  |
| 26.Adv.From Dev                                               | 0                                             | 35000                                            | 38500                              | 29.Photo. Exp               | 547                                        | 0                                              | 0                                  |
| 27.Other                                                      | 1369                                          | 0                                                | 0                                  | 30.10% Shri shivaji soci.   | 0                                          | 277178                                         | 324896                             |
| 28.Facilities Fees                                            | 29100                                         | 21520                                            | 23672                              | 31.Jr. College Entry Fee    | 0                                          | 0                                              | 0                                  |
| 29.Micro Biology                                              | 173278                                        | 150821                                           | 165903                             | 32.Adv.to B.R. Ubale        | 0                                          | 15000                                          | 16500                              |
| 28.Facilities Fees 29.Micro Biology 30.Music 31.ELT 32.FunEng | 0                                             | 0                                                | 0                                  | 33.Adv.To Dr. D. M. Ambhore | 0                                          | 58360                                          | 64196                              |
| 31.ELT /6                                                     | 10500                                         | 16800                                            | 18480                              | 34.Adv.To Hostel A/c        | 930                                        | 2050                                           | 2255                               |
| 32.FunEng                                                     | allaya                                        | 0                                                | 0                                  | 35.Adv. To Dev. Fund        | 84200                                      | 949604                                         | 0                                  |