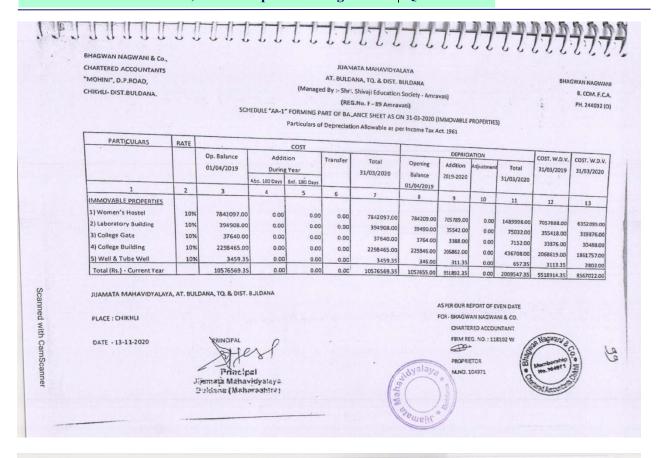

**Internal and External Audit:** Audit is conducted after the close of the financial year. Books of accounts are examined to formulate a fair opinion whether the Institute keeps proper books of accounts. The balance-Sheet is examined to get a true and fair view of the state of affairs of the college and the income and expenditure accounts are examined to verify the excess of income over expenditure or vice versa.

Major areas covered by the audit are: Income and Expenditure statements; Payments and Receipts, Verification of assets and liabilities, etc.

**Audit Objections and Clarification:** The objections regarding the audit pointed out by the auditor are discussed, and the management takes the expected corrective measures. The objections are clarified by the accounts department and a report with due explanation is submitted to the government audit department as per the suggestions.