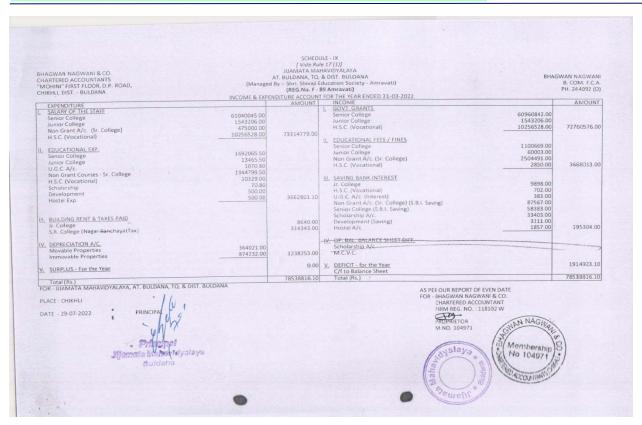

## **College Annual Budget**

**Budget: 2017-18** 

SHRI SHIVAJI EDUCATION SOCIETY, AMRAVATI'S JUAMATA MAHAVIDYALAYA, BULDANA

Non Grant Account

| Receipt                                                       | Actual Receipts<br>for 2015-2016<br>(Autited) | Actual<br>Receipts for<br>2015-2016<br>(Autited) | Revised<br>Budjet for<br>2017-2018 | Expenditure                 | Actual Expdt for<br>2015-2016<br>(Autited) | Actual Expdt<br>for 2015-<br>2016<br>(Autited) | Revised<br>Budjet for<br>2017-2018 |
|---------------------------------------------------------------|-----------------------------------------------|--------------------------------------------------|------------------------------------|-----------------------------|--------------------------------------------|------------------------------------------------|------------------------------------|
| 1.Opening balance                                             |                                               |                                                  |                                    | 1. Remu to Cont.Lect.       | 413260                                     | 660000                                         | 726000                             |
| Cash in Hand                                                  | 12                                            | 4201                                             | 33                                 | 2. Remu. To Non-teach       | 37500                                      | 109000                                         | 119900                             |
| Cash at Bank                                                  | 994624                                        | 994624                                           | 266902                             | 3.T.A to Staff              | 3625                                       | 0                                              | 0                                  |
| Cash at Bank S.B .I                                           | 286851                                        | 1269473                                          | 551633                             | 4.Current Lab Expenses      | 93470                                      | 14506                                          | 15957                              |
| 2.Tution Fees                                                 | 497565                                        | 1717354                                          | 1889089.4                          | 5. Guest Expen              | 21484                                      | 0                                              | 0                                  |
| 3.Library Fees                                                | 51888                                         | 37545                                            | 41299.5                            | 6. Stationary/Printing      | 27182                                      | 0                                              | 0                                  |
| 4.E.C.A                                                       | 5571                                          | 16370                                            | 18007                              | 7. Audit Fee                | 2280                                       | 2200                                           | 2420                               |
| 5.Game & Sport                                                | 11385                                         | 28480                                            | 31328                              | 8 Muncipal tax              | 0                                          | 0                                              | 0                                  |
| 6.College Magzine                                             | 5330                                          | 14280                                            | 15708                              | 9.bank Comm                 | 817                                        | 0                                              | 0                                  |
| 7.I Card                                                      | 2800                                          | 7925                                             | 8717.5                             | 10. Misc. Expdt             | 650                                        | 0                                              | (                                  |
| 8.Laboratry Fee                                               | 33197                                         | 135146                                           | 148660.6                           | 11. Annual Fee              | 17220                                      | 5600                                           | 6160                               |
| 9.Student Aid Fund                                            | 1525                                          | 5780                                             | 6358                               | 12. Stud Council            | 1230                                       | 400                                            | 440                                |
| 10.Bank Intrest                                               | 21067                                         | 57311                                            | 63042.1                            | 13.Sport Fee                | 12300                                      | 15807                                          | 17388                              |
| 11.Annual Fee                                                 | 2160                                          | 0                                                | 0                                  | 14.Stud. Wel Fund           | 2460                                       | 1600                                           | 1760                               |
| 12.Student Conunsil Fee                                       | 235                                           | 0                                                | 0                                  | 15.Imigration Fee           | 0                                          | 0                                              | 0                                  |
| 13.Sport Fee                                                  | 1575                                          | 0                                                | 0                                  | 16.Emeg. Fund               | 2460                                       | 800                                            | 880                                |
| 14.Student Wel. Fund                                          | 460                                           | 0                                                | 0                                  | 17.Corpus Fund              | 1735                                       | 800                                            | 880                                |
| 15.immigration Fee                                            | 0                                             | 0                                                | 0                                  | 18.Uni. Exam                | 18275                                      | 24640                                          | 27104                              |
| 16.Emergency Fund                                             | 550                                           | 0                                                | 0                                  | 19.Uni.Pract                | 16520                                      | 0                                              | 0                                  |
| 17.Corpus Fund                                                | 225                                           | 0                                                | 0                                  | 20.Stu.Insurance            | 2260                                       | 800                                            | 880                                |
| 18.Uni. Fee Exam                                              | 27455                                         | 0                                                | 0                                  | 21.Enrollment Fee           | 7400                                       | 700                                            | 770                                |
| 19.Uni. Pract .Exam                                           | 5360                                          | 0                                                | 0                                  | 22.Libarary                 | 0                                          | 0                                              | 0                                  |
| 20.Ashw. Fund                                                 | 45                                            | 0                                                | 0                                  | 23.Reim of Fee              | 0                                          | 0                                              | 0                                  |
| 21.Student Insureance                                         | 388                                           | 0                                                | 0                                  | 24.Adv. To NSC              | 316410                                     | 0                                              | 0                                  |
| 22.Enrollment Fee                                             | 6965                                          | 5465                                             | 6011.5                             | 25.APPLI.Fee                | 0                                          | 0                                              | 0                                  |
| 23.Gadge baba Adha                                            | 1380                                          | 0                                                | 0                                  | 26.Fees Refunded to Student | 0                                          | 20000                                          | 22000                              |
| 24.3rd Shivaji Science Parishad                               | 100000                                        | 0                                                | 0                                  | 27.Advertisement            | 500                                        | 80900                                          | 88990                              |
| 25.Reim. Of Fees                                              | 0                                             | 0                                                | 0                                  | 28.Elect. Exp               | 0                                          | 0                                              | 0                                  |
| 26.Adv.From Dev                                               | 0                                             | 35000                                            | 38500                              | 29.Photo. Exp               | 547                                        | 0                                              | 0                                  |
| 27.Other                                                      | 1369                                          | 0                                                | 0                                  | 30.10% Shri shivaji soci.   | 0                                          | 277178                                         | 324896                             |
| 28.Facilities Fees                                            | 29100                                         | 21520                                            | 23672                              | 31.Jr. College Entry Fee    | 0                                          | 0                                              | 0                                  |
| 29.Micro Biology                                              | 173278                                        | 150821                                           | 165903                             | 32.Adv.to B.R. Ubale        | 0                                          | 15000                                          | 16500                              |
| 28.Facilities Fees 29.Micro Biology 30.Music 31.ELT 32.FunEng | 0                                             | 0                                                | 0                                  | 33.Adv.To Dr. D. M. Ambhore | 0                                          | 58360                                          | 64196                              |
| 31.ELT /6                                                     | 10500                                         | 16800                                            | 18480                              | 34.Adv.To Hostel A/c        | 930                                        | 2050                                           | 2255                               |
| 32.FunEng                                                     | allaya                                        | 0                                                | 0                                  | 35.Adv. To Dev. Fund        | 84200                                      | 949604                                         | 0                                  |