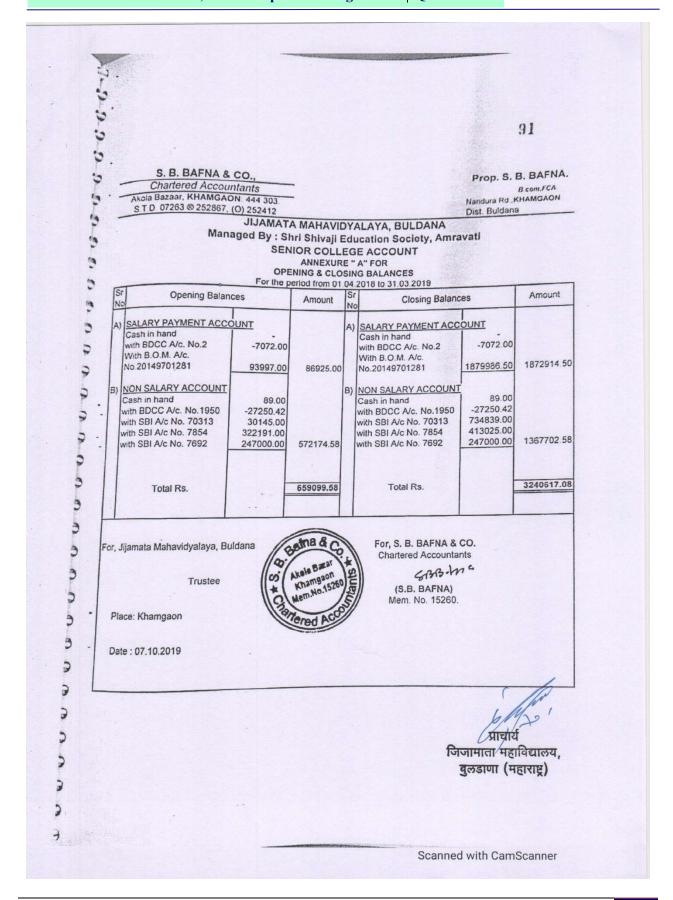

Major areas covered by the audit are: Income and Expenditure statements; Payments and Receipts, Verification of assets and liabilities, etc.

**Audit Objections and Clarification:** The objections regarding the audit pointed out by the auditor are discussed, and the management takes the expected corrective measures. The objections are clarified by the accounts department and a report with due explanation is submitted to the government audit department as per the suggestions.