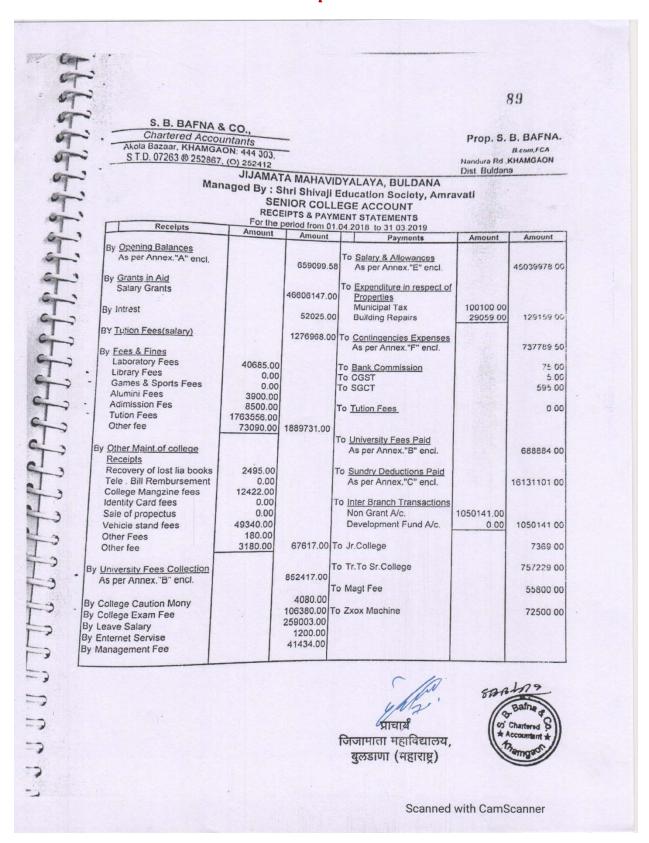

Major areas covered by the audit are: Income and Expenditure statements; Payments and Receipts, Verification of assets and liabilities, etc.

**Audit Objections and Clarification:** The objections regarding the audit pointed out by the auditor are discussed, and the management takes the expected corrective measures. The objections are clarified by the accounts department and a report with due explanation is submitted to the government audit department as per the suggestions.