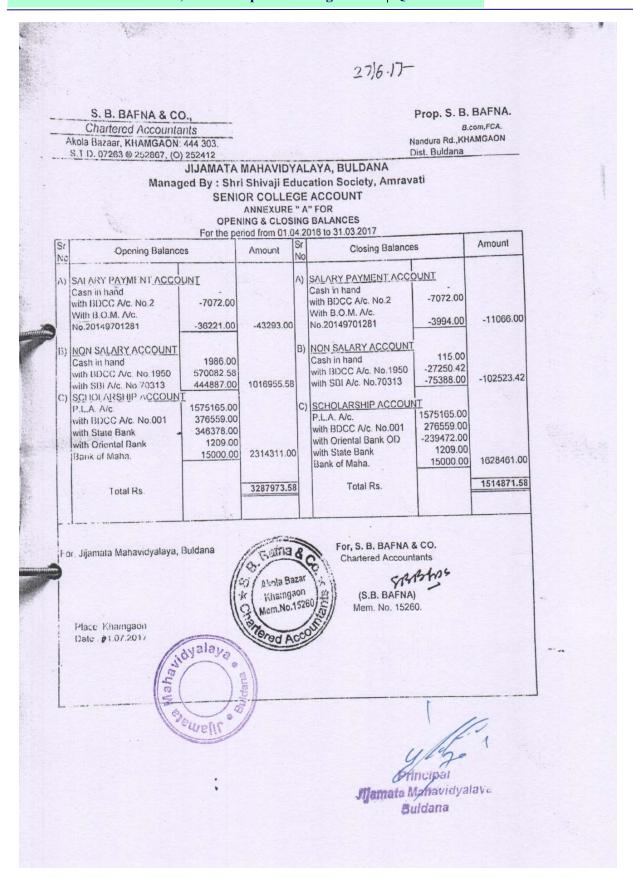

S A/c.1986 with JMNS A/c.1987 with SBI A/c (32445299960)                                        | 305.00<br>114933.80<br>-76152.39<br>28642.00                        |                                       |
| y Inter <u>Branch.</u> Tran.<br>Dev. Fund A/c<br>Non Grant A/c                                                                                                                                                   | 3200.00<br>1800.00                                                                          | 5000.00            | with JMNS A/c.1953<br>with SBI A/c (32445299675)<br>with SBI A/c (32528277079)<br>with JMNS A/c.1954<br>with JMNS A/c.1962<br>with JMNS A/c.1960 | -2308.0000<br>108058.00<br>43385.00<br>-8207.78<br>-2106.00         |                                       |











|                                                |                  | Prop. S. I                                | BAFNA.                |            |
|------------------------------------------------|------------------|-------------------------------------------|-----------------------|------------|
| S. B. BAFNA & CO.,                             |                  |                                           | B.com.FCA.            |            |
| Chartered Accountants                          |                  | Nandura Rd .F                             | HAMGAON               |            |
| Akola Bazaar, KHAMGAON, 444 303.               |                  | Dist. Buldana                             | 1                     |            |
| STD 07263 @ 252867, (O) 252412