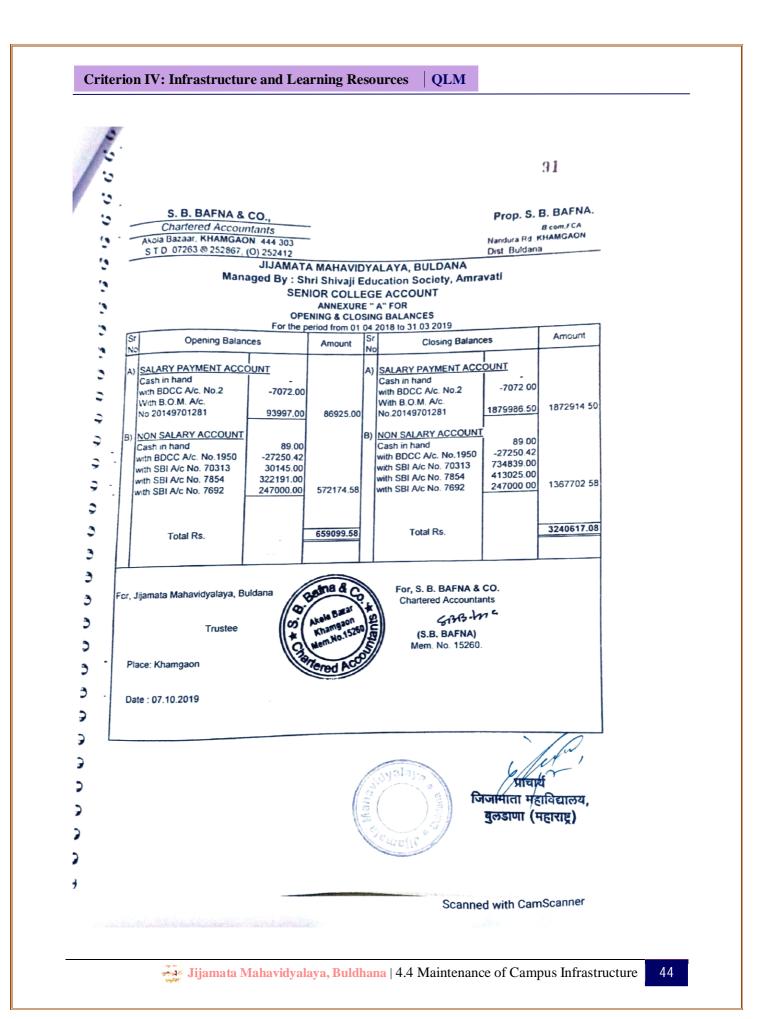

|                                                                                        | जिजामात<br>बुलडाप                                                                  | प्राचार्य<br>ता महाविद्यालय,<br>ता (महाराष्ट्र)   |



|          | S. B. BAENA                                          |                    |          |