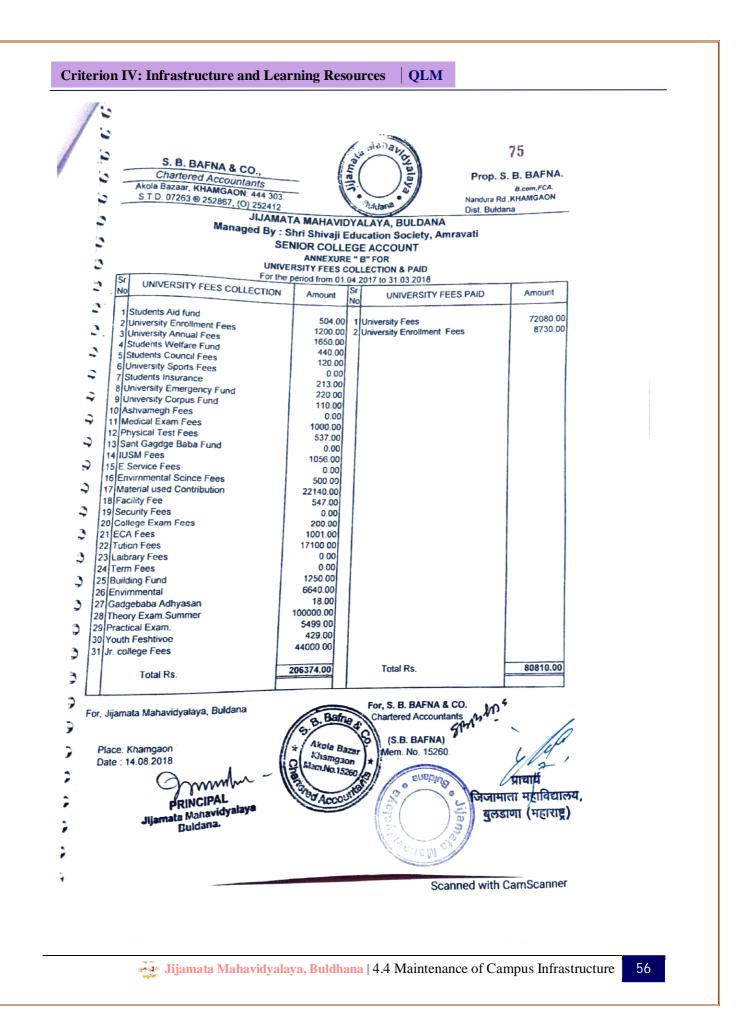

ion & explanat<br>summary of th | s & Payment S<br>er :-<br>incial statemen<br>tion given to us<br>the transactions<br>Balling &<br>Asula Dazar<br>Khangaon | Statement thereof for the period<br>that is in agreement with the books<br>s at the time of our audit, the is<br>a sa recorded in the books of<br>For, S. B. BAFNA &<br>Chartered Account<br>(S.B. BAFNA)<br>Mem. No. 15260<br>Privec ipead<br>Jijamata diabavidyalaya<br>Buildana.(Ilasharashtra)   | ad from 01.04.<br>oks & records<br>said statemen<br>accounts.<br>& CO.<br>ants<br>দ্বাস্বাস্কু<br>ত.             | yto<br>as<br>t is                                                                                                                                                                                  | 2<br><b>a</b> ,            |  |







|                                                        |                             |          |                                                   | <b>n</b> 0                                     |
|--------------------------------------------------------|-----------------------------|----------|---------------------------------------------------|------------------------------------------------|
| S. B. BAFNA & CO.,                                     |                             |          |                                                   | 77                                             |
| Charterod Accountants                                  | -                           |          | Prop. S                                           | B. BAFNA.