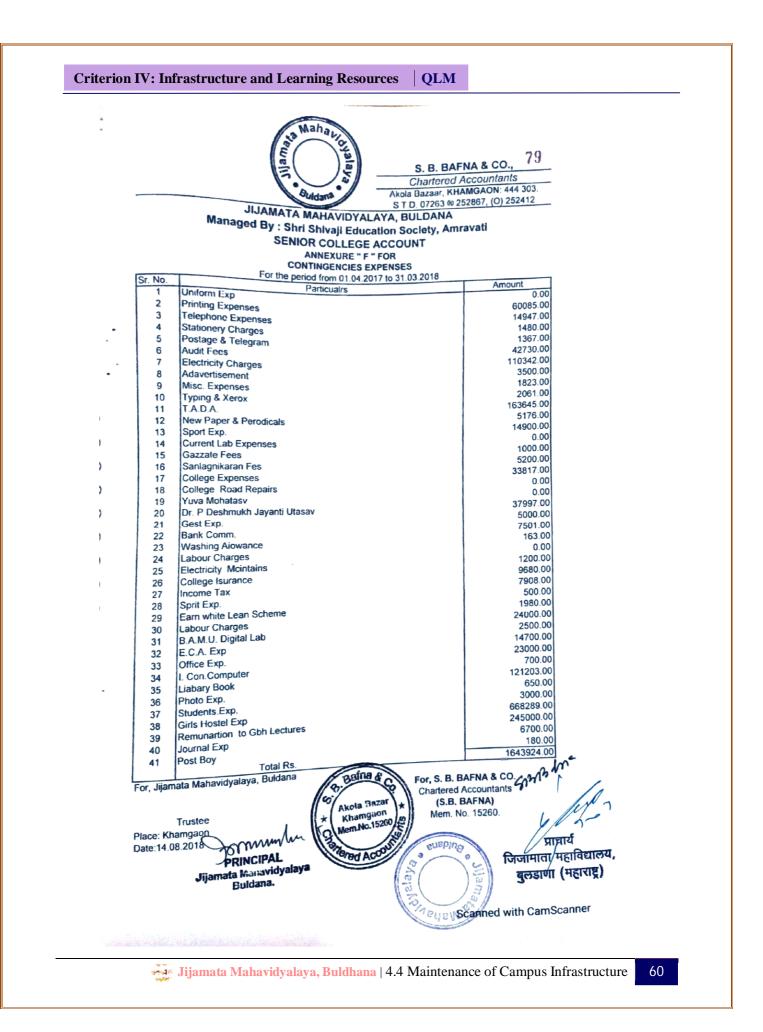

|                             |          | Jijemsta Behavioyanya<br>Buldana.(Beharashtra).(/ |                                                |
|                                                        |                             |          |                                                   | y for                                          |
|                                                        |                             |          |                                                   | प्राचाय/<br>गा महाविद्यालय,<br>गा (महाराष्ट्र) |
|                                                        |                             |          |                                                   |                                                |







Jijamata Mahavidyalaya, Buldhana | 4.4 Maintenance of Campus Infrastructure











| S. B BAFNA & CO                                                                                                                                                                                                              |                                                                | Mamal