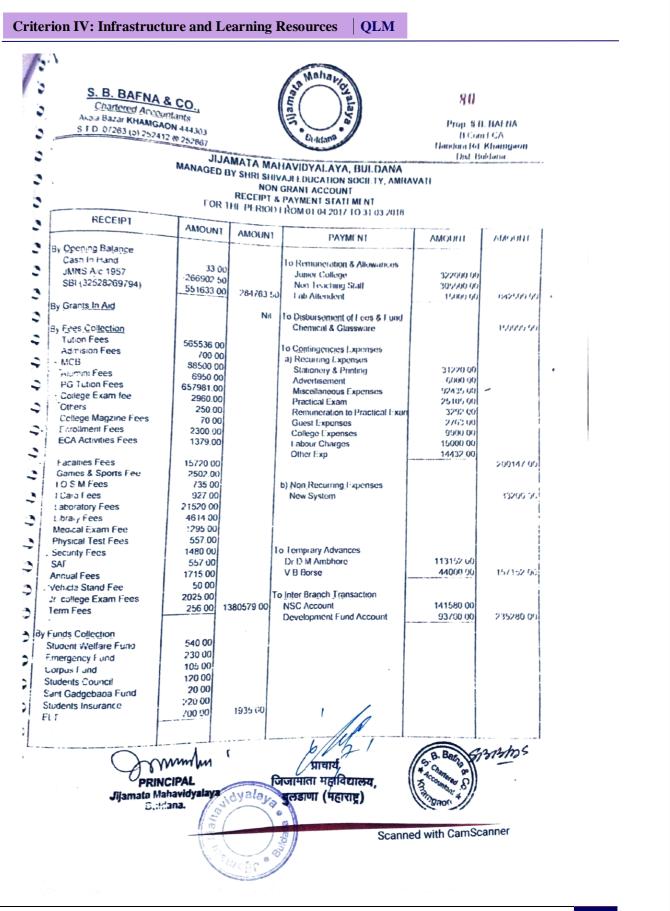

|                             |          | Jijemsta Behavioyanya<br>Buldana.(Beharashtra).(/ |                                                |
|                                                        |                             |          |                                                   | y for                                          |
|                                                        |                             |          |                                                   | प्राचाय/<br>गा महाविद्यालय,<br>गा (महाराष्ट्र) |
|                                                        |                             |          |                                                   |                                                |







Jijamata Mahavidyalaya, Buldhana | 4.4 Maintenance of Campus Infrastructure











| S. B BAFNA & CO                                                                                                                                                                                                              |                                                                | Mamal