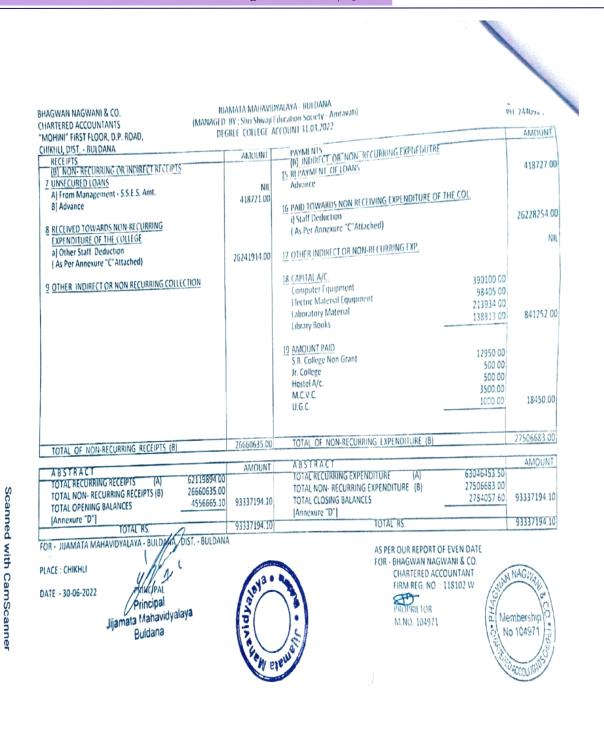

Jijamata Mahavidyalaya, Buldhana | 4.4 Maintenance of Campus Infrastructure

|                                                       | tructure and Learni                                    | ng Resources                                                                                                           | QLM                                                         |                                       |                                                     |
|-------------------------------------------------------|--------------------------------------------------------|------------------------------------------------------------------------------------------------------------------------|-------------------------------------------------------------|---------------------------------------|-----------------------------------------------------|
|                                                       | ULJAMATA MAH<br>CHIKHI<br>NAAC Reaccre<br>Websitu      | Aucation Society<br>AVIDYALA<br>I ROAD, BULDEANA -44<br>dited 'B' (CGPA 2.<br>e: www.jmvbuldhana<br>ncipaljmvbuldana@g | <b>43001</b><br>88) 2013-18<br>A.ac.in                      |                                       | Panjabrao Deshmul<br>Founder President              |
| Hon'ble Shri Harshva<br>Presi<br>Shri Shivaji Educati |                                                        | <b>ग</b> िल्ल<br>आज़ादीक<br>अमृत महोत्सव                                                                               |                                                             | Prin                                  | <b>shant P. Kothe</b><br><b>cipal</b><br>9822461416 |
| No.JMVB/20                                            | 21-2022/                                               |                                                                                                                        |                                                             | Date :- 15/1                          | 2/2022                                              |
| state                                                 | This is to certify that<br>ment for the last five year |                                                                                                                        | oned below is                                               |                                       |                                                     |
|                                                       | Year                                                   | component yea                                                                                                          | e excluding sala<br>r wise during la<br>years<br>R in Lakh) |                                       |                                                     |
|                                                       | 2017-2018                                              |                                                                                                                        | 49.47                                                       |                                       |                                                     |
|                                                       | 2018-2019                                              |                                                                                                                        | 29.37                                                       |                                       |                                                     |
| _                                                     | 2019-2020                                              |                                                                                                                        | 58.72                                                       |                                       |                                                     |
| -                                                     | 2020-2021                                              |                                                                                                                        | 12.59                                                       |                                       |                                                     |
|                                                       | 2021-2022                                              |                                                                                                                        | 84.70                                                       |                                       |                                                     |
| offish                                                | NN NAGWAW<br>16. 1, 2023<br>Membership<br>No 104971    | GUNIOR SSG                                                                                                             | J                                                           | Principa<br>ijamato Mahpvi<br>Buldana | l<br>dy <b>alaya</b><br>/                           |
|                                                       |                                                        |                                                                                                                        | Gross<br>pordintor                                          |                                       |                                                     |