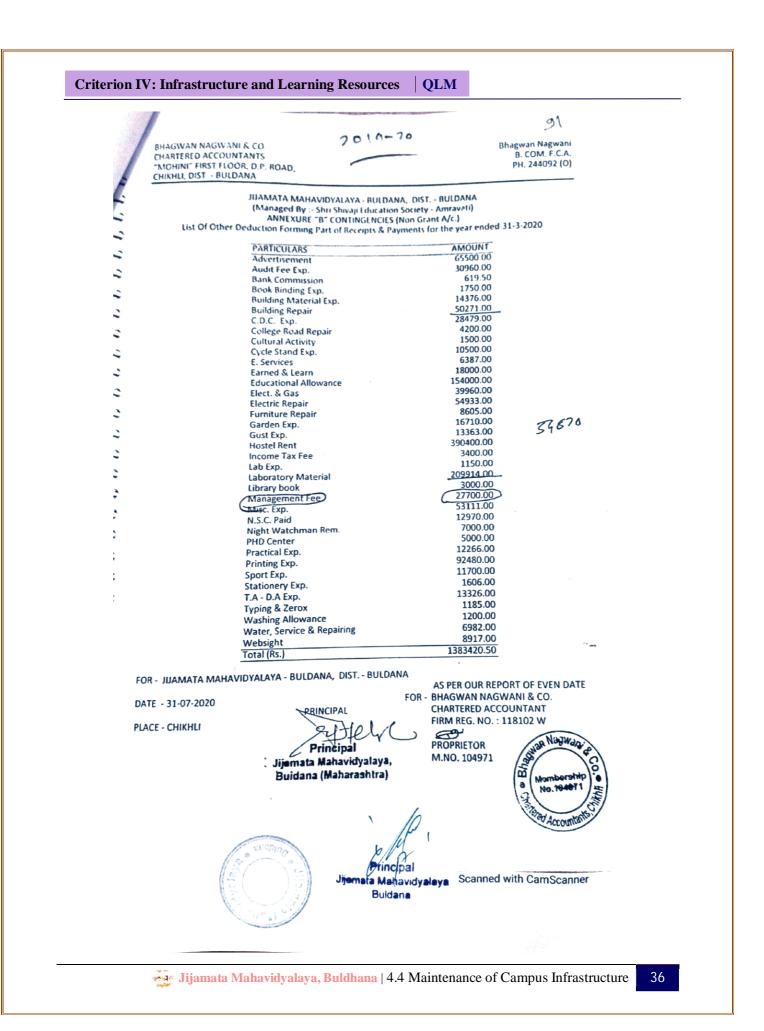

00 Sale of Prospectus 576.00 Term Fee 971540.00 **Tution Fee** 250.00 Vehicle Stand 2400.00 360.00 IUSM 30.00 Security Fee. ---363.00 Student Aid Fund \_\_\_\_\_ 1170.00 Student Council Fee. \_\_\_\_\_ 130.00 2340.00 Student Emergency Fund. 2340.00 Student Safty Insurance 2340.00 Student Welfar Fund 16380.00 910.00 University Annual Fee 1840.00 65.00 University Carpus Fund 49310.00 1564807.00 Total (Rs.) -; FOR - JIJAMATA MAHAVIDYALAYA - BULDANA, DIST. - BULDANA = > AS PER OUR REPORT OF EVEN DATE -) FOR - BHAGWAN NAGWANI & CO. DATE - 31-07-2020 CHARTERED ACCOUNTANT = > PRINCIPA FIRM REG. NO. : 118102 W PLACE - CHIKHLI => Ð NSAW21 Principal PROPRIETOR = ) Jijemata Mahavidyalaya, M.NO. 104971 Buldana (Maharashtra) à => --> Accourt =) => Jë mata Mahavidyalaya Scanned with CamScanner Buldana



## Criterion IV: Infrastructure and Learning Resources **QLM**

124 BHAGWAN NAGWANI & CO CHARTERED ACCOUNTANTS RHAGWAILHAGWAIH "MOHINI" FIRST FLOOR, D.P. ROAD, B. COMARCA CHIKHU, DIST. - BULDANA PTE 244092 (O) BIAMATA MAHAVIDYALAYA - BURDANA, DIST. - BURDANA (Managed By :- Shit Shiva%) duration Society - Amravati) HOSTEL ACCOUNT RECEIPT & PAYMENTS A/C FORTHE YEAR ENDED 314 MARCH 2020 RECEIPTS AMOUNT PAYMENTS BY OP BALANCE AMONINT Cash in Hand **10 CONTIGENCIES** NI SBI (76382) Bank Commission 3.25 21746.22 21746.22 **10 CLOSING BALANCES** BY BANK INTEREST 526.00 Cash in fland MI 581 (76382) 645/2.75 64572.75 BY OP. BAL. DIFF. (18-19) 42303.78 Total (Rs.) 64576.00 Total (Rs.) 64576.00 CERTIFICATE We have examined the Book of Account of JIJAMATA MAHAVIDYALAYA - BULDANA, DIST. - BULDANA for