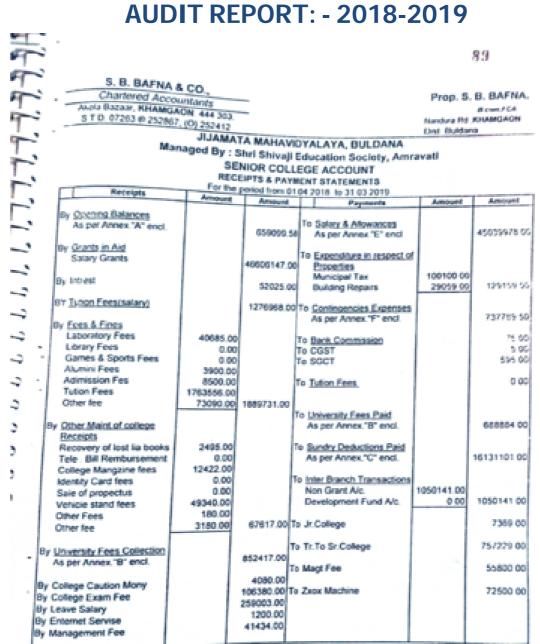

|                              |                            |                                                                 |                                                                                                                                                |                                   |
|                                                                                             |                              |                            |                                                                 |                                                                                                                                                |                                   |

**QLM Criterion IV: Infrastructure and Learning Resources** 





Scanned with CamScanner

| Ċ |                                                                                                                                                                                                                                                                                                                                                                                                                                                                                                                                                                                                                                                                                                                                          |