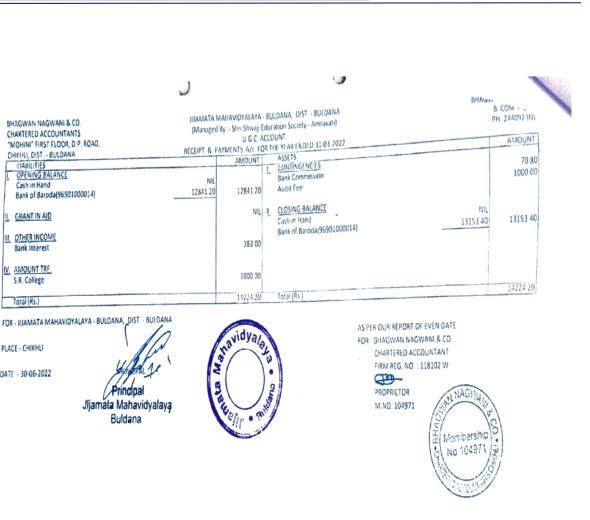

| with auditing si<br>form the audit<br>material misstal<br>s and dislosure<br>oles used and si<br>al statement pr<br>LDANA, DIST                      | As PER OUR REPORT OF EN<br>BULDANA<br>AS PER OUR REPORT OF EN<br>FOR - BHAGWAN NAGWAN<br>CHARTERED ACCOU<br>FIRM REG. NO. : 118<br>PROPRIETOR<br>M.NO. 104971                                                                                                                                                                            | in India. Those<br>ice about whethe<br>amining, on test<br>in audit also<br>the management,<br>ur audit provides<br>VEN DATE<br>NI & CO.<br>NTANT<br>8102 W<br>Mombership<br>No 10497 1 | r              |

GRANT IN AID

Bank Interest IV. AMOUNT TRF.

S.R. College

Total (Rs.)

PLACE - CHIKHU

DATE - 30-06-2022

11.



| HAGWAN NAGWAN                                                                                                                                                                                      |                                                                                                                                                                                                                                |                                                                                                                                                     |