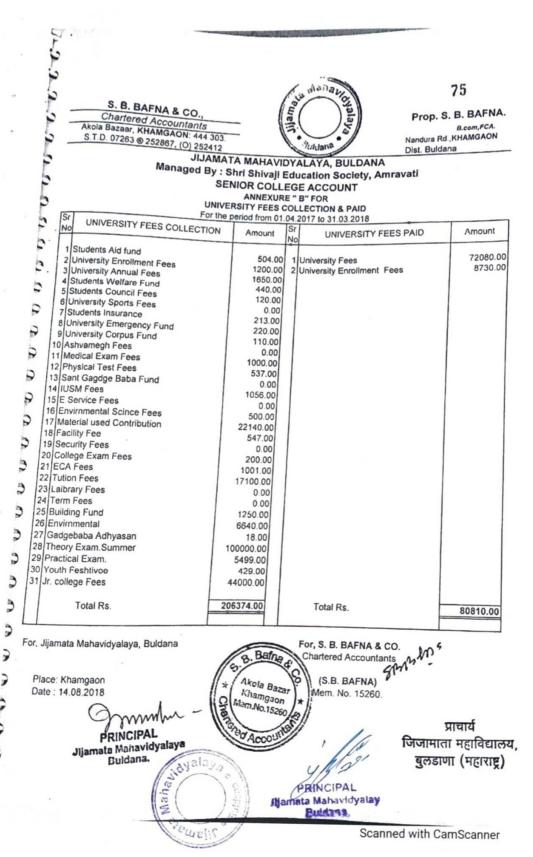

## All entries of Expenditure incurred on Infrastructure **Augmentation are highlighted in Year wise Audit Reports**