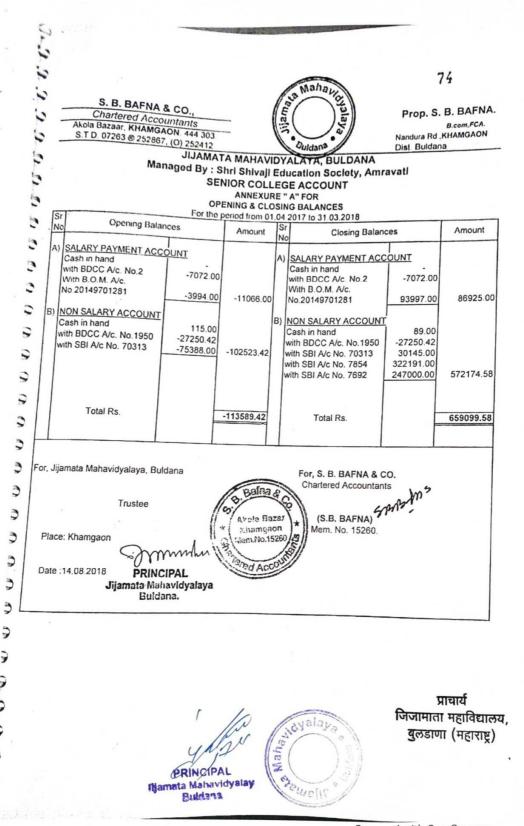

## All entries of Expenditure incurred on Infrastructure **Augmentation are highlighted in Year wise Audit Reports**