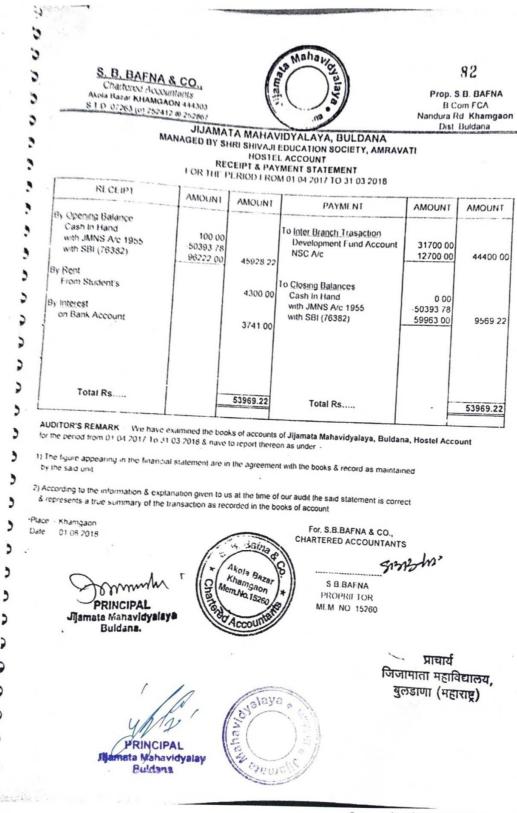

## Certification

This is to certify that, amount mentioned below is verified from audited statement for the last five years 2017-18, 2018-19, 2019-20, 2020-21 & 2021-22.

| Year      | Expenditure for infrastructure<br>augmentation(INR in Lakh) |
|-----------|-------------------------------------------------------------|
| 2017-2018 | 0.33                                                        |
| 2018-2019 | 0.72                                                        |
| 2019-2020 | 2.19                                                        |
| 2020-2021 | 0                                                           |
| 2021-2022 | 19.56                                                       |